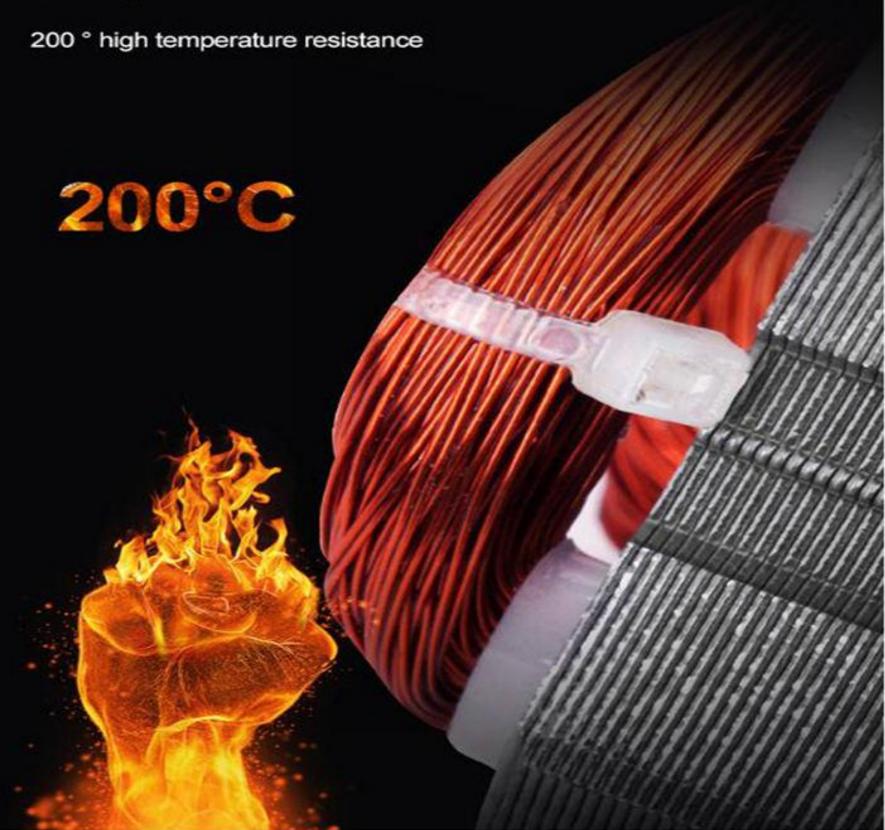

egraded material



Defective injection molded parts



Leftover material



Cables and Cords



work-box



Soft rubber / elastic material



Non-woven fabric/ clothing/fabric



Spices such as Bay leaf, barley



### EFFECT AFTER CRUSHING



Herbs/Chili and other spices Chinese herbal medicine Can be crushed 1mm-50mm



Drink Straw
Can be crushed to 1mm-30mm



Plastic Packaging/Packing bags Can be crushed to1mm-50mm



Non-woven fabric Can be crushed to 2mm-300mm



Bottle/pot/can/barrel and other sheets Can be crushed to 2mm-50mm



Gate material/ Defective plastic parts Can be crushed to 2mm-50mm



Thin rod/plastic rod Can be crushed to 2mm-50mm



PC transparent material Can be crushed to 2mm-50mm



Soft rubber material/ Elastic material Can be crushed to 2mm-50mm

## Cooper coil





#### **Technical data**

Machine:- Plastic Shredder Crushing Machine. Capacity:- 250-450kg Per Hour. Voltage:- 380v 50hz Power:- 7500w. Power In Hp:- 10. Rotary Knives:- 12. Fixed Knives:- 2. Rotational Diameter:- 270mm. Screen Aperture:- 10mm. Feed Port Size:- 420\*220mm. Outline Size:- 1060\*880\*1320mm. Machine Weight:- 430kg. Warranty:- One Year. Service:- Online.

Price:- 3,90,000 INR + GST 18% 70,200 INR total payable 4,60,200 INR















# YUKTIRAJ EVT LTD

## **ISO Certified Indian Company**

#### Why us

Yuktiraj Pvt Ltd Is Will Continue With Technical Force, High Quality Product Performance, Reasonable Price, Thoughtful & Efficient Service. Our Company Stresses On The Experience Accumulation And Technology Research. 365 Days Full Support. Honest And Trustable Company.