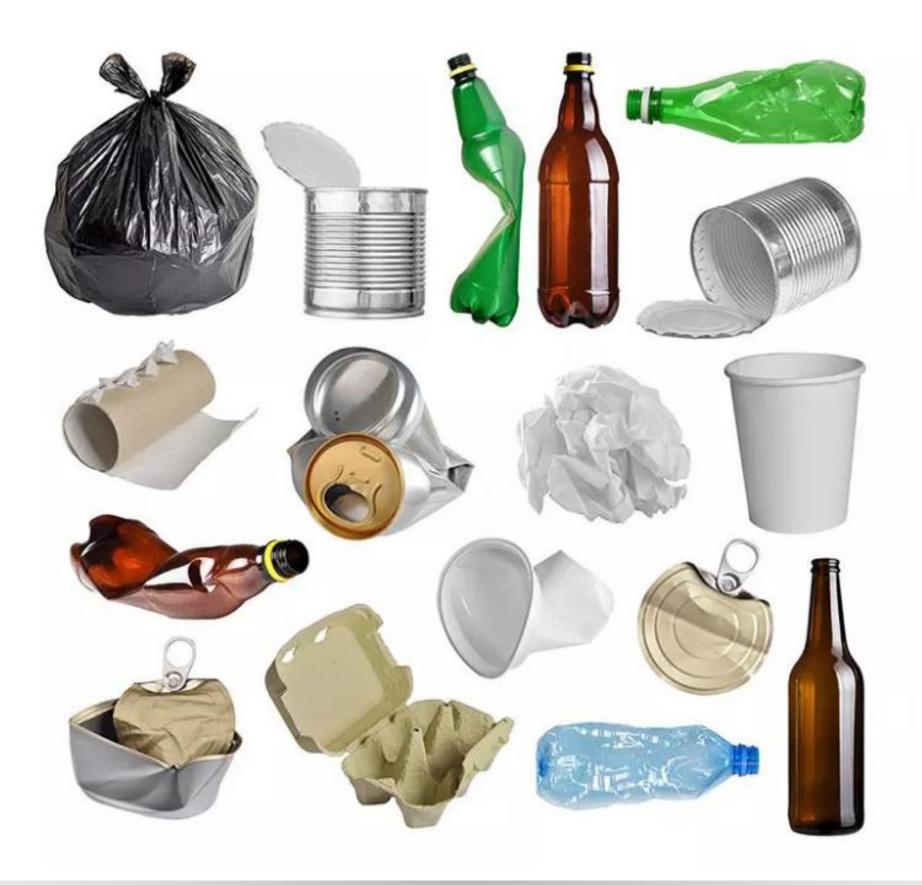

## **NOTHING I CAN'T CRUSH**

Dish washing liquid bottle/ scouring pad, etc.

degraded material

Defective injection molded parts

Leftover material

Cables and Cords

work-box

Soft rubber / elastic material