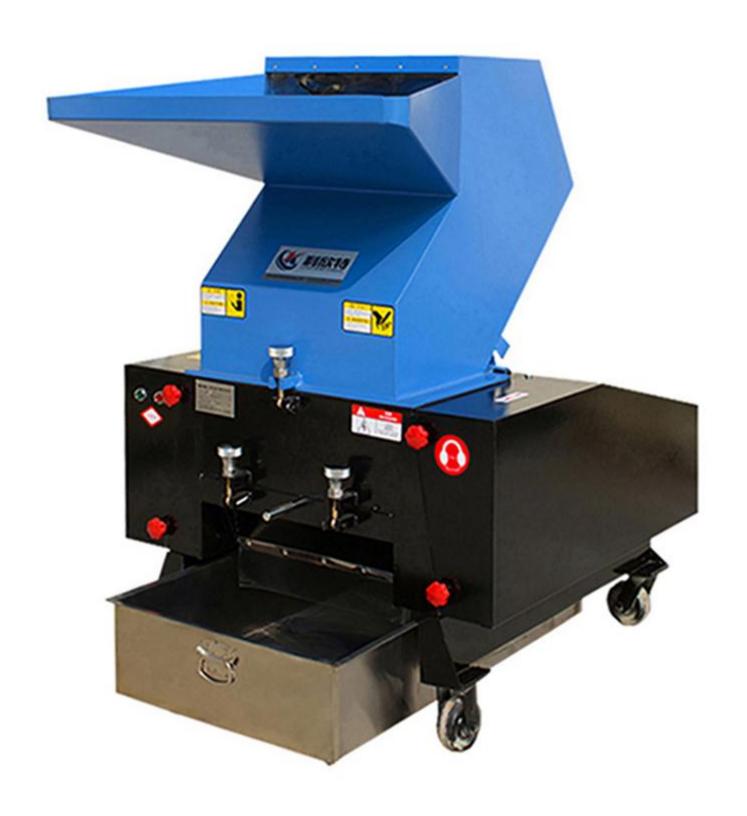

#### **Model Yukti 202**

**Heavy Duty Plastic Shredder Crushing Machine** 

#### **Technical data**

Machine:- Plastic Shredder Crushing Machine. Capacity:- 250-450kg Per Hour. Voltage:- 380v 50hz Power:- 7500w. Power In Hp:- 10. Rotary Knives:- 12. Fixed Knives:- 2. Rotational Diameter:- 270mm. Screen Aperture:- 10mm. Feed Port Size:- 420\*220mm. Outline Size:- 1060\*880\*1320mm. Machine Weight:- 430kg. Warranty:- One Year. Service:- Online.