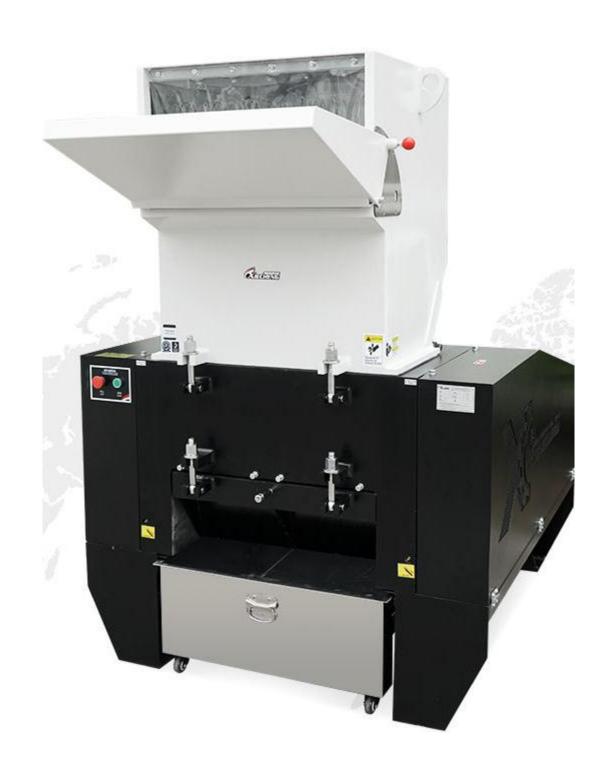

#### **Model Yukti 202**

**Heavy Duty Plastic Shredder Crushing Machine** 

#### **Technical data**

Machine:- Plastic Shredder Crushing Machine. Capacity:- 250-450kg Per Hour. Voltage:- 380v 50hz Power:- 7500w. Power In Hp:- 10. Rotary Knives:- 12. Fixed Knives:- 2. Rotational Diameter:- 270mm. Screen Aperture:- 10mm. Feed Port Size:- 420\*220mm. Outline Size:- 1060\*880\*1320mm. Machine Weight:- 430kg. Warranty:- One Year. Service:- Online.