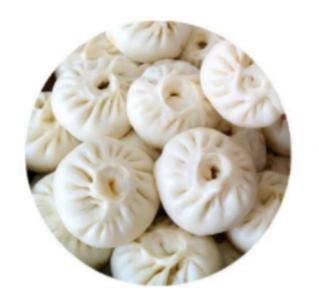

#### **Momos Making Machine**

Model:- Yukti 489

### **HOW TO USE**

1.Knead flour and water in proper proportion.

2.Put the dough into the machine bowl.

3.Put the prepared filling into the filling hopper of the machine.

4.Turn on the main switch and adjust the appropriate amount flour and filling.