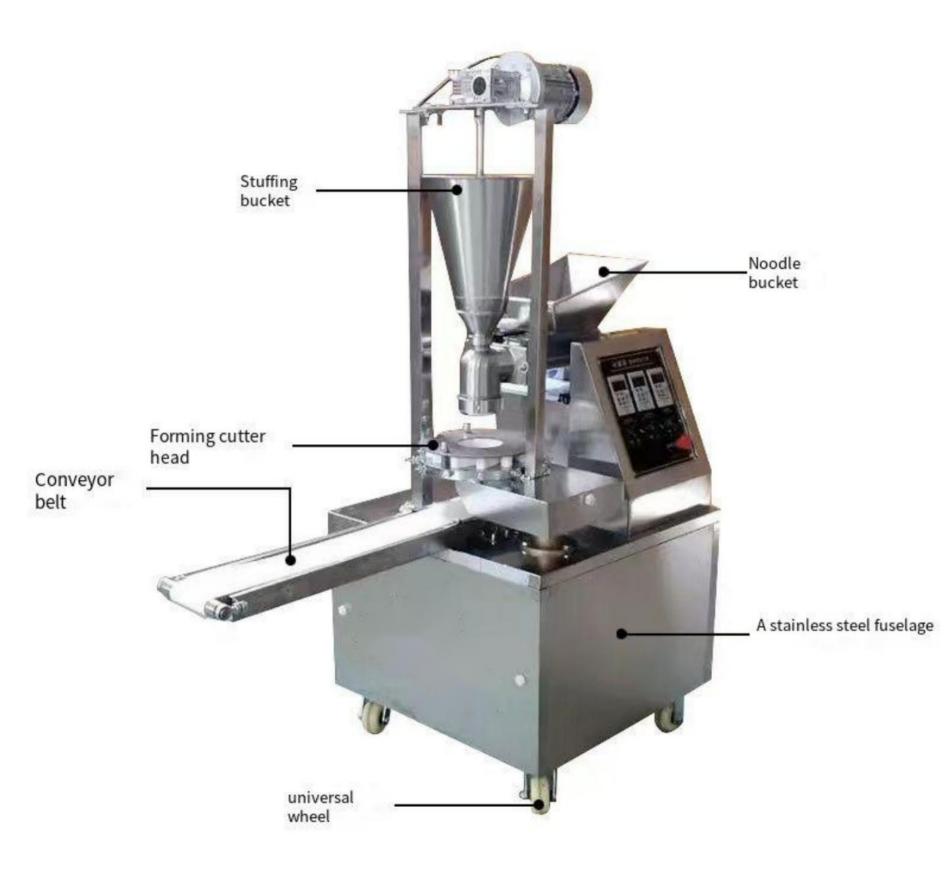

#### **Momos Making Machine**

Model:- Yukti 489

#### STAINLESS STEEL BODY

Safe material, anti-corrosion and anti-rust, durable

### **FILLING BUCKET**

Simple structure, good sealing, even filling

#### DOUGH FEEDING INLET

Simple structure, good sealing, even filling

# FORMING PRECISION CUTTER

Hand-made twelve folds clean easily

# PRECISION CONTROL PANEL

Easy to use, time-saving adjustment

### UNIVERSAL BRAKE WHEEL

Easy to move, one person can handle easily

### **HOW TO USE**

1.Knead flour and water in proper proportion.

2.Put the dough into the machine bowl.

3.Put the prepared filling into the filling hopper of the machine.

4.Turn on the main switch and adjust the appropriate amount flour and filling.