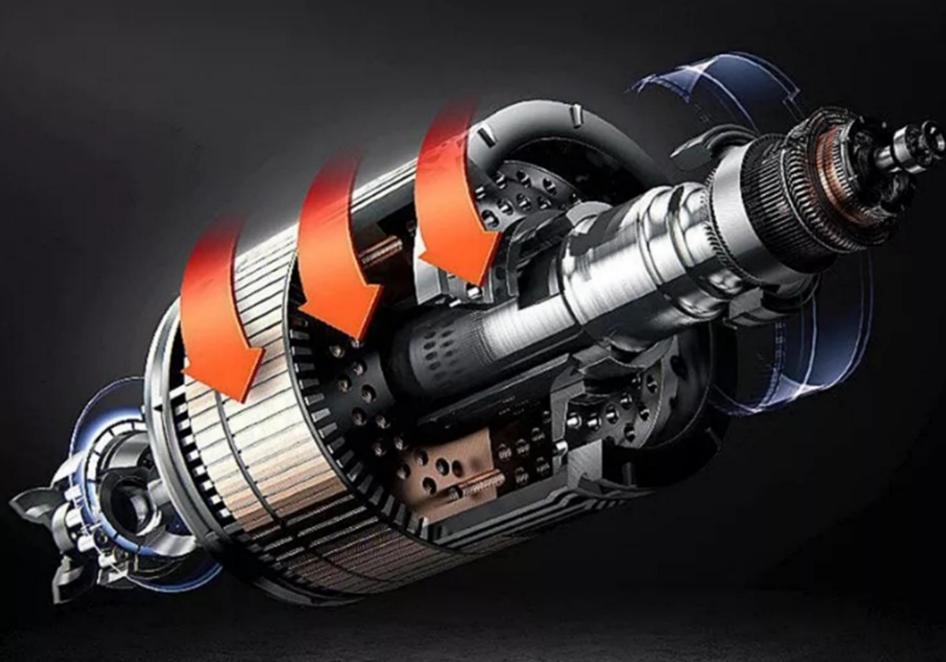

#### **Momos Making Machine**

Model:- Yukti 489

























#### STAINLESS STEEL BODY

Safe material, anti-corrosion and anti-rust, durable

### **FILLING BUCKET**

Simple structure, good sealing, even filling





#### DOUGH FEEDING INLET

Simple structure, good sealing, even filling



# FORMING PRECISION CUTTER

Hand-made twelve folds clean easily





# PRECISION CONTROL PANEL

Easy to use, time-saving adjustment

### UNIVERSAL BRAKE WHEEL

Easy to move, one person can handle easily



### **HOW TO USE**



1.Knead flour and water in proper proportion.



2.Put the dough into the machine bowl.



3.Put the prepared filling into the filling hopper of the machine.



4.Turn on the main switch and adjust the appropriate amount flour and filling.

















2000 watts High Power All Copper Wire Winding The Life Span Can Reach 10 Years

#### **Technical Details**

Model:- Yukti 489. Bucket:- Double. Dimension:- 140\*70\*175cm. Production Weight:- 20 To 200g. Capacity:- 500-2000pcs Per Hour. Weight:- 180kg. Power:- 2000w. Voltage:- 220v 50hz. Material:- High Grade Stainless Steel Sus304. Warranty:- One Year. Shipping:- All India Free. Service:- Online.

Price:- 254000 Rs + 18% GST 45720 Rs

Total Payable: 299720 Rs.







Read More This Machine Visit Below Link:-

Scan To Open Link

https://www.topsell.in/momo-bun-moulding-making-machine-automatic.php

इस मशीन अधिक जानकारी के लीये नीचे के लिंक को विजिट करे

https://www.topsell.in/momo-bun-moulding-making-machine-automatic.php















### YUKTIRAJ EVT LTD

### **ISO Certified Indian Co