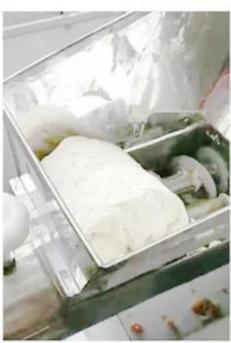

### **FILLING BUCKET**

Simple structure, good sealing, even filling

#### DOUGH FEEDING INLET

Simple structure, good sealing, even filling