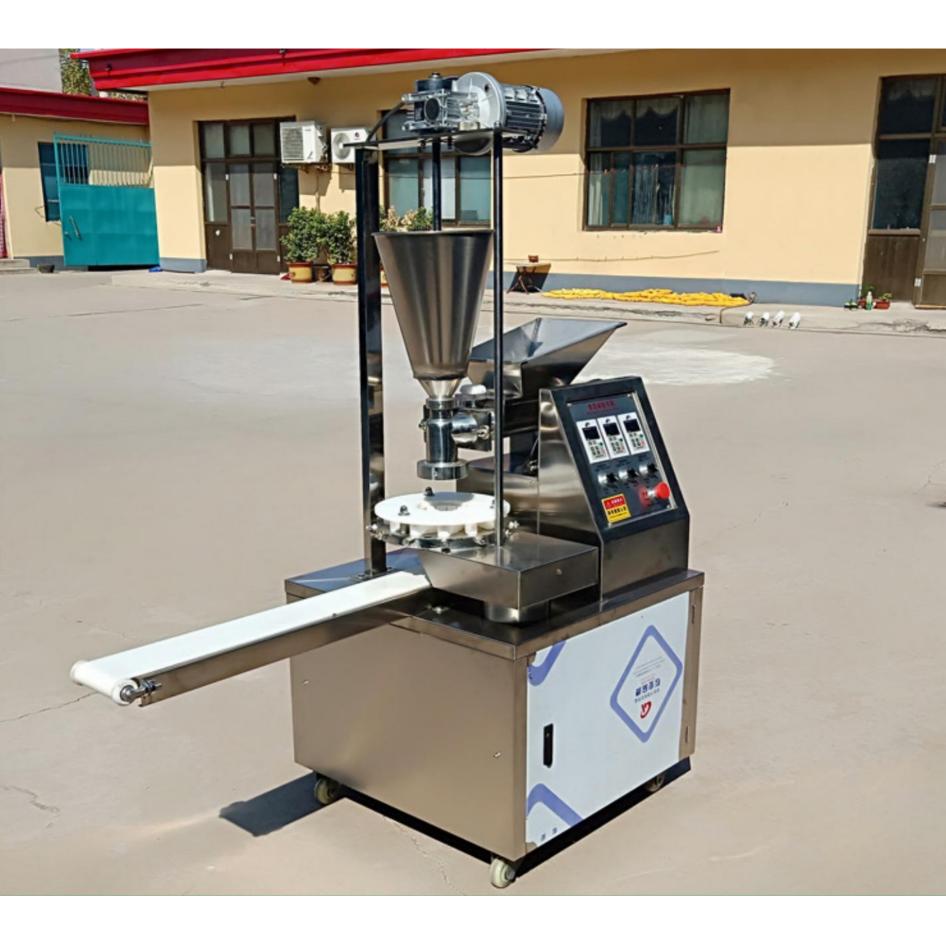

#### **Momos Making Machine**

Model:- Yukti 489

#### **Technical Details**

Model:- Yukti 489. Bucket:- Double. Dimension:- 140\*70\*175cm. Production Weight:- 20 To 200g. Capacity:- 500-2000pcs Per Hour. Weight:- 180kg. Power:- 2000w. Voltage:- 220v 50hz. Material:- High Grade Stainless Steel Sus304. Warranty:- One Year. Shipping:- All India Free. Service:- Online.