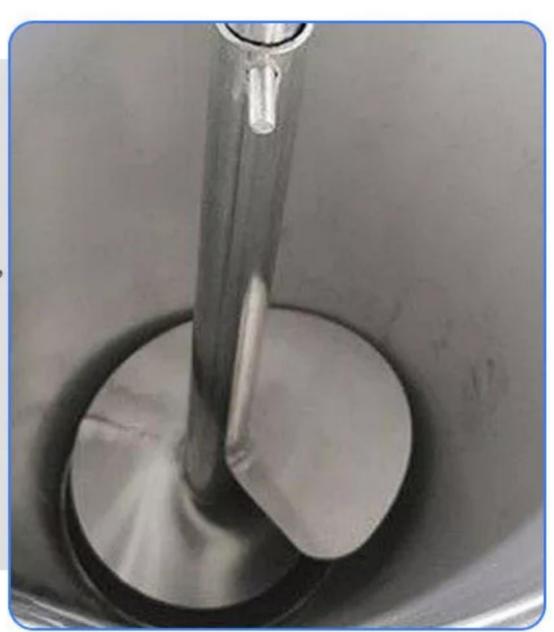

#### **Momos Making Machine**

Model:- Yukti 489

























#### STAINLESS STEEL BODY

Safe material, anti-corrosion and anti-rust, durable

### **FILLING BUCKET**

Simple structure, good sealing, even filling





#### DOUGH FEEDING INLET

Simple structure, good sealing, even filling



# FORMING PRECISION CUTTER

Hand-made twelve folds clean easily





# PRECISION CONTROL PANEL

Easy to use, time-saving adjustment

### UNIVERSAL BRAKE WHEEL

Easy to move, one person can handle easily



### **HOW TO USE**



1.Knead flour and water in proper proportion.



2.Put the dough into the machine bowl.



3.Put the prepared filling into the filling hopper of the machine.



4.Turn on the main switch and adjust the appropriate amount flour and filling.

















2000 watts High Power All Copper Wire Winding The Life Span Can Reach 10 Years

#### **Technical Details**

Model:- Yukti 489. Bucket:- Double. Dimension:- 140\*70\*175cm. Production Weight:- 20 To 200g. Capacity:- 500-2000pcs Per Hour.