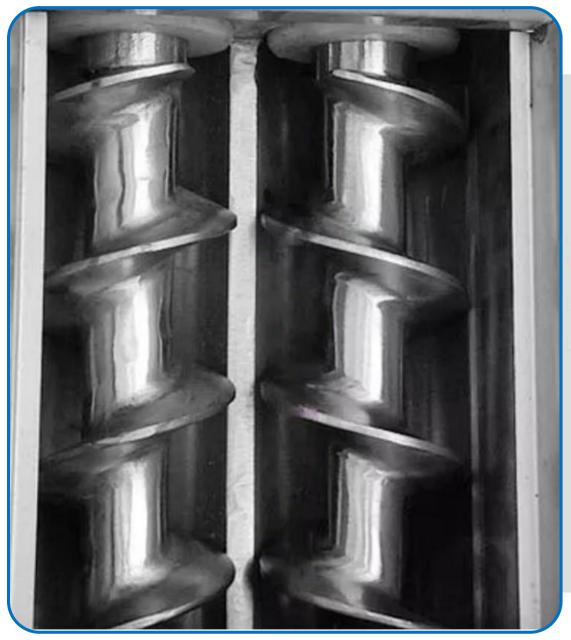

#### **Momos Making Machine**

Model:- Yukti 489

























#### STAINLESS STEEL BODY

Safe material, anti-corrosion and anti-rust, durable

### **FILLING BUCKET**

Simple structure, good sealing, even filling





#### DOUGH FEEDING INLET

Simple structure, good sealing, even filling



# FORMING PRECISION CUTTER

Hand-made twelve folds clean easily





# PRECISION CONTROL PANEL

Easy to use, time-saving adjustment

### UNIVERSAL BRAKE WHEEL

Easy to move, one person can handle easily



### **HOW TO USE**



1.Knead flour and water in proper proportion.



2.Put the dough into the machine bowl.



3.Put the prepared filling into the filling hopper of the machine.



4.Turn on the main switch and adjust the appropriate amount flour and filling.

















2000 watts High Power All Copper Wire Winding The Life Span Can Reach 10 Years

#### **Technical Details**

Model:- Yukti 489. Bucket:- Double. Dimension:- 140\*70\*175cm. Production Weight:- 20 To 200g. Capacity:- 500-2000pcs Per Hour. We