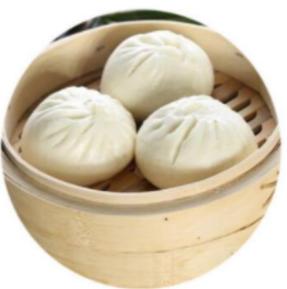

#### **Momos Making Machine**

Model:- Yukti 489

### **HOW TO USE**

1.Knead flour and water in proper proportion.

2.Put the dough into the machine bowl.

3.Put the prepared filling into the filling hopper of the machine.

4.Turn on the main switch and adjust the appropriate amount flour and filling.