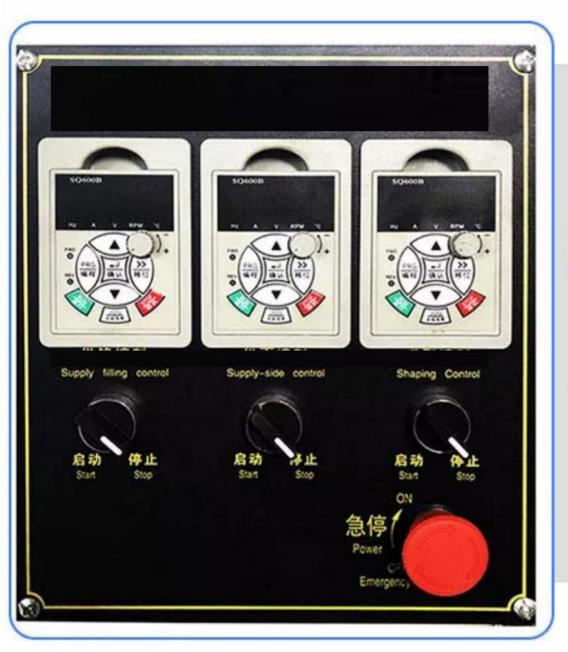

#### **Momos Making Machine**

Model:- Yukti 489

























#### STAINLESS STEEL BODY

Safe material, anti-corrosion and anti-rust, durable

### **FILLING BUCKET**

Simple structure, good sealing, even filling





#### DOUGH FEEDING INLET

Simple structure, good sealing, even filling



# FORMING PRECISION CUTTER

Hand-made twelve folds clean easily





# PRECISION CONTROL PANEL

Easy to use, time-saving adjustment

### UNIVERSAL BRAKE WHEEL

Easy to move, one person can handle easily



### **HOW TO USE**



1.Knead flour and water in proper proportion.



2.Put the dough into the machine bowl.



3.Put the prepared filling into the filling hopper of the machine.



4.Turn on the main switch and adjust the appropriate amount flour and filling.

















2000 watts High Power All Copper Wire Winding The Life Span Can Reach 10 Years

#### **Technical Details**

Model:- Yukti 489. Bucket:- Double. Dimension:- 140\*70\*175cm. Production Weight:- 20 To 200g. Capacity:- 500-2000pcs Per Hour. Weight:- 180kg. Power:- 2000w. Voltage:- 220v 50hz. Material:- High Grade Stainless Steel Sus304. Warranty:- One Year. Shipping:- All India Free.