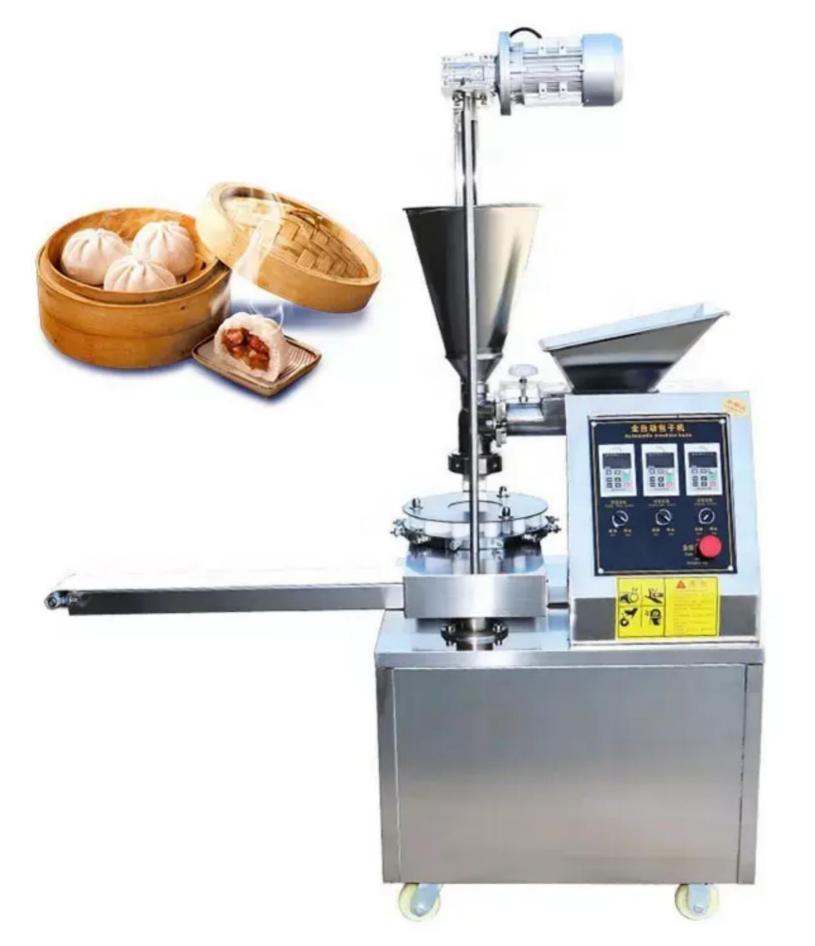

#### **Momos Making Machine**

Model:- Yukti 489

#### STAINLESS STEEL BODY

Safe material, anti-corrosion and anti-rust, durable

### **FILLING BUCKET**

Simple structure, good sealing, even filling

#### DOUGH FEEDING INLET

Simple structure, good sealing, even filling

# FORMING PRECISION CUTTER

Hand-made twelve folds clean easily

# PRECISION CONTROL PANEL

Easy to use, time-saving adjustment

### UNIVERSAL BRAKE WHEEL

Easy to move, one person can handle easily

### **HOW TO USE**

1.Knead flour and water in proper proportion.

2.Put the dough into the machine bowl.

3.Put the prepared filling into the filling hopper of the machine.

4.Turn on the main switch and adjust the appropriate amount flour and filling.