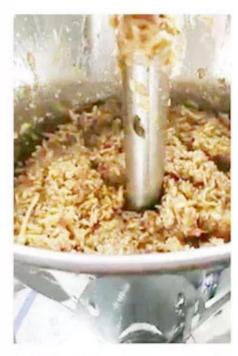

#### **Momos Making Machine**

Model:- Yukti 489

























#### STAINLESS STEEL BODY

Safe material, anti-corrosion and anti-rust, durable

### **FILLING BUCKET**

Simple structure, good sealing, even filling





#### DOUGH FEEDING INLET

Simple structure, good sealing, even filling



# FORMING PRECISION CUTTER

Hand-made twelve folds clean easily





# PRECISION CONTROL PANEL

Easy to use, time-saving adjustment

### UNIVERSAL BRAKE WHEEL

Easy to move, one person can handle easily



### **HOW TO USE**



1.Knead flour and water in proper proportion.



2.Put the dough into the machine bowl.



3.Put the prepared filling into the filling hopper of the machine.



4.Turn on the main switch and adjust the appropriate amount flour and filling.

















2000 watts High Power All Copper Wire Winding The Life Span Can Reach 10 Years

#### **Technical Details**

Model:- Yukti 489. Bucket:- Double. Dimension:- 140\*70\*175cm. Production Weight:- 20 To 200g. Capacity:- 500-2000pcs Per Hour. Weight:- 180kg. Power:- 2000w. Voltage:- 220v 50hz. Material:- High Grade Stainless Steel Sus304. Warranty:- One Year. Shipping:- All India Free. Service:- Online.

Price:- 254000 Rs + 18% GST 45720 Rs

Total Payable: 299720 Rs.







Read More This Machine Visit Below Link:-

Scan To Open Link

https://www.topsell.in/momo-bun-moulding-making-machine-automatic.php

इस मशीन अधिक जानकारी के ली