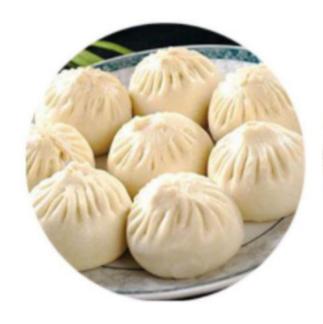

#### **Momos Making Machine**

Model:- Yukti 489

### **HOW TO USE**

1.Knead flour and water in proper proportion.

2.Put the dough into the machine bowl.

3.Put the prepared filling into the filling hopper of the machine.

4.Turn on the main switch and adjust the appropriate amount flour and filling.