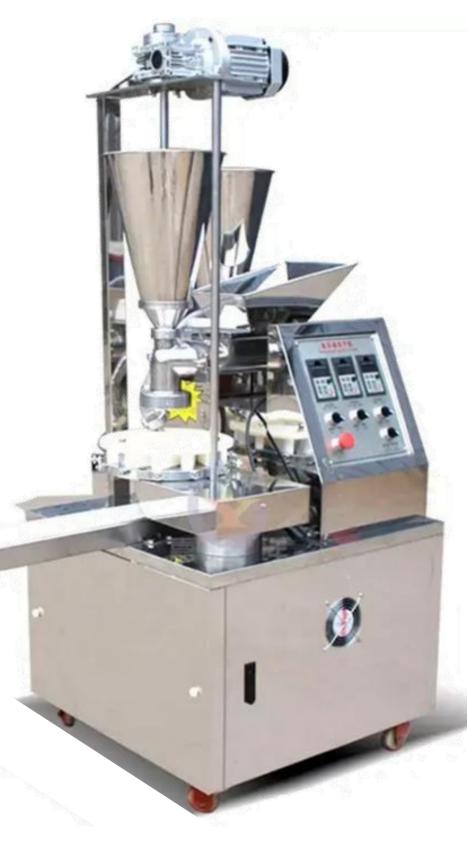

#### **Momos Making Machine**

Model:- Yukti 489

#### STAINLESS STEEL BODY

Safe material, anti-corrosion and anti-rust, durable

### **FILLING BUCKET**

Simple structure, good sealing, even filling

#### DOUGH FEEDING INLET

Simple structure, good sealing, even filling

# FORMING PRECISION CUTTER

Hand-made twelve folds clean easily

# PRECISION CONTROL PANEL

Easy to use, time-saving adjustment

### UNIVERSAL BRAKE WHEEL

Easy to move, one person can handle easily

#### **Technical Details**

Model:- Yukti 489. Bucket:- Double. Dimension:- 140\*70\*175cm. Production Weight:- 20 To 200g. Capacity:- 500-2000pcs Per Hour. Weight:- 180kg. Power:- 2000w. Voltage:- 220v 50hz. Material:- High Grade Stainless Steel Sus304. Warranty:- One Year. Shipping:- All India Free. Service:- Online.