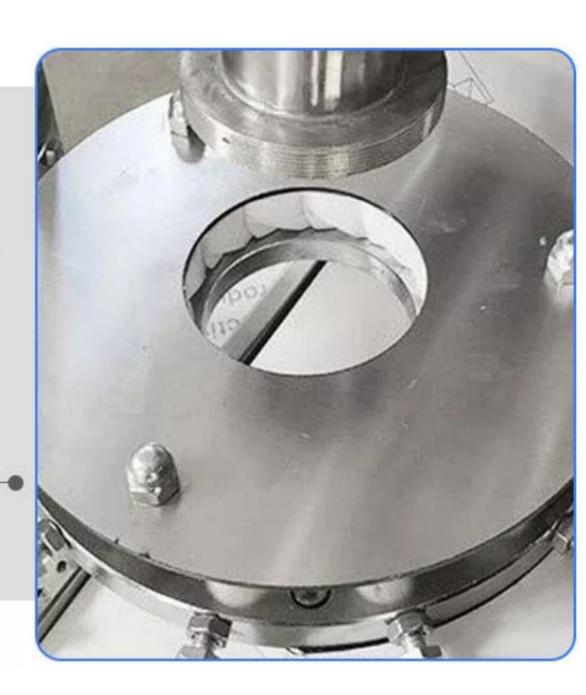

#### **Momos Making Machine**

Model:- Yukti 489

























#### STAINLESS STEEL BODY

Safe material, anti-corrosion and anti-rust, durable

### **FILLING BUCKET**

Simple structure, good sealing, even filling





#### DOUGH FEEDING INLET

Simple structure, good sealing, even filling



# FORMING PRECISION CUTTER

Hand-made twelve folds clean easily





# PRECISION CONTROL PANEL

Easy to use, time-saving adjustment

### UNIVERSAL BRAKE WHEEL

Easy to move, one person can handle easily



### **HOW TO USE**



1.Knead flour and water in proper proportion.



2.Put the dough into the machine bowl.



3.Put the prepared filling into the filling hopper of the machine.



4.Turn on the main switch and adjust the appropriate amount flour and filling.

















2000 watts High Power All Copper Wire Winding The Life Span Can Reach 10 Years

#### **Technical Details**

Model:- Yukti 489. Bucket:- Double. Dimension:- 140\*70\*175cm. Production Weight:- 20 To 200g. Capacity:- 500-2000pcs Per Hour. Weight:- 180kg. Power:- 2000w. Voltage:- 220v 50hz. Material:- High Grade Stainless Steel Sus304. Warranty:- One Year. Shipping:- All India Fre