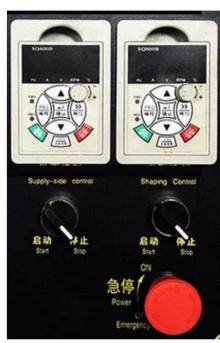

#### **Momos Making Machine**

Model:- Yukti 489

























#### STAINLESS STEEL BODY

Safe material, anti-corrosion and anti-rust, durable

### **FILLING BUCKET**

Simple structure, good sealing, even filling





#### DOUGH FEEDING INLET

Simple structure, good sealing, even filling



# FORMING PRECISION CUTTER

Hand-made twelve folds clean easily





# PRECISION CONTROL PANEL

Easy to use, time-saving adjustment

### UNIVERSAL BRAKE WHEEL

Easy to move, one person can handle easily



### **HOW TO USE**



1.Knead flour and water in proper proportion.



2.Put the dough into the machine bowl.



3.Put the prepared filling into the filling hopper of the machine.



4.Turn on the main switch and adjust the appropriate amount flour and filling.

















2000 watts High Power All Copper Wire Winding The Life Span Can Reach 10 Years

#### **Technical Details**

Model:- Yukti 489. Bucket:- Double. Dimension:- 140\*70\*175cm. Production Weight:- 20 To 200g. Capacity:- 500-2000pcs Per Hour. Weight:- 180kg. Power:- 2000w. Voltage:- 220v 50hz. Material:- High Grade Stainless Steel Sus304. Warranty:- One Year. Shipping:- All India Free. Service:- Online.

Price:- 254000 Rs + 18% GST 45720 Rs

Total Payable: 299720 Rs.







Read More This Machine Visit Below Link:-

Scan To Open Link

https://www.topsell.in/momo-bun-moulding-making-machine-automatic.php

इस मशीन अधिक जानकारी के लीये नीचे के लिंक को विजिट करे

https://www.topsell.in/momo-bun-moulding