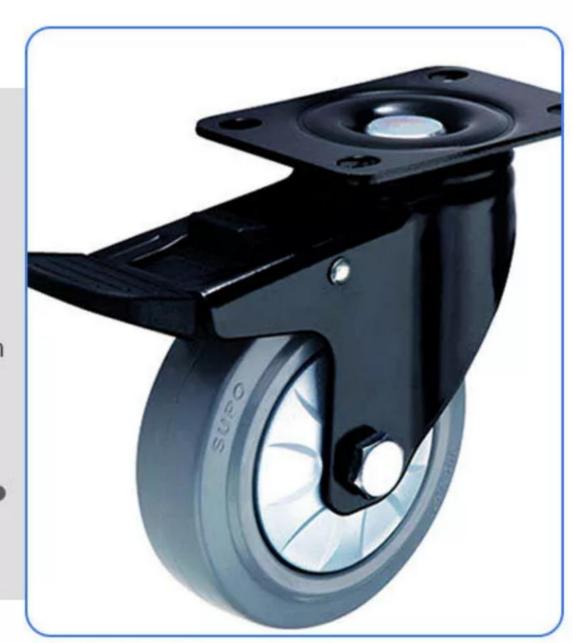

#### **Momos Making Machine**

Model:- Yukti 489

























#### STAINLESS STEEL BODY

Safe material, anti-corrosion and anti-rust, durable

### **FILLING BUCKET**

Simple structure, good sealing, even filling





#### DOUGH FEEDING INLET

Simple structure, good sealing, even filling



# FORMING PRECISION CUTTER

Hand-made twelve folds clean easily





# PRECISION CONTROL PANEL

Easy to use, time-saving adjustment

### UNIVERSAL BRAKE WHEEL

Easy to move, one person can handle easily



### **HOW TO USE**



1.Knead flour and water in proper proportion.



2.Put the dough into the machine bowl.



3.Put the prepared filling into the filling hopper of the machine.



4.Turn on the main switch and adjust the appropriate amount flour and filling.

















2000 watts High Power All Copper Wire Winding The Life Span Can Reach 10 Years

#### **Technical Details**

Model:- Yukti 489. Bucket:- Double. Dimension:- 140\*70\*175cm. Production Weight:- 20 To 200g. Capacity:- 500-2000pcs Per Hour. Weight:- 180kg. Power:- 2000w. Voltage:- 220v 50hz. Material:- High Grade Stainless Steel Sus304. Warranty:- One Year. Shipping:- All India Free. Service:- Online.

Price:- 254000 Rs + 18% GST 45720 Rs

Total Payable: 299720 Rs.







Read More This Machine Visit Below Link:-

Sca