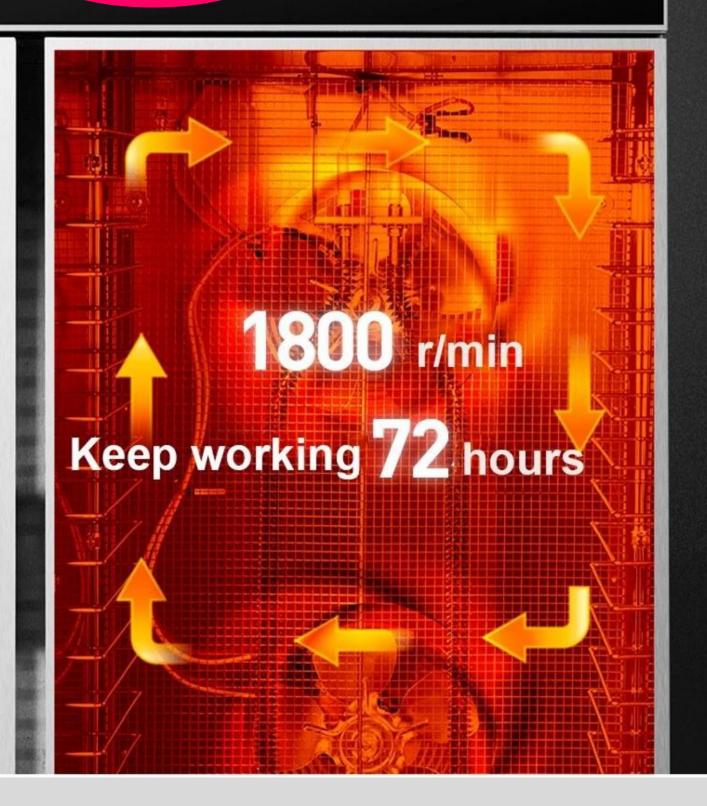

#### AIR VENTS

Drying productivity increased

MOST COMPLETE TO ASS. MINE TAKE

01

SUS304 Mesh Trays

02

Aluminum Door handle

03 Wheels Equiped