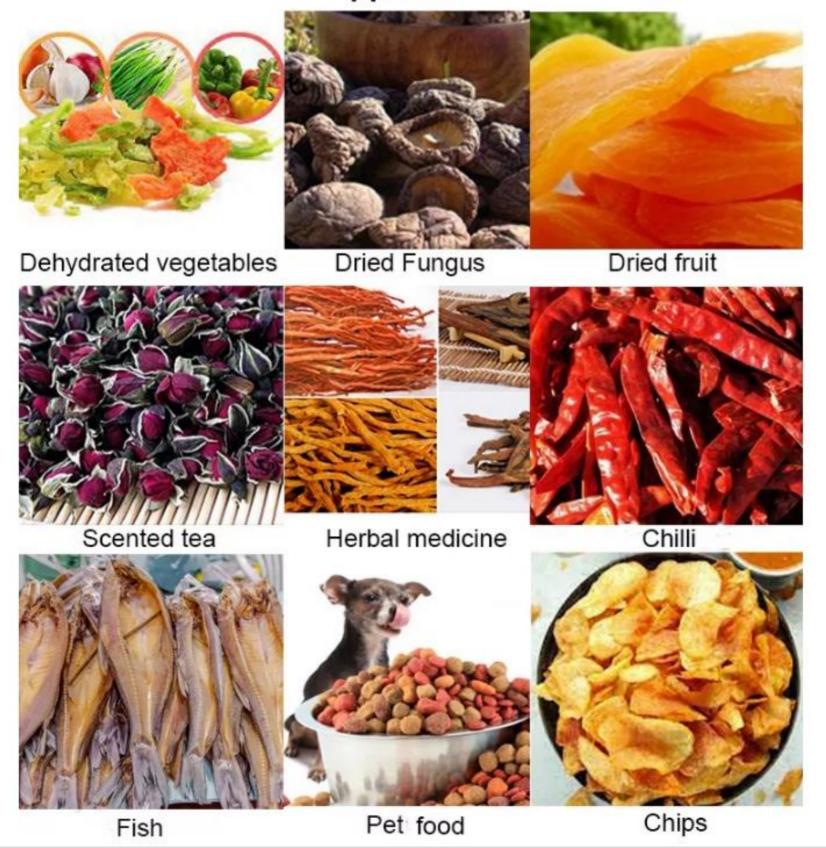

tershell



#### DRY AS MUCH AS POSSIBLE



MULTILAYER GRID



INTELLIGENT CONTROL PANEL



MULTIFUNCTIONAL DRYING



SILENCE WORK

<u> 360°</u>

360 DEGREE DRYING



STAINLESS STEEL

# SIX FUNCTIONS

interpret with the advantage of drying



High capacity



Multiple ingredients



Four big fans



Strong core motor



Simple panel



Temperature controllable

# CORE INTELLIGENT CHIP

smarter and more efficient



Adjustable time ranging from Adjustable temperature 30 minutes - 24 hours



ranging from 30℃ -90℃



# Accurate digital control

The accurate digital control for temperature and time, makes sure the excellent flavour.



# WROK FOR MULTIPLE FOOD



# ELECTRICAL HEATING ELEMENTS

Upper and lower drying zones regulated separately



# PRODUCT PARAMETERS





### **Application**







### Food Grade 304 Stainless Steel Shelf

Strong Bearing Capacity, Corrosion Resistance, Durable And Healthier



#### **Technical Details**

Model:- Yukti 294. Power:- 3200w. Capacity:- 32kg (Depend On Material). Tray:- 32. Voltage:- 220V. Weight:- 50kg. Temp. Range:- 30~90°C. Method:- 360 Degree Hot Air Drying. Dimensions Size:- 57.0\*46.5\*132.0CM. Material:- Stainless Steel. Tray Size:- 40X38CM. Grid Spacing:- 3.5cm. Warranty:- 1 Year. Support:- Online. Shipping:- All India Free.

Price:- 98900 Rs + 18% Gst 17802 Rs Total Payable 116702 Rs.





#### Read More This Machine Visit Below Link:-

https://www.topsell.in/eco-leaf-ginger-fig-garlic-nutmeg-badi-dryer.php इस मशीन अधिक जानकारी के लीये नीचे के लिंक को विजिट करे

https://www.topsell.in/eco-leaf-ginger-fig-garlic-nutmeg-badi-