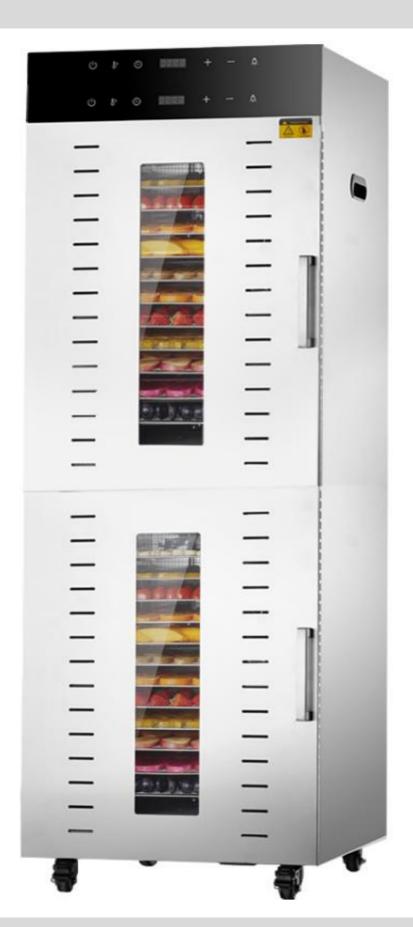

# Multipurpose Dryer Machine

**Model Yukti 294** 

32 Tray

# Available For Commercial And Household Large Capacity

# Stainless Steel Body

Adopt the brushed stainless steel, firm and high temperature resistance

**Touch Screen** 

Stainless Steel

U-Shape Heating Tube

**Exhaust Vent** 

Visible Glass Window

S.S#304 Shelf