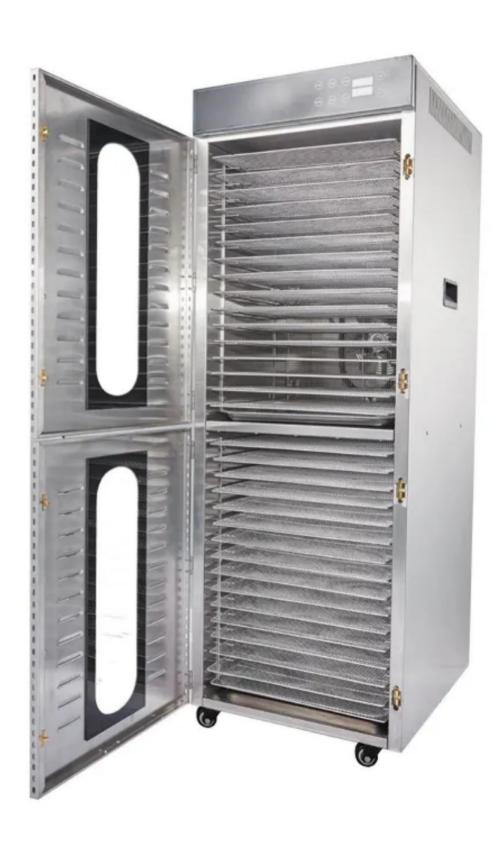

# Stainless Steel Body

Adopt the brushed stainless steel, firm and high temperature resistance

**Touch Screen** 

Stainless Steel

U-Shape Heating Tube

**Exhaust Vent** 

Visible Glass Window

S.S#304 Shelf

### Food Grade 304 Stainless Steel Shelf

Strong Bearing Capacity, Corrosion Resistance, Durable And Healthier