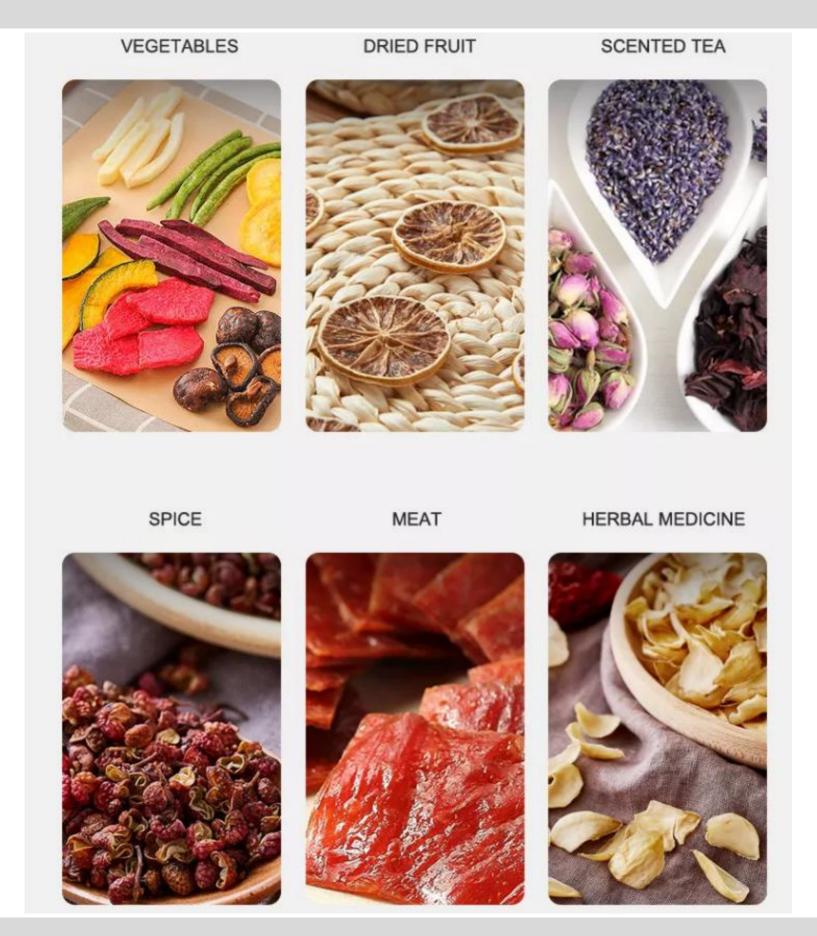

ed

04

Double layer outershell



#### DRY AS MUCH AS POSSIBLE



MULTILAYER GRID



INTELLIGENT CONTROL PANEL



MULTIFUNCTIONAL DRYING



SILENCE WORK

<u> 360°</u>

360 DEGREE DRYING



STAINLESS STEEL

# SIX FUNCTIONS

interpret with the advantage of drying



High capacity



Multiple ingredients



Four big fans



Strong core motor



Simple panel



Temperature controllable

# CORE INTELLIGENT CHIP

smarter and more efficient



Adjustable time ranging from Adjustable temperature 30 minutes - 24 hours



ranging from 30℃ -90℃



# Accurate digital control

The accurate digital control for temperature and time, makes sure the excellent flavour.



# WROK FOR MULTIPLE FOOD



# ELECTRICAL HEATING ELEMENTS

Upper and lower drying zones regulated separately



# PRODUCT PARAMETERS





### **Application**







### Food Grade 304 Stainless Steel Shelf

Strong Bearing Capacity, Corrosion Resistance, Durable And Healthier



#### **Technical Details**

Model:- Yukti 294. Power:- 3200w. Capacity:- 32kg (Depend On Material). Tray:- 32. Voltage:- 220V. Weight:- 50kg. Temp. Range:- 30~90°C. Method:- 360 Degree Hot Air Drying. Dimensions Size:- 57.0\*46.5\*132.0CM. Material:- Stainless Steel. Tray Size:- 40X38CM. Grid Spacing:- 3.5cm. Warranty:- 1 Year. Support:- Online. Shipping:- All India Free.

Price:- 98900 Rs + 18% Gst 17802 Rs Total Payable 116702 Rs.





#### Read More This Machine Visit Below Link:-

https://www.topsell.in/eco-leaf-ginger-fig-garlic-nutmeg-badi-dryer.php इस मशीन अधिक जानकारी के लीये नीचे के लिंक को विजिट करे

https://www.topsell.in/eco-leaf-ginger-