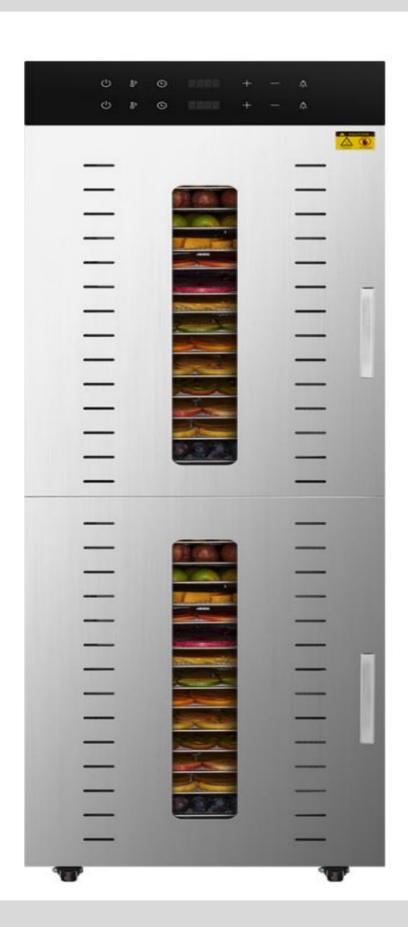

# Multipurpose Dryer Machine

**Model Yukti 294** 

32 Tray

# Available For Commercial And Household Large Capacity

# Stainless Steel Body

Adopt the brushed stainless steel, firm and high temperature resistance

**Touch Screen** 

Stainless Steel

U-Shape Heating Tube

**Exhaust Vent** 

Visible Glass Window

S.S#304 Shelf

#### **Technical Details**

Model:- Yukti 294. Power:- 3200w. Capacity:- 32kg (Depend On Material). Tray:- 32. Voltage:- 220V. Weight:- 50kg. Temp. Range:- 30~90°C. Method:- 360 Degree Hot Air Drying. Dimensions Size:- 57.0\*46.5\*132.0CM. Material:- Stainless Steel. Tray Size:- 40X38CM. Grid Spacing:- 3.5cm. Warranty:- 1 Year. Support:- Online. Shipping:- All India Free.