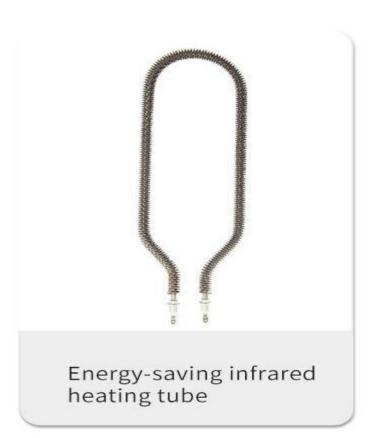

# ELECTRICAL HEATING ELEMENTS

Upper and lower drying zones regulated separately