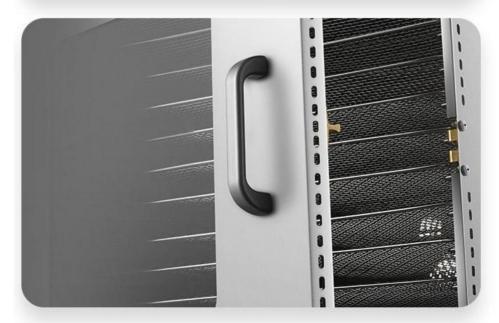

#### AIR VENTS

Drying productivity increased

MOST COMPLETE TO ASS. MINE TAKE

01

SUS304 Mesh Trays

02

Aluminum Door handle

03 Wheels Equiped