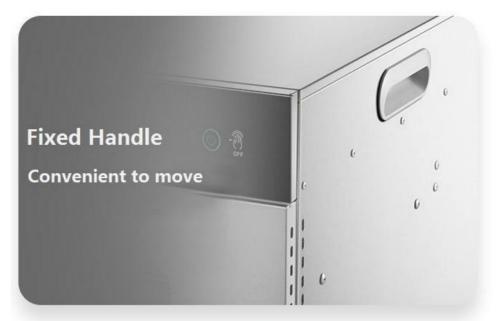

# Stainless Steel Body

Adopt the brushed stainless steel, firm and high temperature resistance

**Touch Screen** 

Stainless Steel

U-Shape Heating Tube

**Exhaust Vent** 

Visible Glass Window

S.S#304 Shelf