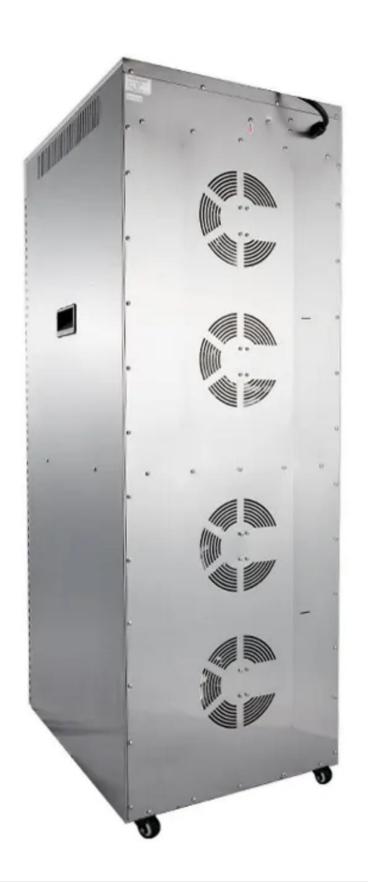

# Multipurpose Dryer Machine

**Model Yukti 294** 

32 Tray

# Available For Commercial And Household Large Capacity