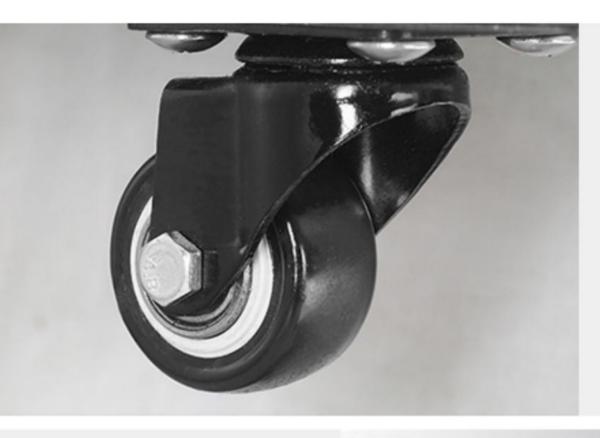

#### AIR VENTS

Drying productivity increased

MOST COMPLETE TO ASS. MINE TAKE

01

SUS304 Mesh Trays

02

Aluminum Door handle

03 Wheels Equiped