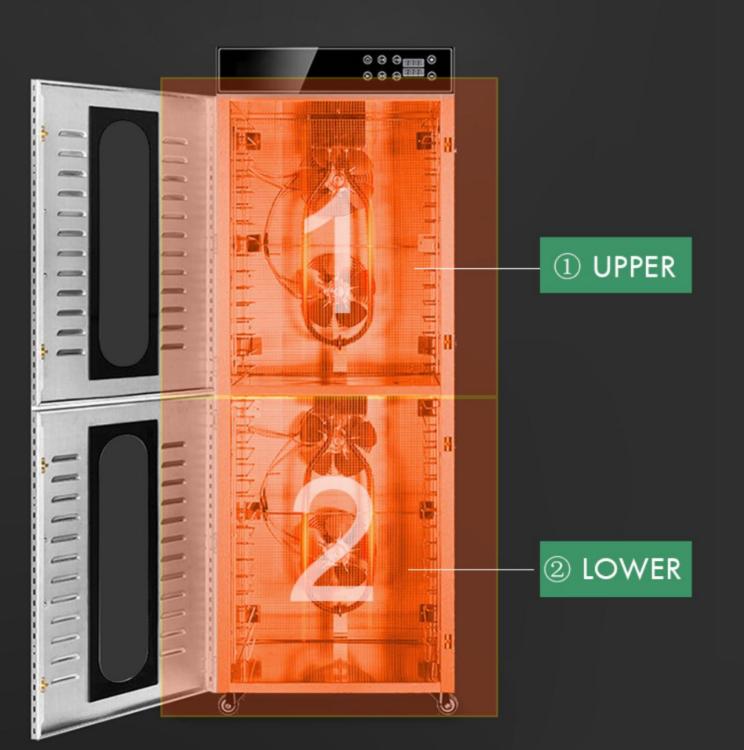

# ELECTRICAL HEATING ELEMENTS

Upper and lower drying zones regulated separately