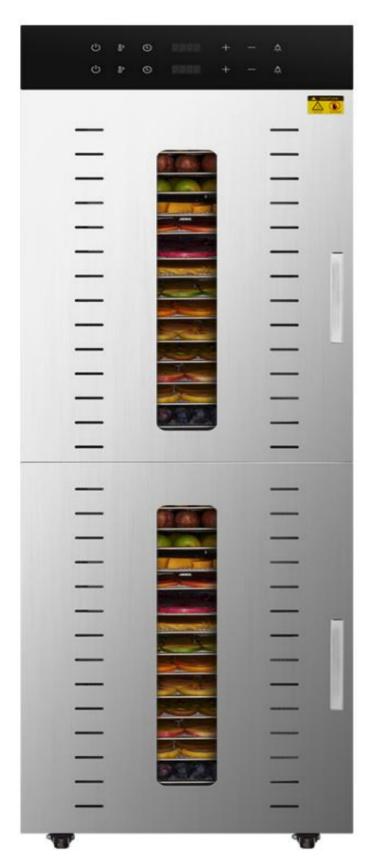

# Multipurpose Dryer Machine

**Model Yukti 294** 

32 Tray

# Available For Commercial And Household Large Capacity

# Stainless Steel Body

Adopt the brushed stainless steel, firm and high temperature resistance

**Touch Screen** 

Stainless Steel

U-Shape Heating Tube

**Exhaust Vent** 

Visible Glass Window

S.S#304 Shelf

#### **Technical Details**

Model:- Yukti 294. Power:- 3200w. Capacity:- 32kg (Depend On Material). Tray:- 32. Voltage:- 220V. Weight:- 50kg. Temp. Range:- 30~90°C. Method:- 360 Degree Hot Air Drying. Dimensions Size:- 57.0\*46.5\*132.0CM. Material:- Stainless Steel. Tray Size:- 40X38CM. Grid Spacing:- 3.5cm. Warranty:- 1 Year. Support:- Online. Shipping:- All India Free.