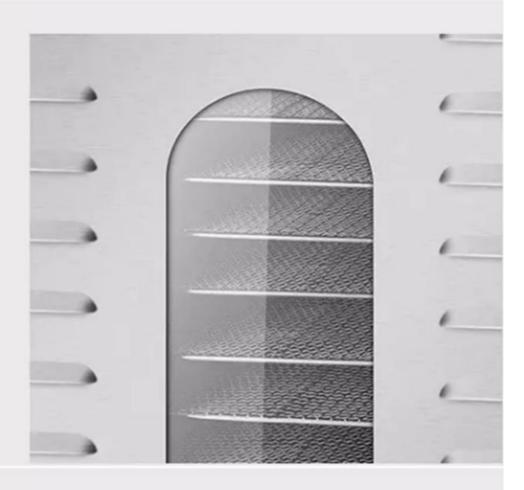

#### **OBSE RVATION WINDOWS**

Users do not have to open the window frequently during the drying process.