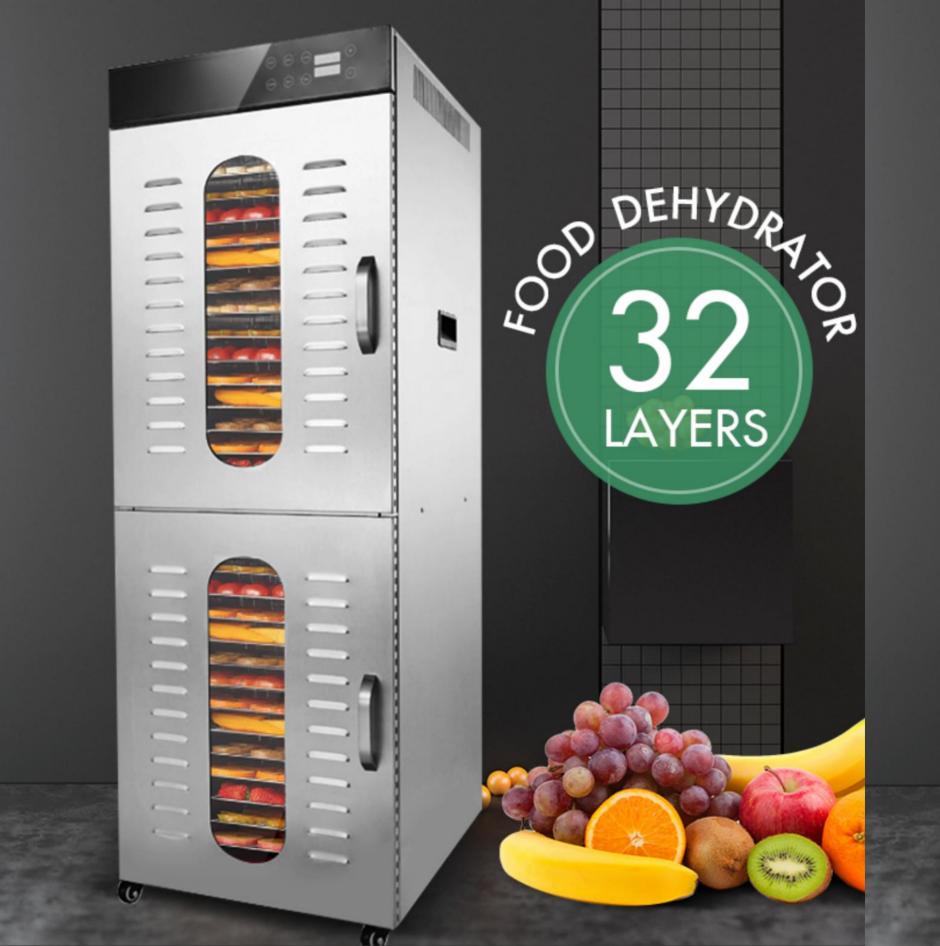

# Multipurpose Dryer Machine

**Model Yukti 294** 

32 Tray

# Available For Commercial And Household Large Capacity

# Stainless Steel Body

Adopt the brushed stainless steel, firm and high temperature resistance

**Touch Screen** 

Stainless Steel

U-Shape Heating Tube

**Exhaust Vent** 

Visible Glass Window

S.S#304 Shelf