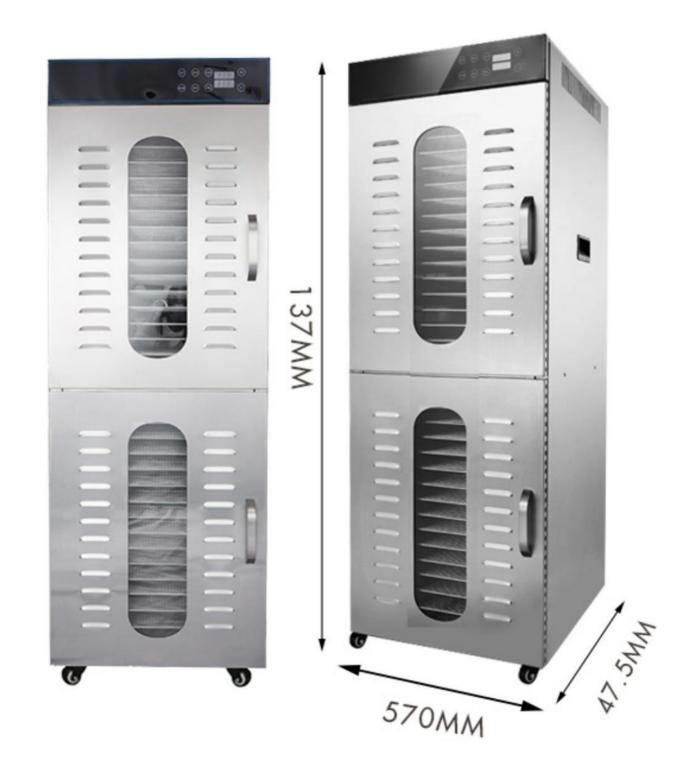

# Multipurpose Dryer Machine

**Model Yukti 294** 

32 Tray

# Available For Commercial And Household Large Capacity

#### **Technical Details**

Model:- Yukti 294. Power:- 3200w. Capacity:- 32kg (Depend On Material). Tray:- 32. Voltage:- 220V. Weight:- 50kg. Temp. Range:- 30~90°C. Method:- 360 Degree Hot Air Drying. Dimensions Size:- 57.0\*46.5\*132.0CM. Material:- Stainless Steel. Tray Size:- 40X38CM. Grid Spacing:- 3.5cm. Warranty:- 1 Year. Support:- Online. Shipping:- All India Free.