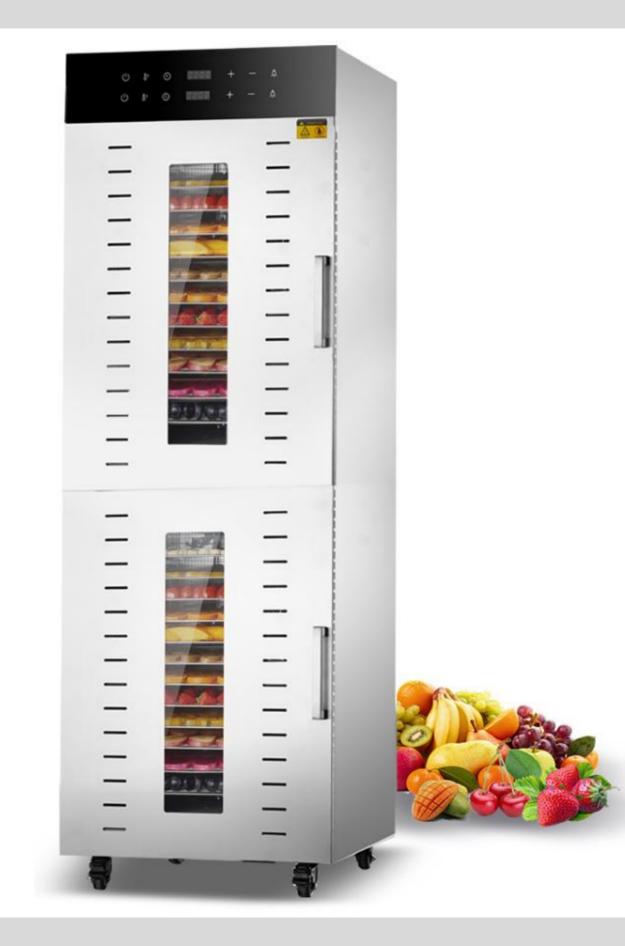

# Multipurpose Dryer Machine

**Model Yukti 294** 

32 Tray

# Available For Commercial And Household Large Capacity

# Stainless Steel Body

Adopt the brushed stainless steel, firm and high temperature resistance

**Touch Screen** 

Stainless Steel

U-Shape Heating Tube

**Exhaust Vent** 

Visible Glass Window

S.S#304 Shelf