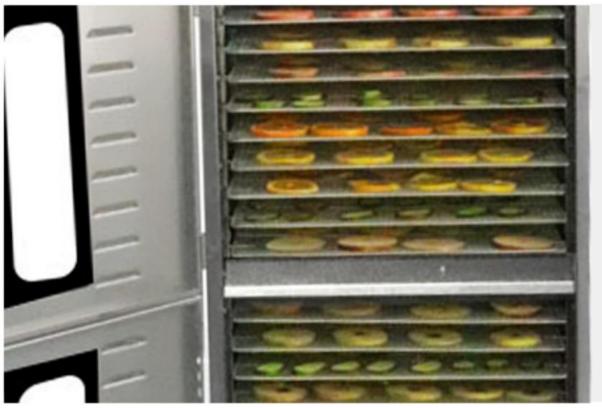

#### **OBSE RVATION WINDOWS**

Users do not have to open the window frequently during the drying process.

#### DRY AS MUCH AS POSSIBLE

MULTILAYER GRID

INTELLIGENT CONTROL PANEL

MULTIFUNCTIONAL DRYING

SILENCE WORK

<u> 360°</u>

360 DEGREE DRYING

STAINLESS STEEL