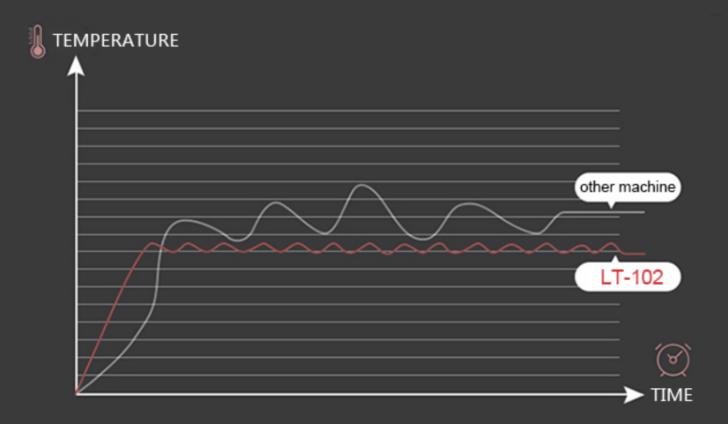

#### **ENHANCED HEAT EMISSION TECHNOLOGY**

0 0

HIGHER ENERGY EFFICIENCY
&
SHORTER DRYING PERIOD

An observable and quicker process

A longer drying process without air vents