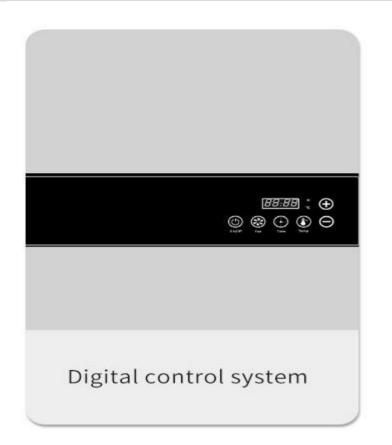

# CORE INTELLIGENT CHIP

smarter and more efficient

Adjustable time ranging from Adjustable temperature 30 minutes - 24 hours

ranging from 30℃ -90℃

# Accurate digital control

The accurate digital control for temperature and time, makes sure the excellent flavour.