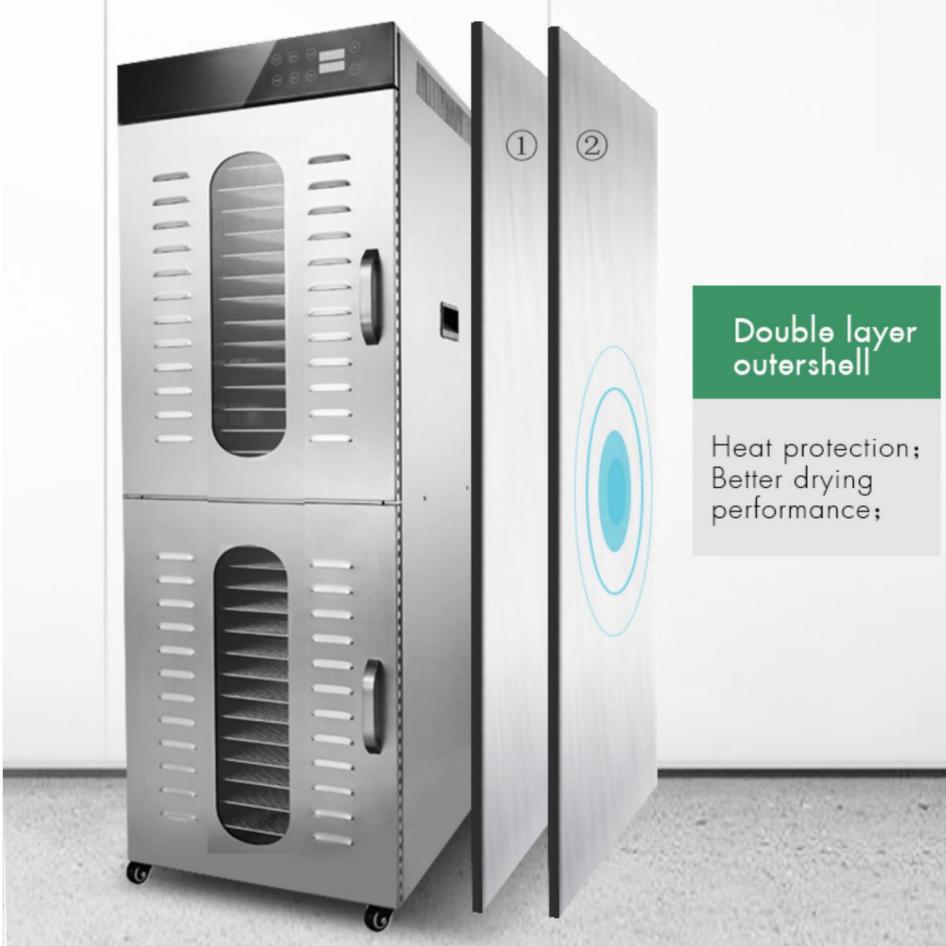

# Multipurpose Dryer Machine

**Model Yukti 294** 

32 Tray



























# Available For Commercial And Household Large Capacity

# Stainless Steel Body

Adopt the brushed stainless steel, firm and high temperature resistance







**Touch Screen** 



Stainless Steel



U-Shape Heating Tube





**Exhaust Vent** 



Visible Glass Window



S.S#304 Shelf







thermostability













#### **ENHANCED HEAT EMISSION TECHNOLOGY**

0 0

HIGHER ENERGY EFFICIENCY
&
SHORTER DRYING PERIOD



An observable and quicker process



A longer drying process without air vents

## STAINLESS STEEL HEAT PIPE

0.0.0

An all-round heating environment produces crispier fruit slices



YuktiRaj







#### **OBSE RVATION WINDOWS**

Users do not have to open the window frequently during the drying process.







#### AIR VENTS

Drying productivity increased

MOST COMPLETE TO ASS. MINE TAKE



01

SUS304 Mesh Trays

02

Aluminum Door handle





03 Wheels Equiped

04

Double layer outershell



#### DRY AS MUCH AS POSSIBLE



MULTILAYER GRID



INTELLIGENT CONTROL PANEL



MULTIFUNCTIONAL DRYING



SILENCE WORK

<u> 360°</u>

360 DEGREE DRYING



STAINLESS STEEL

# SIX FUNCTIONS

interpret with the advantage of drying



High capacity



Multiple ingredients



Four big fans



Strong core motor



Simple panel



Temperature controllable

# CORE INTELLIGENT CHIP

smarter and more efficient



Adjustable time ranging from Adjustable temperature 30 minutes - 24 hours



ranging from 30℃