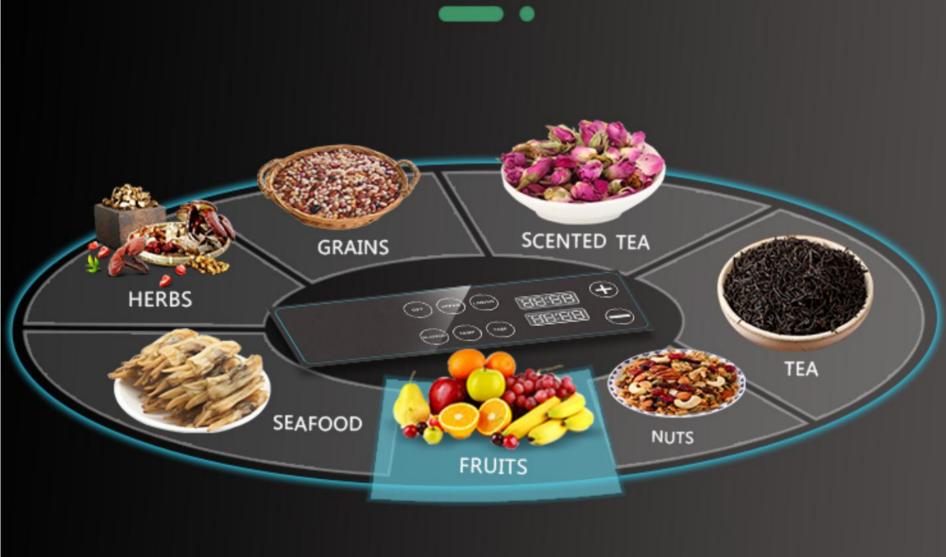

eased

MOST COMPLETE TO ASS. MINE TAKE



01

SUS304 Mesh Trays

02

Aluminum Door handle





03 Wheels Equiped

04

Double layer outershell



#### DRY AS MUCH AS POSSIBLE



MULTILAYER GRID



INTELLIGENT CONTROL PANEL



MULTIFUNCTIONAL DRYING



SILENCE WORK

<u> 360°</u>

360 DEGREE DRYING



STAINLESS STEEL

# SIX FUNCTIONS

interpret with the advantage of drying



High capacity



Multiple ingredients



Four big fans



Strong core motor



Simple panel



Temperature controllable

# CORE INTELLIGENT CHIP

smarter and more efficient



Adjustable time ranging from Adjustable temperature 30 minutes - 24 hours



ranging from 30℃ -90℃



# Accurate digital control

The accurate digital control for temperature and time, makes sure the excellent flavour.



# WROK FOR MULTIPLE FOOD



# ELECTRICAL HEATING ELEMENTS

Upper and lower drying zones regulated separately



# PRODUCT PARAMETERS





### **Application**







### Food Grade 304 Stainless Steel Shelf

Strong Bearing Capacity, Corrosion Resistance, Durable And Healthier



#### **Technical Details**

Model:- Yukti 294. Power:- 3200w. Capacity:- 32kg (Depend On Material). Tray:- 32. Voltage:- 220V. Weight:- 50kg. Temp. Range:- 30~90°C. Method:- 360 Degree Hot Air Drying. Dimensions Size:- 57.0\*46.5\*132.0CM. Material:- Stainless Steel. Tray Size:- 40X38CM. Grid Spacing:- 3.5cm. Warranty:- 1 Year. Support:- Online. Shipping:- All India Free.

Price:- 98900 Rs + 18% Gst 17802 Rs Total Payable 116702 Rs.





#### Read More This Machine Visit Below Link:-

https://www.topsell.in/eco-leaf-ginger-fig-garlic-nutmeg-