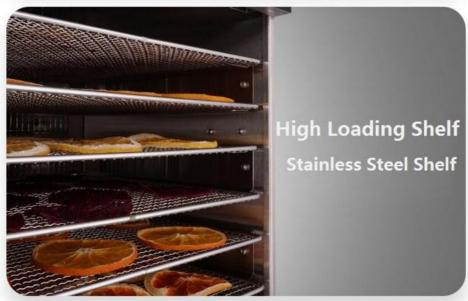

### Food Grade 304 Stainless Steel Shelf

Strong Bearing Capacity, Corrosion Resistance, Durable And Healthier