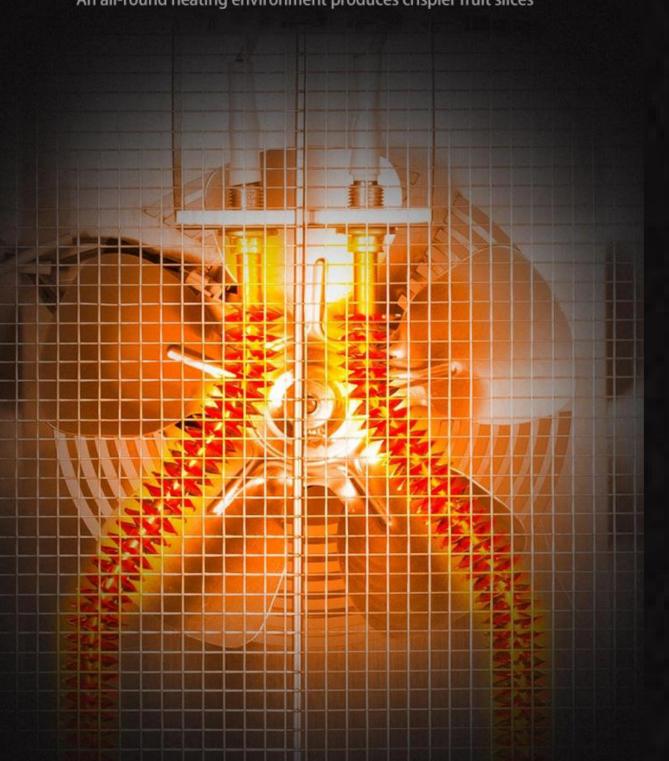

## STAINLESS STEEL HEAT PIPE

0.0.0

An all-round heating environment produces crispier fruit slices

YuktiRaj

#### **ENHANCED HEAT EMISSION TECHNOLOGY**

0 0

HIGHER ENERGY EFFICIENCY
&
SHORTER DRYING PERIOD

An observable and quicker process

A longer drying process without air vents