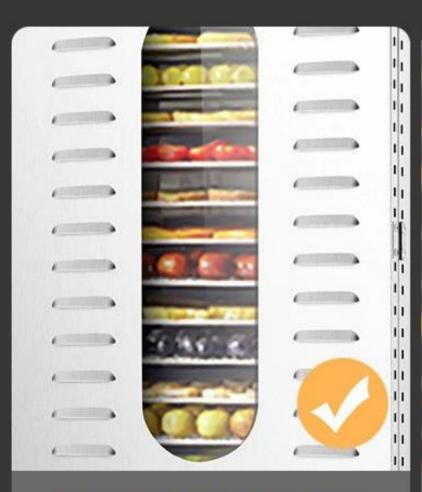

#### **OBSE RVATION WINDOWS**

Users do not have to open the window frequently during the drying process.