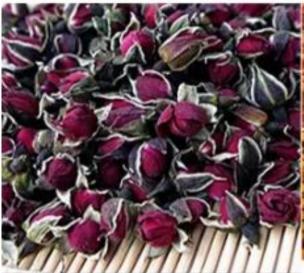

Suitable for various products drying 304 Stainless steel

# **STAINLESS STEEL**



#### Food Grade 304 Stainless Steel Shelf

Strong Bearing Capacity, Corrosion Resistance, Durable And Healthier





20 30 40 50 TIME / MIN

OUR MACHINE OTHER MACHINE

# CORE INTELLIGENT CHIP SMARTER AND MORE EFFICIENT

TIME SETTING RANGE

ADJUSTBALE TIME RANGING FROM 30 MINUTES - 24 HOURS



ADJUSTBALE TIME RANGING FROM 30°C-90°C

# Pure Copper Winded

# PRECISE DIGITAL PANEL





② Set Temperature









#### Aluminum Door handle









Double layer outershell



#### **OBSE RVATION WINDOWS**

Users do not have to open the window frequently during the drying process.







#### AIR VENTS

Drying productivity increased

MORE COMPARED VI 13 MILLS



Dehydrated vegetables



Dried Fungus



Dried fruit



Scented tea







Chilli



Fish

Pet food

Chips









Vegetable



Nut



Spices



Medicinal Herb



Seafood



Pet food



Flower



Tea Leaf



Fungus



Fish











#### DRIED FRUIT

#### SCENTED TEA







SPICE

MEAT

HERBAL MEDICINE









#### MULTIPURPOSE

| Temperature | Timer Range | Noise Level |
|-------------|-------------|-------------|
| 30~90°C     | 0-24 hours  | 50-55dBs    |



SPICE

MEAT

HERBAL

# WROK FOR MULTIPLE FOOD



#### **Technical Details**

Model:- Yukti 343. Power:- 4000W. Power Consumption:- 3200W Per Hour. Quantity Of Trays:-48. Rack Gap:- 30mm. Tray Size:- 40\*38cm. Tray Type:- Mesh 5x5mm. Voltage:- 220V/50Hz. Temperature:- 30~90 C. Time Range:- 0-24 Hours. Noise Level:- 45-50 Decibels. Product Size:-47\*57\*168cm. Control:- Digital Touch.