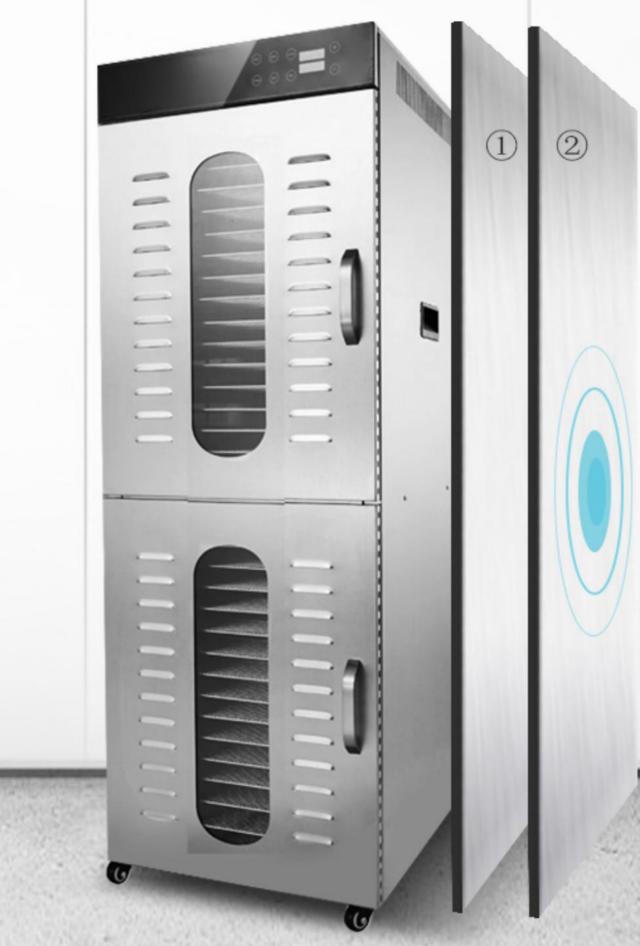

#### Double layer outershell

Heat protection; Better drying performance;

#### Aluminum Door handle

Double layer outershell