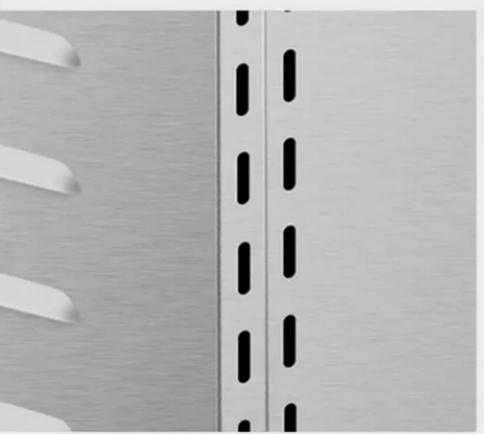

# **STAINLESS STEEL**

#### Food Grade 304 Stainless Steel Shelf

Strong Bearing Capacity, Corrosion Resistance, Durable And Healthier

20 30 40 50 TIME / MIN

OUR MACHINE OTHER MACHINE

#### AIR VENTS

Drying productivity increased

MORE COMPARED VI 13 MILLS

Dehydrated vegetables

Dried Fungus

Dried fruit

Scented tea

Chilli