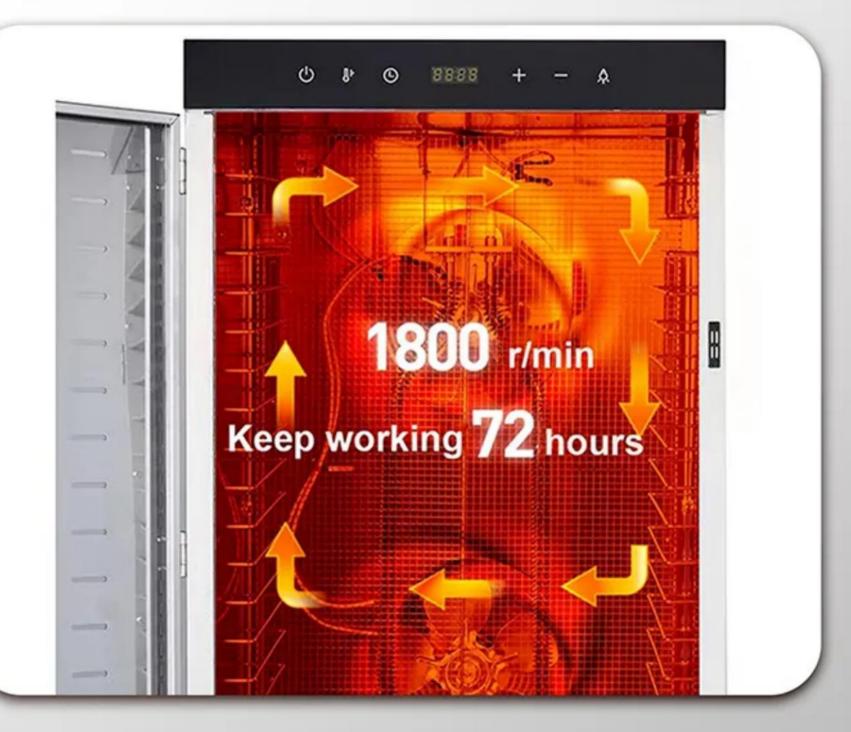

#### POWERFUL HEATING ELEMENT EFFICIENCT & DURABLE

#### AIR VENTS

Drying productivity increased

MORE COMPARED VI 13 MILLS

Dehydrated vegetables

Dried Fungus

Dried fruit

Scented tea

Chilli