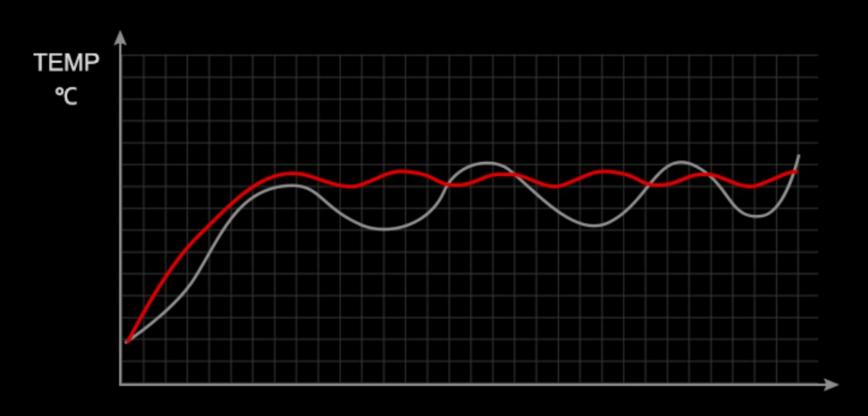

#### Food Grade 304 Stainless Steel Shelf

Strong Bearing Capacity, Corrosion Resistance, Durable And Healthier

20 30 40 50 TIME / MIN

OUR MACHINE OTHER MACHINE