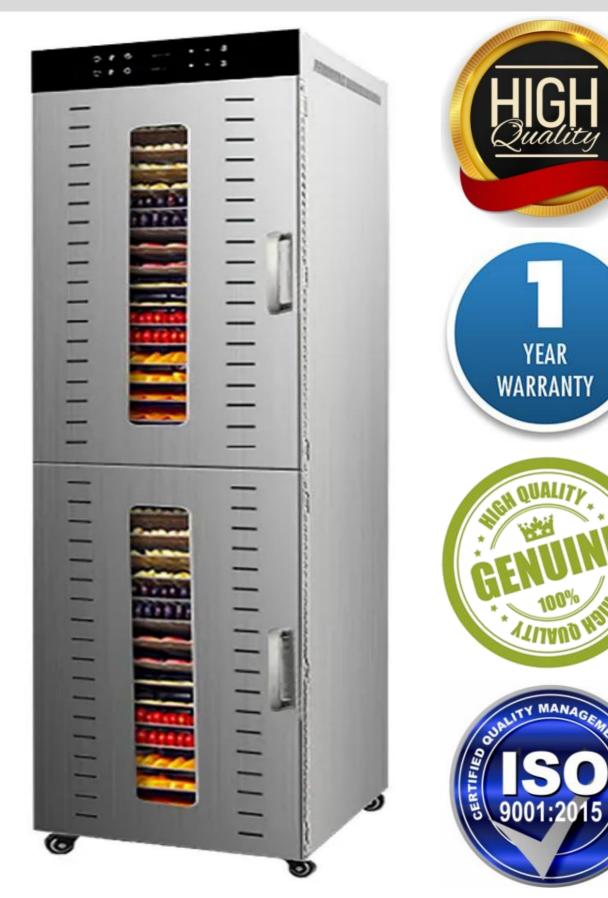

# LARGE CAPACIT 48 LAYERS

#### 48 LAYERS LARGE CAPACITY

#### LARGE CAPACITY

**GOOD DRYING EFFECT** 

# **STAINLESS STEEL**

#### Food Grade 304 Stainless Steel Shelf

Strong Bearing Capacity, Corrosion Resistance, Durable And Healthier

20 30 40 50 TIME / MIN

OUR MACHINE OTHER MACHINE