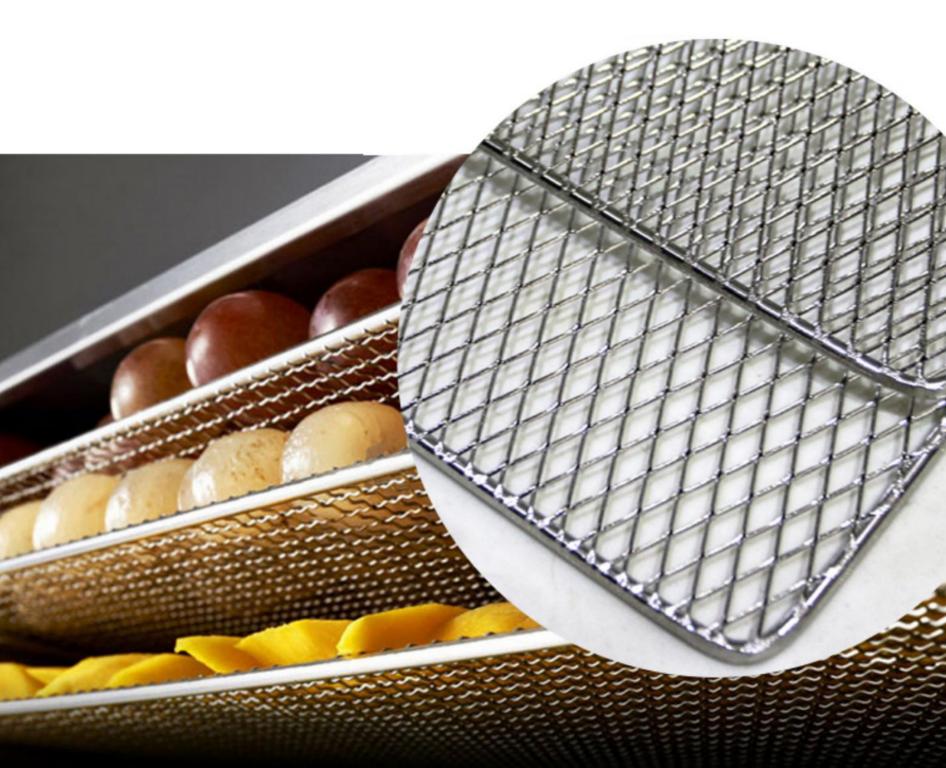

#### LARGE CAPACITY

**GOOD DRYING EFFECT** 

#### OBSERVABLE AND QUICKER PROCESS

FULL STAINLESS STEEL

**DIGITAL CONTROL PANEL** 

**360° EFFICIENT DRYING** 

Size: 5X5mm Suitable for various products drying 304 Stainless steel