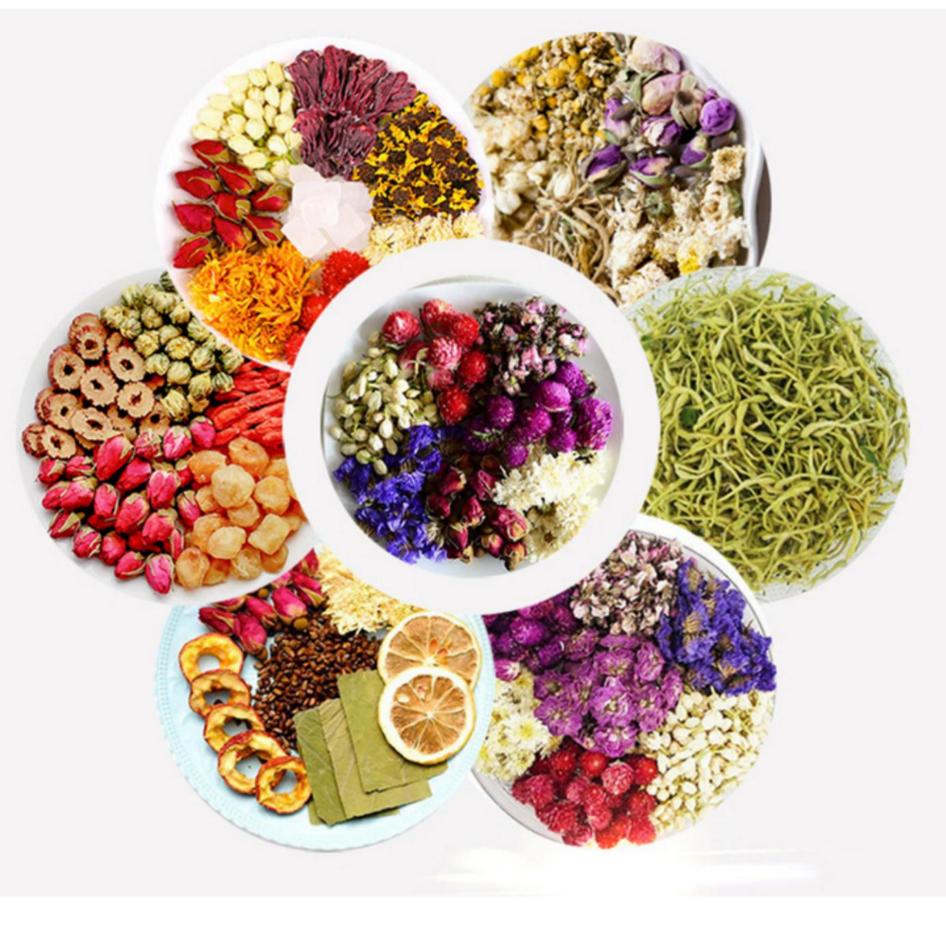

#### SCENTED TEA

SPICE

MEAT

HERBAL MEDICINE

#### MULTIPURPOSE

| Temperature | Timer Range | Noise Level |
|-------------|-------------|-------------|
| 30~90°C     | 0-24 hours  | 50-55dBs    |

SPICE

MEAT

HERBAL