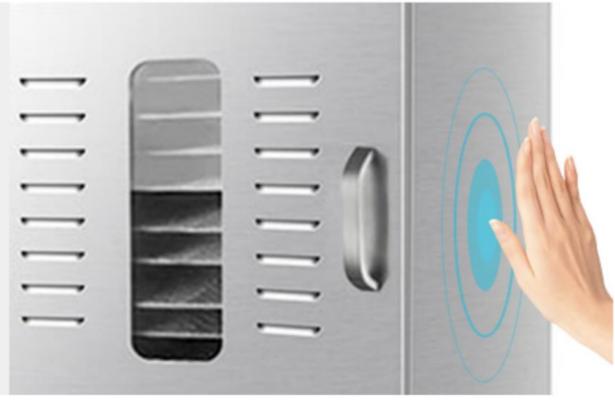

#### **OBSE RVATION WINDOWS**

Users do not have to open the window frequently during the drying process.