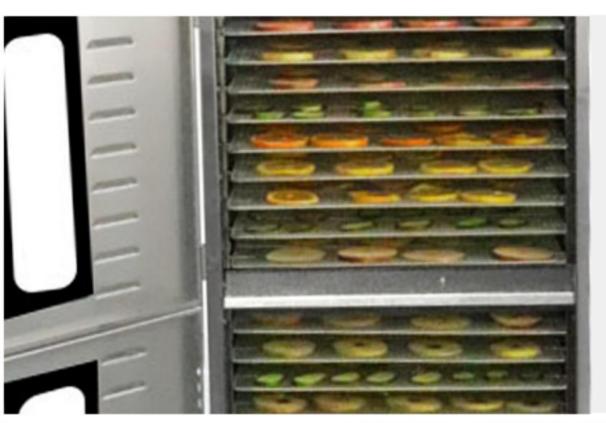

#### LARGE CAPACITY

**GOOD DRYING EFFECT** 

#### OBSERVABLE AND QUICKER PROCESS

FULL STAINLESS STEEL

**DIGITAL CONTROL PANEL** 

**360° EFFICIENT DRYING** 

Size: 5X5mm Suitable for various products drying 304 Stainless steel

#### AIR VENTS

Drying productivity increased

MORE COMPARED VI 13 MILLS

Dehydrated vegetables

Dried Fungus

Dried fruit

Scented tea

Chilli