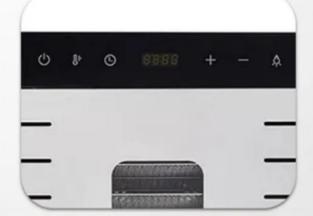

# LARGE CAPACIT 48 LAYERS

# WITH LIGHT INSIDE

WATCH FOOD DYNAMICS AT ANY TIME





#### 48 LAYERS LARGE CAPACITY







#### Double layer outershell

Heat protection; Better drying performance;



## SIX DISTINCIVE FEATURES



#### ELECTRICAL HEATING ELEMENTS

Upper and lower drying zones regulated separately



#### POWERFUL HEATING ELEMENT EFFICIENCT & DURABLE





#### LARGE CAPACITY



**GOOD DRYING EFFECT** 



#### OBSERVABLE AND QUICKER PROCESS



FULL STAINLESS STEEL



**DIGITAL CONTROL PANEL** 



**360° EFFICIENT DRYING** 











Size: 5X5mm Suitable for various products drying 304 Stainless steel

# **STAINLESS STEEL**



#### Food Grade 304 Stainless Steel Shelf

Strong Bearing Capacity, Corrosion Resistance, Durable And Healthier





20 30 40 50 TIME / MIN

OUR MACHINE OTHER MACHINE

# CORE INTELLIGENT CHIP SMARTER AND MORE EFFICIENT

TIME SETTING RANGE

ADJUSTBALE TIME RANGING FROM 30 MINUTES - 24 HOURS



ADJUSTBALE TIME RANGING FROM 30°C-90°C

# Pure Copper Winded

# PRECISE DIGITAL PANEL





② Set Temperature









#### Aluminum Door handle









Double layer outershell



#### **OBSE RVATION WINDOWS**

Users do not have to open the window frequently during the drying process.







#### AIR VENTS

Drying productivity increased

M