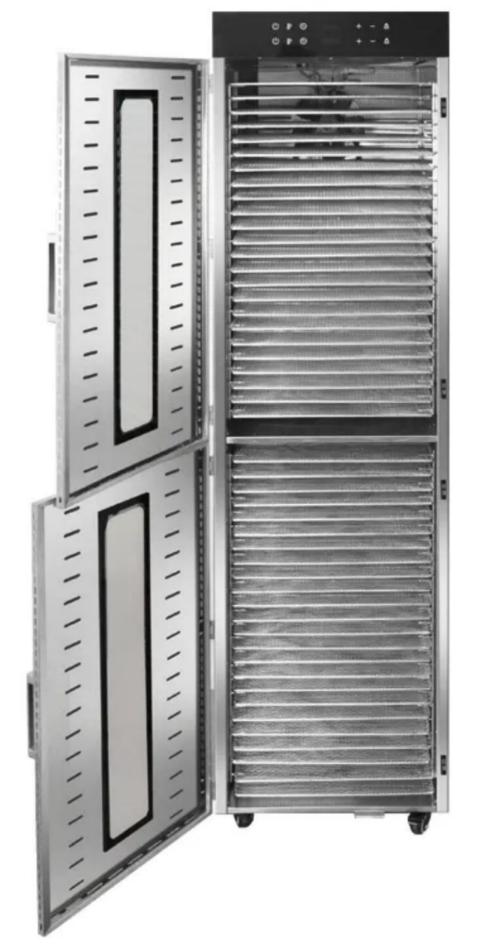

# LARGE CAPACIT 48 LAYERS

#### 48 LAYERS LARGE CAPACITY

#### LARGE CAPACITY

**GOOD DRYING EFFECT** 

#### **OBSE RVATION WINDOWS**

Users do not have to open the window frequently during the drying process.