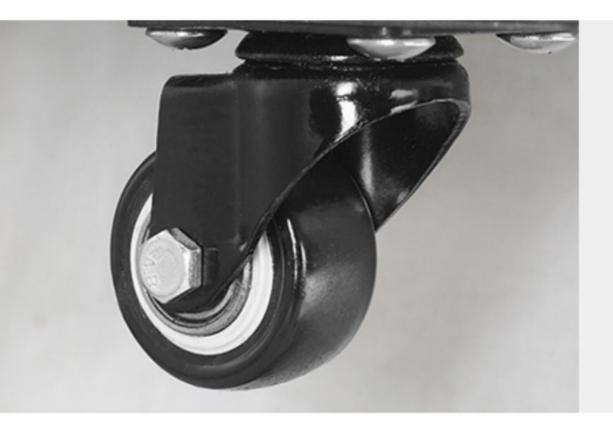

es regulated separately



#### POWERFUL HEATING ELEMENT EFFICIENCT & DURABLE





#### LARGE CAPACITY



**GOOD DRYING EFFECT** 



#### OBSERVABLE AND QUICKER PROCESS



FULL STAINLESS STEEL



**DIGITAL CONTROL PANEL** 



**360° EFFICIENT DRYING** 











Size: 5X5mm Suitable for various products drying 304 Stainless steel

# **STAINLESS STEEL**



#### Food Grade 304 Stainless Steel Shelf

Strong Bearing Capacity, Corrosion Resistance, Durable And Healthier





20 30 40 50 TIME / MIN

OUR MACHINE OTHER MACHINE

# CORE INTELLIGENT CHIP SMARTER AND MORE EFFICIENT

TIME SETTING RANGE

ADJUSTBALE TIME RANGING FROM 30 MINUTES - 24 HOURS



ADJUSTBALE TIME RANGING FROM 30°C-90°C

# Pure Copper Winded

# PRECISE DIGITAL PANEL





② Set Temperature









#### Aluminum Door handle









Double layer outershell



#### **OBSE RVATION WINDOWS**

Users do not have to open the window frequently during the drying process.







#### AIR VENTS

Drying productivity increased

MORE COMPARED VI 13 MILLS



Dehydrated vegetables



Dried Fungus



Dried fruit



Scented tea







Chilli



Fish

Pet food

Chips









Vegetable



Nut



Spices



Medicinal Herb



Seafood



Pet food



Flower



Tea Leaf



Fungus



Fish











#### DRIED FRUIT

#### SCENTED TEA







SPICE

MEAT

HERBAL MEDICINE









#### MULTIPURPOSE

| Temperature | Timer Range | Noise Level |
|-------------|-------------|-------------|
| 30~90°C     | 0-24 hours  | 50-55dBs    |



SPICE

MEAT

HERBAL

# WROK FOR MULTIPLE FOOD



#### **Technical Details**

Model:- Yukti 343. Power:- 4000W