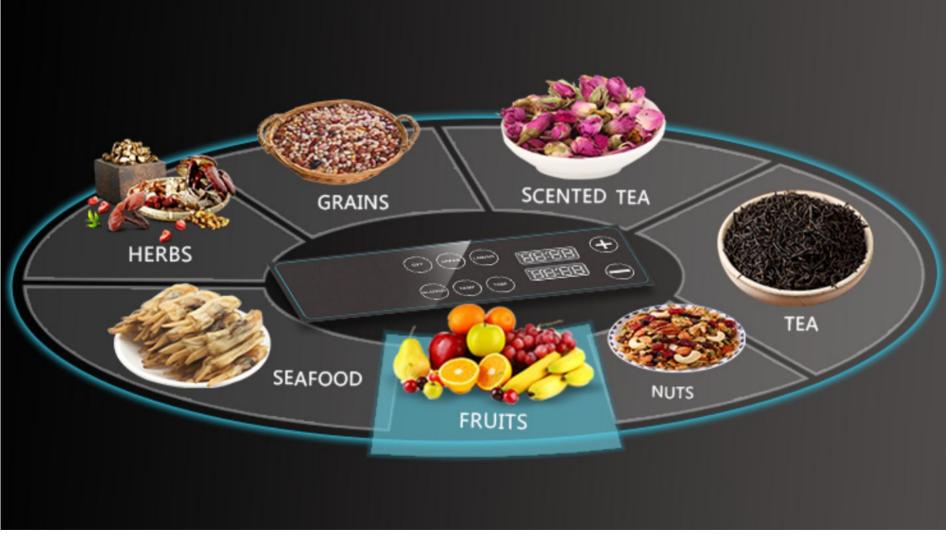

#### AIR VENTS

Drying productivity increased

MORE COMPARED VI 13 MILLS

Dehydrated vegetables

Dried Fungus

Dried fruit

Scented tea

Chilli

Fish

Pet food

Chips

Vegetable

Nut

Spices

Medicinal Herb

Seafood

Pet food

Flower

Tea Leaf

Fungus

Fish

# WROK FOR MULTIPLE FOOD