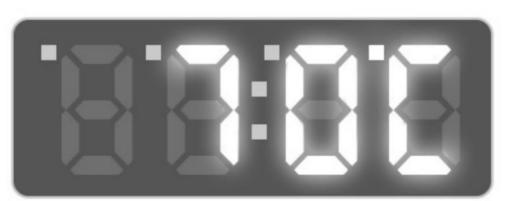

# WITH LIGHT INSIDE

WATCH FOOD DYNAMICS AT ANY TIME

# CORE INTELLIGENT CHIP SMARTER AND MORE EFFICIENT

TIME SETTING RANGE

ADJUSTBALE TIME RANGING FROM 30 MINUTES - 24 HOURS

ADJUSTBALE TIME RANGING FROM 30°C-90°C

# PRECISE DIGITAL PANEL

② Set Temperature