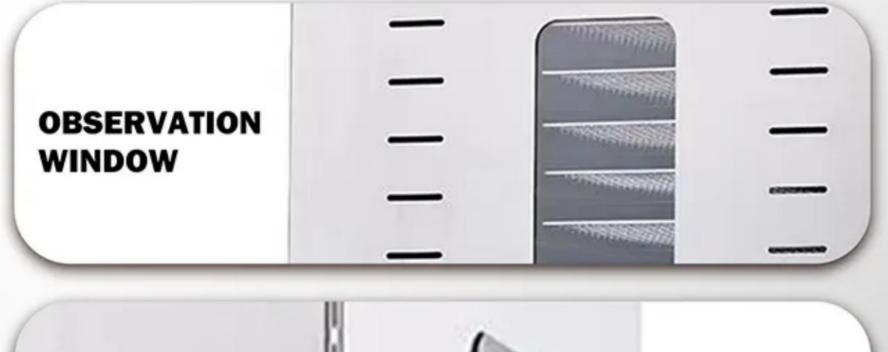

#### **OBSE RVATION WINDOWS**

Users do not have to open the window frequently during the drying process.