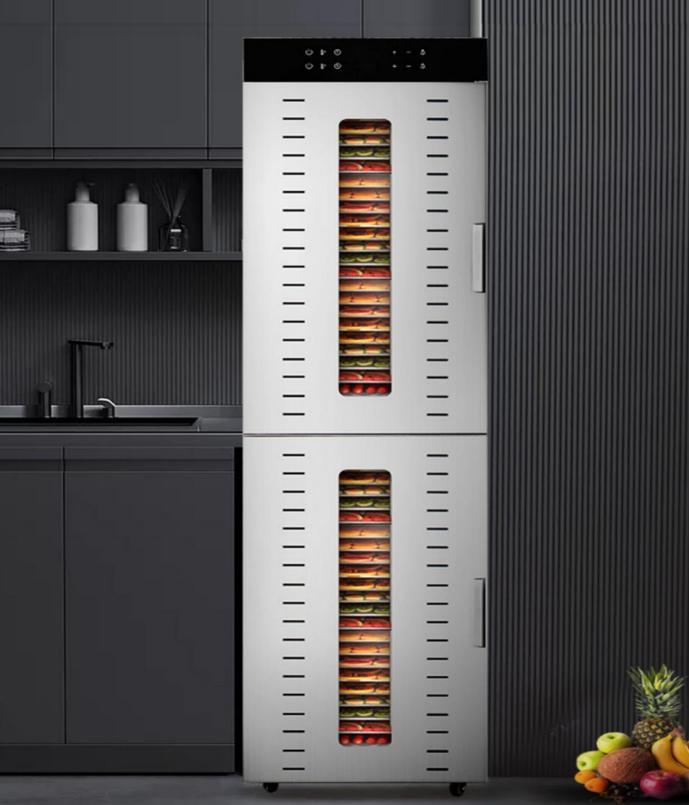

# WITH LIGHT INSIDE

WATCH FOOD DYNAMICS AT ANY TIME

#### OBSERVABLE AND QUICKER PROCESS

FULL STAINLESS STEEL

**DIGITAL CONTROL PANEL** 

**360° EFFICIENT DRYING** 

Size: 5X5mm Suitable for various products drying 304 Stainless steel

# **STAINLESS STEEL**