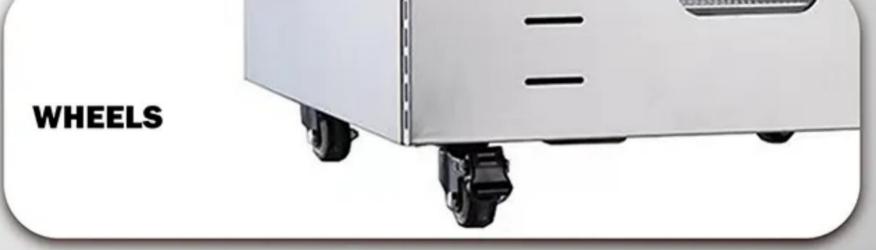

# LARGE CAPACIT 48 LAYERS

# WITH LIGHT INSIDE

WATCH FOOD DYNAMICS AT ANY TIME





#### 48 LAYERS LARGE CAPACITY







#### Double layer outershell

Heat protection; Better drying performance;



## SIX DISTINCIVE FEATURES



#### ELECTRICAL HEATING ELEMENTS

Upper and lower drying zones regulated separately



#### POWERFUL HEATING ELEMENT EFFICIENCT & DURABLE





#### LARGE CAPACITY



**GOOD DRYING EFFECT** 



#### OBSERVABLE AND QUICKER PROCESS



FULL STAINLESS STEEL



**DIGITAL CONTROL PANEL** 



**360° EFFICIENT DRYING** 











Size: 5X5mm Suitable for various products drying 304 Stainless steel

# **STAINLESS STEEL**



#### Food Grade 304 Stainless Steel Shelf

Strong Bearing Capacity, Corrosion Resistance, Durable And Healthier





20 30 40 50 TIME / MIN

OUR MACHINE OTHER MACHINE

# CORE INTELLIGENT CHIP SMARTER AND MORE EFFICIENT

TIME SETTING RANGE

ADJUSTBALE TIME RANGING FROM 30 MINUTES - 24 HOURS



ADJUSTBALE TIME RANGING FROM 30°C-90°C

# Pure Copper Winded

# PRECISE DIGITAL PANEL





② Set Temperature









#### Aluminum Door handle









Double layer outershell



#### **OBSE RVATION WINDOWS**

Users do not have to open the window frequently during the drying process.







#### AIR VENTS

Drying productivity increased

MORE COMPARED VI 13 MILLS



Dehydrated vegetables



Dried Fungu