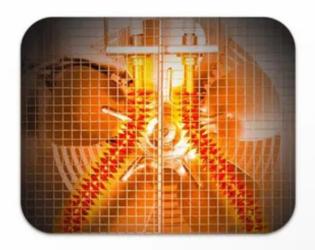

#### ELECTRICAL HEATING ELEMENTS

Upper and lower drying zones regulated separately

#### POWERFUL HEATING ELEMENT EFFICIENCT & DURABLE

# Pure Copper Winded