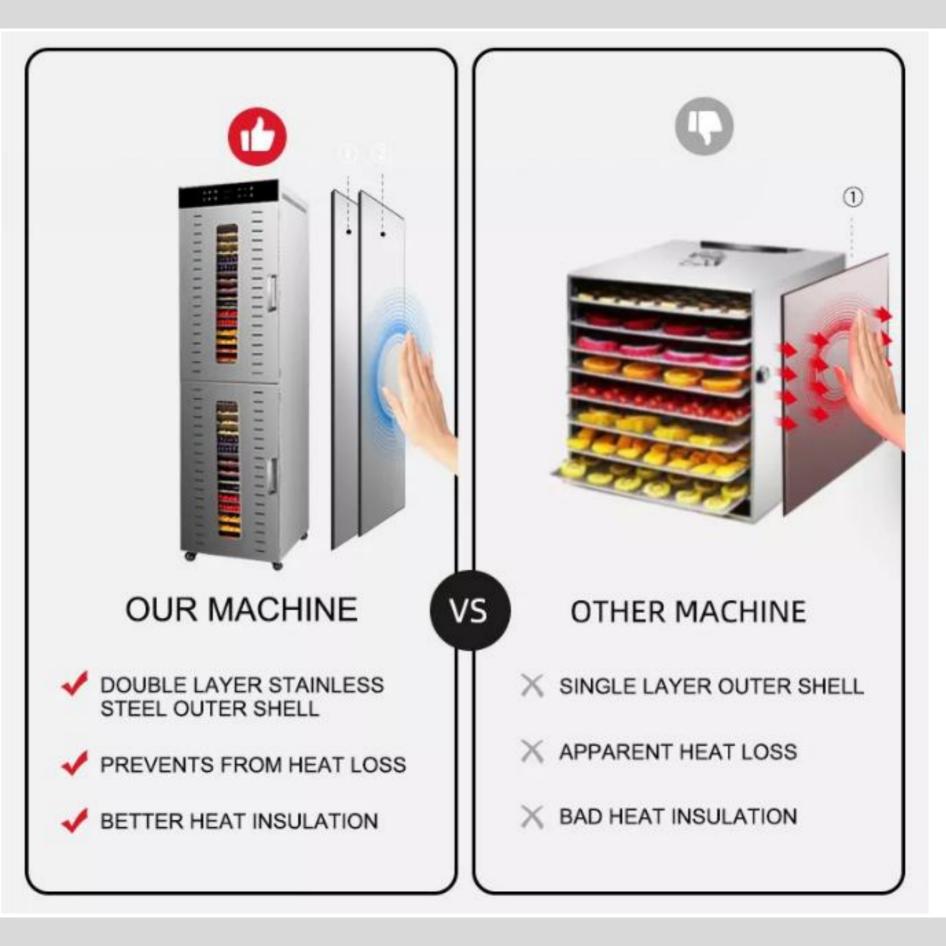

#### Double layer outershell

Heat protection; Better drying performance;

#### Aluminum Door handle

Double layer outershell