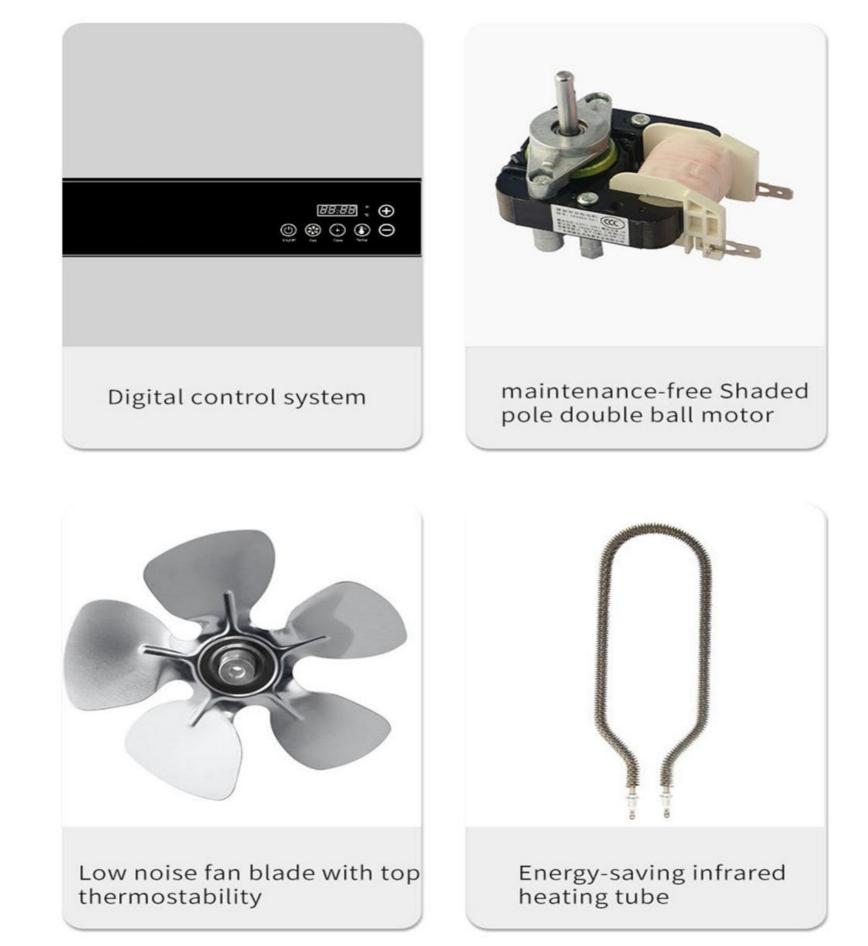

## SIX DISTINCIVE FEATURES

#### ELECTRICAL HEATING ELEMENTS

Upper and lower drying zones regulated separately

#### POWERFUL HEATING ELEMENT EFFICIENCT & DURABLE

#### LARGE CAPACITY

**GOOD DRYING EFFECT** 

#### OBSERVABLE AND QUICKER PROCESS

FULL STAINLESS STEEL

**DIGITAL CONTROL PANEL** 

**360° EFFICIENT DRYING** 

Size: 5X5mm Suitable for various products drying 304 Stainless steel