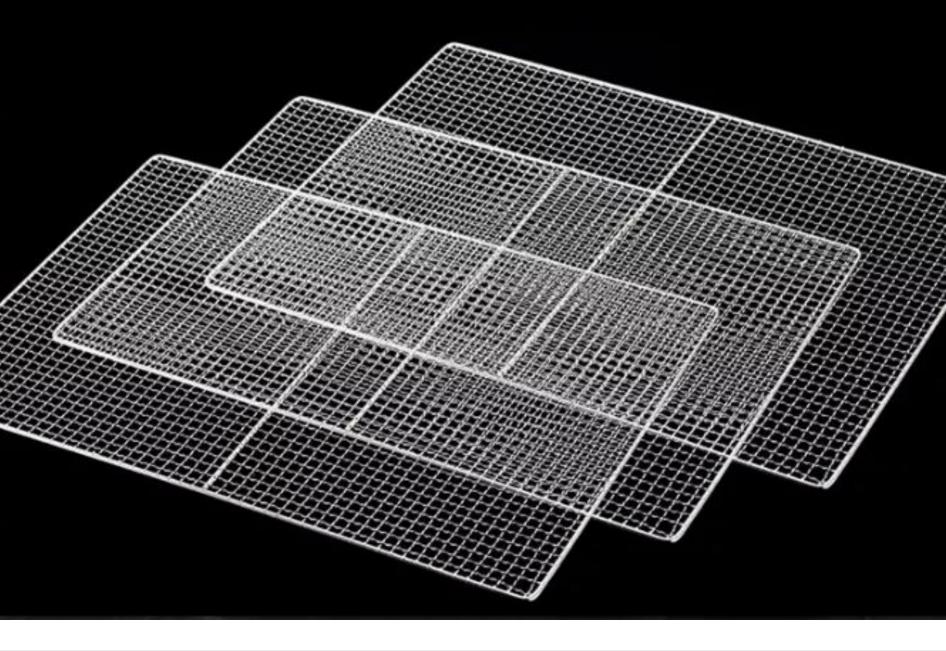

# **STAINLESS STEEL**

#### Food Grade 304 Stainless Steel Shelf

Strong Bearing Capacity, Corrosion Resistance, Durable And Healthier

20 30 40 50 TIME / MIN

OUR MACHINE OTHER MACHINE