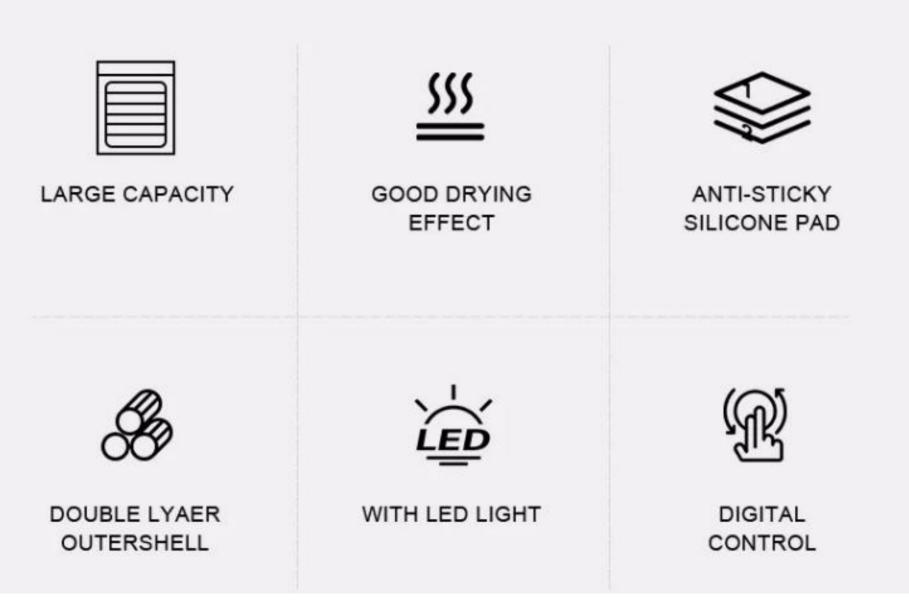

## SIX DISTINCIVE FEATURES

# LARGE CAPACIT 48 LAYERS

#### LARGE CAPACITY

**GOOD DRYING EFFECT** 

#### Double layer outershell

Heat protection; Better drying performance;

# WITH LIGHT INSIDE

WATCH FOOD DYNAMICS AT ANY TIME

# CORE INTELLIGENT CHIP SMARTER AND MORE EFFICIENT

TIME SETTING RANGE

ADJUSTBALE TIME RANGING FROM 30 MINUTES - 24 HOURS

ADJUSTBALE TIME RANGING FROM 30°C-90°C