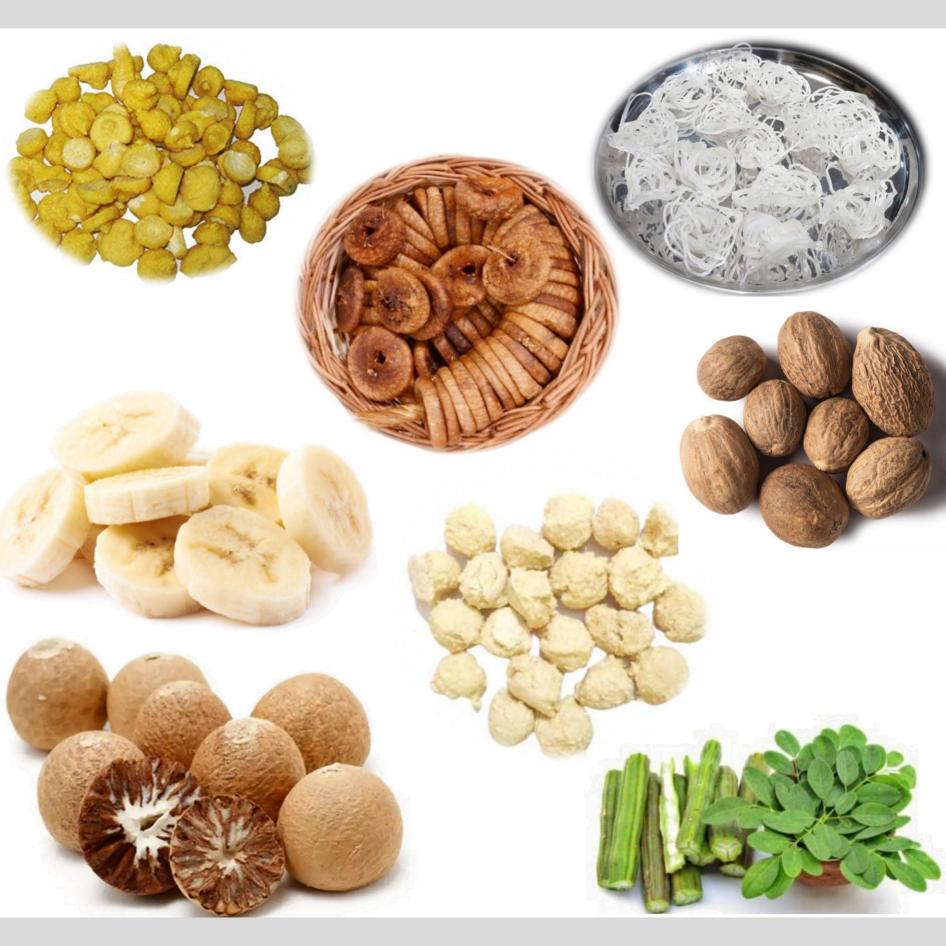

# WROK FOR MULTIPLE FOOD

Fish

Pet food

Chips

Vegetable

Nut

Spices

Medicinal Herb

Seafood

Pet food

Flower

Tea Leaf

Fungus

Fish