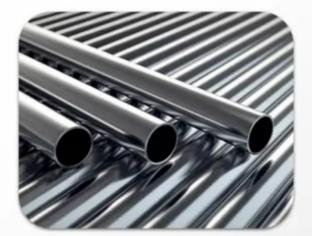

# **STAINLESS STEEL**

#### Food Grade 304 Stainless Steel Shelf

Strong Bearing Capacity, Corrosion Resistance, Durable And Healthier

20 30 40 50 TIME / MIN

OUR MACHINE OTHER MACHINE