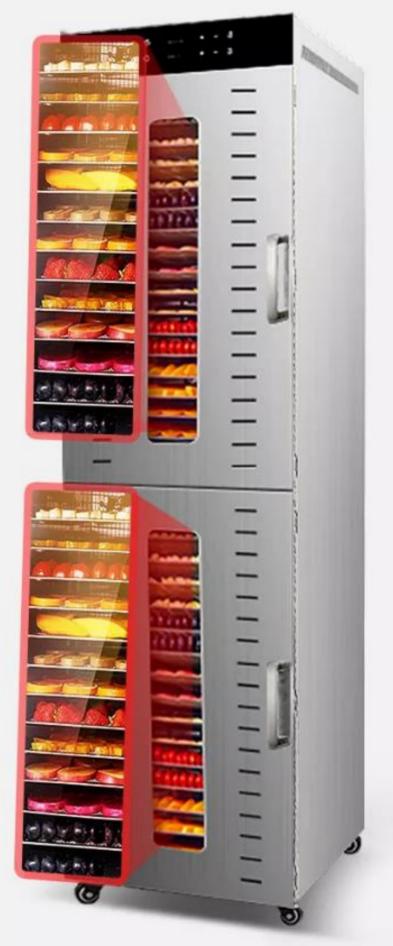

# WITH LIGHT INSIDE

WATCH FOOD DYNAMICS AT ANY TIME

#### **OBSE RVATION WINDOWS**

Users do not have to open the window frequently during the drying process.

# WROK FOR MULTIPLE FOOD