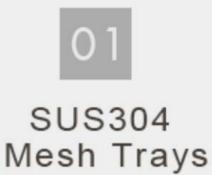

# **STAINLESS STEEL**

#### Food Grade 304 Stainless Steel Shelf

Strong Bearing Capacity, Corrosion Resistance, Durable And Healthier

20 30 40 50 TIME / MIN

OUR MACHINE OTHER MACHINE