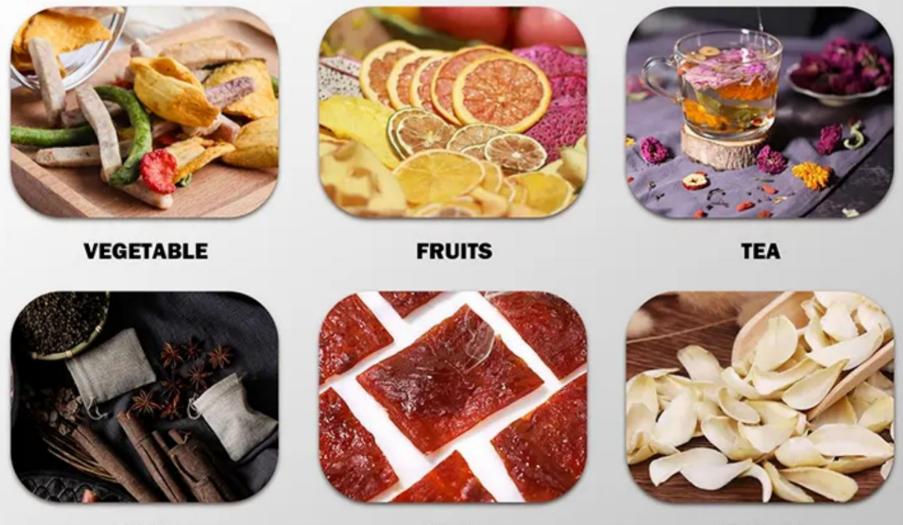

°C

# Pure Copper Winded

# PRECISE DIGITAL PANEL





② Set Temperature









#### Aluminum Door handle









Double layer outershell



#### **OBSE RVATION WINDOWS**

Users do not have to open the window frequently during the drying process.







#### AIR VENTS

Drying productivity increased

MORE COMPARED VI 13 MILLS



Dehydrated vegetables



Dried Fungus



Dried fruit



Scented tea







Chilli



Fish

Pet food

Chips









Vegetable



Nut



Spices



Medicinal Herb



Seafood



Pet food



Flower



Tea Leaf



Fungus



Fish











#### DRIED FRUIT

#### SCENTED TEA







SPICE

MEAT

HERBAL MEDICINE









#### MULTIPURPOSE

| Temperature | Timer Range | Noise Level |
|-------------|-------------|-------------|
| 30~90°C     | 0-24 hours  | 50-55dBs    |



SPICE

MEAT

HERBAL

# WROK FOR MULTIPLE FOOD



#### **Technical Details**

Model:- Yukti 343. Power:- 4000W. Power Consumption:- 3200W Per Hour. Quantity Of Trays:-48. Rack Gap:- 30mm. Tray Size:- 40\*38cm. Tray Type:- Mesh 5x5mm. Voltage:- 220V/50Hz. Temperature:- 30~90 C. Time Range:- 0-24 Hours. Noise Level:- 45-50 Decibels. Product Size:-47\*57\*168cm. Control:- Digital Touch. Capacity:- 45~50kg (Depend On Material). Made From:-SUS201 Housing And SUS304 Trays. Weight:- 58kg. Warranty:- 1 Year. Shipping:- All India Free. Service:- Online.

# Price:- 138900 Rs. + 25002 Rs 18% Gst Total Payable 163902 Rs





PRICE

**Read More This Machine Visit Below Link:-**

https://www.topsell.in/eco-leaf-ginger-fig-garlic-nutmeg-badi-dryer.php

इस मशीन अधिक जानकारी के लीये नीचे के लिंक को विजिट