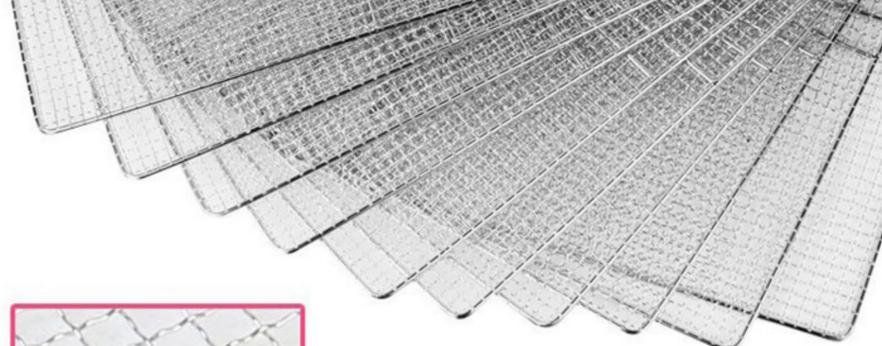

# **STAINLESS STEEL**

#### Food Grade 304 Stainless Steel Shelf

Strong Bearing Capacity, Corrosion Resistance, Durable And Healthier

20 30 40 50 TIME / MIN

OUR MACHINE OTHER MACHINE