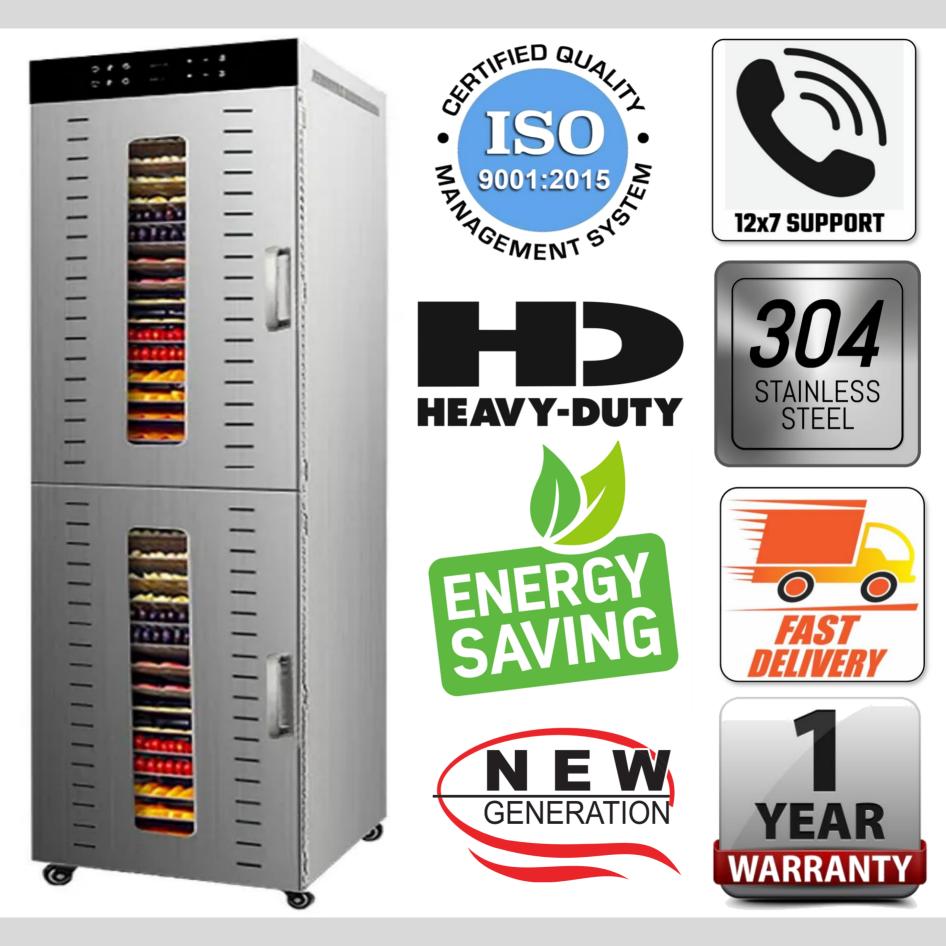

## SIX DISTINCIVE FEATURES

# **STAINLESS STEEL**

#### Food Grade 304 Stainless Steel Shelf

Strong Bearing Capacity, Corrosion Resistance, Durable And Healthier

20 30 40 50 TIME / MIN

OUR MACHINE OTHER MACHINE

#### AIR VENTS

Drying productivity increased

MORE COMPARED VI 13 MILLS

Dehydrated vegetables

Dried Fungus

Dried fruit

Scented tea

Chilli