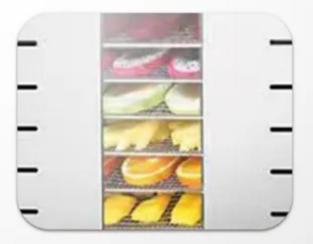

#### DRIED FRUIT

#### SCENTED TEA

SPICE

MEAT

HERBAL MEDICINE

#### MULTIPURPOSE

| Temperature | Timer Range | Noise Level |
|-------------|-------------|-------------|
| 30~90°C     | 0-24 hours  | 50-55dBs    |

SPICE

MEAT

HERBAL

# WROK FOR MULTIPLE FOOD