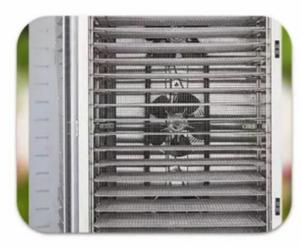

#### LARGE CAPACITY

**GOOD DRYING EFFECT** 

#### OBSERVABLE AND QUICKER PROCESS

FULL STAINLESS STEEL

**DIGITAL CONTROL PANEL** 

**360° EFFICIENT DRYING** 

Size: 5X5mm Suitable for various products drying 304 Stainless steel

#### AIR VENTS

Drying productivity increased

MORE COMPARED VI 13 MILLS

Dehydrated vegetables

Dried Fungus

Dried fruit

Scented tea

Chilli