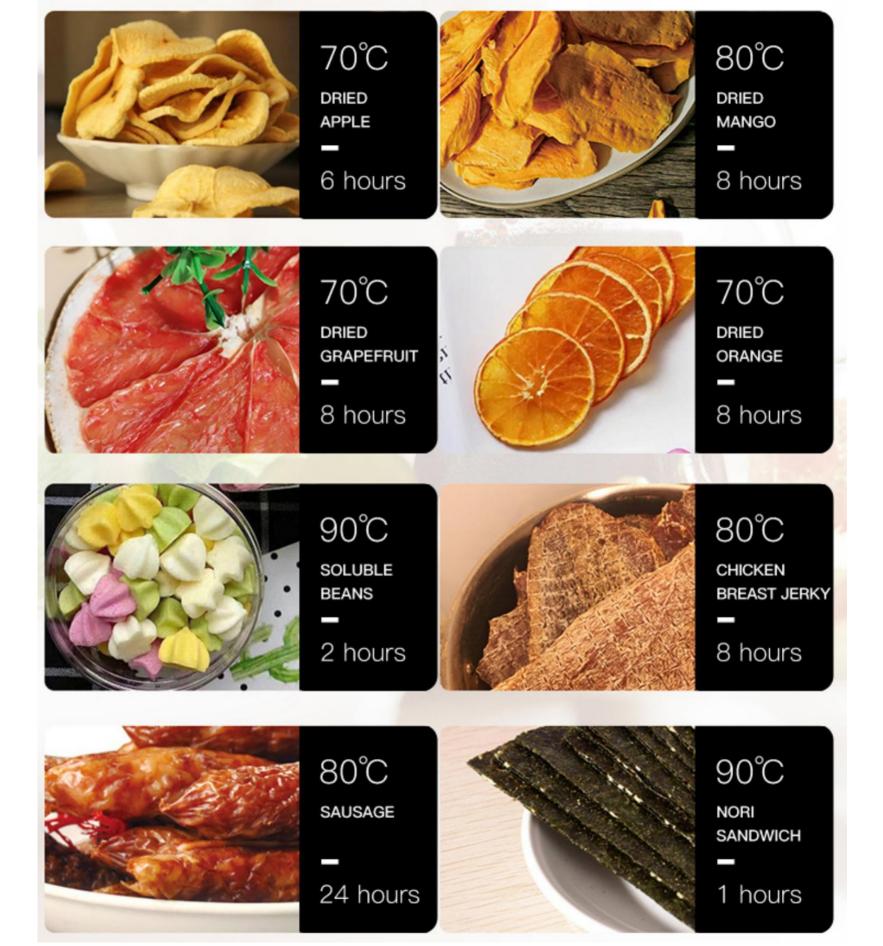

#### AIR VENTS

Drying productivity increased

MORE COMPARED VI 13 MILLS

Dehydrated vegetables

Dried Fungus

Dried fruit

Scented tea

Chilli

Fish

Pet food

Chips

Vegetable

Nut

Spices

Medicinal Herb

Seafood

Pet food

Flower

Tea Leaf

Fungus

Fish

#### DRIED FRUIT

#### SCENTED TEA

SPICE

MEAT

HERBAL MEDICINE

#### MULTIPURPOSE

| Temperature | Timer Range | Noise Level |
|-------------|-------------|-------------|
| 30~90°C     | 0-24 hours  | 50-55dBs    |

SPICE

MEAT

HERBAL

# WROK FOR MULTIPLE FOOD