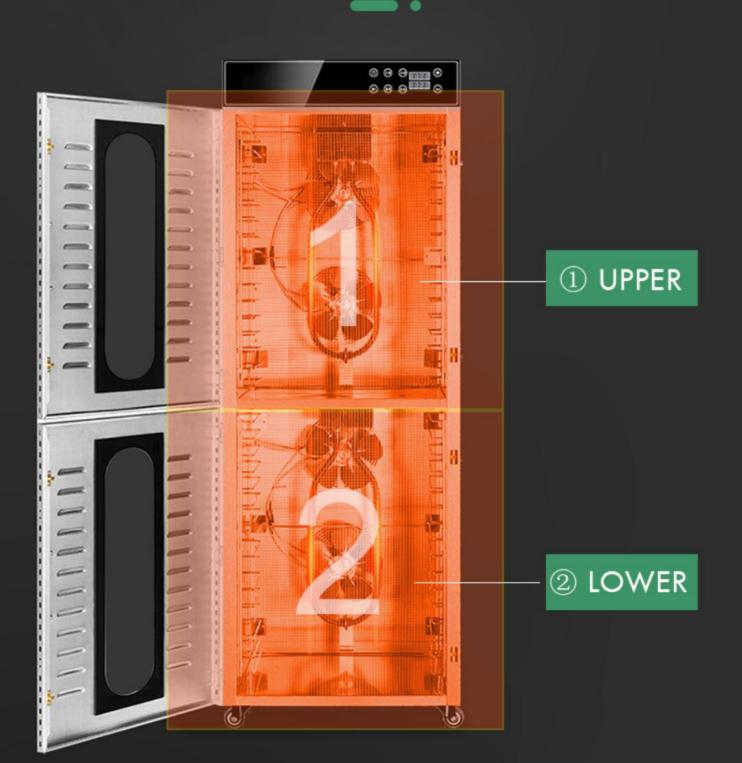

#### ELECTRICAL HEATING ELEMENTS

Upper and lower drying zones regulated separately