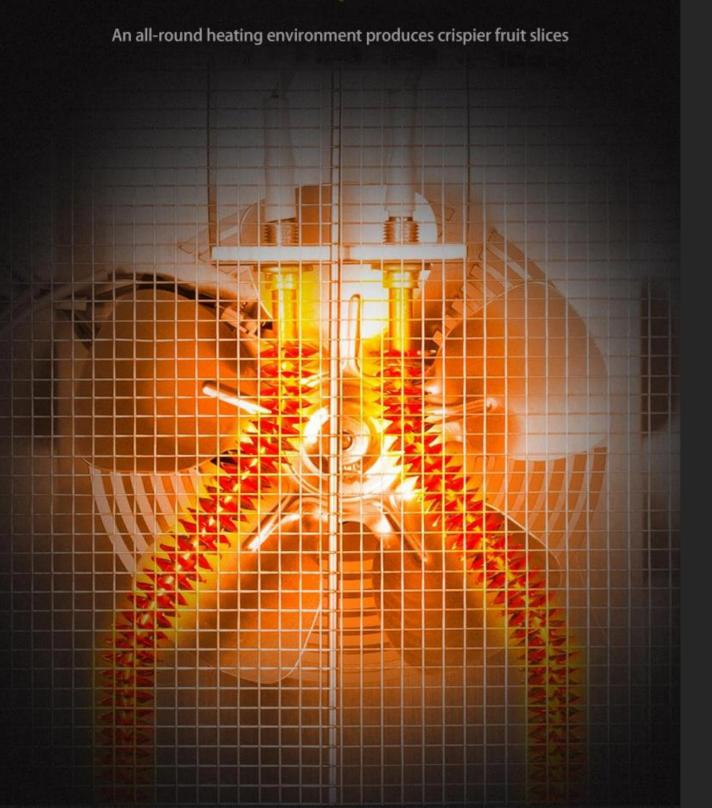

### **360 Degree Heating Evenly**

IT'S WITH YOU A LEISURELY AFTERNOON

#### AIR VENTS

Drying productivity increased

MEDICAL SERVICE STORY

Simple switch between Celsius and Fahrenheit display. YuktiRaj

**Exhaust Vent** 

Visible Glass Window

S.S#304 Shelf

U-Shape Heating Tube