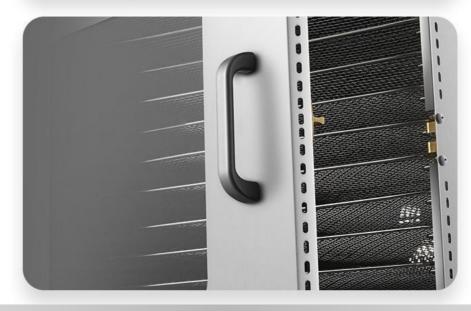

# **Stainless Steel Body**

Adopt the brushed stainless steel, firm and high temperature resistance

### Food-class stainless steel

The grill is made of food grade stainless steel, tomaximize food safety.