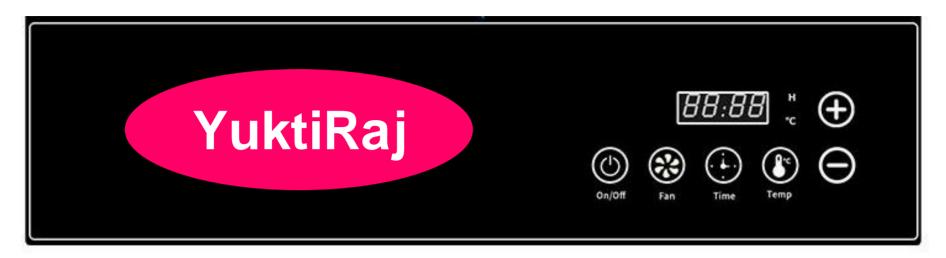

#### AIR VENTS

Drying productivity increased

MEDICAL SERVICE STORY

Simple switch between Celsius and Fahrenheit display. YuktiRaj

**Exhaust Vent** 

Visible Glass Window

S.S#304 Shelf

U-Shape Heating Tube

# Accurate digital control

The accurate digital control for temperature and time, makes sure the excellent flavour.

thermostability