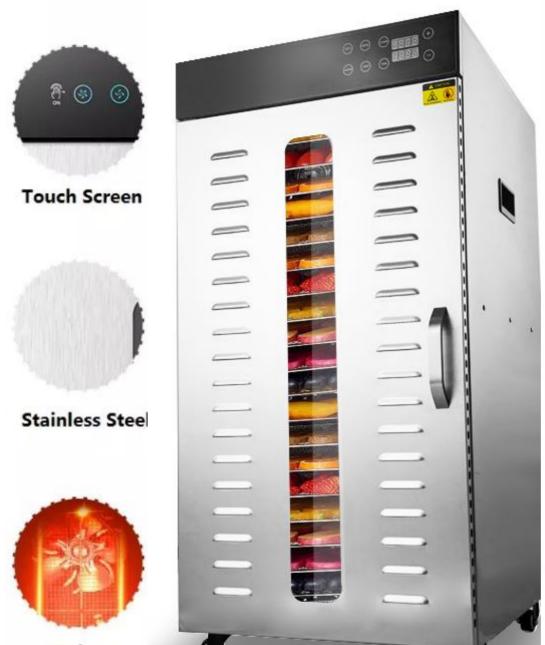

#### **Model Yukti 192**

#### 20 Tray

**Food Fruit Vegetable Dryer Machine** 

# **Stainless Steel Body**

Adopt the brushed stainless steel, firm and high temperature resistance

# Large Capacity Available For Commercial And Household

(+)

# LCD Screen

Ideal For Food Agarbatti Pasta Noodles Papad Meat Fish Vegetable Fruit Herbal Dryer Purpose

| Model           | Yukti 192                 |
|-----------------|---------------------------|
| Power           | 1500W                     |
| Capacity        | 20kg (depend on material) |
| Tray            | 20 (400*380mm)            |
| Voltage         | 220V                      |
| Weight          | 20 KG                     |
| Dimensions Size | 420*575*380mm             |
| Material        | Stainless Steel           |
| Temp. Range     | 30-90°C                   |
| Time Setting    | Within 24 hour            |
| Method          | 360 Degree Hot Air Drying |
| Warranty        | 1 Year                    |
| Support         | Online                    |
| Shipping        | All India free            |