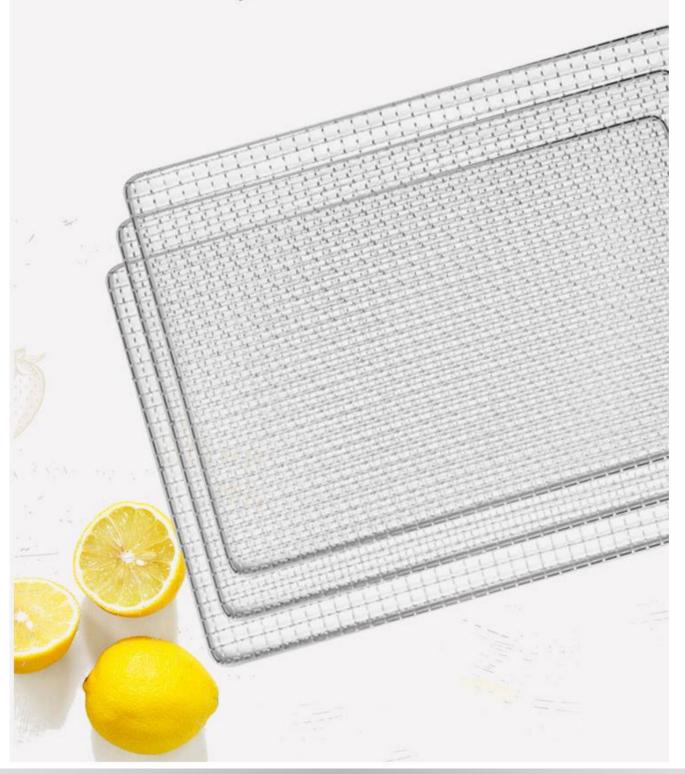

### Food-class stainless steel

The grill is made of food grade stainless steel, tomaximize food safety.