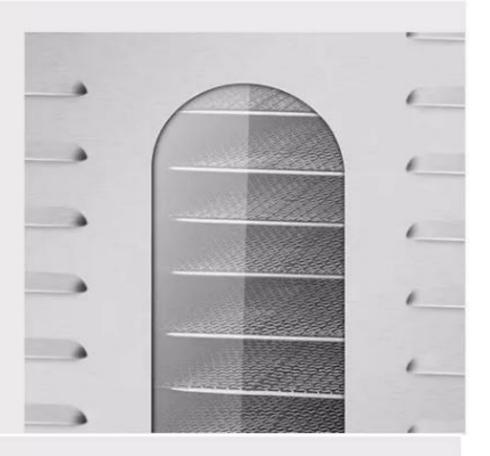

#### **OBSE RVATION WINDOWS**

Users do not have to open the window frequently during the drying process.

#### AIR VENTS

Drying productivity increased

MEDICAL SERVICE STORY

Simple switch between Celsius and Fahrenheit display. YuktiRaj

**Exhaust Vent** 

Visible Glass Window

S.S#304 Shelf

U-Shape Heating Tube