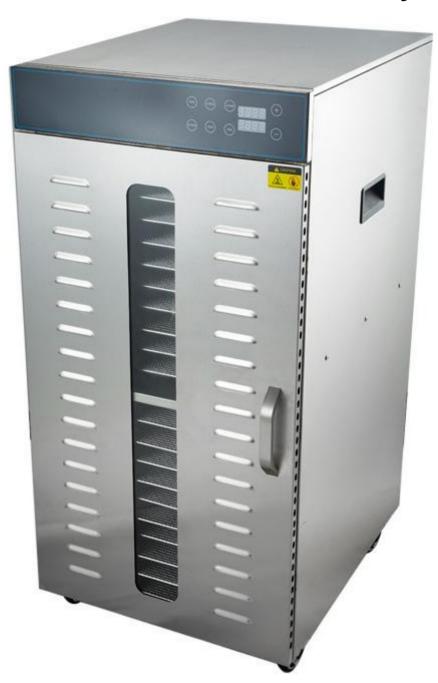

#### **Model Yukti 192**

#### 20 Tray

**Food Fruit Vegetable Dryer Machine** 

# **Stainless Steel Body**

Adopt the brushed stainless steel, firm and high temperature resistance

# Large Capacity Available For Commercial And Household

(+)