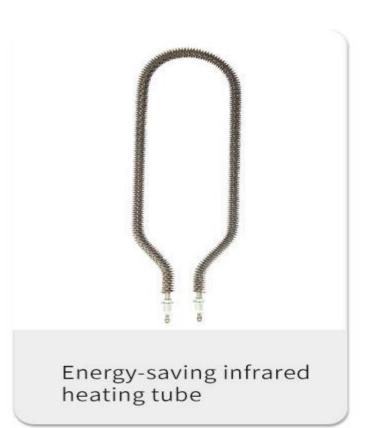

s Steel Body**

Adopt the brushed stainless steel, firm and high temperature resistance



# Large Capacity Available For Commercial And Household

(+)



#### **OBSE RVATION WINDOWS**

Users do not have to open the window frequently during the drying process.







#### AIR VENTS

Drying productivity increased

MEDICAL SERVICE STORY

Simple switch between Celsius and Fahrenheit display. YuktiRaj





**Exhaust Vent** 



Visible Glass Window



S.S#304 Shelf

U-Shape Heating Tube

#### DRY AS MUCH AS POSSIBLE





## **COMMON FOOD PROBLEMS**



Unsightly exterior with edible interior



Low marketability



Difficulty of one-time consumption

# Accurate digital control

The accurate digital control for temperature and time, makes sure the excellent flavour.













thermostability



### Food-class stainless steel

The grill is made of food grade stainless steel, tomaximize food safety.









# LCD Screen



Ideal For Food Agarbatti Pasta Noodles Papad Meat Fish Vegetable Fruit Herbal Dryer Purpose

| Model           | Yukti 192                 |
|-----------------|---------------------------|
| Power           | 1500W                     |
| Capacity        | 20kg (depend on material) |
| Tray            | 20 (400*380mm)            |
| Voltage         | 220V                      |
| Weight          | 20 KG                     |
| Dimensions Size | 420*575*380mm             |
| Material        | Stainless Steel           |
| Temp. Range     | 30-90°C                   |
| Time Setting    | Within 24 hour            |
| Method          | 360 Degree Hot Air Drying |