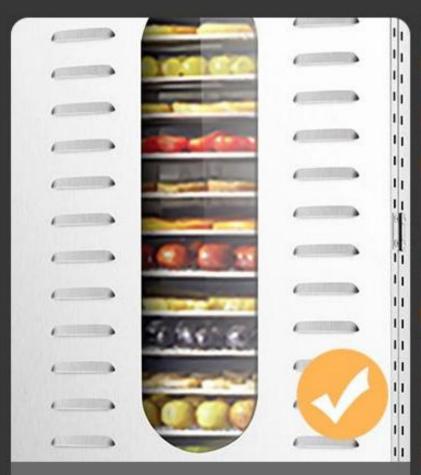

#### **OBSE RVATION WINDOWS**

Users do not have to open the window frequently during the drying process.