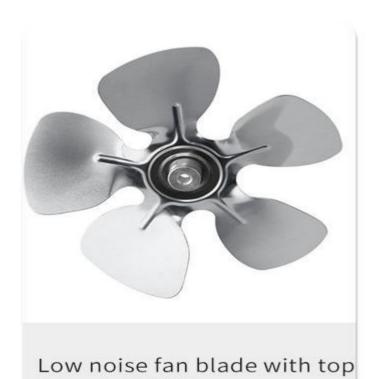

#### AIR VENTS

Drying productivity increased

MEDICAL SERVICE STORY

Simple switch between Celsius and Fahrenheit display. YuktiRaj

**Exhaust Vent** 

Visible Glass Window

S.S#304 Shelf

U-Shape Heating Tube