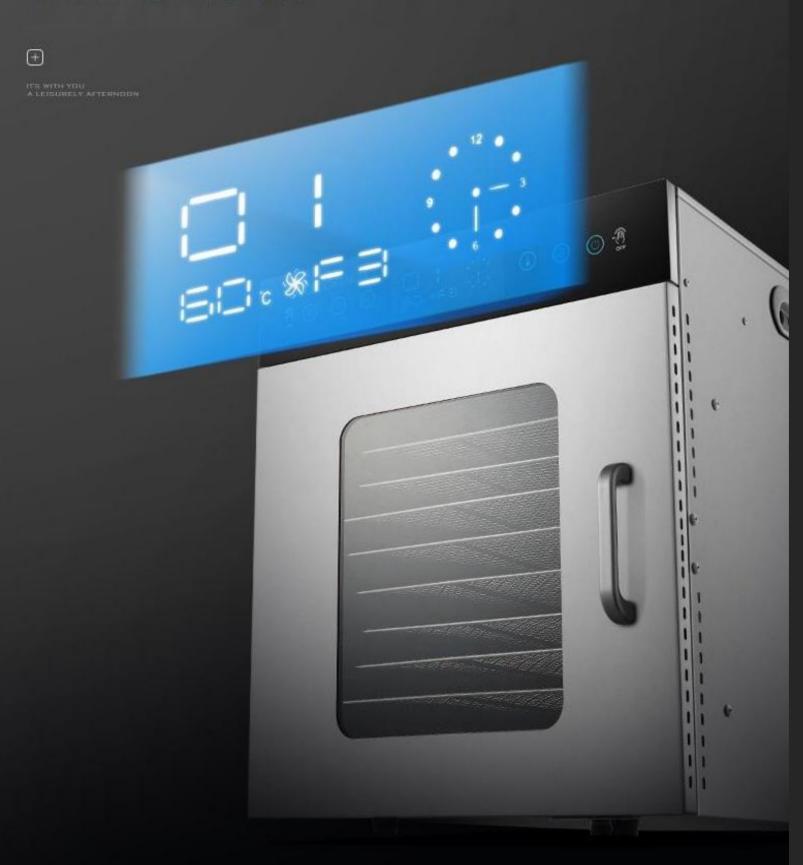

### **360 Degree Heating Evenly**

IT'S WITH YOU A LEISURELY AFTERNOON

# Accurate digital control

The accurate digital control for temperature and time, makes sure the excellent flavour.

thermostability

# LCD Screen

Ideal For Food Agarbatti Pasta Noodles Papad Meat Fish Vegetable Fruit Herbal Dryer Purpose

| Model           | Yukti 192                 |
|-----------------|---------------------------|
| Power           | 1500W                     |
| Capacity        | 20kg (depend on material) |
| Tray            | 20 (400*380mm)            |
| Voltage         | 220V                      |
| Weight          | 20 KG                     |
| Dimensions Size | 420*575*380mm             |
| Material        | Stainless Steel           |
| Temp. Range     | 30-90°C                   |
| Time Setting    | Within 24 hour            |
| Method          | 360 Degree Hot Air Drying |
| Warranty        | 1 Year                    |
| Support         | Online                    |
| Shipping        | All India free            |