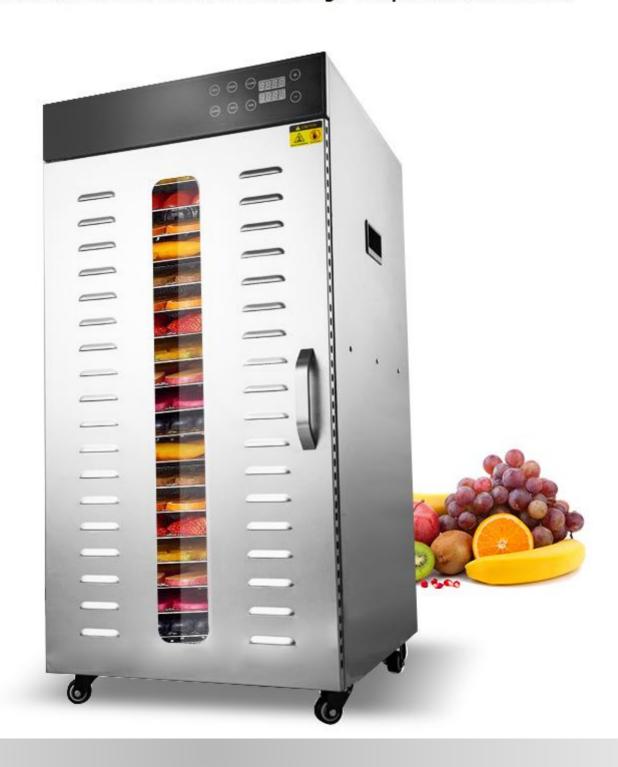

#### **Model Yukti 192**

#### 20 Tray

**Food Fruit Vegetable Dryer Machine** 

# Large Capacity Available For Commercial And Household

(+)

# LCD Screen

Ideal For Food Agarbatti Pasta Noodles Papad Meat Fish Vegetable Fruit Herbal Dryer Purpose

| Model           | Yukti 192                 |
|-----------------|---------------------------|
| Power           | 1500W                     |
| Capacity        | 20kg (depend on material) |
| Tray            | 20 (400*380mm)            |
| Voltage         | 220V                      |
| Weight          | 20 KG                     |
| Dimensions Size | 420*575*380mm             |
| Material        | Stainless Steel           |
| Temp. Range     | 30-90°C                   |
| Time Setting    | Within 24 hour            |
| Method          | 360 Degree Hot Air Drying |
| Warranty        | 1 Year                    |
| Support         | Online                    |
| Shipping        | All India free            |