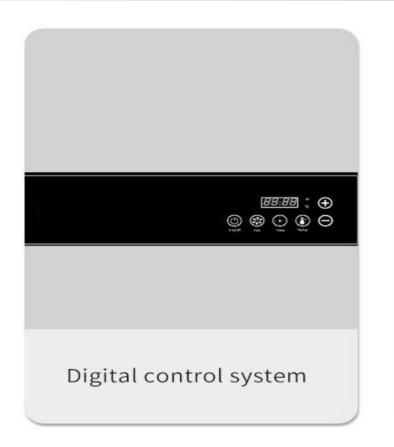

# Accurate digital control

The accurate digital control for temperature and time, makes sure the excellent flavour.

thermostability