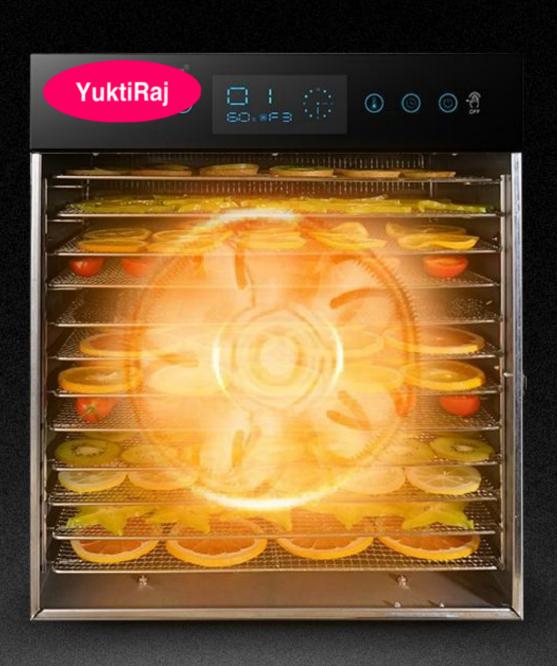

#### **OBSE RVATION WINDOWS**

Users do not have to open the window frequently during the drying process.

#### AIR VENTS

Drying productivity increased

MEDICAL SERVICE STORY

Simple switch between Celsius and Fahrenheit display. YuktiRaj

**Exhaust Vent** 

Visible Glass Window

S.S#304 Shelf

U-Shape Heating Tube