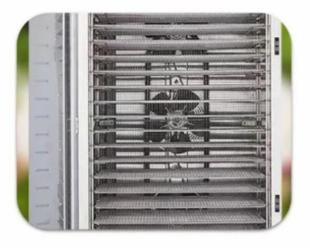

# STAINLESS STEEL

01

SUS304 Mesh Trays

02

Aluminum Door handle

03 Wheels Equiped

04

Double layer outershell

#### DRY AS MUCH AS POSSIBLE

MULTILAYER GRID

INTELLIGENT CONTROL PANEL

MULTIFUNCTIONAL DRYING

SILENCE WORK

360 DEGREE DRYING

STAINLESS STEEL

# 80 LAYERS