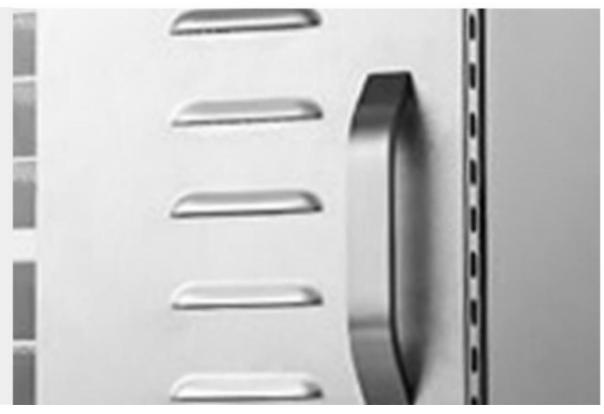

# STAINLESS STEEL

01

SUS304 Mesh Trays

02

Aluminum Door handle

03 Wheels Equiped

04

Double layer outershell