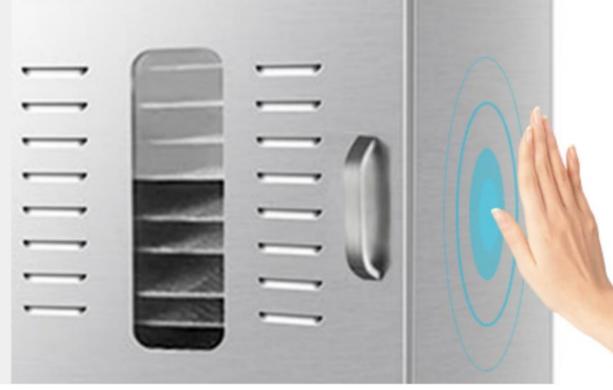

# PRECISE DIGITAL PANEL

. . .

① Set Time

(2)

Set Temperature

**LARGE CAPACITY** 

**GOOD DRYING EFFECT** 

OBSERVABLE AND QUICKER PROCESS

**FULL STAINLESS STEEL** 

**DIGITAL CONTROL PANEL** 

360° EFFICIENT DRYING