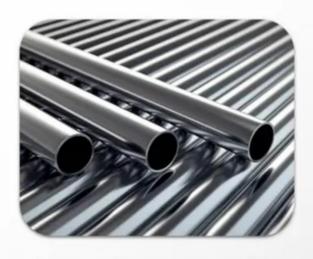

# HEAVY-DUTY

304 STAINLESS STEEL

#### Food Grade 304 Stainless Steel Shelf

Strong Bearing Capacity, Corrosion Resistance, Durable And Healthier

# STAINLESS STEEL

01

SUS304 Mesh Trays

02

Aluminum Door handle

03 Wheels Equiped

04

Double layer outershell