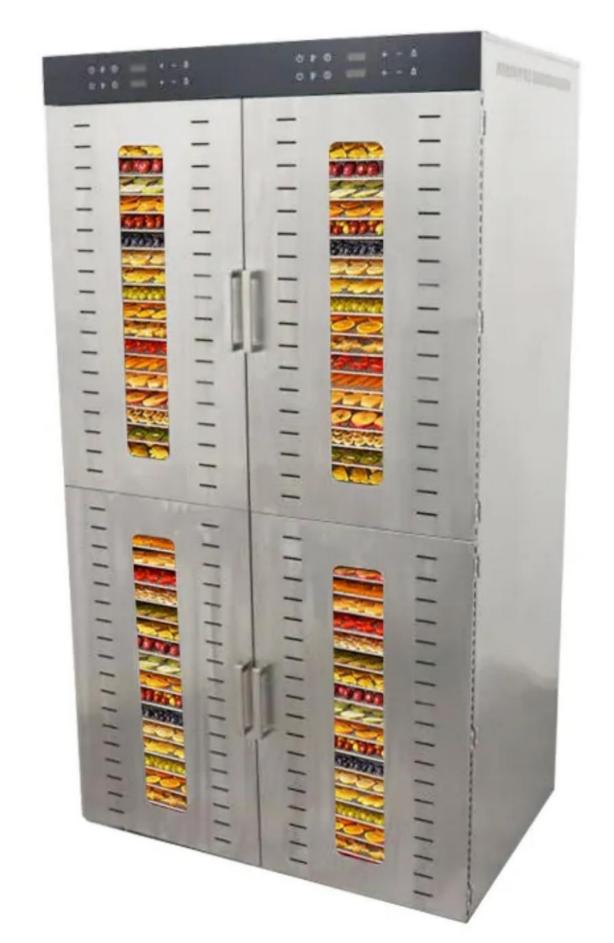

#### DRY AS MUCH AS POSSIBLE

MULTILAYER GRID

INTELLIGENT CONTROL PANEL

MULTIFUNCTIONAL DRYING

SILENCE WORK

360 DEGREE DRYING

STAINLESS STEEL

## SIX DISTINCIVE FEATURES

• • •

GOOD DRYING EFFECT

DOUBLE LYAER OUTERSHELL

WITH LED LIGHT

DIGITAL CONTROL