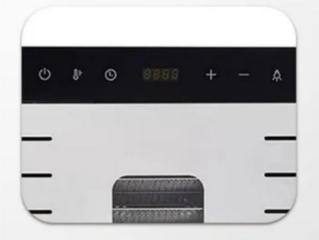

# PRECISE DIGITAL PANEL

. . .

① Set Time

(2)

Set Temperature

**LARGE CAPACITY** 

**GOOD DRYING EFFECT** 

OBSERVABLE AND QUICKER PROCESS

**FULL STAINLESS STEEL** 

**DIGITAL CONTROL PANEL** 

360° EFFICIENT DRYING