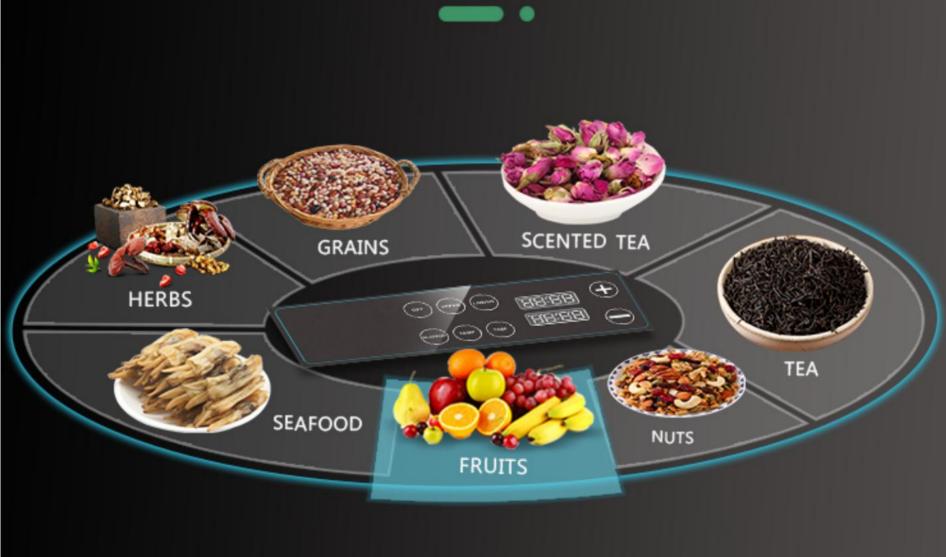

# WROK FOR MULTIPLE FOOD

**VEGETABLES** DRIED FRUIT SCENTED TEA SPICE MEAT HERBAL MEDICINE

#### **MULTIPURPOSE**

| Temperature | Timer Range | Noise Level |
|-------------|-------------|-------------|
| 30~90℃      | 0-24 hours  | 50-55dBs    |

**VEGETABLE** 

**FRUITS** 

TEA

SPICE

MEAT

HERBAL