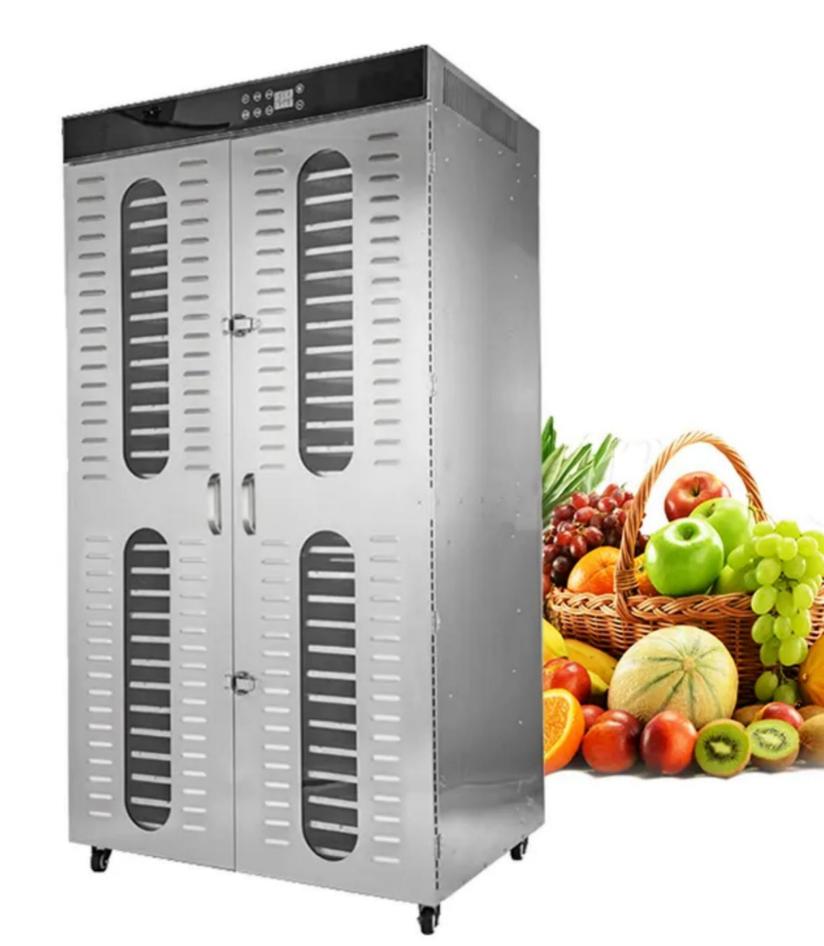

# WROK FOR MULTIPLE FOOD

**VEGETABLES** DRIED FRUIT SCENTED TEA SPICE MEAT HERBAL MEDICINE

#### **MULTIPURPOSE**

| Temperature | Timer Range | Noise Level |
|-------------|-------------|-------------|
| 30~90℃      | 0-24 hours  | 50-55dBs    |

**VEGETABLE** 

**FRUITS** 

TEA

SPICE

MEAT

HERBAL