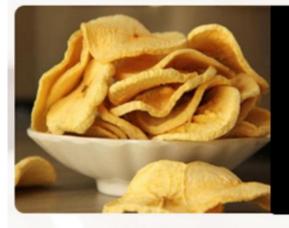

Model Yukti 326 80 Tray

# Multipurpose Dryer Machine























# HEAVY-DUTY

















304 STAINLESS STEEL







#### **ENHANCED HEAT EMISSION TECHNOLOGY**

0.0

HIGHER ENERGY EFFICIENCY
&
SHORTER DRYING PERIOD



An observable and quicker process



A longer drying process without air vents



#### POWERFUL HEATING ELEMENT EFFICIENCT & DURABLE



# WROK FOR MULTIPLE FOOD



**VEGETABLES** DRIED FRUIT SCENTED TEA SPICE MEAT HERBAL MEDICINE



#### **MULTIPURPOSE**

| Temperature | Timer Range | Noise Level |
|-------------|-------------|-------------|
| 30~90℃      | 0-24 hours  | 50-55dBs    |



**VEGETABLE** 



**FRUITS** 



TEA



SPICE



MEAT



HERBAL











#### 70°C

DRIED APPLE

6 hours



#### 80℃

DRIED MANGO

8 hours



#### 70°C

DRIED GRAPEFRUIT

8 hours



#### 70°C

DRIED ORANGE

8 hours



#### 90°C

SOLUBLE BEANS

2 hours



#### 80°C

CHICKEN BREAST JERKY

8 hours



#### 80°C

SAUSAGE

24 hours



#### 90°C

NORI SANDWICH

1 hours

#### Food Grade 304 Stainless Steel Shelf

Strong Bearing Capacity, Corrosion Resistance, Durable And Healthier





# STAINLESS STEEL







01

SUS304 Mesh Trays

02

Aluminum Door handle





03 Wheels Equiped

04

Double layer outershell



# WITH LIGHT INSIDE

# WATCH FOOD DYNAMICS AT ANY TIME



#### DOUBLE LAYER OUTERSHELL

#### PREVENTS FROM HEAT LOSS





#### **OUR MACHINE**

- DOUBLE LAYER STAINLESS STEEL OUTER SHELL
- ✓ PREVENTS FROM HEAT LOSS
- ✓ BETTER HEAT INSULATION

#### VS OTHER MAC