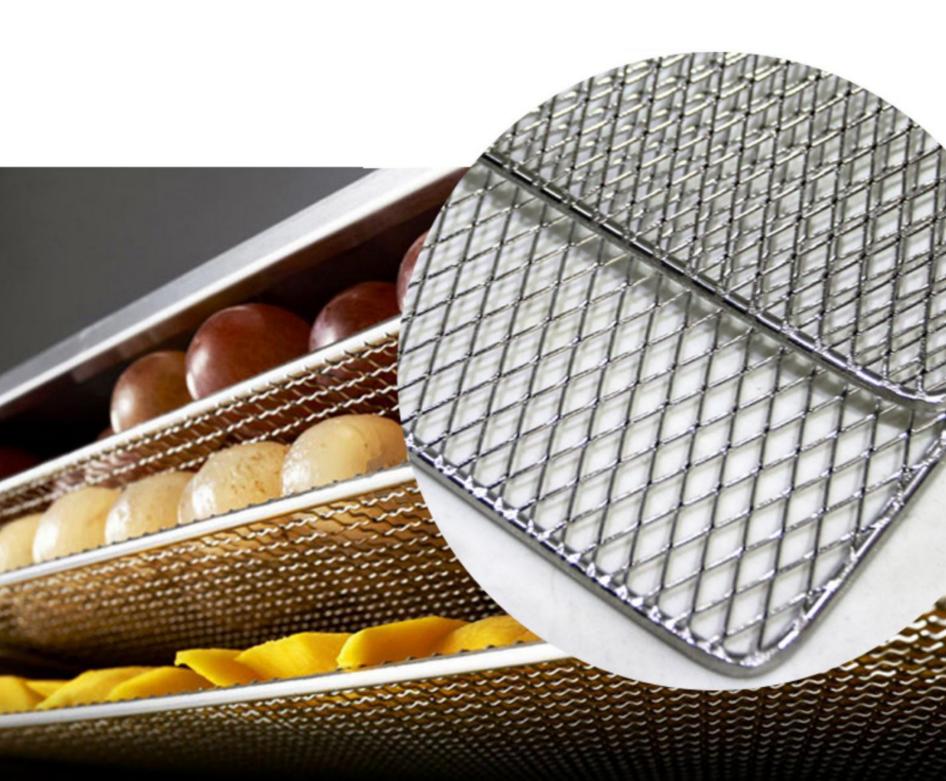

# WROK FOR MULTIPLE FOOD

**VEGETABLES** DRIED FRUIT SCENTED TEA SPICE MEAT HERBAL MEDICINE

#### **MULTIPURPOSE**

| Temperature | Timer Range | Noise Level |
|-------------|-------------|-------------|
| 30~90℃      | 0-24 hours  | 50-55dBs    |

**VEGETABLE** 

**FRUITS** 

TEA

SPICE

MEAT

HERBAL