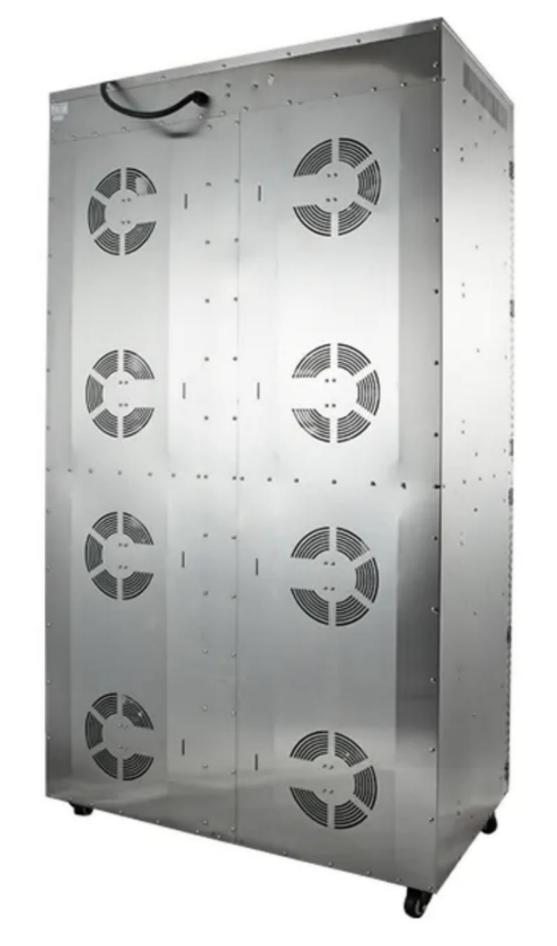

# SIX FUNCTIONS

interpret with the advantage of drying

High capacity

Multiple ingredients

Four big fans

Strong core motor

Simple panel

Temperature controllable