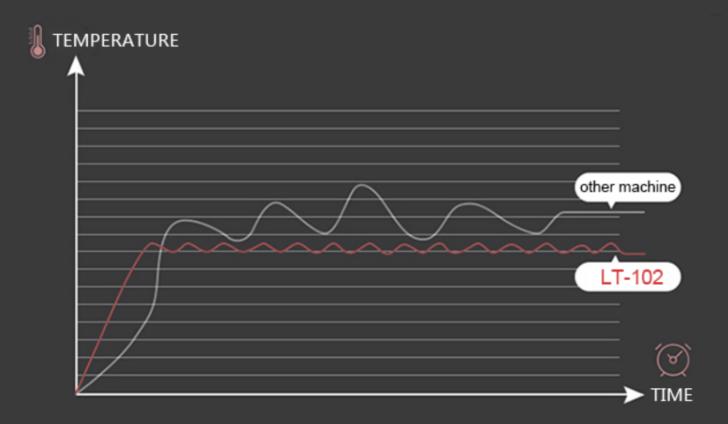

#### **ENHANCED HEAT EMISSION TECHNOLOGY**

0.0

HIGHER ENERGY EFFICIENCY
&
SHORTER DRYING PERIOD

An observable and quicker process

A longer drying process without air vents