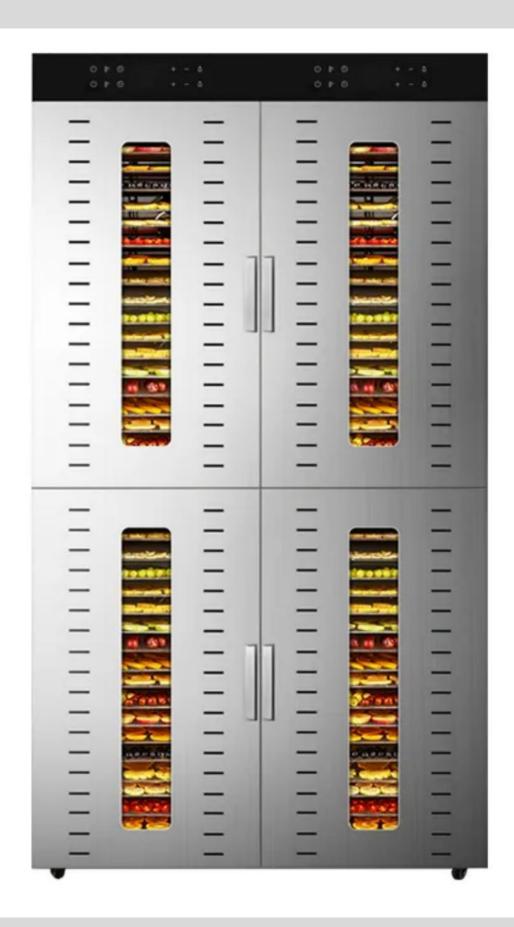

Model Yukti 326 80 Tray

# Multipurpose Dryer Machine

# STAINLESS STEEL

01

SUS304 Mesh Trays

02

Aluminum Door handle

03 Wheels Equiped

04

Double layer outershell

# 80 LAYERS

#### **Technical Details**

Model:- Yukti 326. Power:- 6000w. Capacity:- 60-90kg (Depend On Material). Tray Type:- Mesh Type 5x5mm Hole. Tray:- 80. Voltage:- 220V. Weight:- 100kg. Temp. Range:- 30~90°C. Method:- 360 Degree Hot Air Drying. Tray Size:- 40X38CM. Grid Spacing:- 35mm Dimensions Size:- 57\*94\*168cm. Material:- Stainless Steel 201sus Body 304sus Steel Tray And Inner Side. Warranty:- 1 Year. Support:- Online. Shipping:- All India Free.