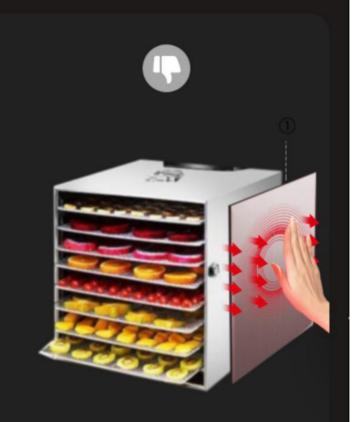

#### VS OTHER MACHINE

- X SINGLE LAYER OUTER SHELL
- X APPARENT HEAT LOSS
- X BAD HEAT INSULATION