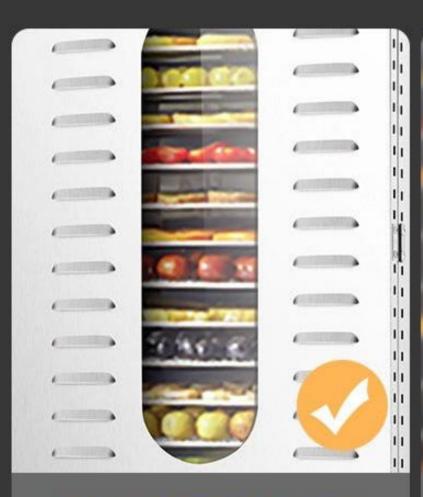

#### **OBSE RVATION WINDOWS**

Users do not have to open the window frequently during the drying process.

SECTION OF STATES

#### AIR VENTS

Drying productivity increased

WHITE STREET HILLS WARD LODGE