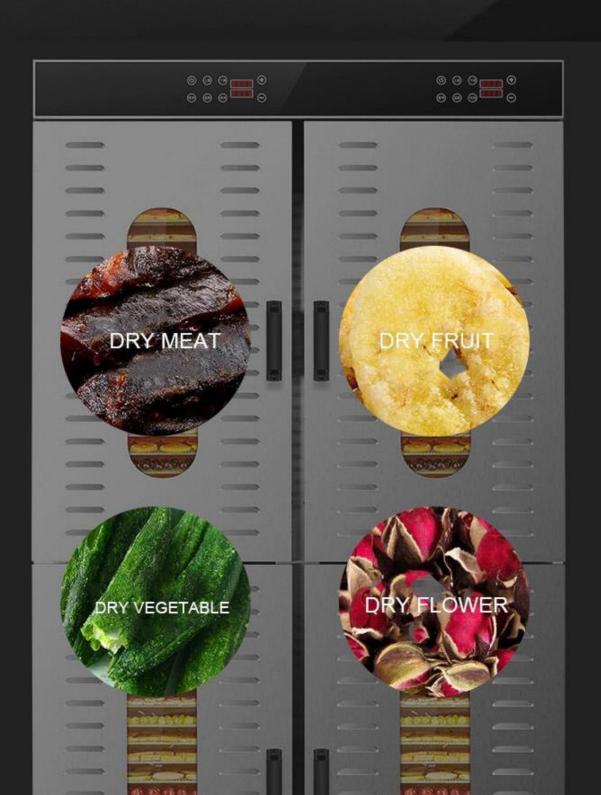

# WROK FOR MULTIPLE FOOD

**VEGETABLES** DRIED FRUIT SCENTED TEA SPICE MEAT HERBAL MEDICINE

#### **MULTIPURPOSE**

| Temperature | Timer Range | Noise Level |
|-------------|-------------|-------------|
| 30~90℃      | 0-24 hours  | 50-55dBs    |

**VEGETABLE** 

**FRUITS** 

TEA

SPICE

MEAT

HERBAL