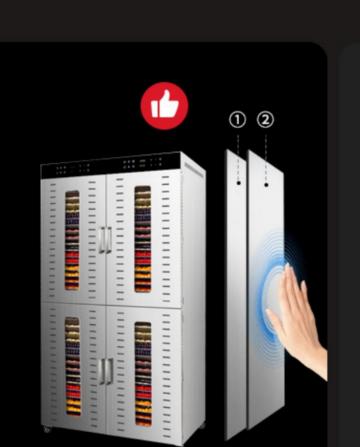

#### **OUR MACHINE**

- DOUBLE LAYER STAINLESS STEEL OUTER SHELL
- ✓ PREVENTS FROM HEAT LOSS
- ✓ BETTER HEAT INSULATION

#### DOUBLE LAYER OUTERSHELL

#### PREVENTS FROM HEAT LOSS