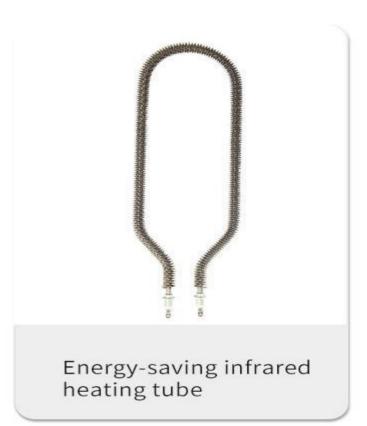

OBSERVABLE AND QUICKER PROCESS



**FULL STAINLESS STEEL** 



**DIGITAL CONTROL PANEL** 



360° EFFICIENT DRYING



# SIX FUNCTIONS

interpret with the advantage of drying



High capacity



Multiple ingredients



Four big fans



Strong core motor



Simple panel



Temperature controllable

### CORE INTELLIGENT CHIP

smarter and more efficient



Adjustable time ranging from Adjustable temperature 30 minutes - 24 hours



ranging from 30℃ -90℃



#### DRY AS MUCH AS POSSIBLE



MULTILAYER GRID



INTELLIGENT CONTROL PANEL



MULTIFUNCTIONAL DRYING



SILENCE WORK

360 DEGREE DRYING



STAINLESS STEEL

## SIX DISTINCIVE FEATURES

• • •





GOOD DRYING EFFECT





DOUBLE LYAER OUTERSHELL



WITH LED LIGHT



DIGITAL CONTROL

# LARGE CAPACITY STORM S

# 80 LAYERS



















#### **Technical Details**

Model:- Yukti 326. Power:- 6000w. Capacity:- 60-90kg (Depend On Material). Tray Type:- Mesh Type 5x5mm Hole. Tray:- 80. Voltage:- 220V. Weight:- 100kg. Temp. Range:- 30~90°C. Method:- 360 Degree Hot Air Drying. Tray Size:- 40X38CM. Grid Spacing:- 35mm Dimensions Size:- 57\*94\*168cm. Material:- Stainless Steel 201sus Body 304sus Steel Tray And Inner Side. Warranty:- 1 Year. Support:- Online. Shipping:- All India Free.

Price:- 199000 Rs + 18% Gst 35820 Rs Total Payable 234820 Rs





Read More This Machine Visit Below Link:-

https://www.topsell.in/eco-leaf-ginger-fig-garlic-nutmeg-badi-dryer.php

इस मशीन अधिक जानकारी के लीये नीचे के लिंक को विजिट करे

https://www.topsell.in/eco-leaf-ginger-fig-garlic-nutmeg-badi-dryer.php



Scan code to open link