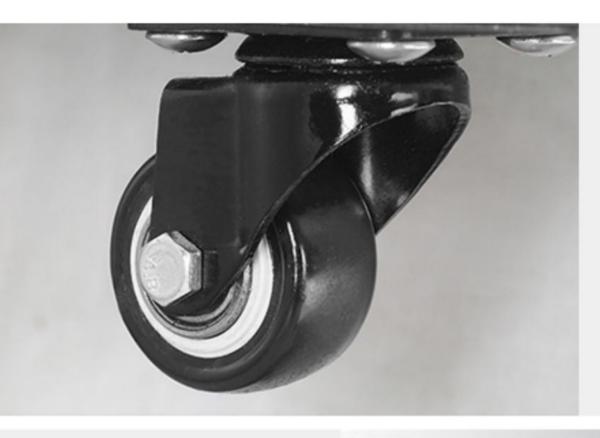

# STAINLESS STEEL

01

SUS304 Mesh Trays

02

Aluminum Door handle

03 Wheels Equiped

04

Double layer outershell