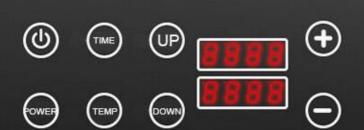

# PRECISE DIGITAL PANEL

. . .

① Set Time

(2)

Set Temperature

**LARGE CAPACITY** 

**GOOD DRYING EFFECT** 

OBSERVABLE AND QUICKER PROCESS

**FULL STAINLESS STEEL** 

**DIGITAL CONTROL PANEL** 

360° EFFICIENT DRYING