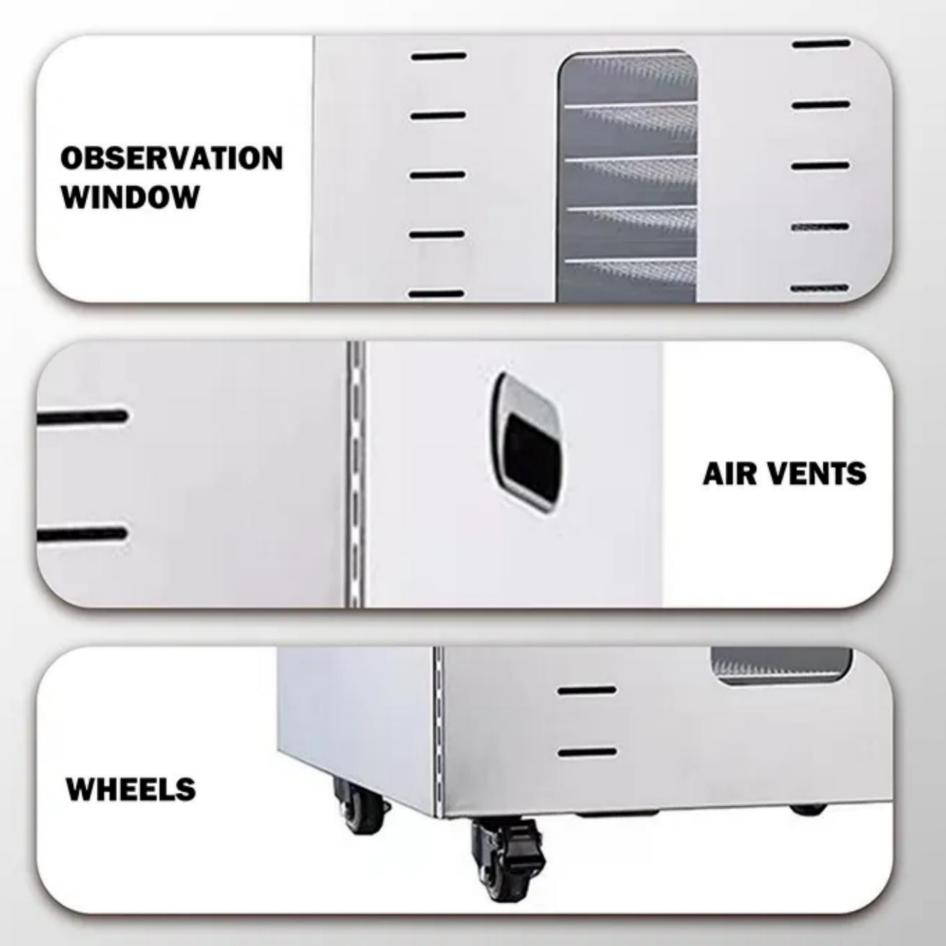

#### **OBSE RVATION WINDOWS**

Users do not have to open the window frequently during the drying process.

SECTION OF STATES

#### AIR VENTS

Drying productivity increased

WHITE STREET HILLS WARD LODGE

# STAINLESS STEEL

01

SUS304 Mesh Trays

02

Aluminum Door handle

03 Wheels Equiped

04

Double layer outershell