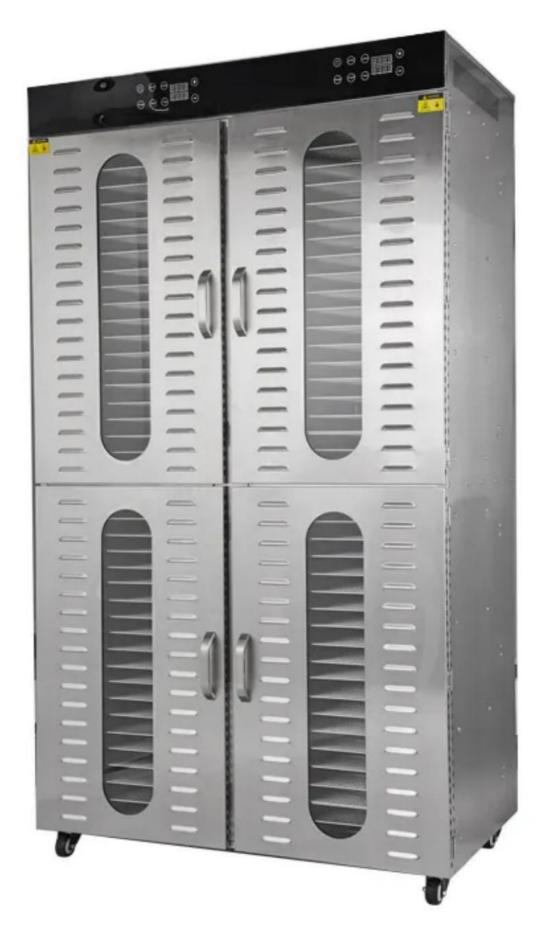

ING EFFECT** 



OBSERVABLE AND QUICKER PROCESS



**FULL STAINLESS STEEL** 



**DIGITAL CONTROL PANEL** 



360° EFFICIENT DRYING



# SIX FUNCTIONS

interpret with the advantage of drying



High capacity



Multiple ingredients



Four big fans



Strong core motor



Simple panel



Temperature controllable

### CORE INTELLIGENT CHIP

smarter and more efficient



Adjustable time ranging from Adjustable temperature 30 minutes - 24 hours



ranging from 30℃ -90℃



#### DRY AS MUCH AS POSSIBLE



MULTILAYER GRID



INTELLIGENT CONTROL PANEL



MULTIFUNCTIONAL DRYING



SILENCE WORK

360 DEGREE DRYING



STAINLESS STEEL

## SIX DISTINCIVE FEATURES

• • •





GOOD DRYING EFFECT





DOUBLE LYAER OUTERSHELL



WITH LED LIGHT



DIGITAL CONTROL

# LARGE CAPACITY STORM S

# 80 LAYERS



















#### **Technical Details**

Model:- Yukti 326. Power:- 6000w. Capacity:- 60-90kg (Depend On Material). Tray Type:- Mesh Type 5x5mm Hole. Tray:- 80. Voltage:- 220V. Weight:- 100kg. Temp. Range:- 30~90°C. Method:- 360 Degree Hot Air Drying. Tray Size:- 40X38CM. Grid Spacing:- 35mm Dimensions Size:- 57\*94\*168cm. Material:- Stainless Steel 201sus Body 304sus Steel Tray And Inner Side. Warranty:- 1 Year. Support:- Online. Shipping:- All India Free.

Price:- 199000 Rs + 18% Gst 35820 Rs Total Payable 234820 Rs





Read More This Machine Visit Below Link:-

https://www.topsell.in/eco-leaf-ginger-fig-garlic-nutmeg-badi-dryer.php

इस मशीन अधिक जानकारी के लीये नीचे के लिंक को विजिट करे

https://www.topsell.in/eco-leaf-ginger-fig-garlic-nutmeg-badi-dryer.php



Scan code to open link