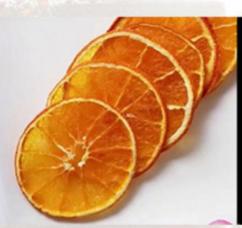

kti 326 80 Tray

# Multipurpose Dryer Machine























# HEAVY-DUTY

















304 STAINLESS STEEL







#### **ENHANCED HEAT EMISSION TECHNOLOGY**

0.0

HIGHER ENERGY EFFICIENCY
&
SHORTER DRYING PERIOD



An observable and quicker process



A longer drying process without air vents



#### POWERFUL HEATING ELEMENT EFFICIENCT & DURABLE



# WROK FOR MULTIPLE FOOD



**VEGETABLES** DRIED FRUIT SCENTED TEA SPICE MEAT HERBAL MEDICINE



#### **MULTIPURPOSE**

| Temperature | Timer Range | Noise Level |
|-------------|-------------|-------------|
| 30~90℃      | 0-24 hours  | 50-55dBs    |



**VEGETABLE** 



**FRUITS** 



TEA



SPICE



MEAT



HERBAL











#### 70°C

DRIED APPLE

6 hours



#### 80℃

DRIED MANGO

8 hours



#### 70°C

DRIED GRAPEFRUIT

8 hours



#### 70°C

DRIED ORANGE

8 hours



#### 90°C

SOLUBLE BEANS

2 hours



#### 80°C

CHICKEN BREAST JERKY

8 hours



#### 80°C

SAUSAGE

24 hours



#### 90°C

NORI SANDWICH

1 hours

#### Food Grade 304 Stainless Steel Shelf

Strong Bearing Capacity, Corrosion Resistance, Durable And Healthier





# STAINLESS STEEL







01

SUS304 Mesh Trays

02

Aluminum Door handle





03 Wheels Equiped

04

Double layer outershell



# WITH LIGHT INSIDE

# WATCH FOOD DYNAMICS AT ANY TIME



#### DOUBLE LAYER OUTERSHELL

#### PREVENTS FROM HEAT LOSS





#### **OUR MACHINE**

- DOUBLE LAYER STAINLESS STEEL OUTER SHELL
- ✓ PREVENTS FROM HEAT LOSS
- ✓ BETTER HEAT INSULATION

#### VS OTHER MACHINE

- X SINGLE LAYER OUTER SHELL
- X APPARENT HEAT LOSS
- X BAD HEAT INSULATION

#### **OBSE RVATION WINDOW