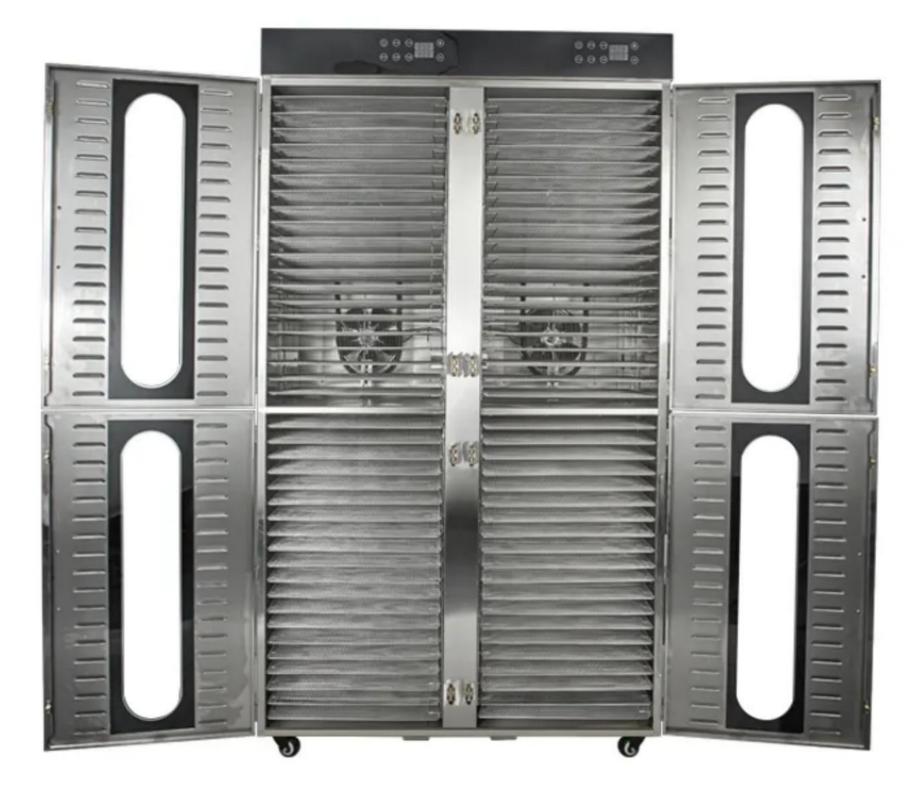

# STAINLESS STEEL

01

SUS304 Mesh Trays

02

Aluminum Door handle

03 Wheels Equiped

04

Double layer outershell

# 80 LAYERS

#### **Technical Details**

Model:- Yukti 326. Power:- 6000w. Capacity:- 60-90kg (Depend On Material). Tray Type:- Mesh Type 5x5mm Hole. Tray:- 80. Voltage:- 220V. Weight:- 100kg. Temp. Range:- 30~90°C. Method:- 360 Degree Hot Air Drying. Tray Size:- 40X38CM. Grid Spacing:- 35mm Dimensions Size:- 57\*94\*168cm. Material:- Stainless Steel 201sus Body 304sus Steel Tray And Inner Side. Warranty:- 1 Year. Support:- Online. Shipping:- All India Free.