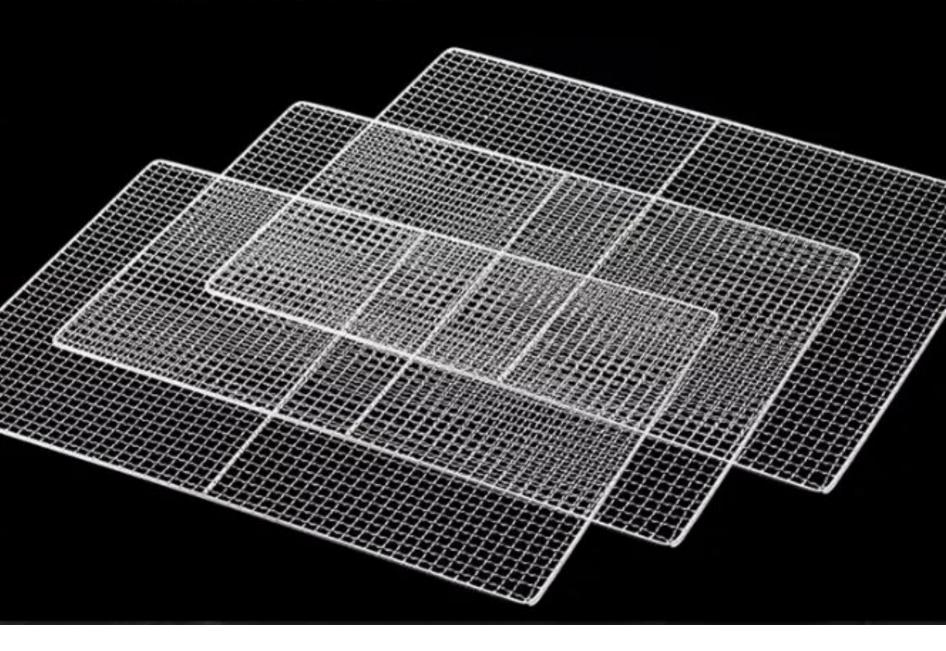

#### Food Grade 304 Stainless Steel Shelf

Strong Bearing Capacity, Corrosion Resistance, Durable And Healthier

# STAINLESS STEEL

01

SUS304 Mesh Trays

02

Aluminum Door handle

03 Wheels Equiped

04

Double layer outershell