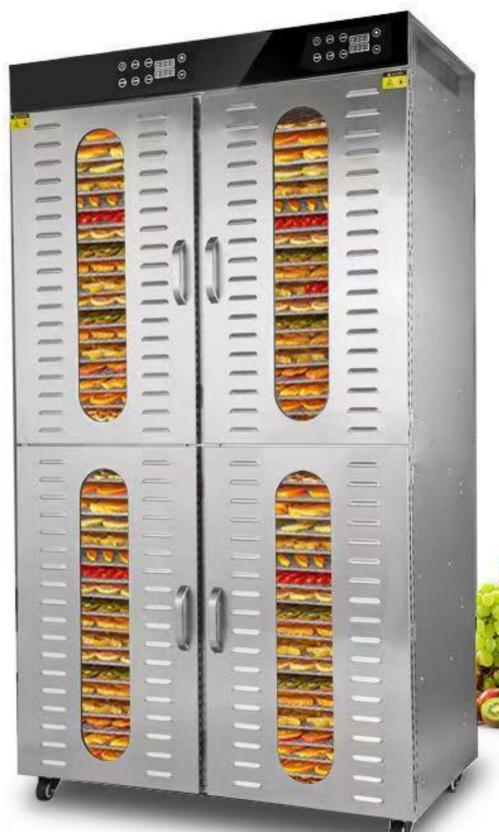

Model Yukti 326 80 Tray

# Multipurpose Dryer Machine

# STAINLESS STEEL

01

SUS304 Mesh Trays

02

Aluminum Door handle

03 Wheels Equiped

04

Double layer outershell

# 80 LAYERS

#### **Technical Details**

Model:- Yukti 326. Power:- 6000w. Capacity:- 60-90kg (Depend On Material). Tray Type:- Mesh Type 5x5mm Hole. Tray:- 80. Voltage:- 220V. Weight:- 100kg. Temp. Range:- 30~90°C. Method:- 360 Degree Hot Air Drying. Tray Size:- 40X38CM. Grid Spacing:- 35mm Dimensions Size:- 57\*94\*168cm. Material:- Stainless Steel 201sus Body 304sus Steel Tray And Inner Side. Warranty:- 1 Year. Support:- Online. Shipping:- All India Free.