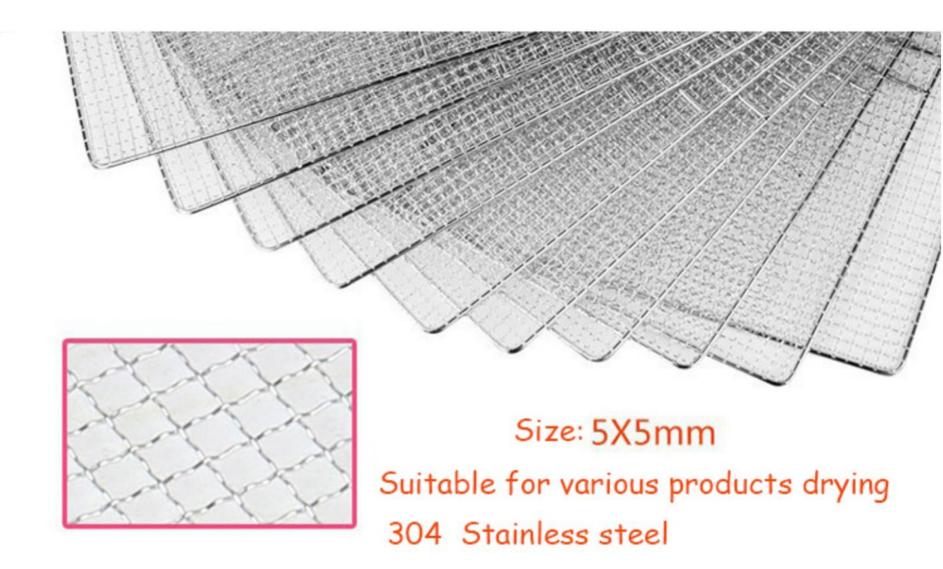

#### **Technical Details**

Model:- Yukti 326. Power:- 6000w. Capacity:- 60-90kg (Depend On Material). Tray Type:- Mesh Type 5x5mm Hole. Tray:- 80. Voltage:- 220V. Weight:- 100kg. Temp. Range:- 30~90°C. Method:- 360 Degree Hot Air Drying. Tray Size:- 40X38CM. Grid Spacing:- 35mm Dimensions Size:- 57\*94\*168cm. Material:- Stainless Steel 201sus Body 304sus Steel Tray And Inner Side. Warranty:- 1 Year. Support:- Online. Shipping:- All India Free.