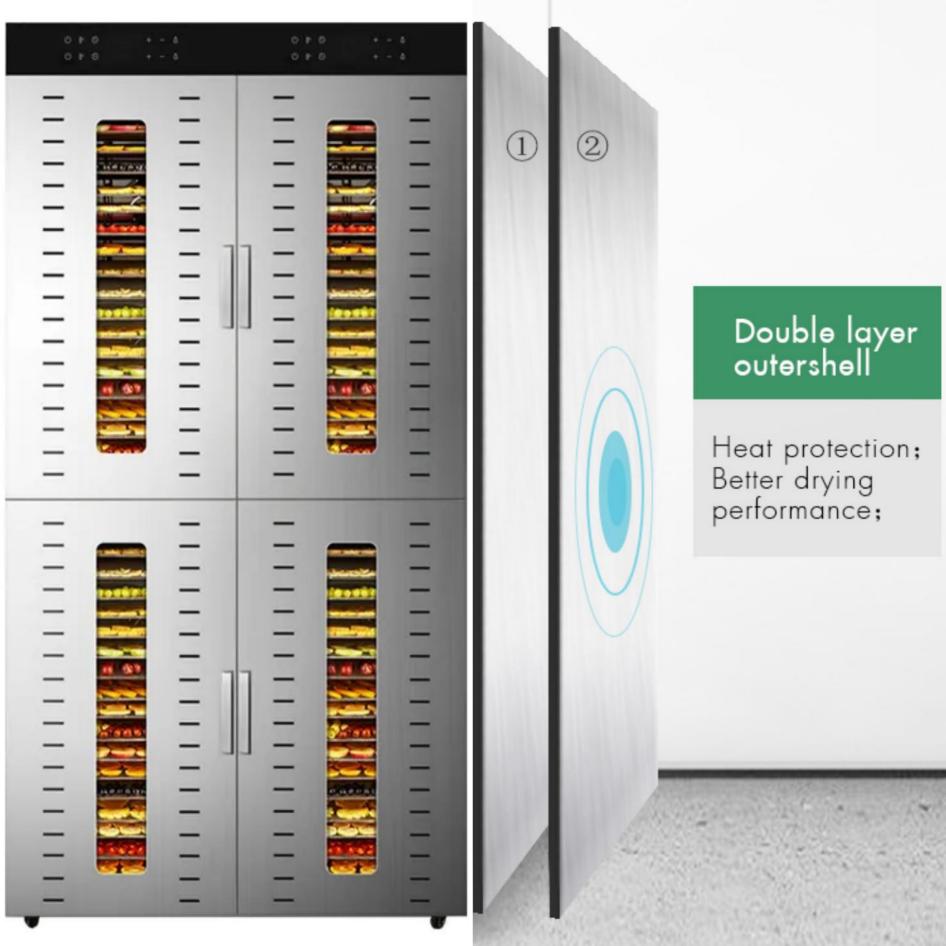

# STAINLESS STEEL

01

SUS304 Mesh Trays

02

Aluminum Door handle

03 Wheels Equiped

04

Double layer outershell

#### DOUBLE LAYER OUTERSHELL

#### PREVENTS FROM HEAT LOSS

#### **OUR MACHINE**

- DOUBLE LAYER STAINLESS STEEL OUTER SHELL
- ✓ PREVENTS FROM HEAT LOSS
- ✓ BETTER HEAT INSULATION

#### VS OTHER MACHINE

- X SINGLE LAYER OUTER SHELL
- X APPARENT HEAT LOSS
- X BAD HEAT INSULATION