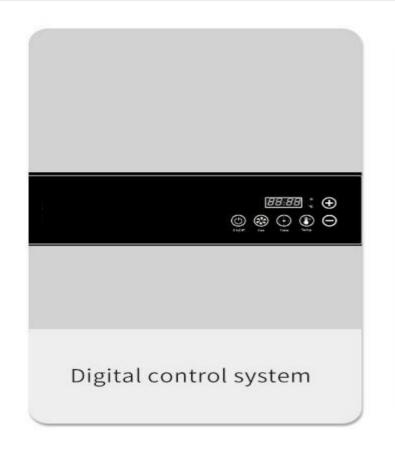

# PRECISE DIGITAL PANEL

. . .

① Set Time

(2)

Set Temperature

**LARGE CAPACITY** 

**GOOD DRYING EFFECT** 

OBSERVABLE AND QUICKER PROCESS

**FULL STAINLESS STEEL** 

**DIGITAL CONTROL PANEL** 

360° EFFICIENT DRYING

### CORE INTELLIGENT CHIP

smarter and more efficient

Adjustable time ranging from Adjustable temperature 30 minutes - 24 hours

ranging from 30℃ -90℃