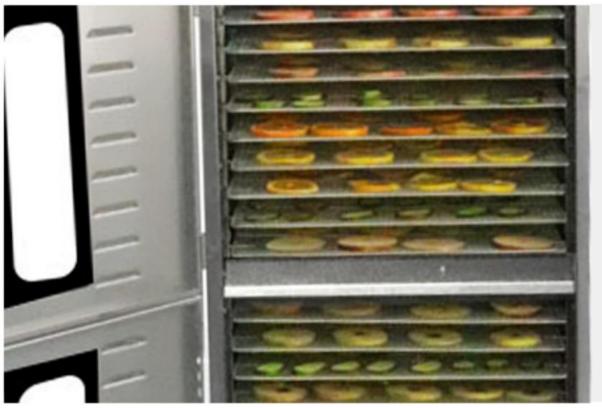

# LARGE CAPACITY STORM S

# 80 LAYERS

#### **Technical Details**

Model:- Yukti 326. Power:- 6000w. Capacity:- 60-90kg (Depend On Material). Tray Type:- Mesh Type 5x5mm Hole. Tray:- 80. Voltage:- 220V. Weight:- 100kg. Temp. Range:- 30~90°C. Method:- 360 Degree Hot Air Drying. Tray Size:- 40X38CM. Grid Spacing:- 35mm Dimensions Size:- 57\*94\*168cm. Material:- Stainless Steel 201sus Body 304sus Steel Tray And Inner Side. Warranty:- 1 Year. Support:- Online. Shipping:- All India Free.