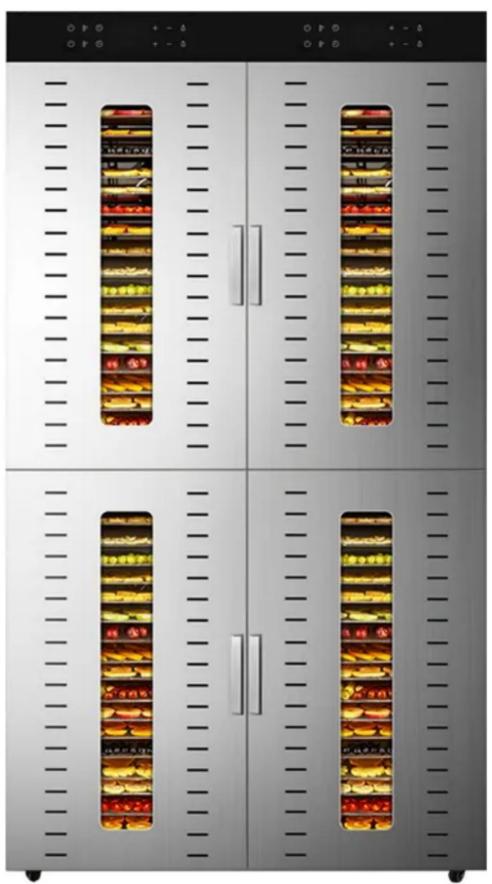

Model Yukti 326 80 Tray

# Multipurpose Dryer Machine

# LARGE CAPACITY STORM S

# 80 LAYERS

#### **Technical Details**

Model:- Yukti 326. Power:- 6000w. Capacity:- 60-90kg (Depend On Material). Tray Type:- Mesh Type 5x5mm Hole. Tray:- 80. Voltage:- 220V. Weight:- 100kg. Temp. Range:- 30~90°C. Method:- 360 Degree Hot Air Drying. Tray Size:- 40X38CM. Grid Spacing:- 35mm Dimensions Size:- 57\*94\*168cm. Material:- Stainless Steel 201sus Body 304sus Steel Tray And Inner Side. Warranty:- 1 Year. Support:- Online. Shipping:- All India Free.