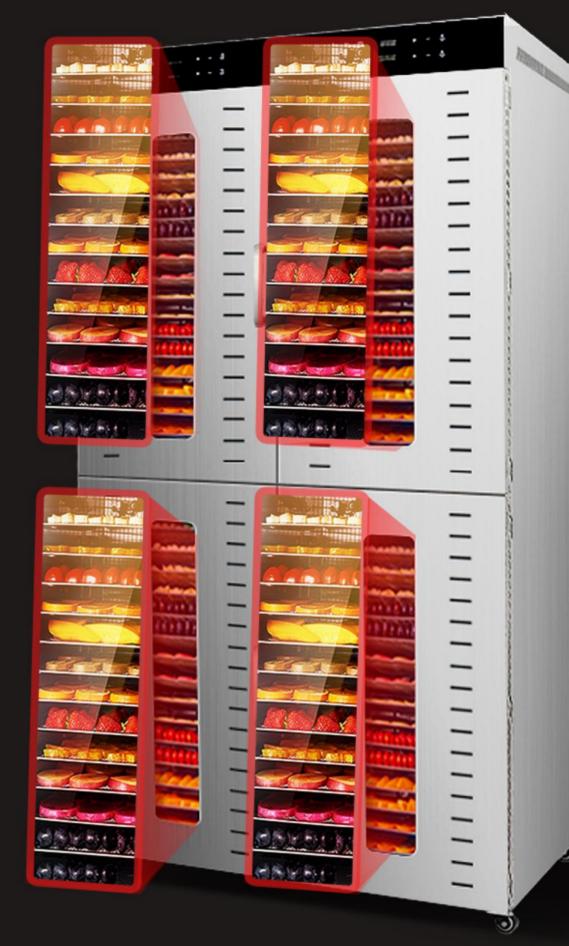

# LARGE CAPACITY STORM S

# 80 LAYERS

# WATCH FOOD DYNAMICS AT ANY TIME

# WITH LIGHT INSIDE