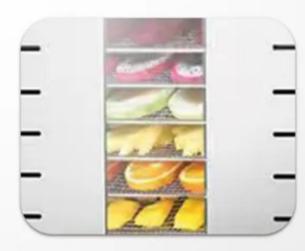

# WROK FOR MULTIPLE FOOD

**VEGETABLES** DRIED FRUIT SCENTED TEA SPICE MEAT HERBAL MEDICINE

#### **MULTIPURPOSE**

| Temperature | Timer Range | Noise Level |
|-------------|-------------|-------------|
| 30~90℃      | 0-24 hours  | 50-55dBs    |

**VEGETABLE** 

**FRUITS** 

TEA

SPICE

MEAT

HERBAL