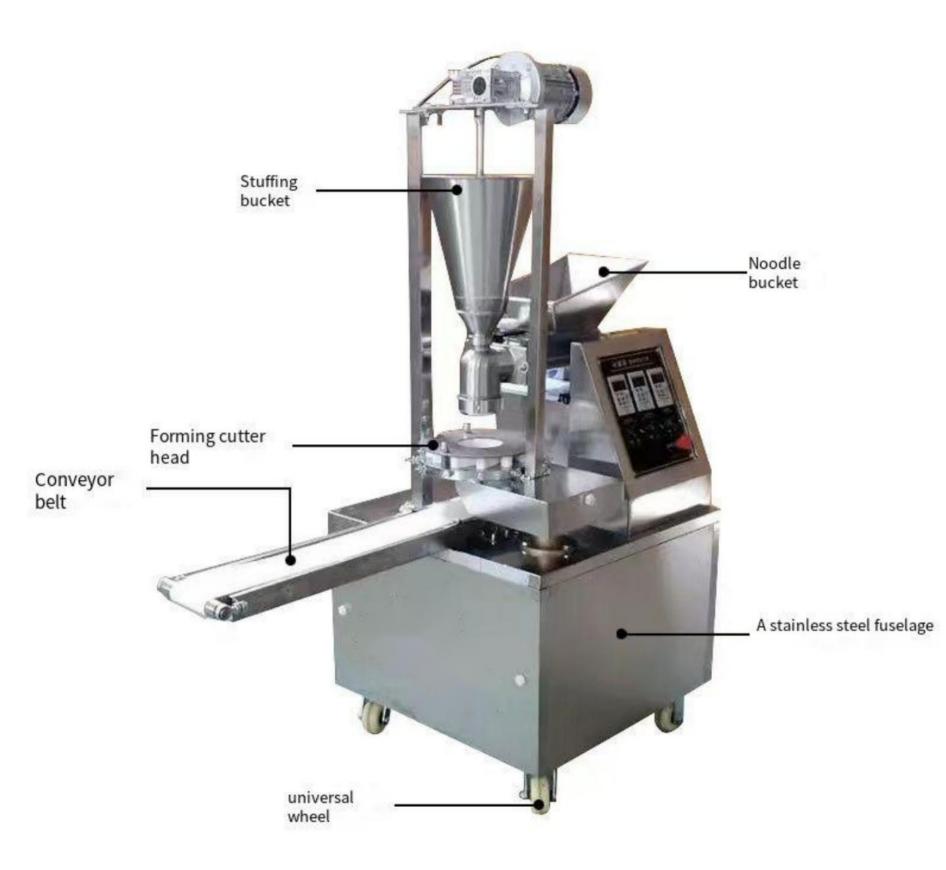

#### STAINLESS STEEL BODY

Safe material, anti-corrosion and anti-rust, durable

#### **FILLING BUCKET**

Simple structure, good sealing, even filling

#### DOUGH FEEDING INLET

Simple structure, good sealing, even filling

# FORMING PRECISION CUTTER

Hand-made twelve folds clean easily

# PRECISION CONTROL PANEL

Easy to use, time-saving adjustment

### UNIVERSAL BRAKE WHEEL

Easy to move, one person can handle easily