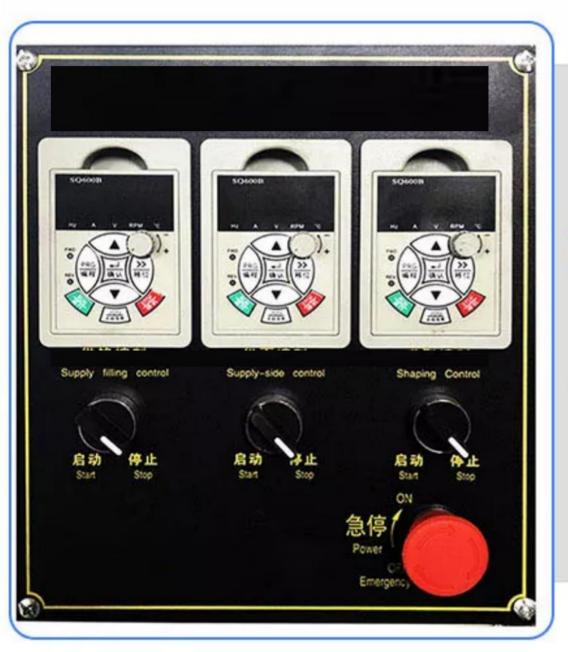

#### STAINLESS STEEL BODY

Safe material, anti-corrosion and anti-rust, durable

#### **FILLING BUCKET**

Simple structure, good sealing, even filling





#### DOUGH FEEDING INLET

Simple structure, good sealing, even filling



# FORMING PRECISION CUTTER

Hand-made twelve folds clean easily





# PRECISION CONTROL PANEL

Easy to use, time-saving adjustment

### UNIVERSAL BRAKE WHEEL

Easy to move, one person can handle easily



### **HOW TO USE**



1.Knead flour and water in proper proportion.



2.Put the dough into the machine bowl.



3.Put the prepared filling into the filling hopper of the machine.



4.Turn on the main switch and adjust the appropriate amount flour and filling.

















#### **Technical Details**

Model:- Yukti 509. Bucket:- Single. Dimension:- 1530\*670\*1650mm (With Conveyor). Production Weight:- 20 And 30g. Capacity:- 360-660pcs Per Hour. Weight:- 220kg. Power:- 1.1kw. Voltage:- 220v 50hz. Material:- High Grade Stainless Steel Sus304. Warranty:- One Year. Shipping:- All India Free. Service:- Online. Usage / Application:- For Momo Moulding Dum