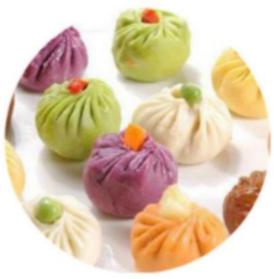

#### **Technical Details**

Model:- Yukti 509. Bucket:- Single. Dimension:- 1530\*670\*1650mm (With Conveyor). Production Weight:- 20 And 30g. Capacity:- 360-660pcs Per Hour. Weight:- 220kg. Power:- 1.1kw. Voltage:- 220v 50hz. Material:- High Grade Stainless Steel Sus304. Warranty:- One Year. Shipping:- All India Free. Service:- Online. Usage / Application:- For Momo Moulding Dumpling Making.