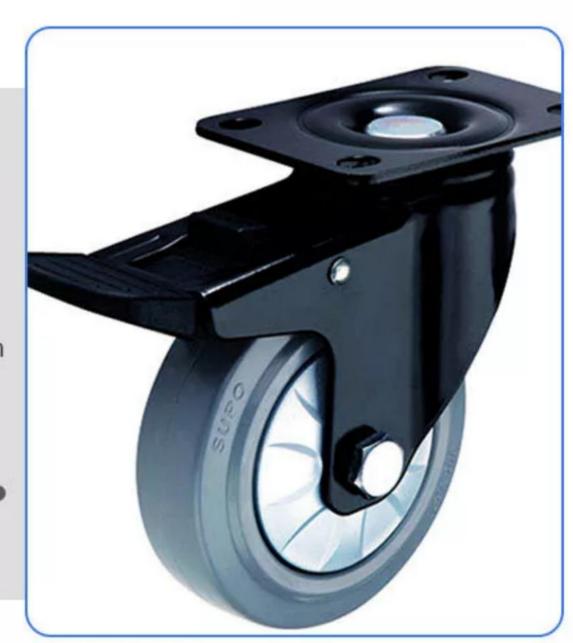

#### STAINLESS STEEL BODY

Safe material, anti-corrosion and anti-rust, durable

#### **FILLING BUCKET**

Simple structure, good sealing, even filling





#### DOUGH FEEDING INLET

Simple structure, good sealing, even filling



# FORMING PRECISION CUTTER

Hand-made twelve folds clean easily





# PRECISION CONTROL PANEL

Easy to use, time-saving adjustment

### UNIVERSAL BRAKE WHEEL

Easy to move, one person can handle easily



### **HOW TO USE**



1.Knead flour and water in proper proportion.



2.Put the dough into the machine bowl.



3.Put the prepared filling into the filling hopper of the machine.



4.Turn on the main switch and adjust the appropriate amount flour and filling.

















#### **Technical Details**

Model:- Yukti 509. Bucket:- Single. Dimension:- 1530\*670\*1650mm (With Conveyor). Production Weight:- 20 And 30g. Capacity:- 360-660pcs Per Hour. Weight:- 220kg. Power:- 1.1kw. Voltage:- 220v 50hz. Material:- High Grade Stainless Steel Sus304. Warranty:- One Year. Shipping:- All India Free. Service:- Online. Usage / Application:- For Momo Moulding Dumpling Making.

Price:- 189000 ₹ + 18% GST 34020 ₹

**Total Payable:- 223020 ₹.** 







Read More This Machine Visit Below Link:-

Scan