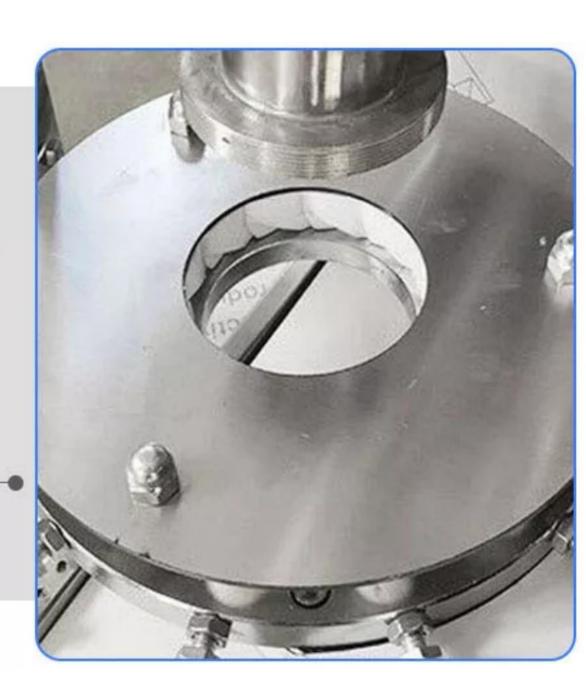

#### STAINLESS STEEL BODY

Safe material, anti-corrosion and anti-rust, durable

#### **FILLING BUCKET**

Simple structure, good sealing, even filling





#### DOUGH FEEDING INLET

Simple structure, good sealing, even filling



# FORMING PRECISION CUTTER

Hand-made twelve folds clean easily





# PRECISION CONTROL PANEL

Easy to use, time-saving adjustment

### UNIVERSAL BRAKE WHEEL

Easy to move, one person can handle easily



### **HOW TO USE**



1.Knead flour and water in proper proportion.



2.Put the dough into the machine bowl.



3.Put the prepared filling into the filling hopper of the machine.



4.Turn on the main switch and adjust the appropriate amount flour and filling.

















#### **Technical Details**

Model:- Yukti 509. Bucket:- Single. Dimension:- 1530\*670\*1650mm (With Conveyor). Production Weight:- 20 And 30g. Capacity:- 360-660pcs Per Hour. Weight:- 220kg. Power:- 1.1kw. Voltage:- 220v 50hz. Material:- High Grade Stainless Steel Sus304. Warranty:- One Year. Shipping:- All India Free. Service:- Online. Usage / Application:- For Momo Moulding D