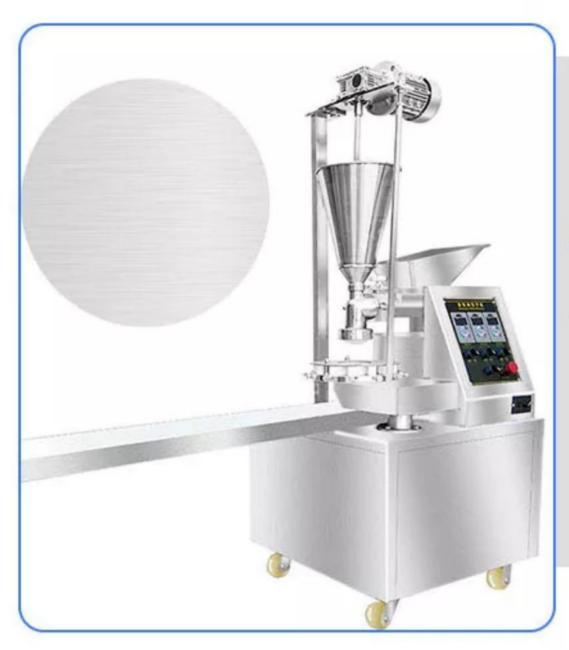

#### **Technical Details**

Model:- Yukti 509. Bucket:- Single. Dimension:- 1530\*670\*1650mm (With Conveyor). Production Weight:- 20 And 30g. Capacity:- 360-660pcs Per Hour. Weight:- 220kg. Power:- 1.1kw. Voltage:- 220v 50hz. Material:- High Grade Stainless Steel Sus304. Warranty:- One Year. Shipping:- All India Free. Service:- Online. Usage / Application:- For Momo Moulding Dumpling Making.