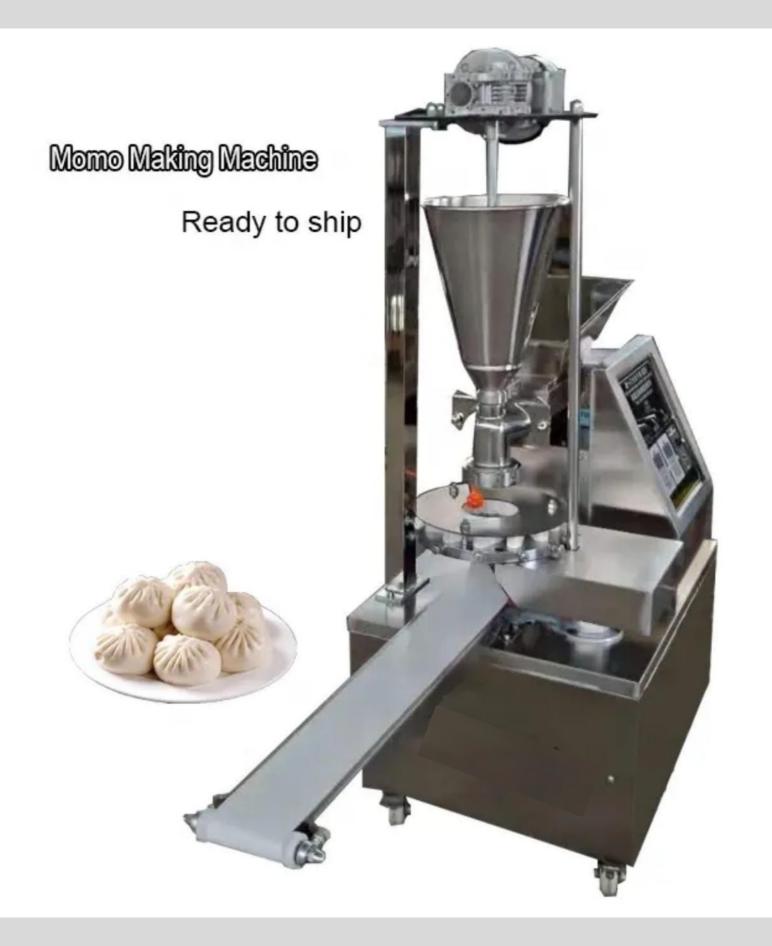

#### STAINLESS STEEL BODY

Safe material, anti-corrosion and anti-rust, durable

#### **FILLING BUCKET**

Simple structure, good sealing, even filling

#### DOUGH FEEDING INLET

Simple structure, good sealing, even filling

# FORMING PRECISION CUTTER

Hand-made twelve folds clean easily

# PRECISION CONTROL PANEL

Easy to use, time-saving adjustment

### UNIVERSAL BRAKE WHEEL

Easy to move, one person can handle easily

### **HOW TO USE**

1.Knead flour and water in proper proportion.

2.Put the dough into the machine bowl.

3.Put the prepared filling into the filling hopper of the machine.

4.Turn on the main switch and adjust the appropriate amount flour and filling.