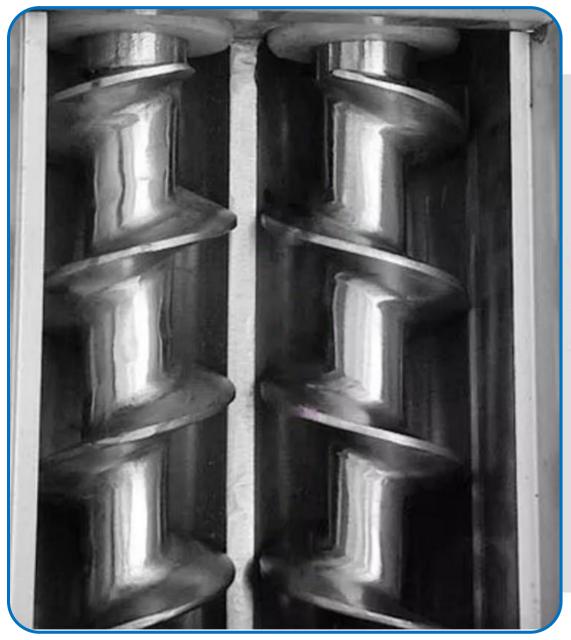

#### STAINLESS STEEL BODY

Safe material, anti-corrosion and anti-rust, durable

#### **FILLING BUCKET**

Simple structure, good sealing, even filling





#### DOUGH FEEDING INLET

Simple structure, good sealing, even filling



# FORMING PRECISION CUTTER

Hand-made twelve folds clean easily





# PRECISION CONTROL PANEL

Easy to use, time-saving adjustment

### UNIVERSAL BRAKE WHEEL

Easy to move, one person can handle easily



### **HOW TO USE**



1.Knead flour and water in proper proportion.



2.Put the dough into the machine bowl.



3.Put the prepared filling into the filling hopper of the machine.



4.Turn on the main switch and adjust the appropriate amount flour and filling.

















#### **Technical Details**

Model:- Yukti 509. Bucket:- Single. Dimension:- 1530\*670\*1650mm (With Conveyor). Production Weight:- 20 And 30g. Capacity:- 360-660pcs Per Hour. Weight:- 220kg. Power:- 1.1kw. Voltage:- 220v 50hz. Material:- H