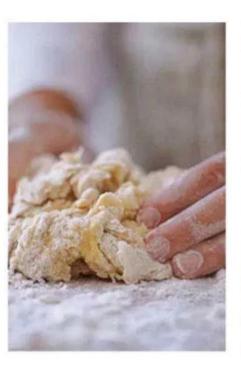

### **HOW TO USE**

1.Knead flour and water in proper proportion.

2.Put the dough into the machine bowl.

3.Put the prepared filling into the filling hopper of the machine.

4.Turn on the main switch and adjust the appropriate amount flour and filling.