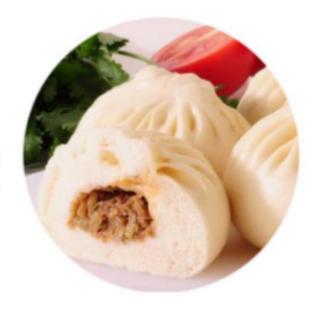

#### **Technical Details**

Model:- Yukti 509. Bucket:- Single. Dimension:- 1530\*670\*1650mm (With Conveyor). Production Weight:- 20 And 30g. Capacity:- 360-660pcs Per Hour. Weight:- 220kg. Power:- 1.1kw. Voltage:- 220v 50hz. Material:- High Grade Stainless Steel Sus304. Warranty:- One Year. Shipping:- All India Free. Service:- Online. Usage / Application:- For Momo Moulding Dumpling Making.