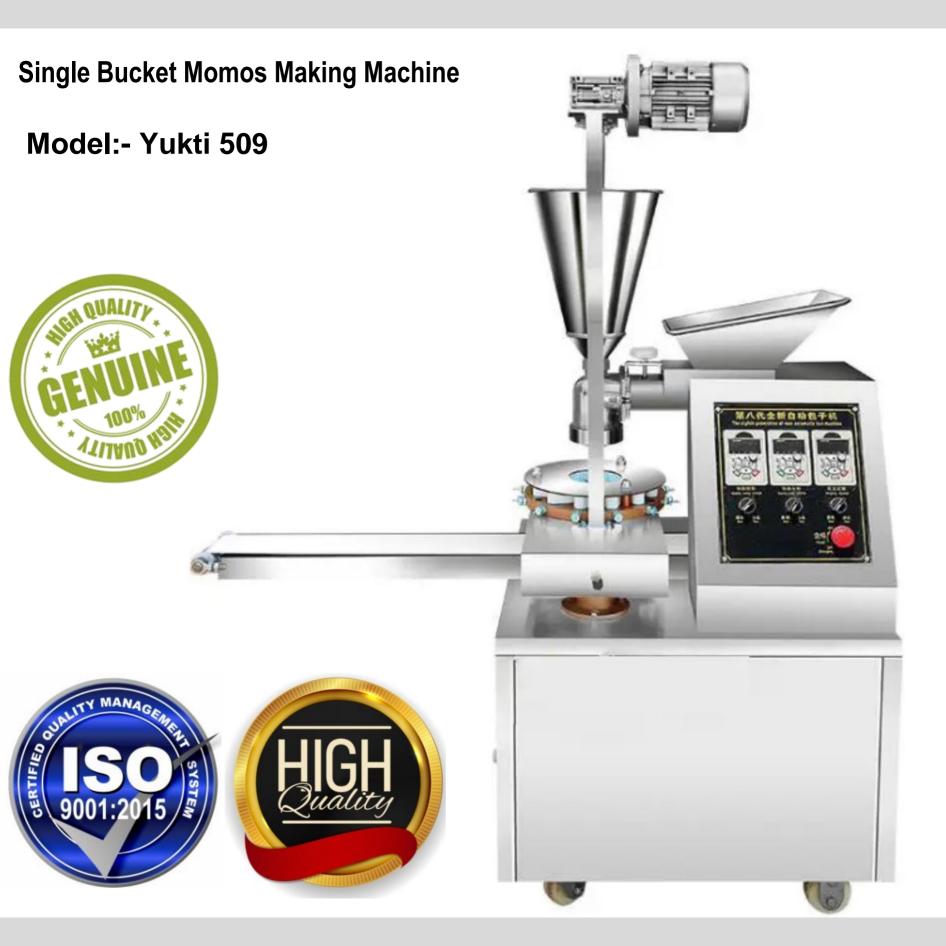

#### STAINLESS STEEL BODY

Safe material, anti-corrosion and anti-rust, durable

#### **FILLING BUCKET**

Simple structure, good sealing, even filling

#### DOUGH FEEDING INLET

Simple structure, good sealing, even filling

# FORMING PRECISION CUTTER

Hand-made twelve folds clean easily

# PRECISION CONTROL PANEL

Easy to use, time-saving adjustment

### UNIVERSAL BRAKE WHEEL

Easy to move, one person can handle easily

#### **Technical Details**

Model:- Yukti 509. Bucket:- Single. Dimension:- 1530\*670\*1650mm (With Conveyor). Production Weight:- 20 And 30g. Capacity:- 360-660pcs Per Hour. Weight:- 220kg. Power:- 1.1kw. Voltage:- 220v 50hz. Material:- High Grade Stainless Steel Sus304. Warranty:- One Year. Shipping:- All India Free. Service:- Online. Usage / Application:- For Momo Moulding Dumpling Making.