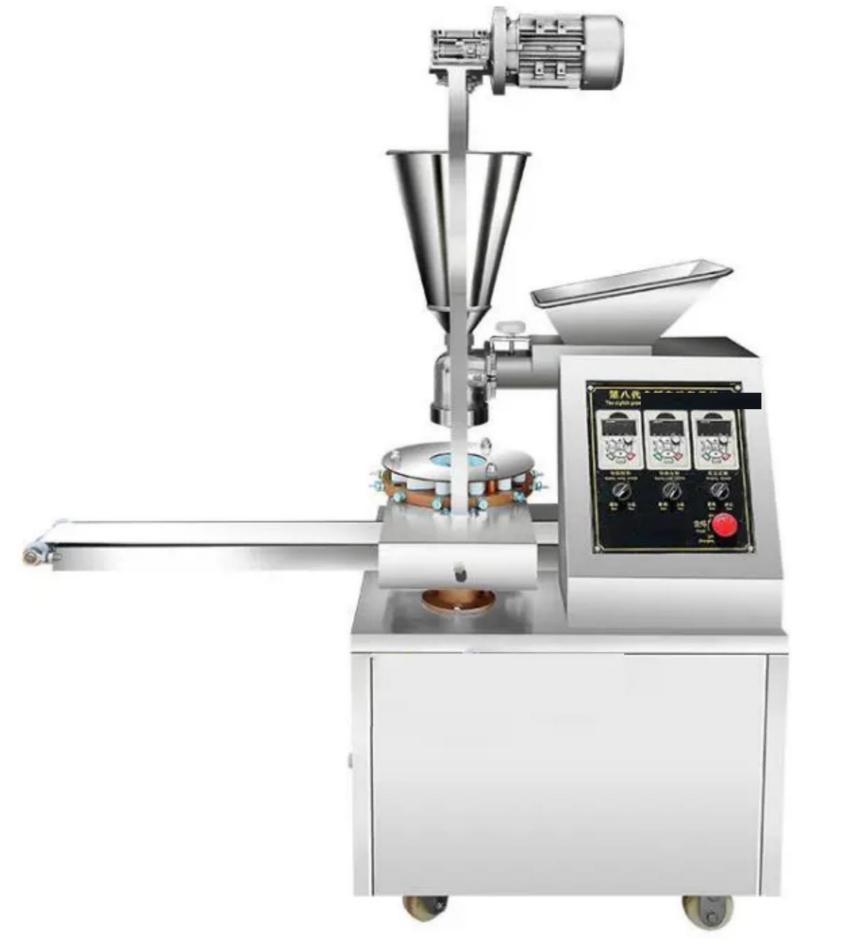

#### STAINLESS STEEL BODY

Safe material, anti-corrosion and anti-rust, durable

#### **FILLING BUCKET**

Simple structure, good sealing, even filling

#### DOUGH FEEDING INLET

Simple structure, good sealing, even filling

# FORMING PRECISION CUTTER

Hand-made twelve folds clean easily

# PRECISION CONTROL PANEL

Easy to use, time-saving adjustment

### UNIVERSAL BRAKE WHEEL

Easy to move, one person can handle easily

#### **Technical Details**

Model:- Yukti 509. Bucket:- Single. Dimension:- 1530\*670\*1650mm (With Conveyor). Production Weight:- 20 And 30g. Capacity:- 360-660pcs Per Hour. Weight:- 220kg. Power:- 1.1kw. Voltage:- 220v 50hz. Material:- High Grade Stainless Steel Sus304. Warranty:- One Year. Shipping:- All India Free. Service:- Online. Usage / Application:- For Momo Moulding Dumpling Making.