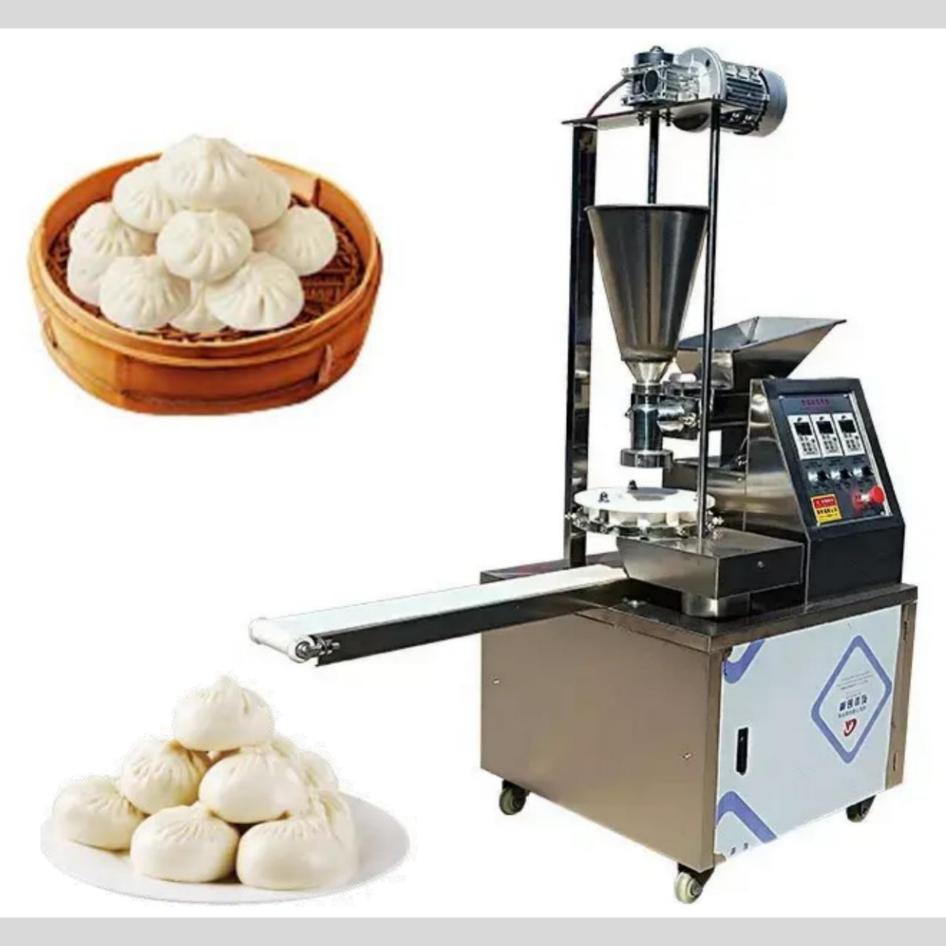

#### STAINLESS STEEL BODY

Safe material, anti-corrosion and anti-rust, durable

#### **FILLING BUCKET**

Simple structure, good sealing, even filling

#### DOUGH FEEDING INLET

Simple structure, good sealing, even filling

# FORMING PRECISION CUTTER

Hand-made twelve folds clean easily

# PRECISION CONTROL PANEL

Easy to use, time-saving adjustment

### UNIVERSAL BRAKE WHEEL

Easy to move, one person can handle easily

### **HOW TO USE**

1.Knead flour and water in proper proportion.

2.Put the dough into the machine bowl.

3.Put the prepared filling into the filling hopper of the machine.

4.Turn on the main switch and adjust the appropriate amount flour and filling.