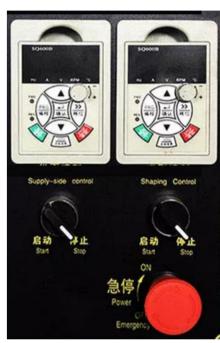

#### STAINLESS STEEL BODY

Safe material, anti-corrosion and anti-rust, durable

#### **FILLING BUCKET**

Simple structure, good sealing, even filling





#### DOUGH FEEDING INLET

Simple structure, good sealing, even filling



# FORMING PRECISION CUTTER

Hand-made twelve folds clean easily





# PRECISION CONTROL PANEL

Easy to use, time-saving adjustment

### UNIVERSAL BRAKE WHEEL

Easy to move, one person can handle easily



### **HOW TO USE**



1.Knead flour and water in proper proportion.



2.Put the dough into the machine bowl.



3.Put the prepared filling into the filling hopper of the machine.



4.Turn on the main switch and adjust the appropriate amount flour and filling.

















#### **Technical Details**

Model:- Yukti 509. Bucket:- Single. Dimension:- 1530\*670\*1650mm (With Conveyor). Production Weight:- 20 And 30g. Capacity:- 360-660pcs Per Hour. Weight:- 220kg. Power:- 1.1kw. Voltage:- 220v 50hz. Material:- High Grade Stainless Steel Sus304. Warranty:- One Year. Shipping:- All India Free. Service:- Online. Usage / Application:- For Momo Moulding Dumpling Making.

Price:- 189000 ₹ + 18% GST 34020 ₹

**Total Payable:- 223020 ₹.** 







Read More This Machine Visit Below Link:-

Scan To Open Link

https://www.topsell.in/momo-bun-moulding-making-machine-automatic.php

इस मशीन अधिक जानकारी के लीये नीचे के लिंक को विजिट करे

https://www.topsell.in/momo-bun-moulding-m