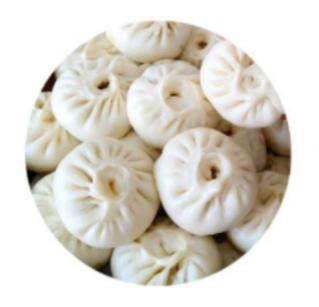

#### **Technical Details**

Model:- Yukti 509. Bucket:- Single. Dimension:- 1530\*670\*1650mm (With Conveyor). Production Weight:- 20 And 30g. Capacity:- 360-660pcs Per Hour. Weight:- 220kg. Power:- 1.1kw. Voltage:- 220v 50hz. Material:- High Grade Stainless Steel Sus304. Warranty:- One Year. Shipping:- All India Free. Service:- Online. Usage / Application:- For Momo Moulding Dumpling Making.