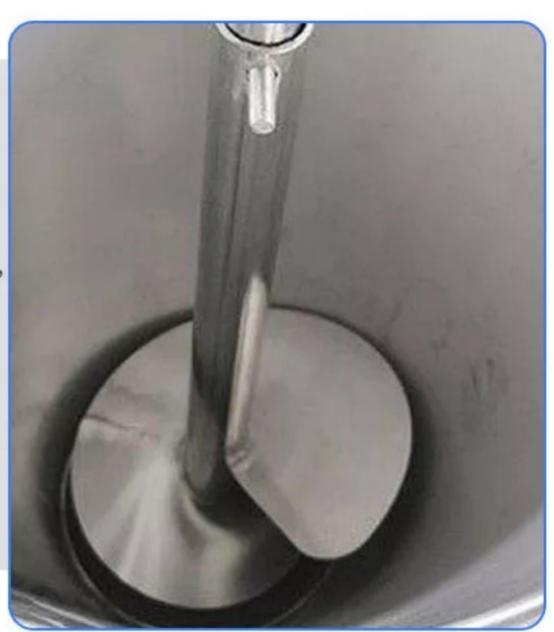

#### STAINLESS STEEL BODY

Safe material, anti-corrosion and anti-rust, durable

#### **FILLING BUCKET**

Simple structure, good sealing, even filling





#### DOUGH FEEDING INLET

Simple structure, good sealing, even filling



# FORMING PRECISION CUTTER

Hand-made twelve folds clean easily





# PRECISION CONTROL PANEL

Easy to use, time-saving adjustment

### UNIVERSAL BRAKE WHEEL

Easy to move, one person can handle easily



### **HOW TO USE**



1.Knead flour and water in proper proportion.



2.Put the dough into the machine bowl.



3.Put the prepared filling into the filling hopper of the machine.



4.Turn on the main switch and adjust the appropriate amount flour and filling.

















#### **Technical Details**

Model:- Yukti 509. Bucket:- Single. Dimension:- 1530\*670\*1650mm (With Conveyor). Production Weight:- 20 And 30g. Capacity:- 360-660pcs Per Hour. Weight:- 220kg. Power:- 1.1kw. Voltage:- 220v 50hz. Material:-