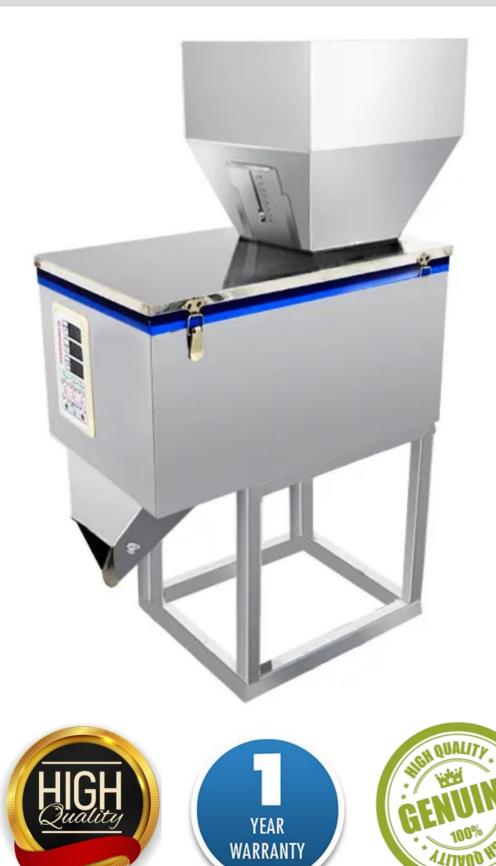

### Model Yukti 534

171JAUL

**Pouch Filling Machine** 

DELVER

#### **Technical Details**

Model:- Yukti 534. Weighing Range:- 10-999 Grams. Dispensing Speed:- 6-12 Times/Min (Varies Depending On Materials). Accuracy:- About 3 Grams (Varies Depending On Materials). Large Discharge Nozzle Size:- Top Width 10CM, Bottom Width 8CM. Small Discharge Nozzle Size:- Top Width 9CM, Bottom Width 7CM. Hopper Size:- 28\*28\*29 Cm. Hopper Capacity:- Rice 20kg, Flour 13kg. Number Of Discharge Nozzles:- Two. Voltage/Hz:- 220v/50HZ (Can Be Changed To 110V/60HZ). Power:- 350W. Machine Weight:- 20.1KG. Overall Dimensions:- 32\*49\*90. Made With:- Stainless Steel 201. Warranty:- 1 Year. Shipping:- All India Free. Service:- Online.