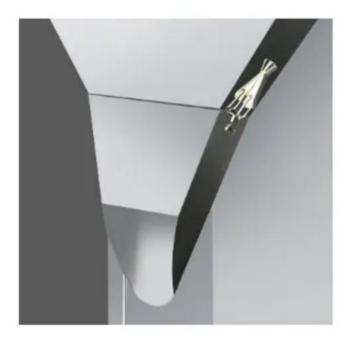

### Infrared induction cutting

There is an infrared sensor at the bottom of the discharging port, and the hand reaches out to sense the material without manual switching.