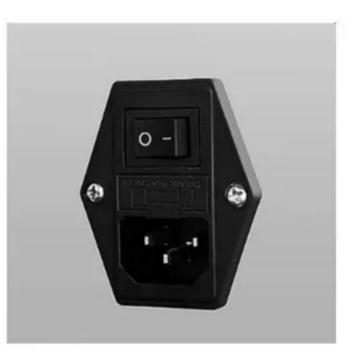

#### Interface and switch

The product power cord is made of engineering plastics, highly insulated, and will not leak electricity, making the machine safer and more stable.