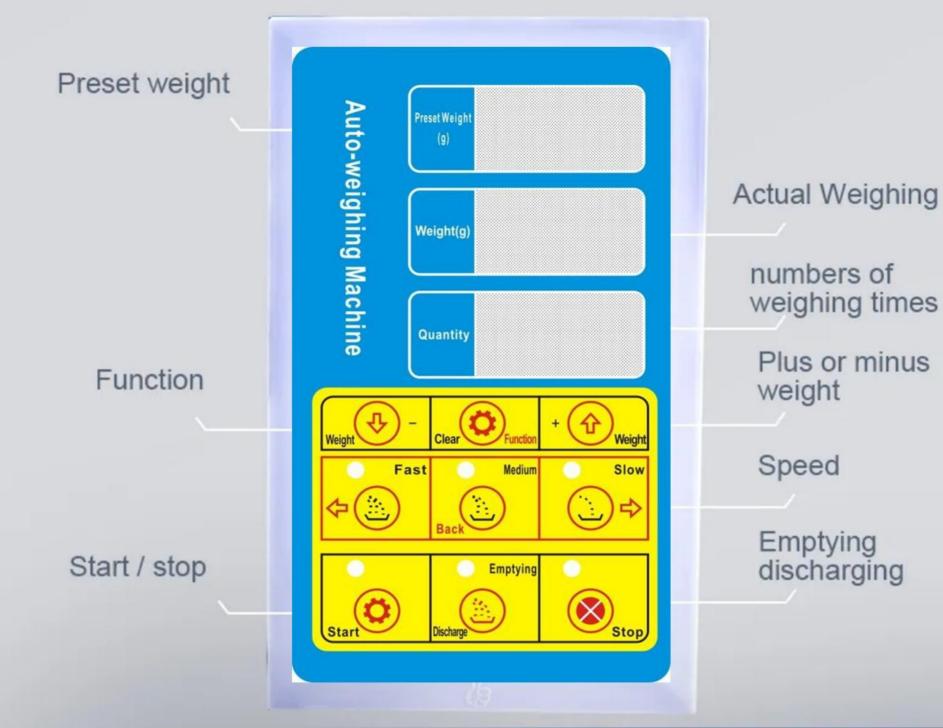

#### INTELLIGENT CONTROL

Intelligent control, using microcomputer chip to realize automatic multi-function packaging machine, accurate measurement, automatic packaging, no manual weighing, intelligent and accurate blanking