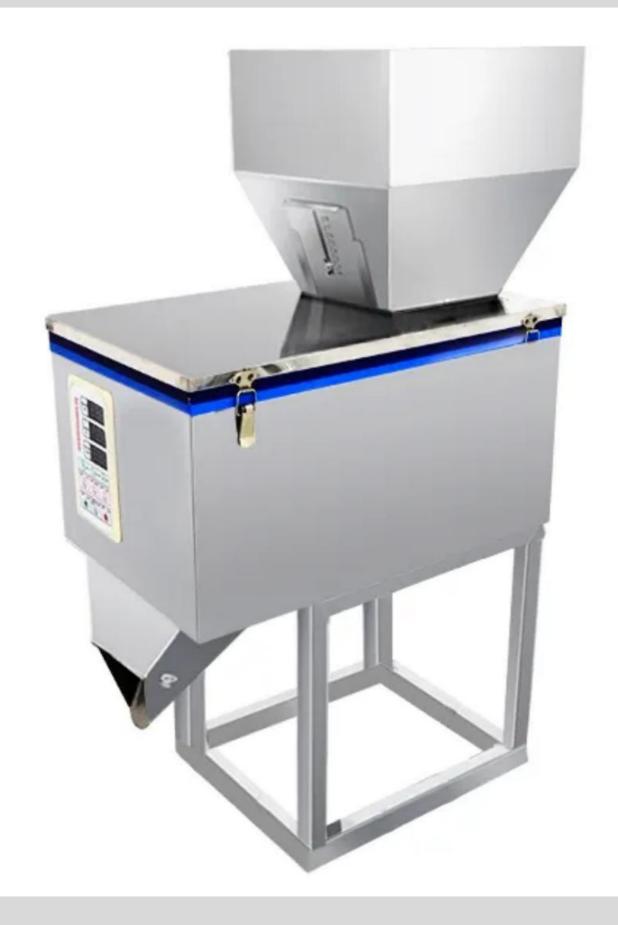

### Model Yukti 534

171JAUL

**Pouch Filling Machine** 

DELVER

#### **Technical Details**

Model:- Yukti 534. Weighing Range:- 10-999 Grams. Dispensing Speed:- 6-12 Times/Min (Varies Depending On Materials). Accuracy:- About 3 Grams (Varies Depending On Materials). Large Discharge Nozzle Size:- Top Width 10CM, Bottom Width 8CM. Small Discharge Nozzle Size:- Top Width 9CM, Bottom Width 7CM. Hopper Size:- 28\*28\*29 Cm. Hopper Capacity:- Rice 20kg, Flour 13kg. Number Of Discharge Nozzles:- Two. Voltage/Hz:- 220v/50HZ (Can Be Changed To 110V/60HZ). Power:- 350W. Machine Weight:- 20.1KG. Overall Dimensions:- 32\*49\*90. Made With:- Stainless Steel 201. Warranty:- 1 Year. Shipping:- All India Free. Service:- Online.