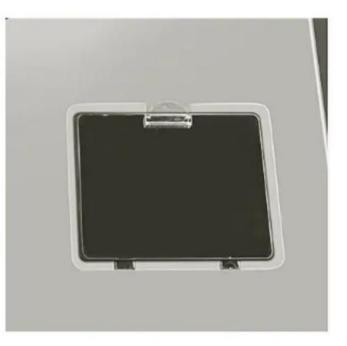

#### HD viewing window

The visual viewing port is more convenient than the traditional stainless steel cover, and the feeding situation inside can be easily observed