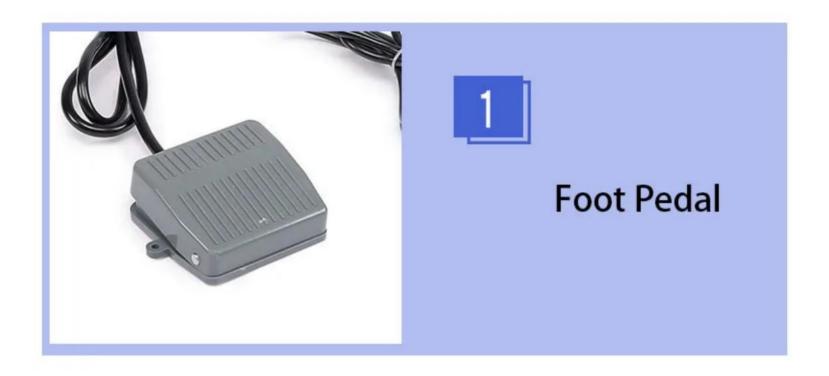

# Metal pedal 03

When not using continuous automatic printing mode, you can choose to use debug mode in conjunction with