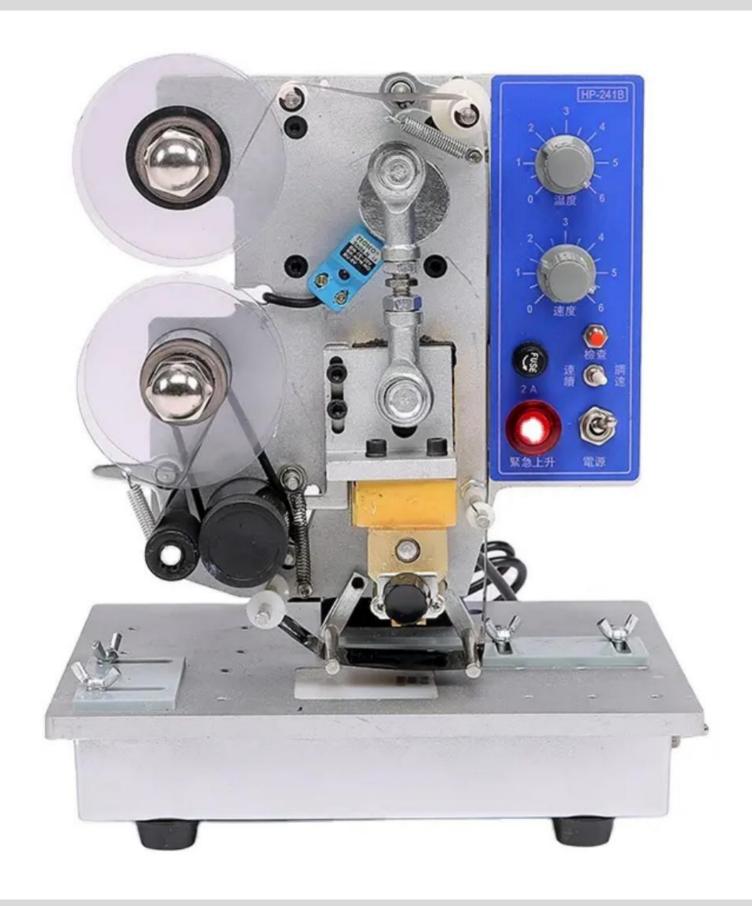

### O1 Simple Control Panel

Simple panel, adjustable temperature 0-200°C (can be Adjust according to product thickness) start up preheating 10-15 minutes to start working

### Hot head installation font

The pure copper characters on the metal ironing head conduct heat quickly, and a row can hold 13 characters. When removing the characters, you need to use a Phillips screwdriver to loosen the right screw to install

# Metal pedal 03

When not using continuous automatic printing mode, you can choose to use debug mode in conjunction with

#### 04 Belt wrench

When putting on the tape, press the wrench to feed the tape tensioning shaft, which is easy to unfold and the tape will not be scratched.

## 05 Ribbon fixing ring

Ribbon fixing ring, easy to remove and install the ribbon, just unscrew the screws on the outside

# Baffle and working button

The baffle can help fix the object and accurately code, The work button can start work at any time and can pause it, to deal with emergencies

3

Copper
Heating
Character
Granule

Ribbon Interval Adjuster

HP-241B electric ribbon printer, automatic J code printer, date printer. Simple control panel Simple panel, simple operation.

fuse

Temperature button

Continuous speed regulation