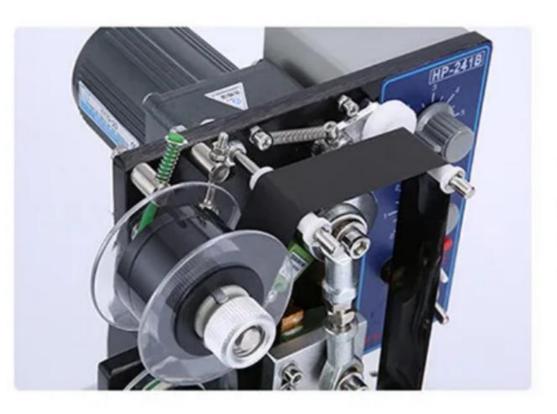

### Hot head installation font

The pure copper characters on the metal ironing head conduct heat quickly, and a row can hold 13 characters. When removing the characters, you need to use a Phillips screwdriver to loosen the right screw to install

#### 04 Belt wrench

When putting on the tape, press the wrench to feed the tape tensioning shaft, which is easy to unfold and the tape will not be scratched.

## 05 Ribbon fixing ring

Ribbon fixing ring, easy to remove and install the ribbon, just unscrew the screws on the outside

# Baffle and working button

The baffle can help fix the object and accurately code, The work button can start work at any time and can pause it, to deal with emergencies

3

Copper
Heating
Character
Granule