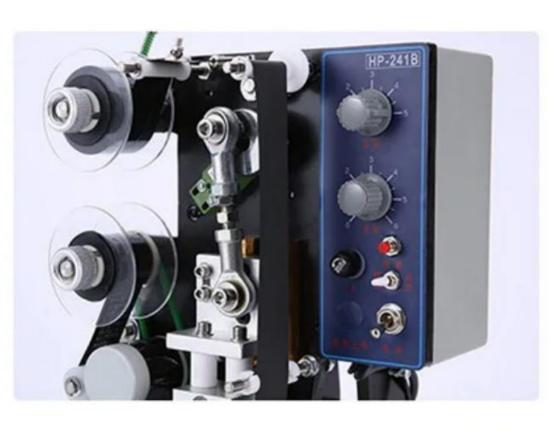

### O1 Simple Control Panel

Simple panel, adjustable temperature 0-200°C (can be Adjust according to product thickness) start up preheating 10-15 minutes to start working

Ribbon Interval Adjuster

HP-241B electric ribbon printer, automatic J code printer, date printer. Simple control panel Simple panel, simple operation.

fuse

Temperature button

Continuous speed regulation