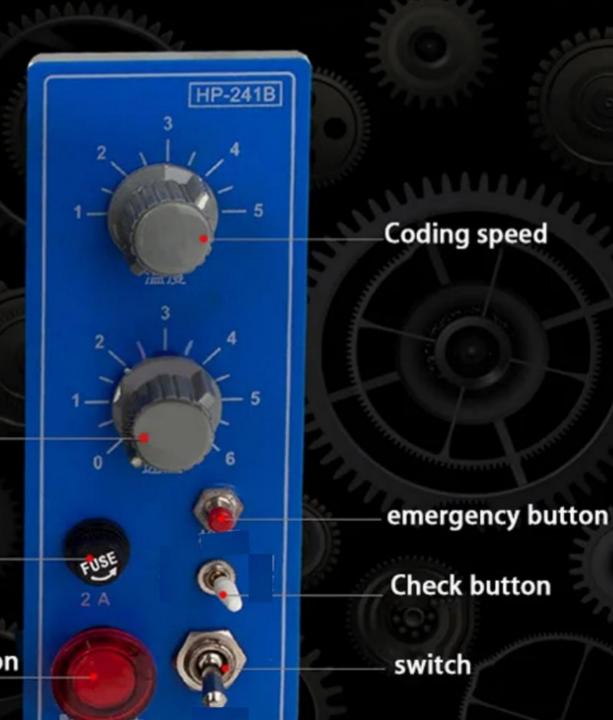

### O1 Simple Control Panel

Simple panel, adjustable temperature 0-200°C (can be Adjust according to product thickness) start up preheating 10-15 minutes to start working

Ribbon Interval Adjuster

HP-241B electric ribbon printer, automatic J code printer, date printer. Simple control panel Simple panel, simple operation.

fuse

Temperature button

Continuous speed regulation