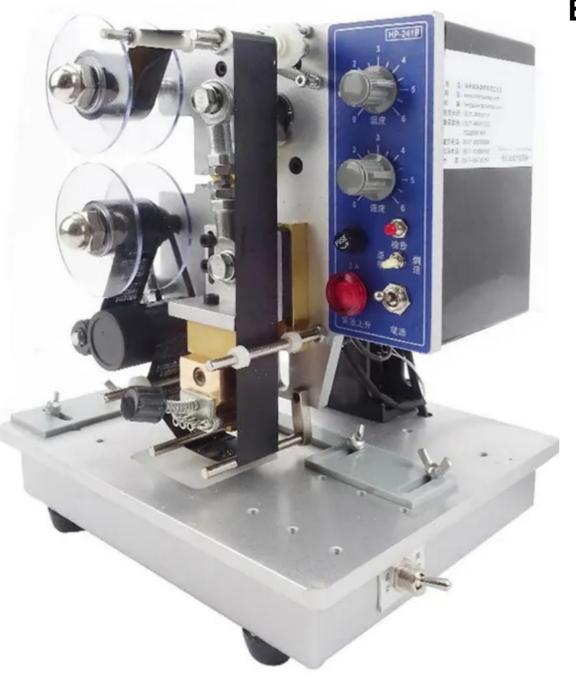

### O1 Simple Control Panel

Simple panel, adjustable temperature 0-200°C (can be Adjust according to product thickness) start up preheating 10-15 minutes to start working

### Hot head installation font

The pure copper characters on the metal ironing head conduct heat quickly, and a row can hold 13 characters. When removing the characters, you need to use a Phillips screwdriver to loosen the right screw to install

# Metal pedal 03

When not using continuous automatic printing mode, you can choose to use debug mode in conjunction with

#### 04 Belt wrench

When putting on the tape, press the wrench to feed the tape tensioning shaft, which is easy to unfold and the tape will not be scratched.

## 05 Ribbon fixing ring

Ribbon fixing ring, easy to remove and install the ribbon, just unscrew the screws on the outside

# Baffle and working button

The baffle can help fix the object and accurately code, The work button can start work at any time and can pause it, to deal with emergencies

3

Copper
Heating
Character
Granule

Ribbon Interval Adjuster

HP-241B electric ribbon printer, automatic J code printer, date printer. Simple control panel Simple panel, simple operation.

fuse

Temperature button

Continuous speed regulation

#### **Ribbon Direction**