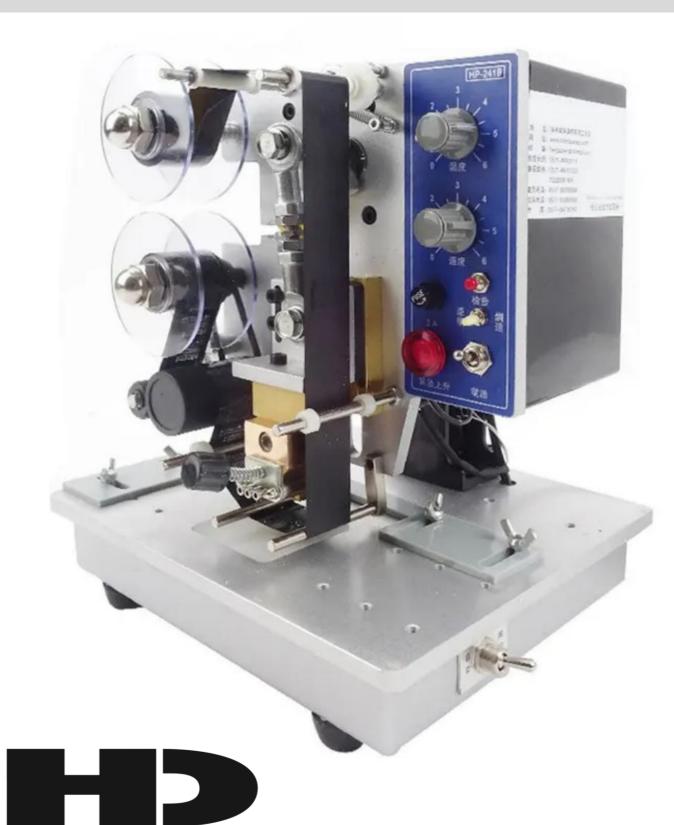

# Batch Expiry Date Hot Stamping Coding Machine

**Model Yukti 532** 

**HEAVY-DUTY** 

#### **Technical Details**

Model:- Yukti 532. Power:- 120W. Power Consumption:- 120W Per Hour. Heating Temperature:- Max. 200C. Printing Size:- 1 Line, 15 Characters, 4 X 35 MM, 2 Lines, 30 Characters, 8 X35 MM, 3 Lines, 45 Characters, 12 X 35 MM. Printing Speed:- Up To 120 Prints/ Minute. Character Size:- 2 X 4MM. Voltage:- 220V/50Hz. Noise Level:- 45-50decibels. Product Size:- 350\*350\*350mm. Control:- Button. Weight:- 9.5kg. Warranty:- 1 Year. Shipping:- All India Free. Service:- Online.