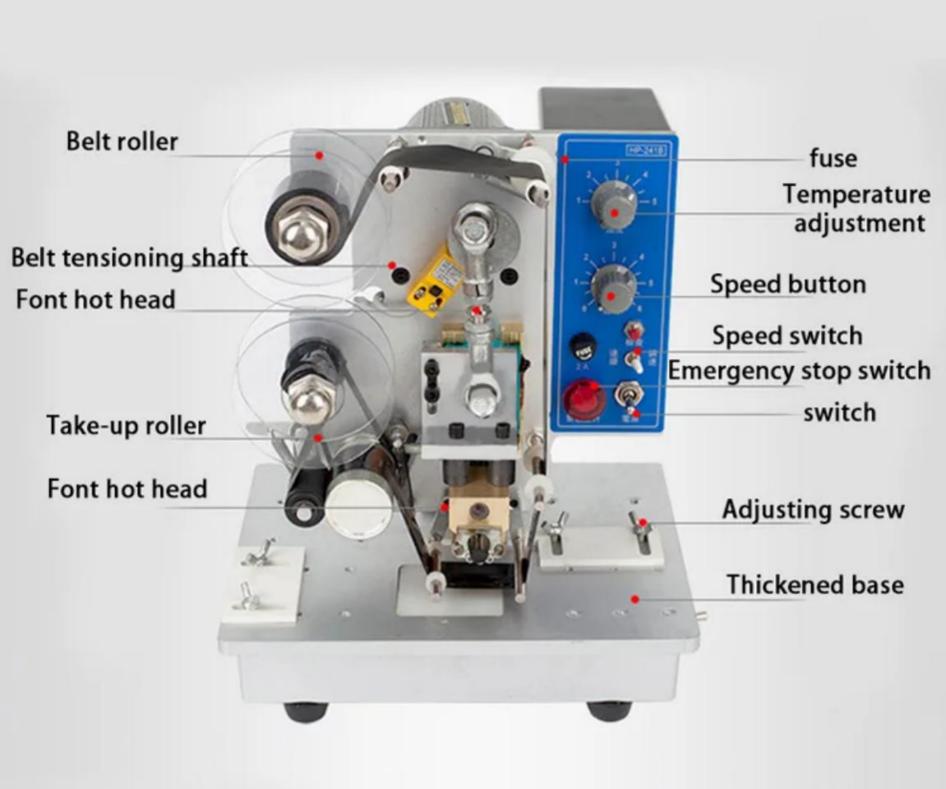

### O1 Simple Control Panel

Simple panel, adjustable temperature 0-200°C (can be Adjust according to product thickness) start up preheating 10-15 minutes to start working

### Hot head installation font

The pure copper characters on the metal ironing head conduct heat quickly, and a row can hold 13 characters. When removing the characters, you need to use a Phillips screwdriver to loosen the right screw to install

#### 04 Belt wrench

When putting on the tape, press the wrench to feed the tape tensioning shaft, which is easy to unfold and the tape will not be scratched.

Ribbon Interval Adjuster

HP-241B electric ribbon printer, automatic J code printer, date printer. Simple control panel Simple panel, simple operation.

fuse

Temperature button

Continuous speed regulation

#### **Ribbon Direction**