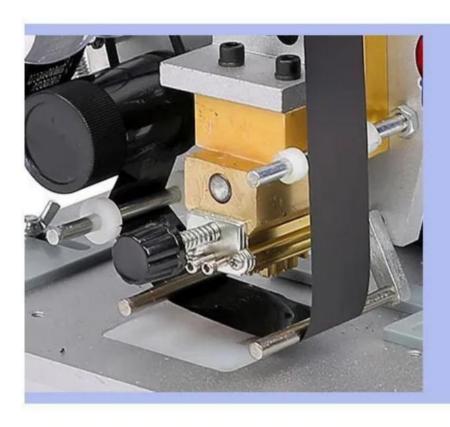

### Hot head installation font

The pure copper characters on the metal ironing head conduct heat quickly, and a row can hold 13 characters. When removing the characters, you need to use a Phillips screwdriver to loosen the right screw to install

## 05 Ribbon fixing ring

Ribbon fixing ring, easy to remove and install the ribbon, just unscrew the screws on the outside