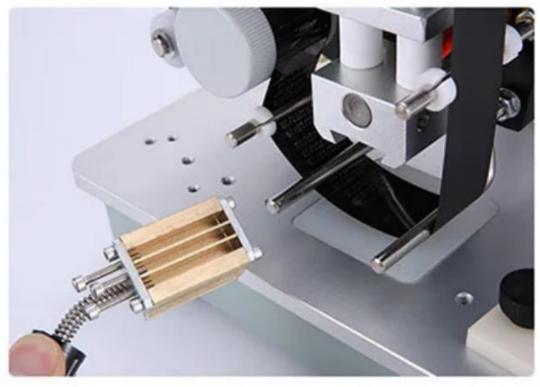

### Hot head installation font

The pure copper characters on the metal ironing head conduct heat quickly, and a row can hold 13 characters. When removing the characters, you need to use a Phillips screwdriver to loosen the right screw to install