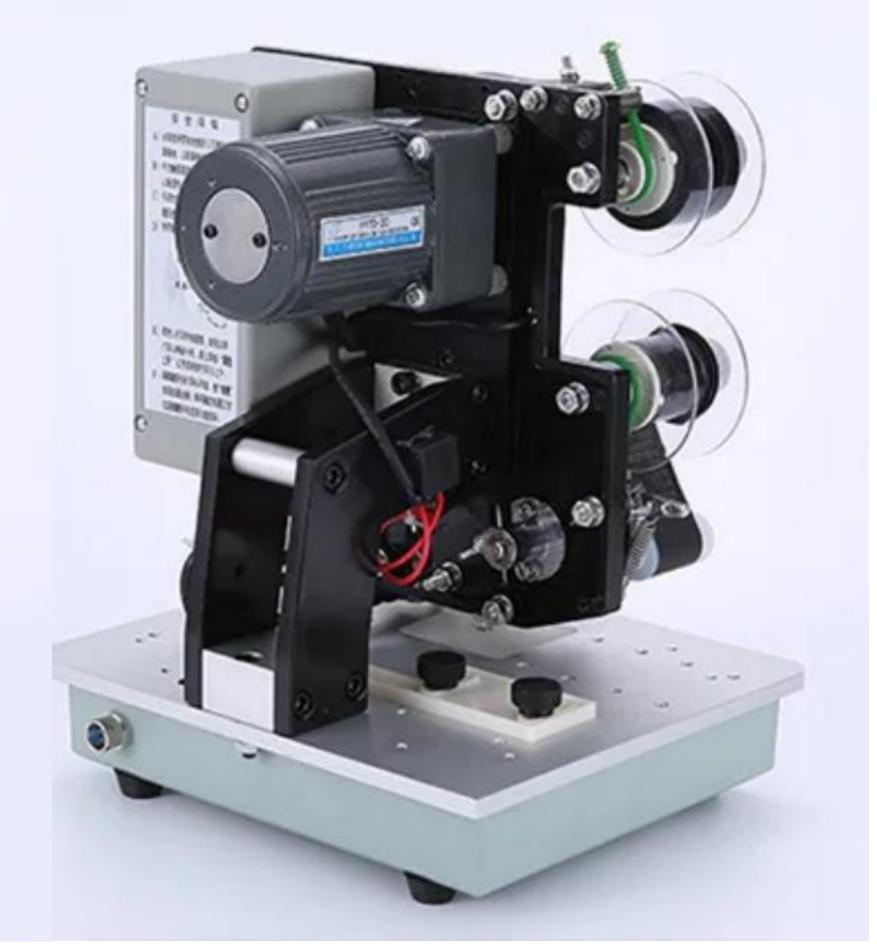

### O1 Simple Control Panel

Simple panel, adjustable temperature 0-200°C (can be Adjust according to product thickness) start up preheating 10-15 minutes to start working

### Hot head installation font

The pure copper characters on the metal ironing head conduct heat quickly, and a row can hold 13 characters. When removing the characters, you need to use a Phillips screwdriver to loosen the right screw to install

# Metal pedal 03

When not using continuous automatic printing mode, you can choose to use debug mode in conjunction with

#### 04 Belt wrench

When putting on the tape, press the wrench to feed the tape tensioning shaft, which is easy to unfold and the tape will not be scratched.

## 05 Ribbon fixing ring

Ribbon fixing ring, easy to remove and install the ribbon, just unscrew the screws on the outside

# Baffle and working button

The baffle can help fix the object and accurately code, The work button can start work at any time and can pause it, to deal with emergencies

3

Copper
Heating
Character
Granule

Ribbon Interval Adjuster

HP-241B electric ribbon printer, automatic J code printer, date printer. Simple control panel Simple panel, simple operation.

fuse

Temperature button

Continuous speed regulation

#### **Ribbon Direction**