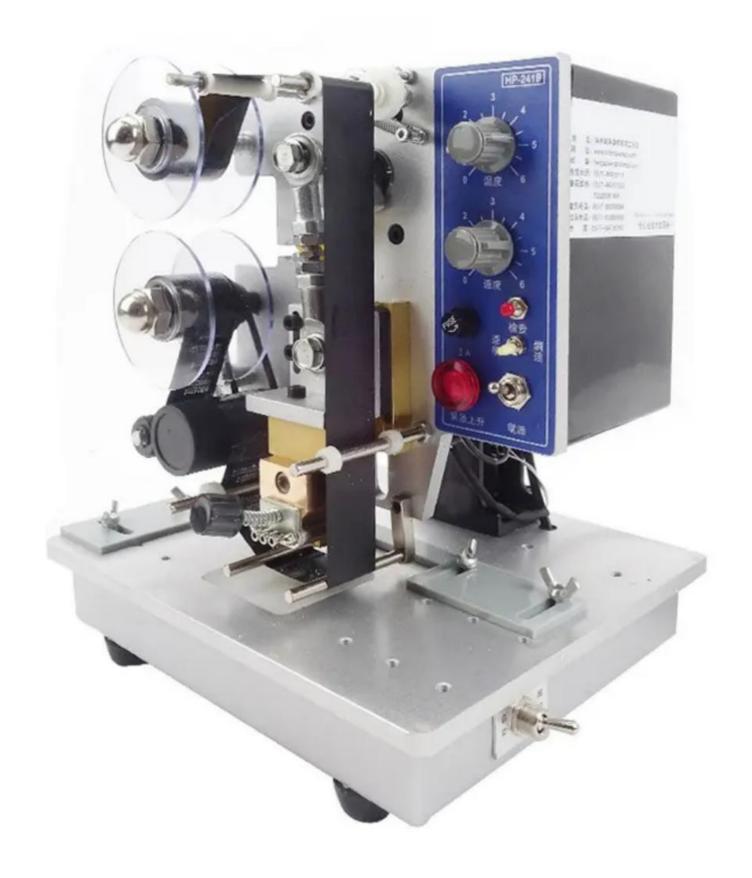

### O1 Simple Control Panel

Simple panel, adjustable temperature 0-200°C (can be Adjust according to product thickness) start up preheating 10-15 minutes to start working

### Hot head installation font

The pure copper characters on the metal ironing head conduct heat quickly, and a row can hold 13 characters. When removing the characters, you need to use a Phillips screwdriver to loosen the right screw to install

#### 04 Belt wrench

When putting on the tape, press the wrench to feed the tape tensioning shaft, which is easy to unfold and the tape will not be scratched.

## 05 Ribbon fixing ring

Ribbon fixing ring, easy to remove and install the ribbon, just unscrew the screws on the outside

# Baffle and working button

The baffle can help fix the object and accurately code, The work button can start work at any time and can pause it, to deal with emergencies

3

Copper
Heating
Character
Granule

Ribbon Interval Adjuster

HP-241B electric ribbon printer, automatic J code printer, date printer. Simple control panel Simple panel, simple operation.

fuse

Temperature button

Continuous speed regulation

#### **Ribbon Direction**