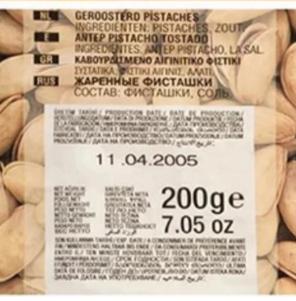

#### **Technical Details**

Model:- Yukti 532. Power:- 120W. Power Consumption:- 120W Per Hour. Heating Temperature:- Max. 200C. Printing Size:- 1 Line, 15 Characters, 4 X 35 MM, 2 Lines, 30 Characters, 8 X35 MM, 3 Lines, 45 Characters, 12 X 35 MM. Printing Speed:- Up To 120 Prints/ Minute. Character Size:- 2 X 4MM. Voltage:- 220V/50Hz. Noise Level:- 45-50decibels. Product Size:- 350\*350\*350mm. Control:- Button. Weight:- 9.5kg. Warranty:- 1 Year. Shipping:- All India Free. Service:- Online.