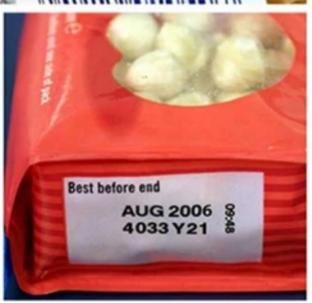

rinting mode, you can choose to use debug mode in conjunction with

#### 04 Belt wrench

When putting on the tape, press the wrench to feed the tape tensioning shaft, which is easy to unfold and the tape will not be scratched.





## 05 Ribbon fixing ring

Ribbon fixing ring, easy to remove and install the ribbon, just unscrew the screws on the outside

# Baffle and working button

The baffle can help fix the object and accurately code, The work button can start work at any time and can pause it, to deal with emergencies









3

Copper
Heating
Character
Granule



Ribbon Interval Adjuster



HP-241B electric ribbon printer, automatic J code printer, date printer. Simple control panel Simple panel, simple operation.



fuse

Temperature button

Continuous speed regulation

















#### **Ribbon Direction**





#### **Technical Details**

Model:- Yukti 532. Power:- 120W. Power Consumption:- 120W Per Hour. Heating Temperature:- Max. 200C. Printing Size:- 1 Line, 15 Characters, 4 X 35 MM, 2 Lines, 30 Characters, 8 X35 MM, 3 Lines, 45 Characters, 12 X 35 MM. Printing Speed:- Up To 120 Prints/ Minute. Character Size:- 2 X 4MM. Voltage:- 220V/50Hz. Noise Level:- 45-50decibels. Product Size:- 350\*350\*350mm. Control:- Button. Weight:- 9.5kg. Warranty:- 1 Year. Shipping:- All India Free. Service:- Online.

Price:- 29000 ₹ + 12% GST 5220 ₹ Total Payable 34220 ₹.







Read More This Machine Visit Below Link:-

Scan code to open link

https://www.topsell.in/pre-made-Pouch-filling-sealing-and-packing-machine.php

इस मशीन अधिक जानकारी के लीये नीचे के लिंक को विजिट करे

h