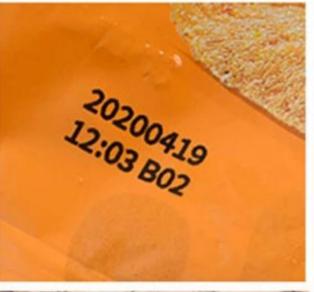

#### **Technical Details**

Model:- Yukti 532. Power:- 120W. Power Consumption:- 120W Per Hour. Heating Temperature:- Max. 200C. Printing Size:- 1 Line, 15 Characters, 4 X 35 MM, 2 Lines, 30 Characters, 8 X35 MM, 3 Lines, 45 Characters, 12 X 35 MM. Printing Speed:- Up To 120 Prints/ Minute. Character Size:- 2 X 4MM. Voltage:- 220V/50Hz. Noise Level:- 45-50decibels. Product Size:- 350\*350\*350mm. Control:- Button. Weight:- 9.5kg. Warranty:- 1 Year. Shipping:- All India Free. Service:- Online.