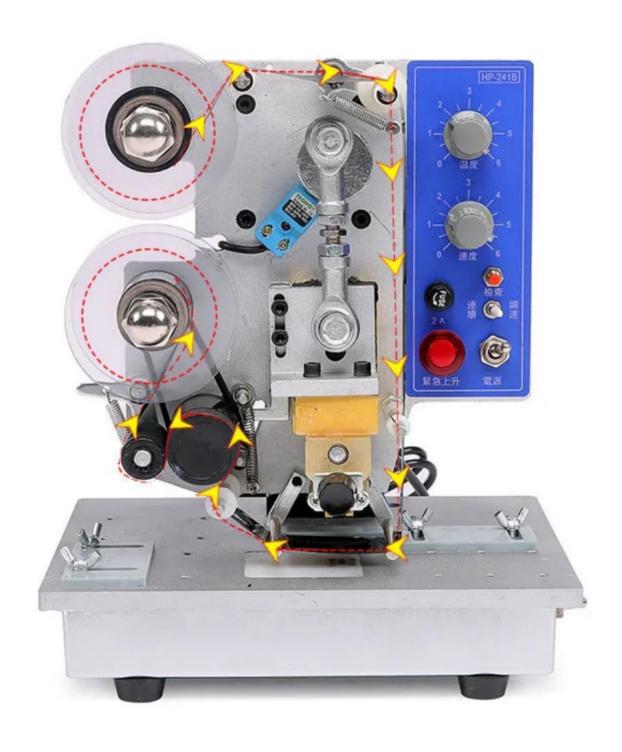

### O1 Simple Control Panel

Simple panel, adjustable temperature 0-200°C (can be Adjust according to product thickness) start up preheating 10-15 minutes to start working

### Hot head installation font

The pure copper characters on the metal ironing head conduct heat quickly, and a row can hold 13 characters. When removing the characters, you need to use a Phillips screwdriver to loosen the right screw to install

#### 04 Belt wrench

When putting on the tape, press the wrench to feed the tape tensioning shaft, which is easy to unfold and the tape will not be scratched.

## 05 Ribbon fixing ring

Ribbon fixing ring, easy to remove and install the ribbon, just unscrew the screws on the outside

# Baffle and working button

The baffle can help fix the object and accurately code, The work button can start work at any time and can pause it, to deal with emergencies

3

Copper
Heating
Character
Granule

Ribbon Interval Adjuster

HP-241B electric ribbon printer, automatic J code printer, date printer. Simple control panel Simple panel, simple operation.

fuse

Temperature button

Continuous speed regulation

#### **Ribbon Direction**