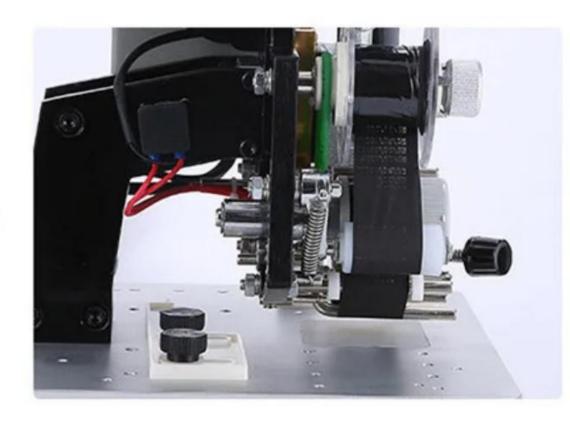

#### 04 Belt wrench

When putting on the tape, press the wrench to feed the tape tensioning shaft, which is easy to unfold and the tape will not be scratched.

## 05 Ribbon fixing ring

Ribbon fixing ring, easy to remove and install the ribbon, just unscrew the screws on the outside

#### **Ribbon Direction**