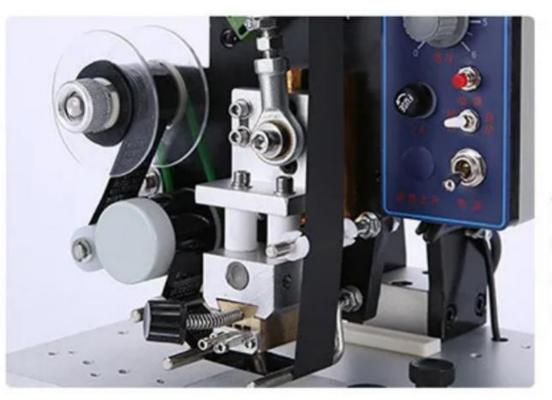

#### 04 Belt wrench

When putting on the tape, press the wrench to feed the tape tensioning shaft, which is easy to unfold and the tape will not be scratched.

## 05 Ribbon fixing ring

Ribbon fixing ring, easy to remove and install the ribbon, just unscrew the screws on the outside