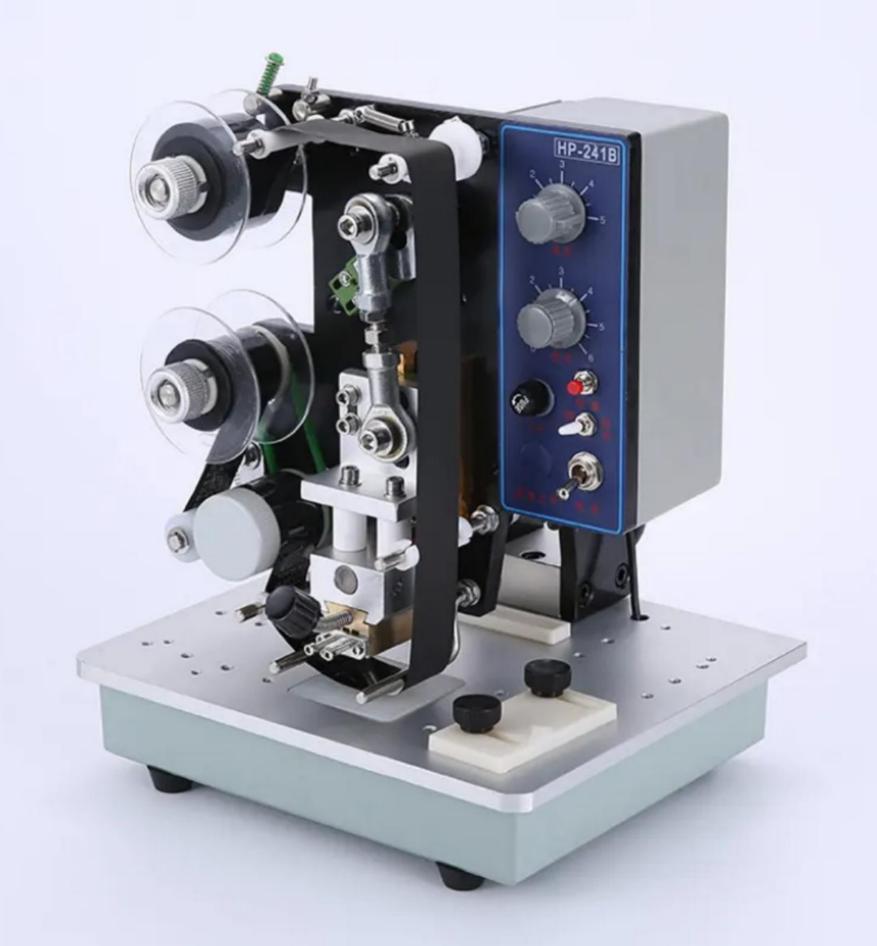

# Batch Expiry Date Hot Stamping Coding Machine

**Model Yukti 532** 

**HEAVY-DUTY** 

#### **Technical Details**

Model:- Yukti 532. Power:- 120W. Power Consumption:- 120W Per Hour. Heating Temperature:- Max. 200C. Printing Size:- 1 Line, 15 Characters, 4 X 35 MM, 2 Lines, 30 Characters, 8 X35 MM, 3 Lines, 45 Characters, 12 X 35 MM. Printing Speed:- Up To 120 Prints/ Minute. Character Size:- 2 X 4MM. Voltage:- 220V/50Hz. Noise Level:- 45-50decibels. Product Size:- 350\*350\*350mm. Control:- Button. Weight:- 9.5kg. Warranty:- 1 Year. Shipping:- All India Free. Service:- Online.