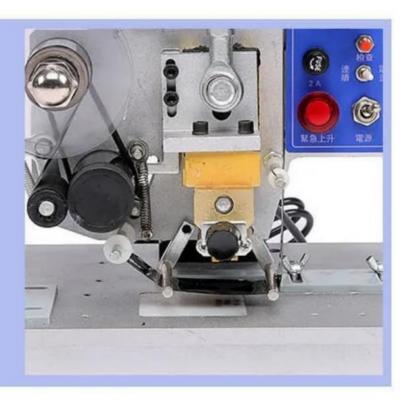

# Baffle and working button

The baffle can help fix the object and accurately code, The work button can start work at any time and can pause it, to deal with emergencies

3

Copper
Heating
Character
Granule