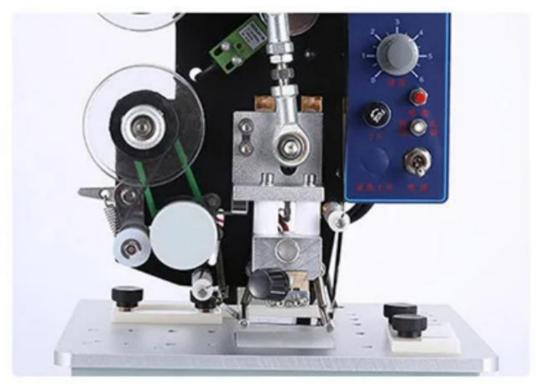

Ribbon Interval Adjuster

HP-241B electric ribbon printer, automatic J code printer, date printer. Simple control panel Simple panel, simple operation.

fuse

Temperature button

Continuous speed regulation

#### **Ribbon Direction**