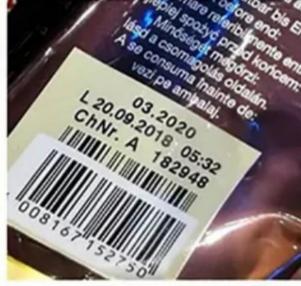

#### **Technical Details**

Model:- Yukti 532. Power:- 120W. Power Consumption:- 120W Per Hour. Heating Temperature:- Max. 200C. Printing Size:- 1 Line, 15 Characters, 4 X 35 MM, 2 Lines, 30 Characters, 8 X35 MM, 3 Lines, 45 Characters, 12 X 35 MM. Printing Speed:- Up To 120 Prints/ Minute. Character Size:- 2 X 4MM. Voltage:- 220V/50Hz. Noise Level:- 45-50decibels. Product Size:- 350\*350\*350mm. Control:- Button. Weight:- 9.5kg. Warranty:- 1 Year. Shipping:- All India Free. Service:- Online.