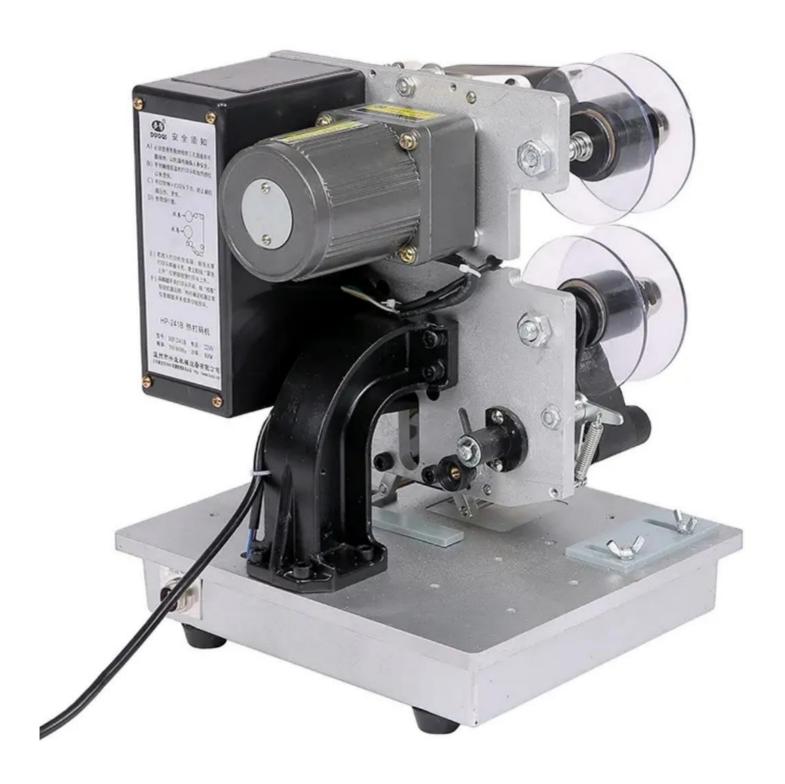

Ribbon Interval Adjuster

HP-241B electric ribbon printer, automatic J code printer, date printer. Simple control panel Simple panel, simple operation.

fuse

Temperature button

Continuous speed regulation

#### **Ribbon Direction**