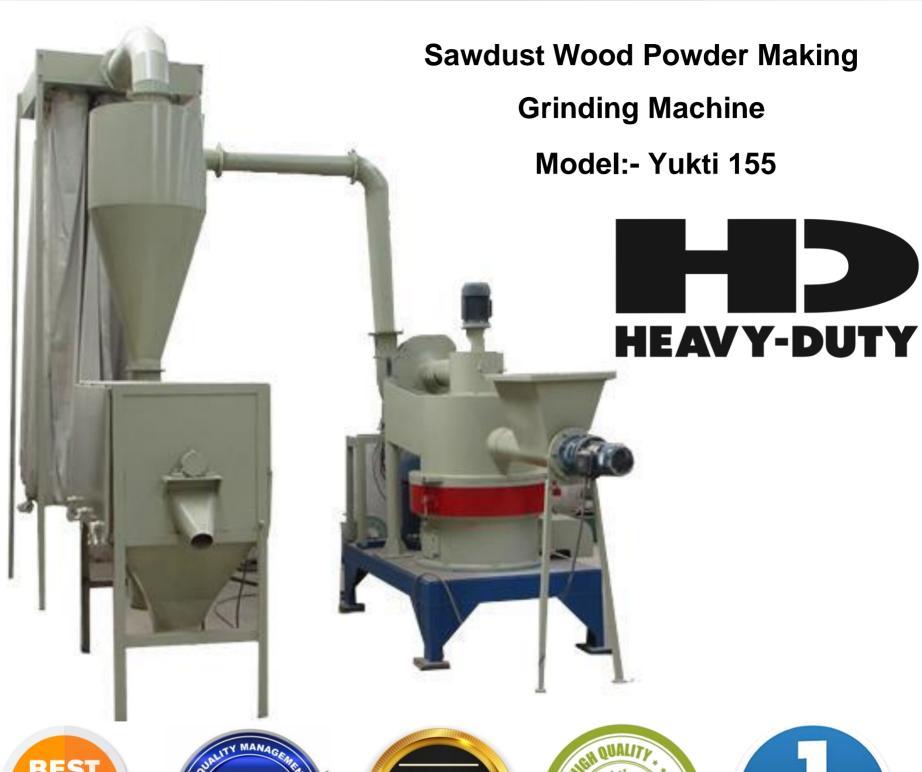

#### **Technical Details**

Model:- Yukti 155. Motor Power:- 30 Kw. Sieving Machine:- 3 Kw. Output Capacity:- 50-350kg/h. Max Feeding Size:- 5 Mm. Blade:- 6 Pcs. Rotating Speed(Rpm):- 380r/Min. Final Size:- 60-300 Mesh. Dimension:- 5\*2.5\*4 M. Rotating Speed:- 380 Rpm. Feeding Screw:- 1.5kw. Machine Fan:- 4kw. Mesh Control Grading Wheel:- 1.1kw. Certification:- CE ,ISO. Voltage:- 380V. Warranty:- 1 Year. Warranty Provider:- Yuktiraj Pvt Ltd. Service:- Online. Shipping:- all India free. Installation:- on site free.