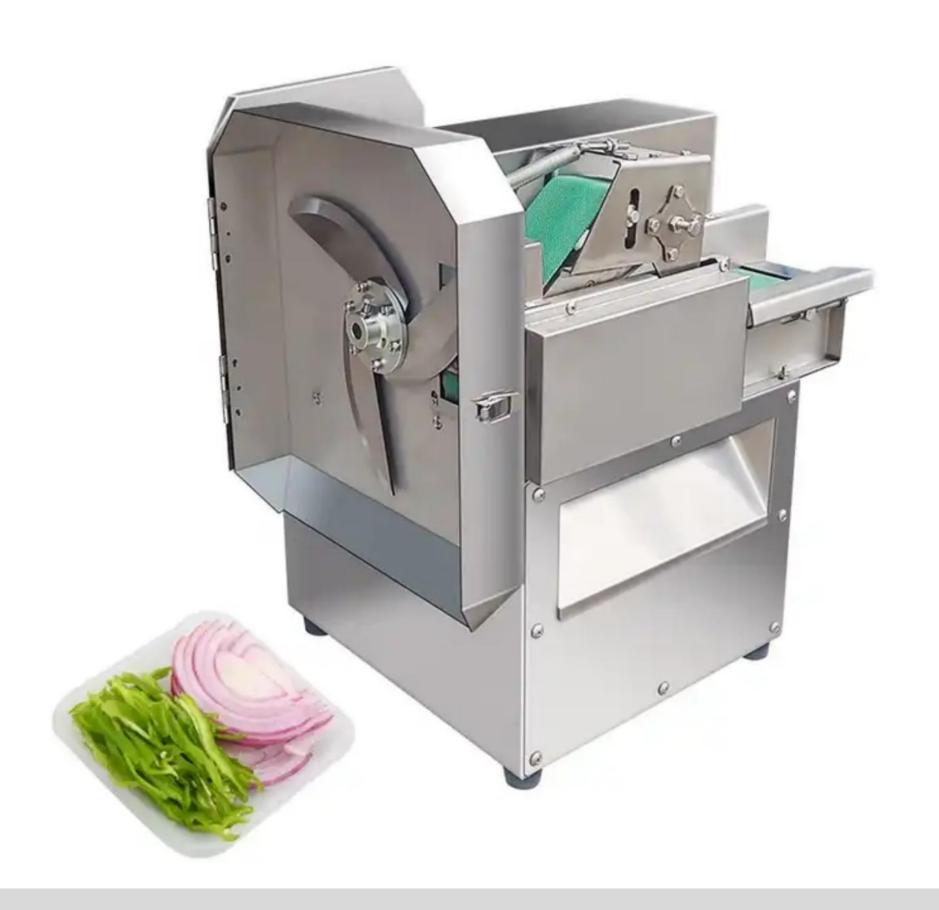

## Multifunctional vegetable cutter

Dual frequency speed regulation length and thickness adjustable

Garlic moss

Lotus root slices

Energy province electricity

stainless steel

Pure copper motor

Quick to save time

Multi-function vegetable cutting

water proof switch

#### **Dual FM design**

The two controllers are the speed controller for feeding the dish and the speed controller for the rotation speed of the hemp knife. The thickness and length of the dish can be adjusted.