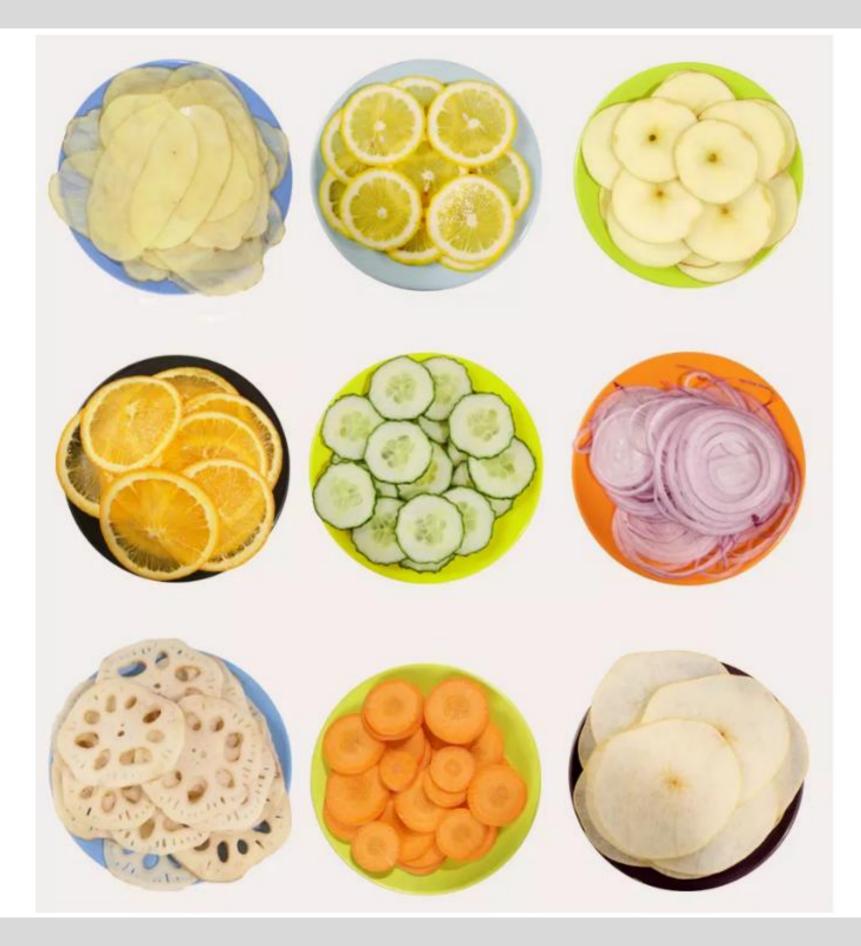

slices



Energy province electricity



stainless steel



Pure copper motor



Quick to save time



Multi-function vegetable cutting



water proof switch



#### **Dual FM design**

The two controllers are the speed controller for feeding the dish and the speed controller for the rotation speed of the hemp knife. The thickness and length of the dish can be adjusted.



#### **Upgrade conveyor belt**

Preferred food-grade conveyor belts are non-slip, wear-resistant and feed smoothly and cleanly.





04

#### **Double hinge**

The upgraded version is equipped with double hinges for more stability/safety locks to prevent injury



05

#### Copper core motor

High-quality copper core motor, full power and durable



#### Our Workshop











#### Slice effect display



















#### **Powerful Motor**



Strong momentum



Made of copper



Strong load capacity



More efficiency



#### **Technical Details**

Model:- Yukti 518. Work Efficiency:- 250~400kg Per Hour. Power:- 360w. Motor:- 180w+180w.

Voltage:- 220v,380v 50hz. Machine Size:- 53\*42\*63cm. Weight:- 38kg. Slicing Blade:- 3 In One.

Shell:- 201 Stainless Steel. Conveying Belt Width:- 8cm. Thickness Adjustment:- 2mm~30mm.

Control:- Frequency Control. Shipping:- All India Free. Warranty:- 1 Year. Service:- Online.

Usage / Application: Vegetable And Fruit Cutting, Slicing, Dicing, And Shredding Etc.

Price:- 79000 ₹ + 14220 ₹ 18% (
Gst Total Payable 93220 ₹.





Read More This Machine Visit Below Link:-

https://www.topsell.in/Heavy-duty-vegetable-cutting-chopper-machine.php

इस मशीन अधिक जानकारी के