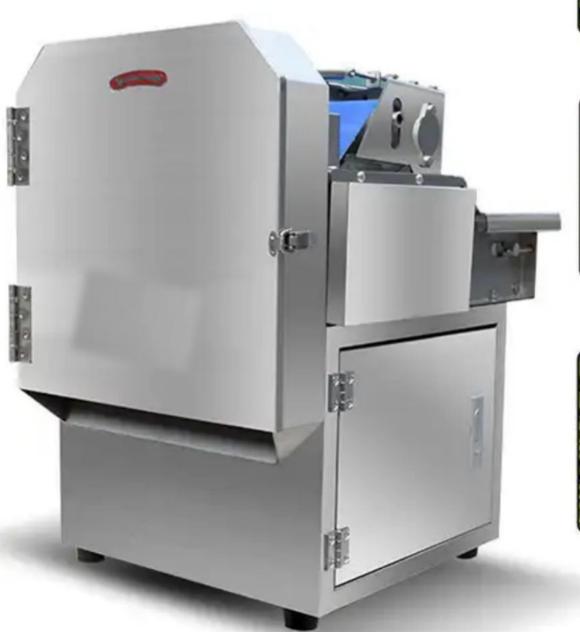

#### Upgraded vegetable cutter

# CONFIGURATION UPGRADE NO PRICE INCREASE FOR QUANTITY INCREASE

Factory direct sales, good quality, Eight upgrade technologies

Pure copper motor

304 stainless steel

Wear resistant and stab resistant

safety protection

Down tone design

Thickened 3mm stainless steel

Widen the feed port

Movable roller