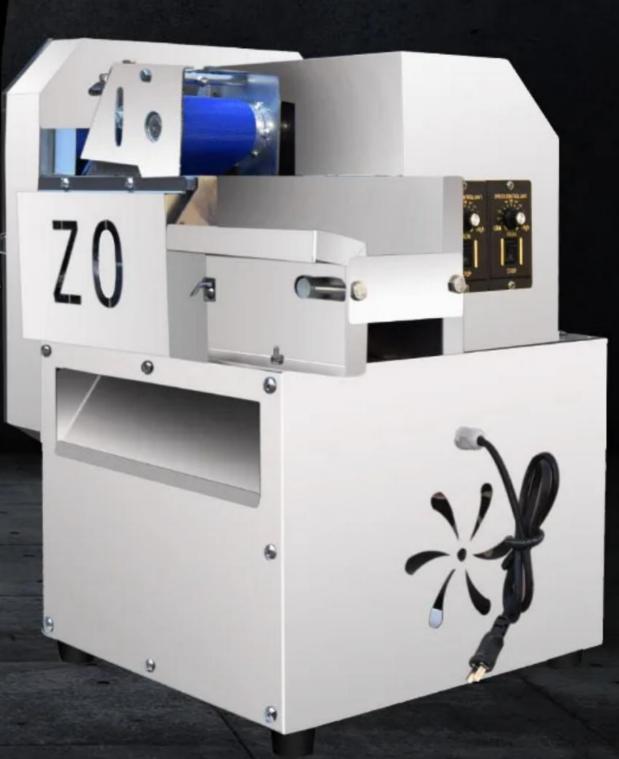

#### **Dual FM design**

The two controllers are the speed controller for feeding the dish and the speed controller for the rotation speed of the hemp knife. The thickness and length of the dish can be adjusted.

#### Copper core motor

High-quality copper core motor, full power and durable

#### **Powerful Motor**

Strong momentum

Made of copper

Strong load capacity

More efficiency