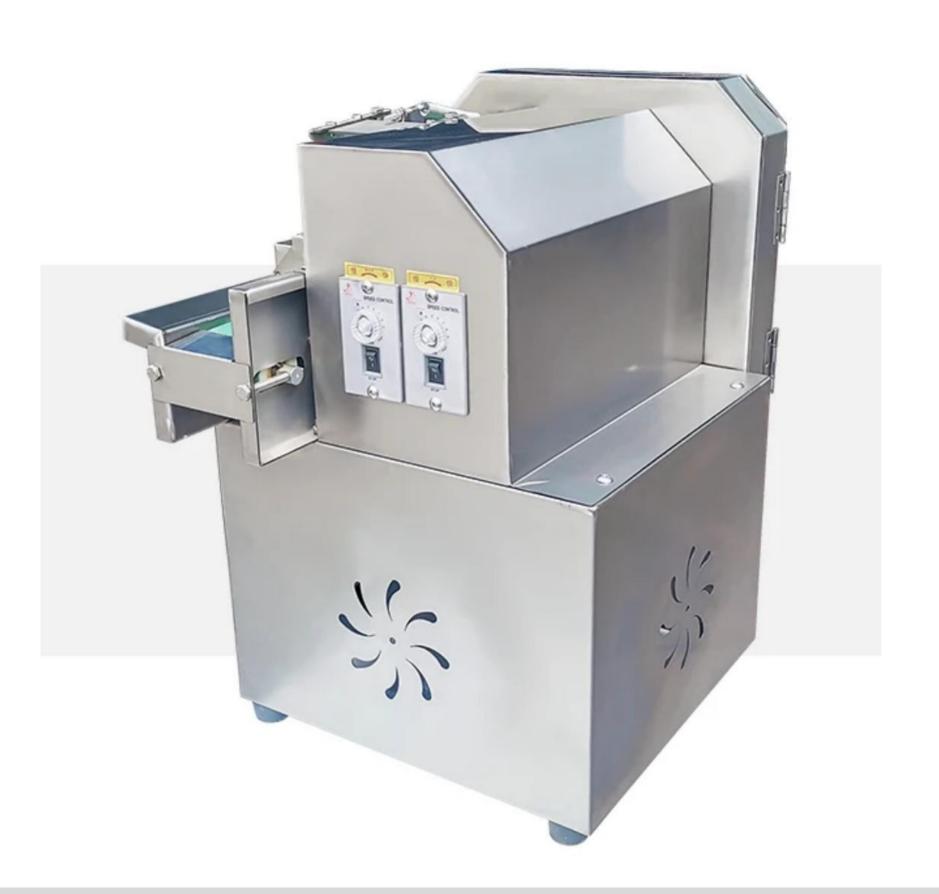

#### **Dual FM design**

The two controllers are the speed controller for feeding the dish and the speed controller for the rotation speed of the hemp knife. The thickness and length of the dish can be adjusted.

#### **Upgrade conveyor belt**

Preferred food-grade conveyor belts are non-slip, wear-resistant and feed smoothly and cleanly.

04

#### **Double hinge**

The upgraded version is equipped with double hinges for more stability/safety locks to prevent injury

05

#### Copper core motor

High-quality copper core motor, full power and durable