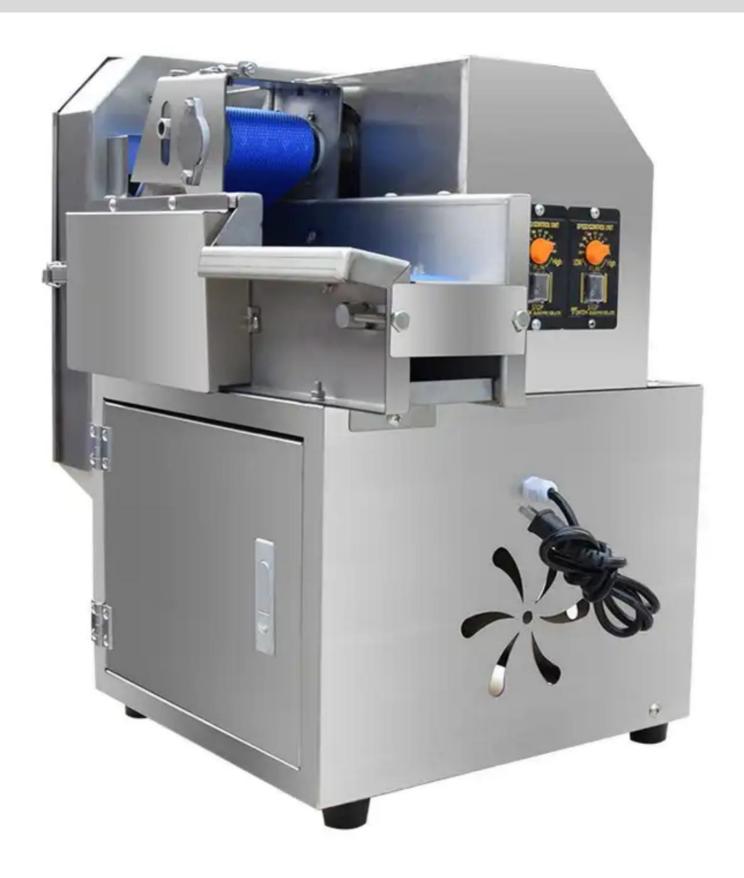

## **Imitation manual vegetable cutter**

Cut into sections, stuffing, and slices

- Hemp steel knife
- Copper core motor
- Stainless steel material

No need to install after-sale warranty

Can be customized with mobile wheels

## Multifunctional vegetable cutter

Dual frequency speed regulation length and thickness adjustable

Garlic moss

Lotus root slices

Energy province electricity

stainless steel

Pure copper motor

Quick to save time

#### **Dual FM design**

The two controllers are the speed controller for feeding the dish and the speed controller for the rotation speed of the hemp knife. The thickness and length of the dish can be adjusted.

#### **Upgrade conveyor belt**

Preferred food-grade conveyor belts are non-slip, wear-resistant and feed smoothly and cleanly.

04

#### **Double hinge**

The upgraded version is equipped with double hinges for more stability/safety locks to prevent injury

05

#### Copper core motor

High-quality copper core motor, full power and durable