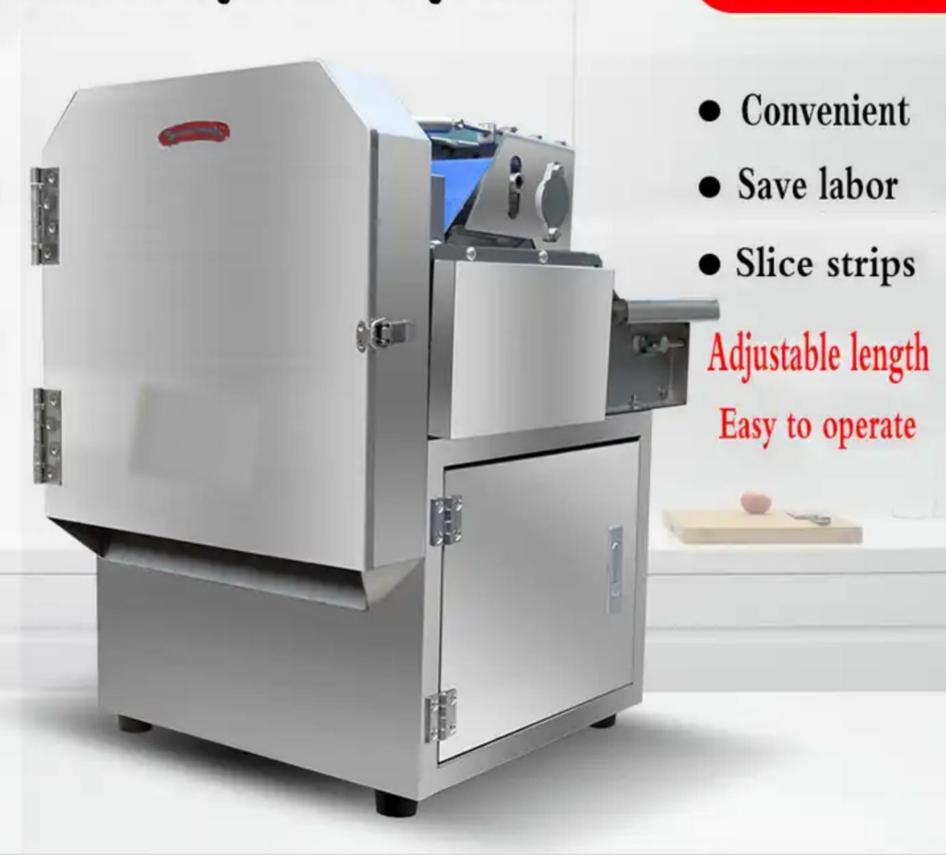

Down tone design

Thickened 3mm stainless steel

Widen the feed port

Movable roller

#### **Dual FM design**

The two controllers are the speed controller for feeding the dish and the speed controller for the rotation speed of the hemp knife. The thickness and length of the dish can be adjusted.

#### **Upgrade conveyor belt**

Preferred food-grade conveyor belts are non-slip, wear-resistant and feed smoothly and cleanly.

04