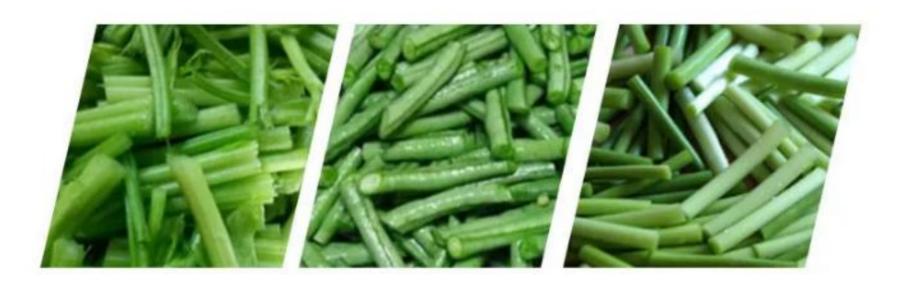

## **Imitation manual vegetable cutter**

Cut into sections, stuffing, and slices

- Hemp steel knife
- Copper core motor
- Stainless steel material

No need to install after-sale warranty

Can be customized with mobile wheels

## Multifunctional vegetable cutter

Dual frequency speed regulation length and thickness adjustable

Garlic moss

Lotus root slices

Energy province electricity

stainless steel

Pure copper motor

Quick to save time