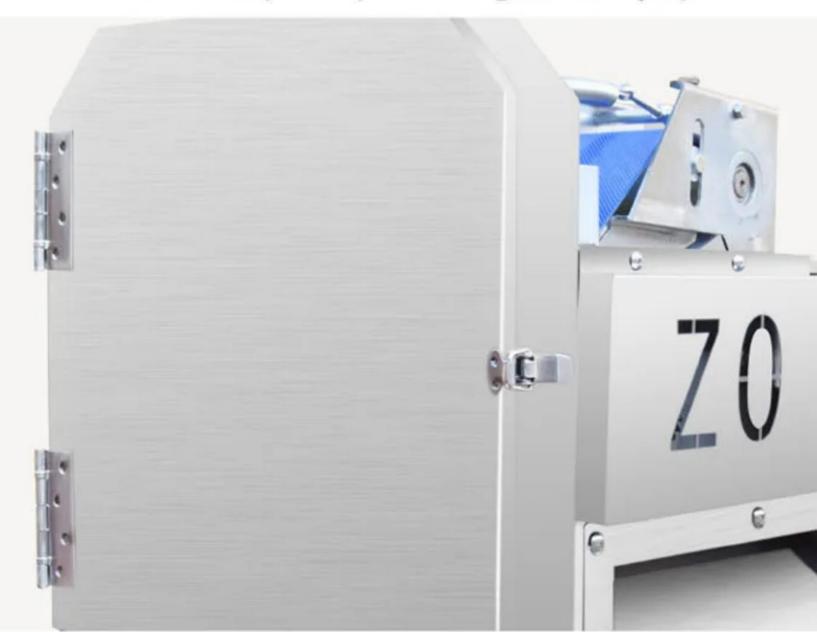

#### **Double hinge**

The upgraded version is equipped with double hinges for more stability/safety locks to prevent injury

05