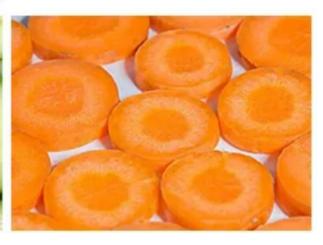

Lotus root slices



Energy province electricity



stainless steel



Pure copper motor



Quick to save time



Multi-function vegetable cutting



water proof switch



#### **Dual FM design**

The two controllers are the speed controller for feeding the dish and the speed controller for the rotation speed of the hemp knife. The thickness and length of the dish can be adjusted.



#### **Upgrade conveyor belt**

Preferred food-grade conveyor belts are non-slip, wear-resistant and feed smoothly and cleanly.





04

#### **Double hinge**

The upgraded version is equipped with double hinges for more stability/safety locks to prevent injury



05

#### Copper core motor

High-quality copper core motor, full power and durable



#### Our Workshop











#### Slice effect display



















#### **Powerful Motor**



Strong momentum



Made of copper



Strong load capacity



More efficiency



#### **Technical Details**

Model:- Yukti 518. Work Efficiency:- 250~400kg Per Hour. Power:- 360w. Motor:- 180w+180w.

Voltage:- 220v,380v 50hz. Machine Size:- 53\*42\*63cm. Weight:- 38kg. Slicing Blade:- 3 In One.

Shell:- 201 Stainless Steel. Conveying Belt Width:- 8cm. Thickness Adjustment:- 2mm~30mm.

Control:- Frequency Control. Shipping:- All India Free. Warranty:- 1 Year. Service:- Online.

Usage / Application: Vegetable And Fruit Cutting, Slicing, Dicing, And Shredding Etc.

Price:- 79000 ₹ + 14220 ₹ 18% (
Gst Total Payable 93220 ₹.





Read More This Machine Visit Below Link:-

https://www.topsell.in/Heavy-duty-vegetable-cutting-chopper-machine.php

इस मशीन अधि