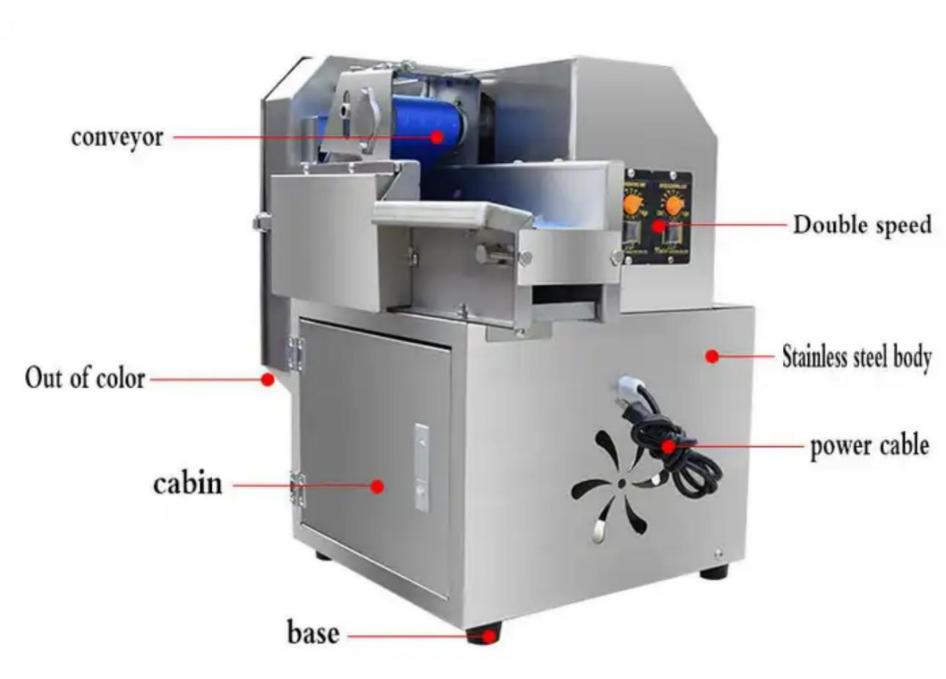

## Slicer Vegetable Cutter Machine Model Yukti 518

### **Automatic vegetable cutting machine**

#### **Double speed**

#### Upgraded vegetable cutter