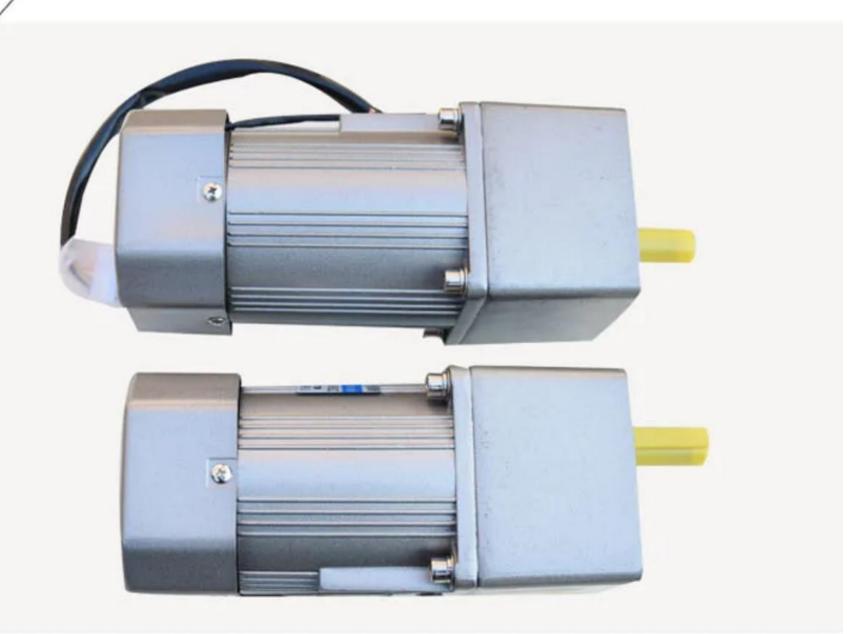

#### Copper core motor

High-quality copper core motor, full power and durable

#### **Powerful Motor**

Strong momentum

Made of copper

Strong load capacity

More efficiency