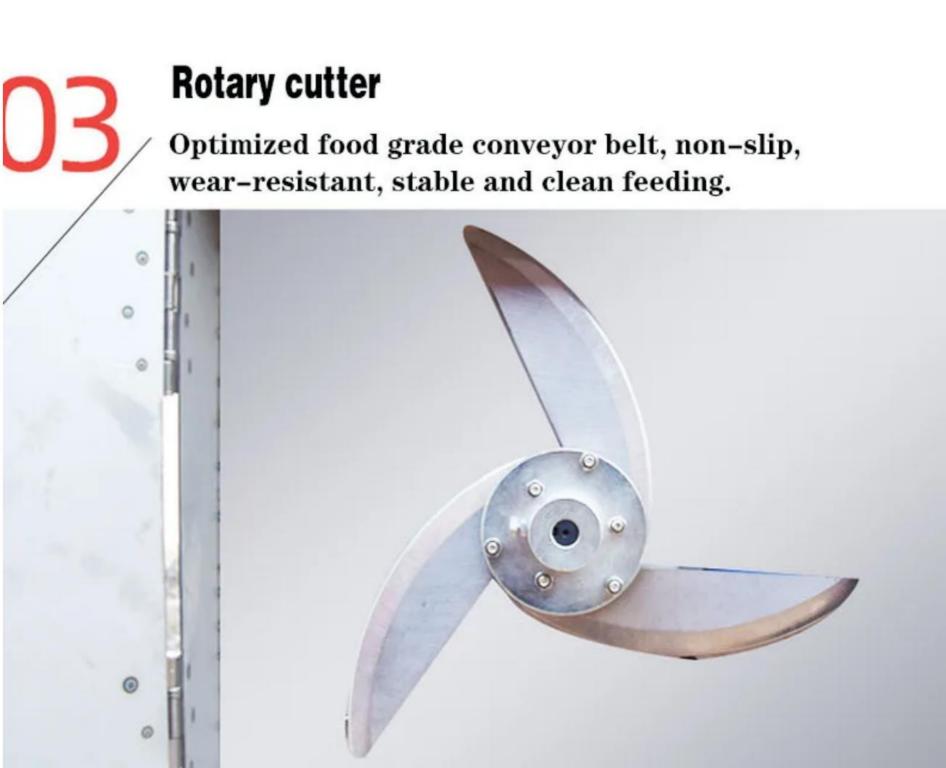

## **Imitation manual vegetable cutter**

Cut into sections, stuffing, and slices

- Hemp steel knife
- Copper core motor
- Stainless steel material

No need to install after-sale warranty

Can be customized with mobile wheels