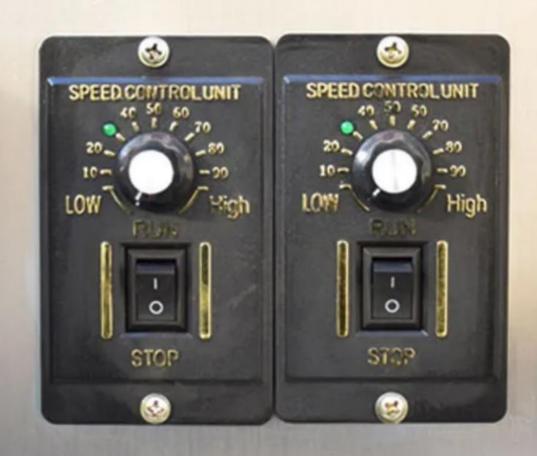

#### **Dual FM design**

The two controllers are the speed controller for feeding the dish and the speed controller for the rotation speed of the hemp knife. The thickness and length of the dish can be adjusted.