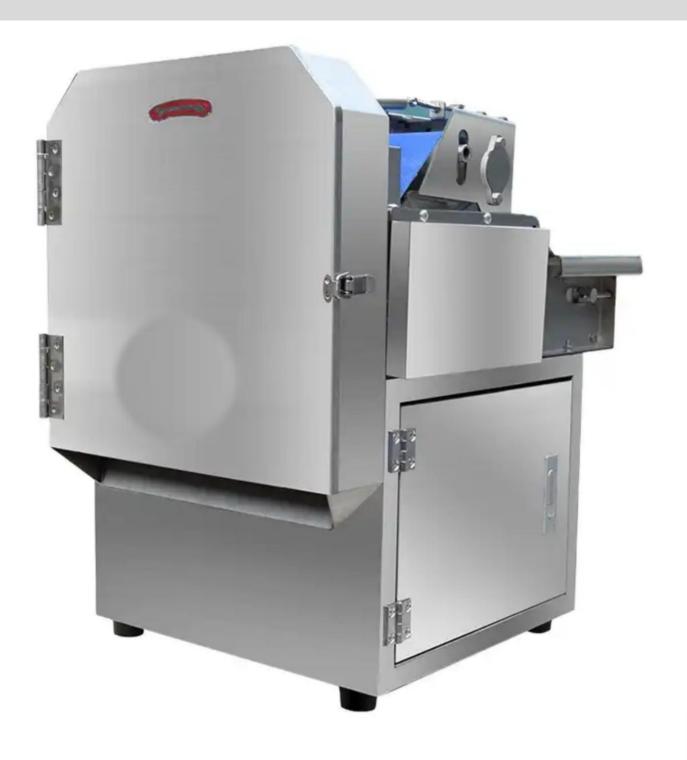

## Slicer Vegetable Cutter Machine Model Yukti 518

### **Automatic vegetable cutting machine**

#### **Double speed**

#### Upgraded vegetable cutter