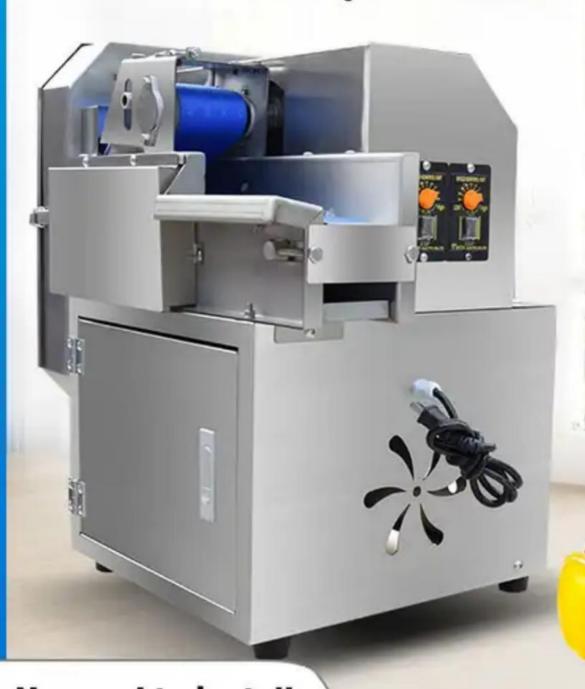

Down tone design

Thickened 3mm stainless steel

Widen the feed port

Movable roller

## **Imitation manual vegetable cutter**

Cut into sections, stuffing, and slices

- Hemp steel knife
- Copper core motor
- Stainless steel material

No need to install after-sale warranty

Can be customized with mobile wheels

#### **Dual FM design**

The two controllers are the speed controller for feeding the dish and the speed controller for the rotation speed of the hemp knife. The thickness and length of the dish can be adjusted.

#### **Upgrade conveyor belt**

Preferred food-grade conveyor belts are non-slip, wear-resistant and feed smoothly and cleanly.

04

#### **Double hinge**

The upgraded version is equipped with double hinges for more stability/safety locks to prevent injury

05

#### Copper core motor

High-quality copper core motor, full power and durable