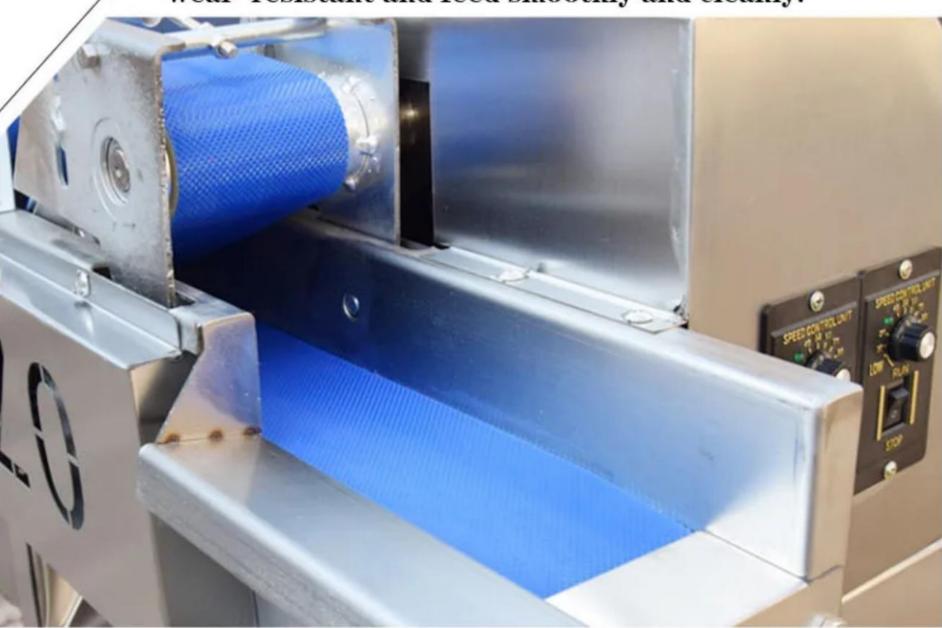

#### **Upgrade conveyor belt**

Preferred food-grade conveyor belts are non-slip, wear-resistant and feed smoothly and cleanly.

04