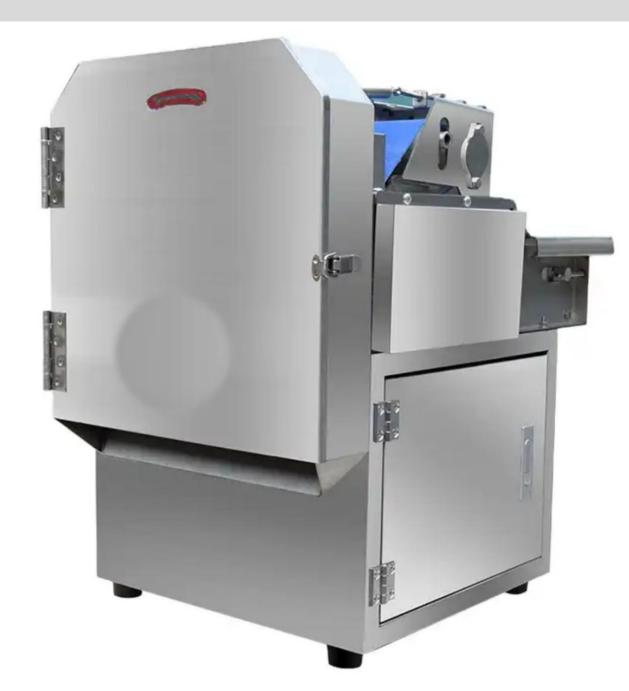

Down tone design

Thickened 3mm stainless steel

Widen the feed port

Movable roller

## **Imitation manual vegetable cutter**

Cut into sections, stuffing, and slices

- Hemp steel knife
- Copper core motor
- Stainless steel material

No need to install after-sale warranty

Can be customized with mobile wheels