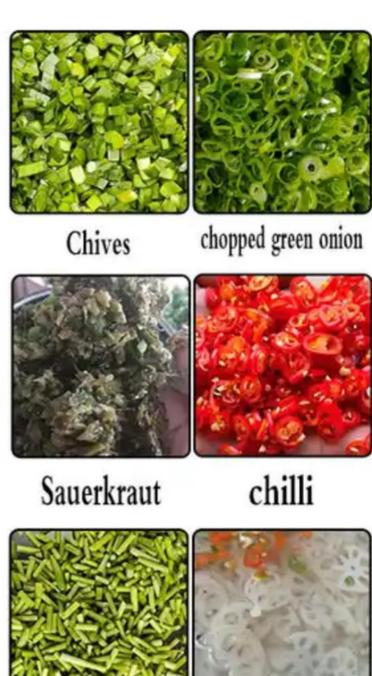

## Double speed dicing machine

- Chives
- chopped green onion
- Sauerkraut
- parsley
- cucumber

Multi-purpose

Factory direct sales

## Multifunctional vegetable cutter

Dual frequency speed regulation length and thickness adjustable

Garlic moss

Lotus root slices

Energy province electricity

stainless steel

Pure copper motor

Quick to save time

#### Slice effect display