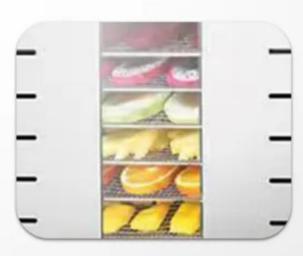

# WITH LIGHT INSIDE

WATCH FOOD DYNAMICS AT ANY TIME

VS

- ✓ DOUBLE LAYER STAINLESS
  STEEL OUTER SHELL
- PREVENTS FROM HEAT LOSS
- ✓ BETTER HEAT INSULATION

#### 70°C

DRIED APPLE

6 hours

#### 80℃

DRIED MANGO

8 hours

#### 70°C

DRIED GRAPEFRUIT

8 hours

#### 70°C

DRIED ORANGE

8 hours

#### 90°C

SOLUBLE BEANS

2 hours

#### 2°08

CHICKEN BREAST JERKY

8 hours

#### 208

SAUSAGE

24 hours

#### 90°C

NORI SANDWICH

1 hours

VEGETABLES DRIED FRUIT SCENTED TEA

SPICE MEAT HERBAL MEDICINE