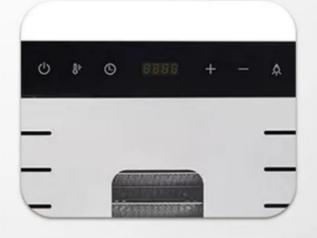

# PRECISE DIGITAL PANEL

. . .

① Set Time

**2**)

Set Temperature

01

SUS304 Mesh Trays

02

Aluminum Door handle

03 Wheels Equiped

04

Double layer outershell