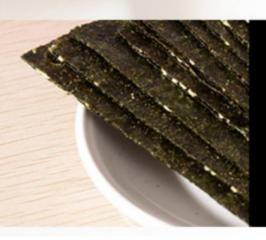

#### 90°C

NORI SANDWICH

1 hours

VEGETABLES DRIED FRUIT SCENTED TEA

SPICE MEAT HERBAL MEDICINE