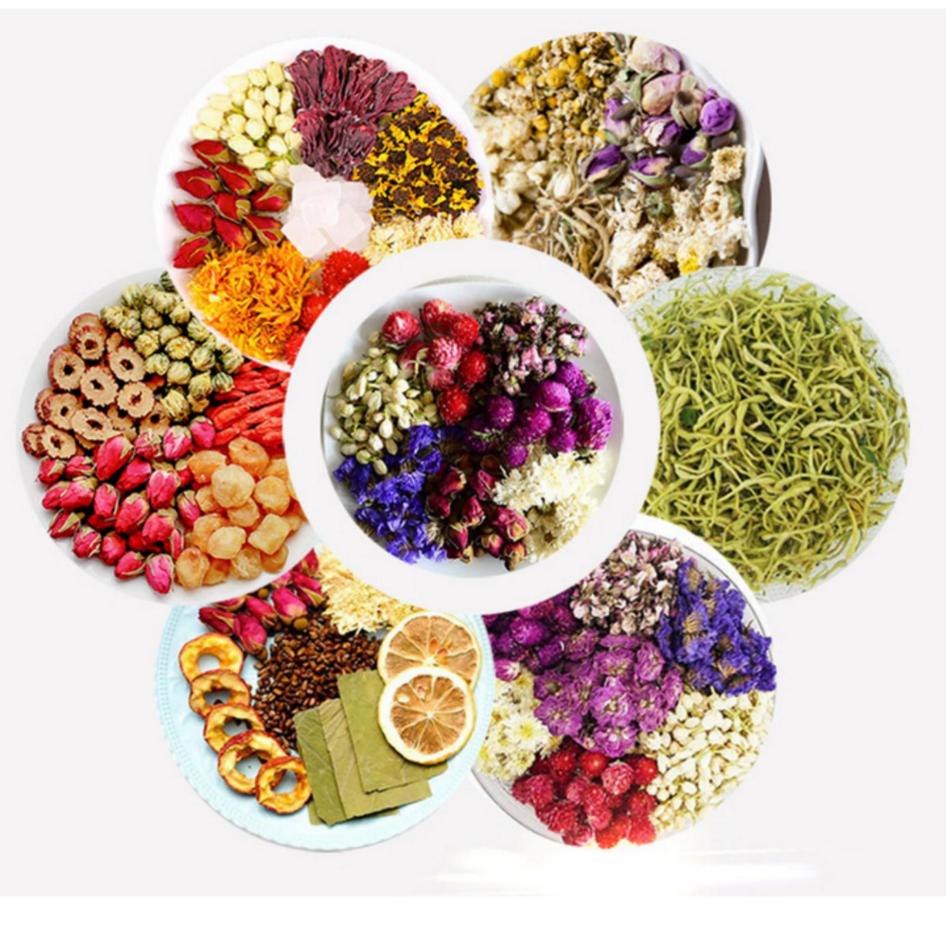

#### 90°C

NORI SANDWICH

1 hours

VEGETABLES DRIED FRUIT SCENTED TEA

SPICE MEAT HERBAL MEDICINE

#### **MULTIPURPOSE**

| Temperature | Timer Range | Noise Level |
|-------------|-------------|-------------|
| 30~90℃      | 0-24 hours  | 50-55dBs    |

**VEGETABLE** 

**FRUITS** 

TEA

SPICE

MEAT

HERBAL

# WROK FOR MULTIPLE FOOD