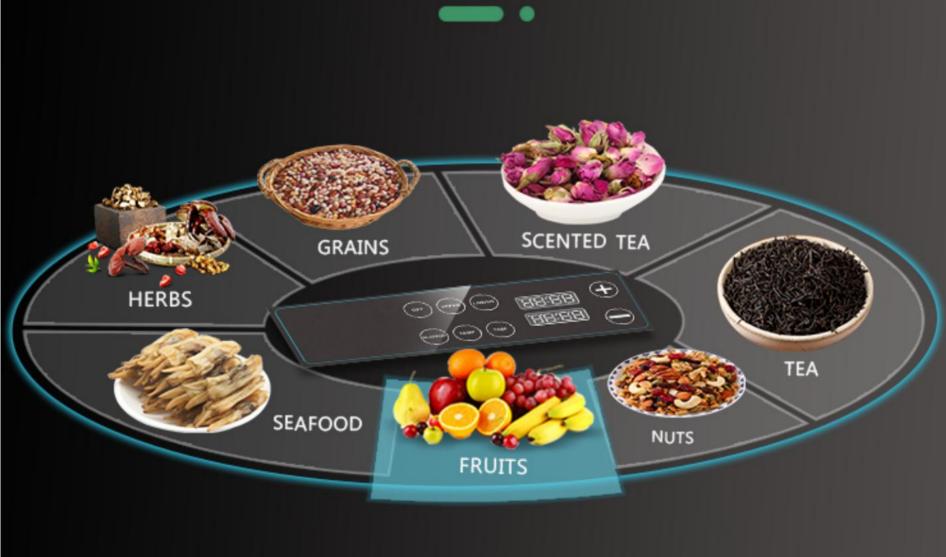

#### 90°C

NORI SANDWICH

1 hours

VEGETABLES DRIED FRUIT SCENTED TEA

SPICE MEAT HERBAL MEDICINE

#### **MULTIPURPOSE**

| Temperature | Timer Range | Noise Level |
|-------------|-------------|-------------|
| 30~90℃      | 0-24 hours  | 50-55dBs    |

**VEGETABLE** 

**FRUITS** 

TEA

SPICE

MEAT

HERBAL

# WROK FOR MULTIPLE FOOD