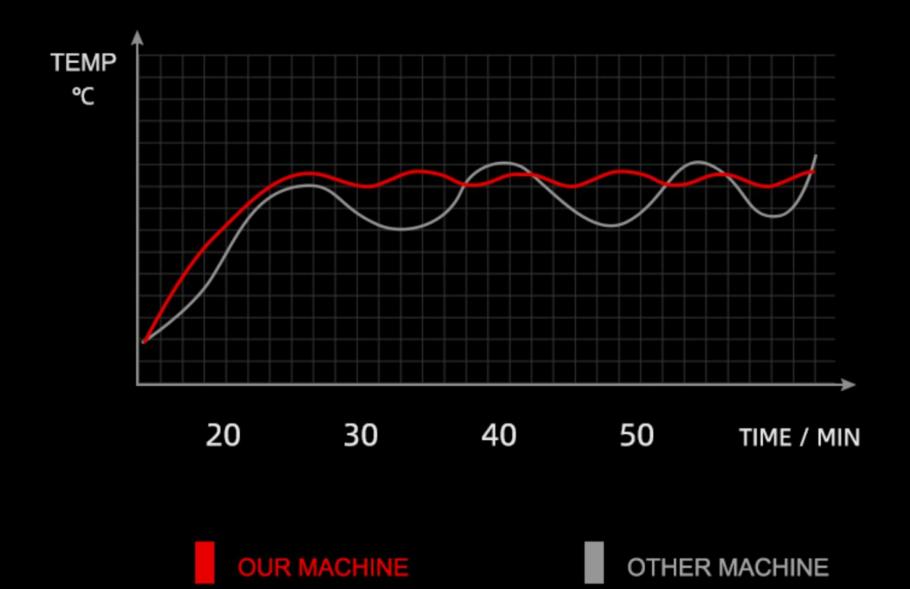

#### **ELECTRICAL HEATING ELEMENTS**

Upper and lower drying zones regulated separately

#### POWERFUL HEATING ELEMENT EFFICIENCT & DURABLE

**LARGE CAPACITY** 

**GOOD DRYING EFFECT** 

OBSERVABLE AND QUICKER PROCESS

**FULL STAINLESS STEEL** 

**DIGITAL CONTROL PANEL** 

360° EFFICIENT DRYING