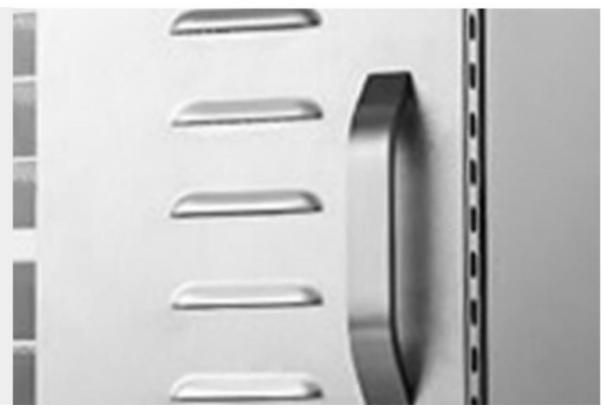

LYAER OUTERSHELL



WITH LED LIGHT



DIGITAL

#### **ELECTRICAL HEATING ELEMENTS**

Upper and lower drying zones regulated separately



#### POWERFUL HEATING ELEMENT EFFICIENCT & DURABLE





**LARGE CAPACITY** 



**GOOD DRYING EFFECT** 



OBSERVABLE AND QUICKER PROCESS



**FULL STAINLESS STEEL** 



**DIGITAL CONTROL PANEL** 



360° EFFICIENT DRYING





# STAINLESS STEEL



#### Food Grade 304 Stainless Steel Shelf

Strong Bearing Capacity, Corrosion Resistance, Durable And Healthier





### **CORE INTELLIGENT CHIP**

#### **SMARTER AND MORE EFFICIENT**

• • •



ADJUSTBALE TIME RANGING FROM 30 MINUTES - 24 HOURS



ADJUSTBALE TIME RANGING FROM 30°C-90°C



# PRECISE DIGITAL PANEL

. . .

① Set Time



**2**)

Set Temperature





01

SUS304 Mesh Trays

02

Aluminum Door handle





03 Wheels Equiped

04

Double layer outershell



#### **OBSE RVATION WINDOWS**

Users do not have to open the window frequently during the drying process.









#### AIR VENTS

Drying productivity increased

MORE COMMING, AND STREET STATE













#### 70°C

DRIED APPLE

6 hours



#### 80℃

DRIED MANGO

8 hours



#### 70°C

DRIED GRAPEFRUIT

8 hours



#### 70°C

DRIED ORANGE

8 hours



#### 90°C

SOLUBLE BEANS

2 hours



#### 2°08

CHICKEN BREAST JERKY

8 hours



#### 208

SAUSAGE

24 hours



#### 90°C

NORI SANDWICH

1 hours

VEGETABLES DRIED FRUIT SCENTED TEA







SPICE MEAT HERBAL MEDICINE









#### **MULTIPURPOSE**

| Temperature | Timer Range | Noise Level |
|-------------|-------------|-------------|
| 30~90℃      | 0-24 hours  | 50-55dBs    |



**VEGETABLE*