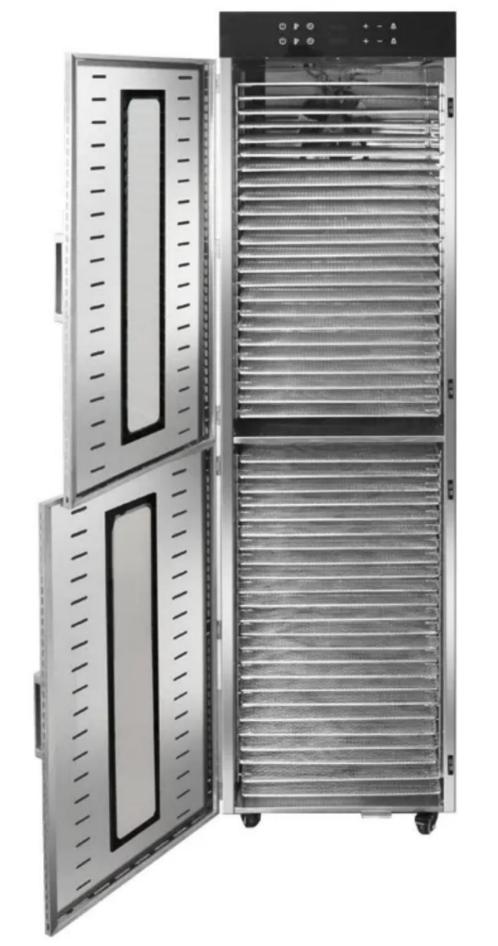

Multipurpose

**Dryer Machine** 

**Model Yukti 502** 

48Tray

# LARGE CAPACITY 48 LAYERS

#### Food Grade 304 Stainless Steel Shelf

Strong Bearing Capacity, Corrosion Resistance, Durable And Healthier

# PRECISE DIGITAL PANEL

. . .

① Set Time

**2**)

Set Temperature

01

SUS304 Mesh Trays

02

Aluminum Door handle

03 Wheels Equiped

04

Double layer outershell