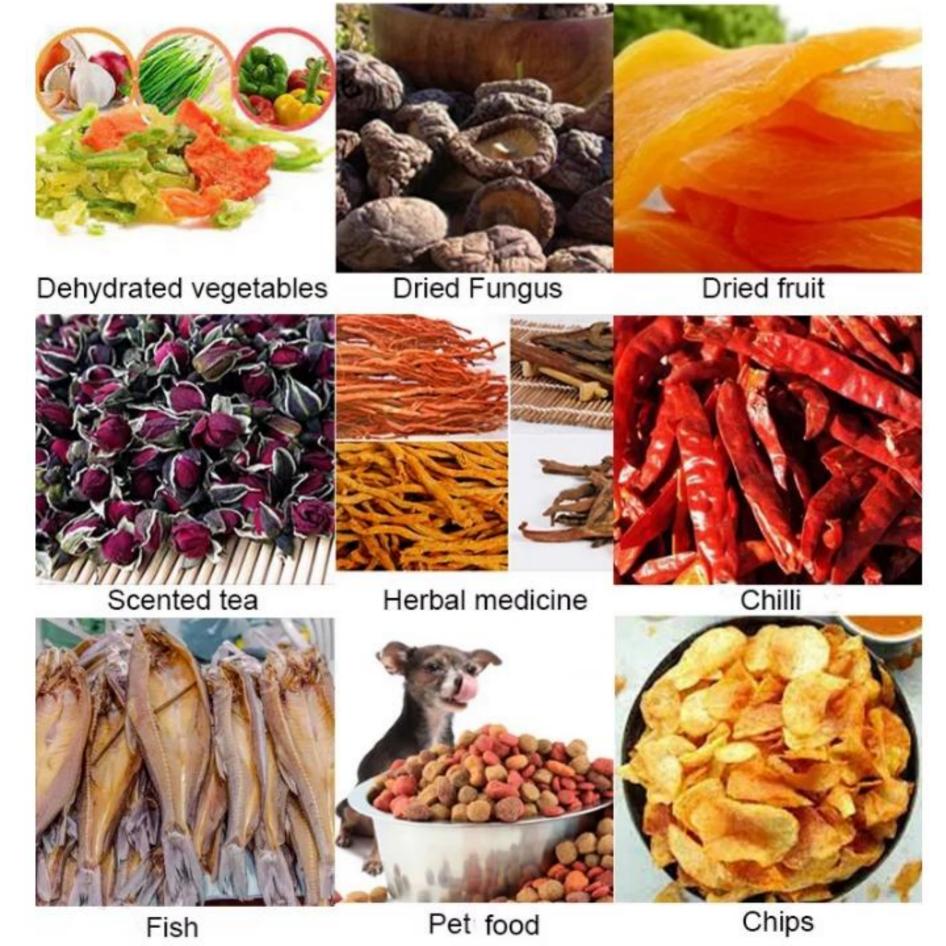

#### 90°C

NORI SANDWICH

1 hours

VEGETABLES DRIED FRUIT SCENTED TEA

SPICE MEAT HERBAL MEDICINE

#### **MULTIPURPOSE**

| Temperature | Timer Range | Noise Level |
|-------------|-------------|-------------|
| 30~90℃      | 0-24 hours  | 50-55dBs    |

**VEGETABLE** 

**FRUITS** 

TEA

SPICE

MEAT

HERBAL

# WROK FOR MULTIPLE FOOD