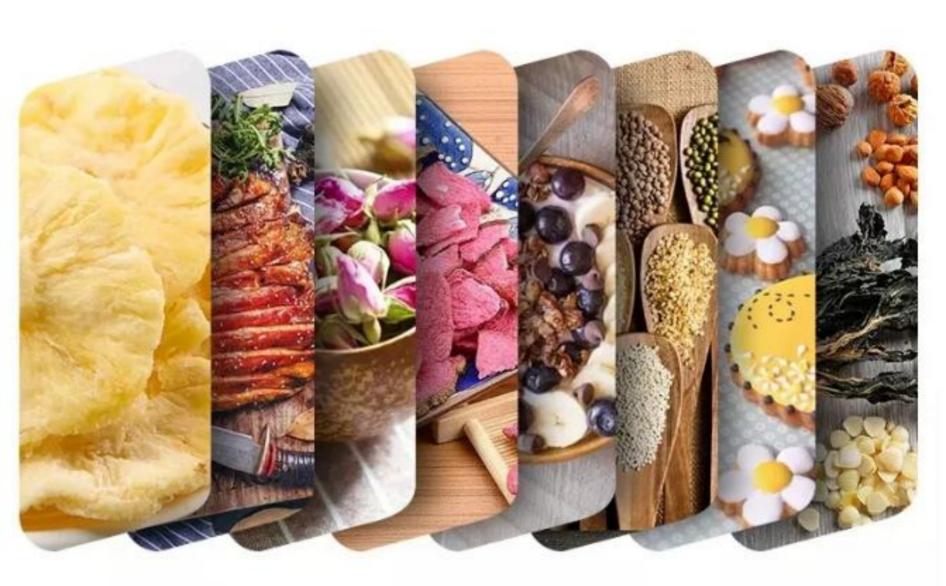

#### 90°C

NORI SANDWICH

1 hours

VEGETABLES DRIED FRUIT SCENTED TEA

SPICE MEAT HERBAL MEDICINE

#### **MULTIPURPOSE**

| Temperature | Timer Range | Noise Level |
|-------------|-------------|-------------|
| 30~90℃      | 0-24 hours  | 50-55dBs    |

**VEGETABLE** 

**FRUITS** 

TEA

SPICE

MEAT

HERBAL

# WROK FOR MULTIPLE FOOD