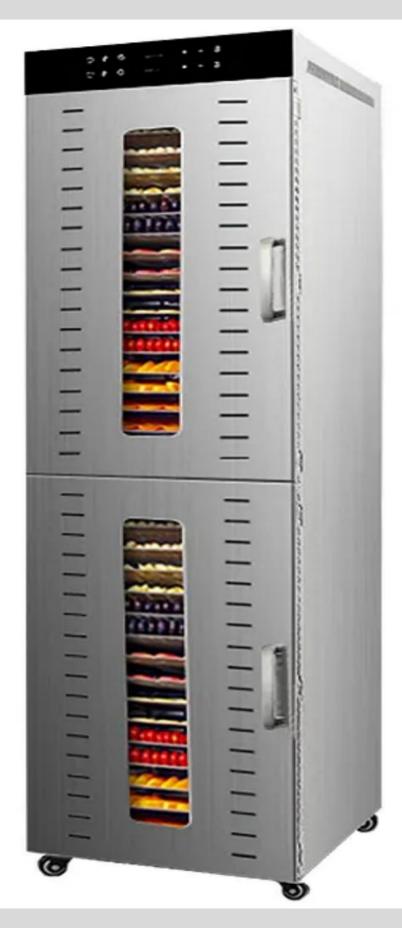

Multipurpose

**Dryer Machine** 

**Model Yukti 502** 

48Tray

# LARGE CAPACITY 48 LAYERS

## SIX DISTINCIVE FEATURES

GOOD DRYING EFFECT

ANTI-STICKY SILICONE PAD

DOUBLE LYAER OUTERSHELL

WITH LED LIGHT

DIGITAL

#### POWERFUL HEATING ELEMENT EFFICIENCT & DURABLE

**LARGE CAPACITY** 

**GOOD DRYING EFFECT** 

OBSERVABLE AND QUICKER PROCESS

**FULL STAINLESS STEEL** 

**DIGITAL CONTROL PANEL** 

360° EFFICIENT DRYING

# PRECISE DIGITAL PANEL

. . .

① Set Time

**2**)

Set Temperature

01

SUS304 Mesh Trays

02

Aluminum Door handle

03 Wheels Equiped

04

Double layer outershell