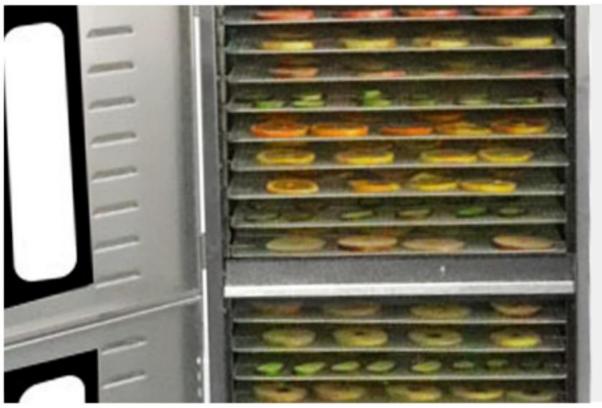

# WITH LIGHT INSIDE

WATCH FOOD DYNAMICS AT ANY TIME

VS

- ✓ DOUBLE LAYER STAINLESS
  STEEL OUTER SHELL
- PREVENTS FROM HEAT LOSS
- ✓ BETTER HEAT INSULATION

#### **OBSE RVATION WINDOWS**

Users do not have to open the window frequently during the drying process.

#### AIR VENTS

Drying productivity increased

MORE COMMING, AND STREET STATE