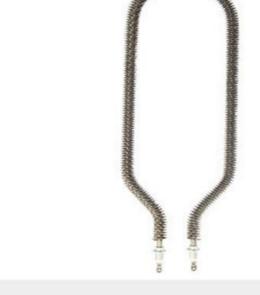

#### **ELECTRICAL HEATING ELEMENTS**

Upper and lower drying zones regulated separately

#### POWERFUL HEATING ELEMENT EFFICIENCT & DURABLE

**LARGE CAPACITY** 

**GOOD DRYING EFFECT** 

OBSERVABLE AND QUICKER PROCESS

**FULL STAINLESS STEEL** 

**DIGITAL CONTROL PANEL** 

360° EFFICIENT DRYING