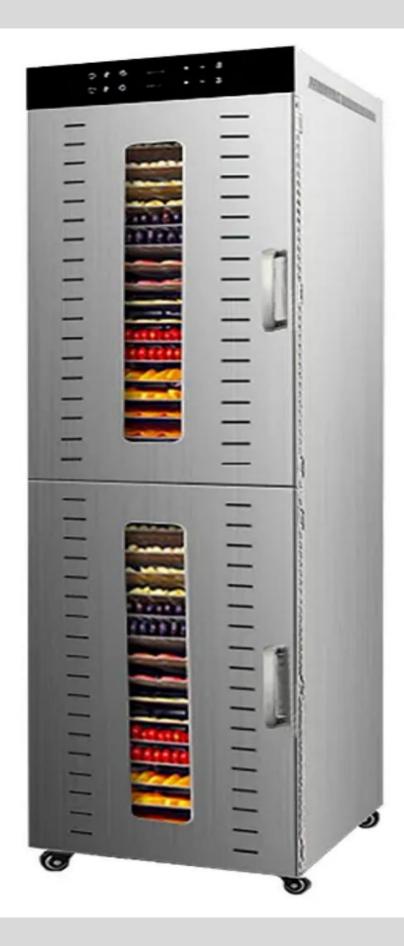

Multipurpose

**Dryer Machine** 

**Model Yukti 502** 

48Tray

# LARGE CAPACITY 48 LAYERS

## SIX DISTINCIVE FEATURES

GOOD DRYING EFFECT

ANTI-STICKY SILICONE PAD

DOUBLE LYAER OUTERSHELL

WITH LED LIGHT

DIGITAL

#### POWERFUL HEATING ELEMENT EFFICIENCT & DURABLE

**LARGE CAPACITY** 

**GOOD DRYING EFFECT** 

OBSERVABLE AND QUICKER PROCESS

**FULL STAINLESS STEEL** 

**DIGITAL CONTROL PANEL** 

360° EFFICIENT DRYING

# STAINLESS STEEL

# PRECISE DIGITAL PANEL

. . .

① Set Time

**2**)

Set Temperature

01

SUS304 Mesh Trays

02

Aluminum Door handle

03 Wheels Equiped

04

Double layer outershell