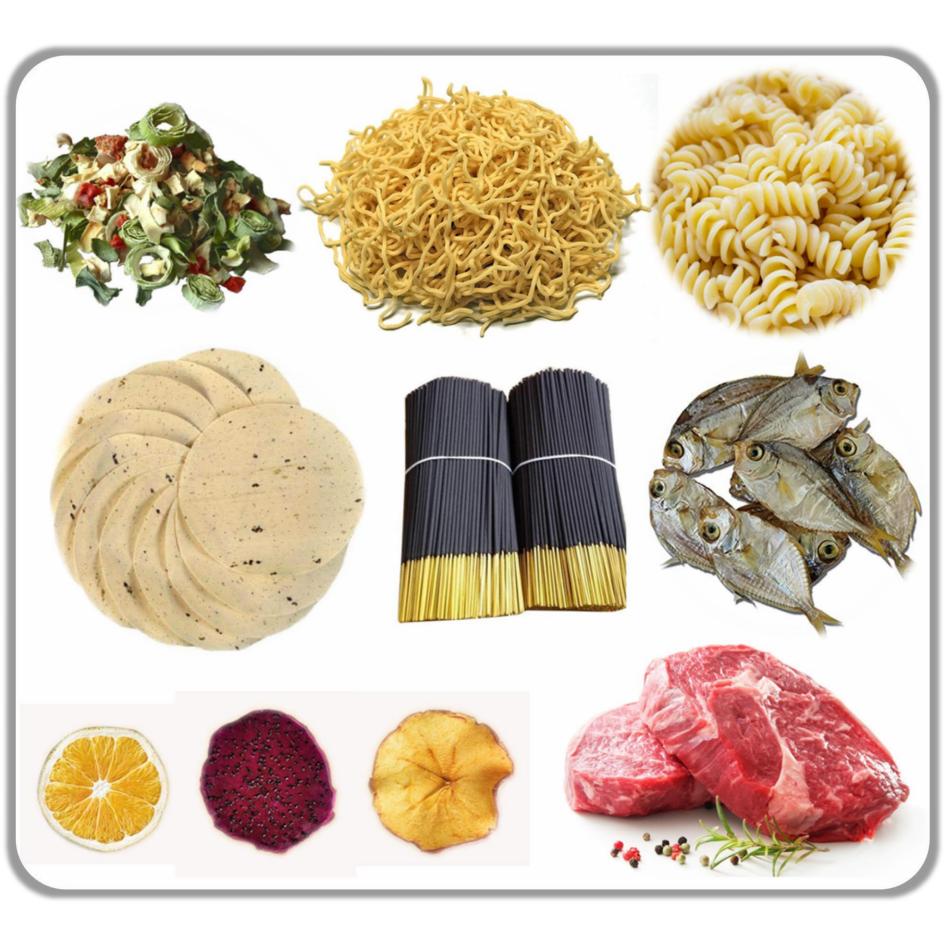

#### 90°C

NORI SANDWICH

1 hours

VEGETABLES DRIED FRUIT SCENTED TEA

SPICE MEAT HERBAL MEDICINE

#### **MULTIPURPOSE**

| Temperature | Timer Range | Noise Level |
|-------------|-------------|-------------|
| 30~90℃      | 0-24 hours  | 50-55dBs    |

**VEGETABLE** 

**FRUITS** 

TEA

SPICE

MEAT

HERBAL

# WROK FOR MULTIPLE FOOD