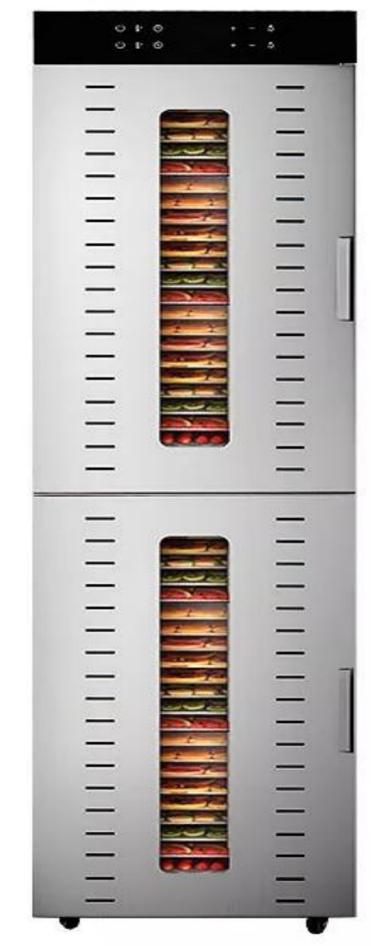

Multipurpose

**Dryer Machine** 

**Model Yukti 502** 

48Tray

# LARGE CAPACITY 48 LAYERS

# STAINLESS STEEL

# PRECISE DIGITAL PANEL

. . .

① Set Time

**2**)

Set Temperature

01

SUS304 Mesh Trays

02

Aluminum Door handle

03 Wheels Equiped

04

Double layer outershell