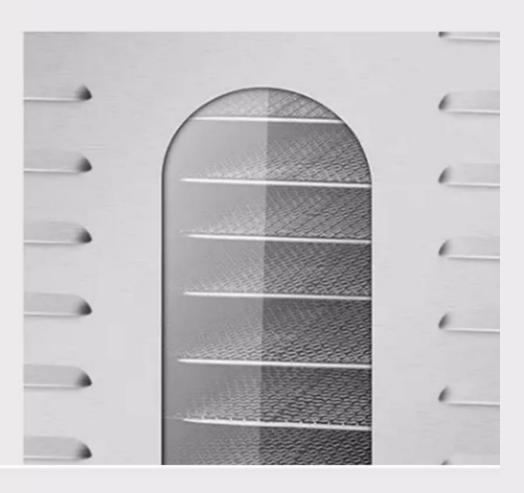

#### **OBSE RVATION WINDOWS**

Users do not have to open the window frequently during the drying process.