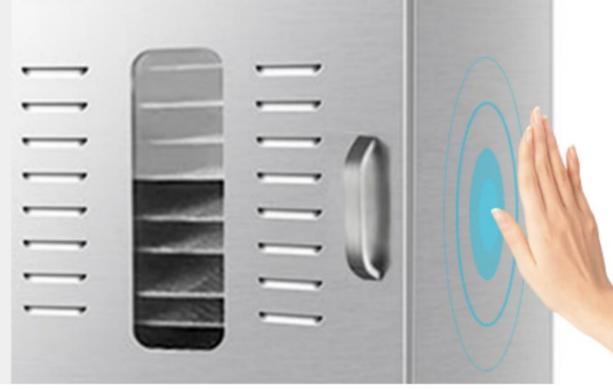

# WITH LIGHT INSIDE

WATCH FOOD DYNAMICS AT ANY TIME

VS

- ✓ DOUBLE LAYER STAINLESS
  STEEL OUTER SHELL
- PREVENTS FROM HEAT LOSS
- ✓ BETTER HEAT INSULATION

#### **OBSE RVATION WINDOWS**

Users do not have to open the window frequently during the drying process.

#### AIR VENTS

Drying productivity increased

MORE COMMING, AND STREET STATE