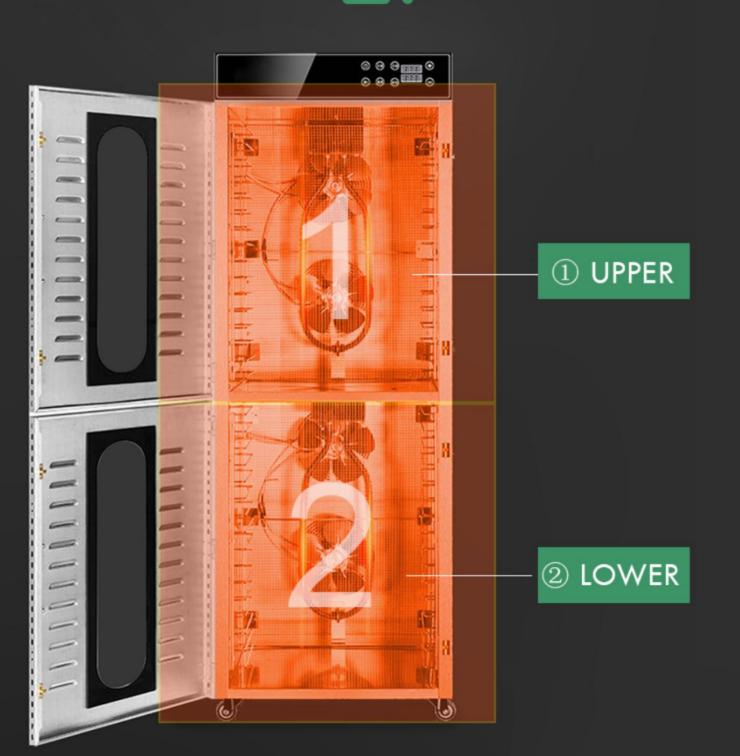

#### **ELECTRICAL HEATING ELEMENTS**

Upper and lower drying zones regulated separately

# PRECISE DIGITAL PANEL

. . .

① Set Time

**2**)

Set Temperature

01

SUS304 Mesh Trays

02