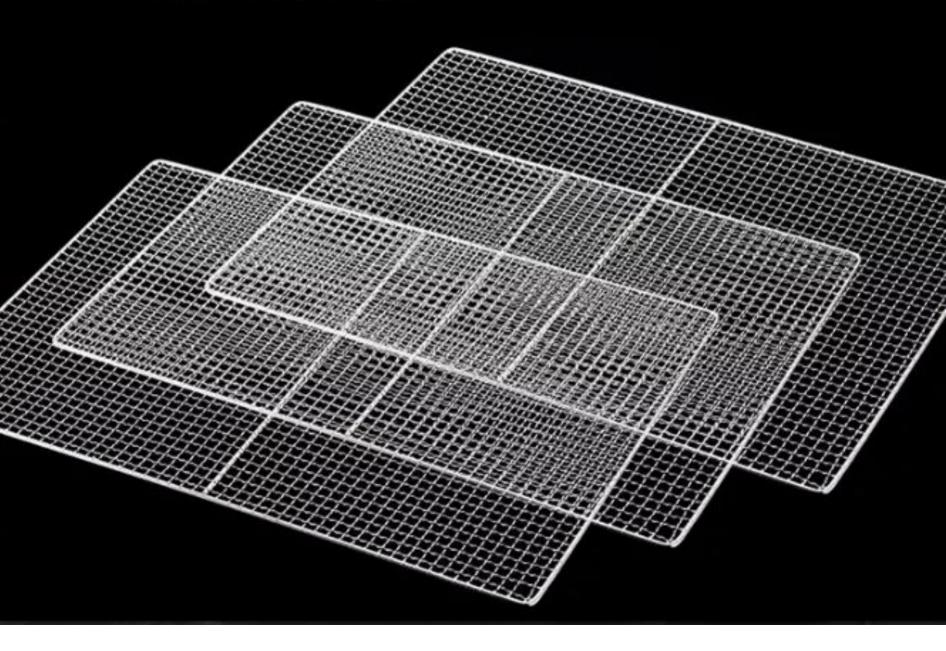

#### Food Grade 304 Stainless Steel Shelf

Strong Bearing Capacity, Corrosion Resistance, Durable And Healthier