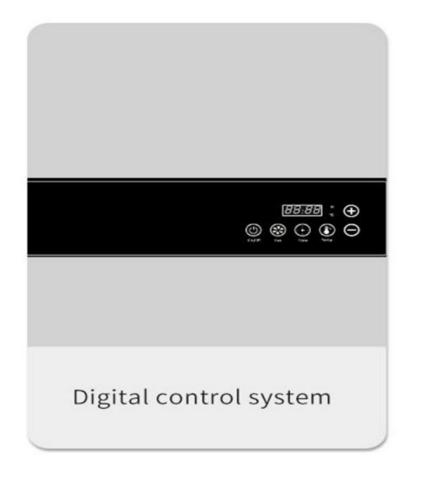

### **CORE INTELLIGENT CHIP**

#### **SMARTER AND MORE EFFICIENT**

• • •

ADJUSTBALE TIME RANGING FROM 30 MINUTES - 24 HOURS

ADJUSTBALE TIME RANGING FROM 30°C-90°C

# PRECISE DIGITAL PANEL

. . .

① Set Time

**2**)

Set Temperature

01

SUS304 Mesh Trays

02