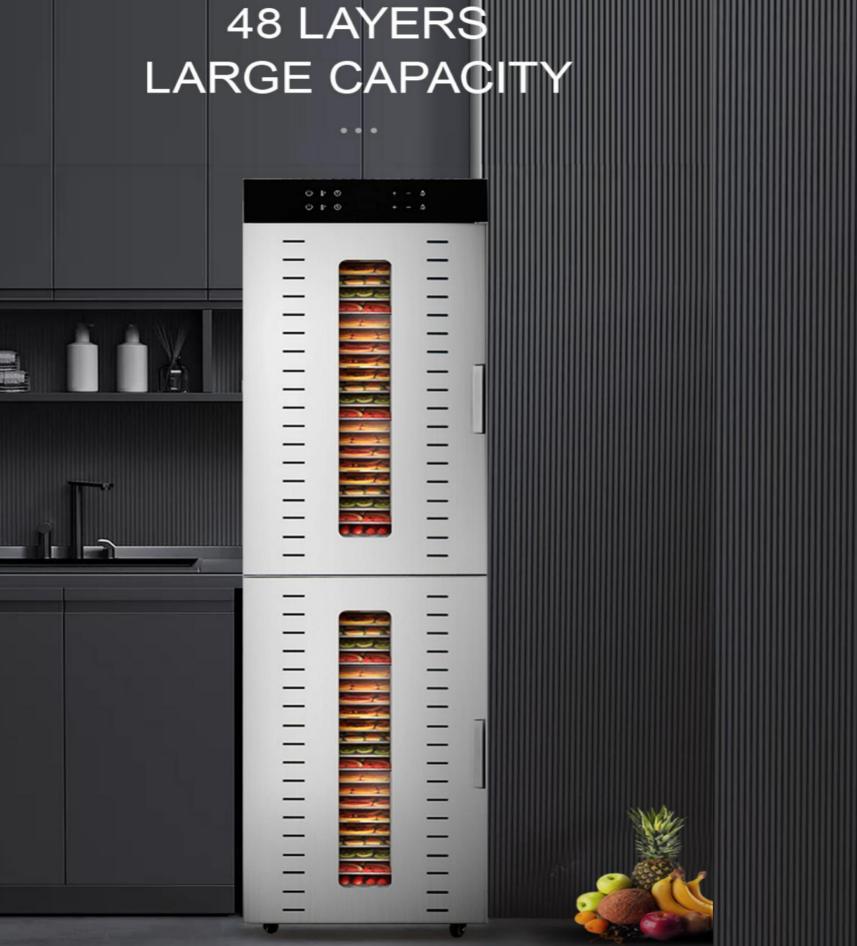

Multipurpose

**Dryer Machine** 

**Model Yukti 502** 

48Tray



























# LARGE CAPACITY 48 LAYERS



# WITH LIGHT INSIDE

WATCH FOOD DYNAMICS AT ANY TIME









VS



- ✓ DOUBLE LAYER STAINLESS
  STEEL OUTER SHELL
- PREVENTS FROM HEAT LOSS
- ✓ BETTER HEAT INSULATION



#### OTHER MACHINE

- X SINGLE LAYER OUTER SHELL
- X APPARENT HEAT LOSS
- X BAD HEAT INSULATION







maintenance-free Shaded pole double ball motor



thermostability



Energy-saving infrared heating tube

## SIX DISTINCIVE FEATURES





GOOD DRYING EFFECT



ANTI-STICKY SILICONE PAD



DOUBLE LYAER OUTERSHELL



WITH LED LIGHT



DIGITAL

#### **ELECTRICAL HEATING ELEMENTS**

Upper and lower drying zones regulated separately



#### POWERFUL HEATING ELEMENT EFFICIENCT & DURABLE





**LARGE CAPACITY** 



**GOOD DRYING EFFECT** 



OBSERVABLE AND QUICKER PROCESS



**FULL STAINLESS STEEL** 



**DIGITAL CONTROL PANEL** 



360° EFFICIENT DRYING





# STAINLESS STEEL



####