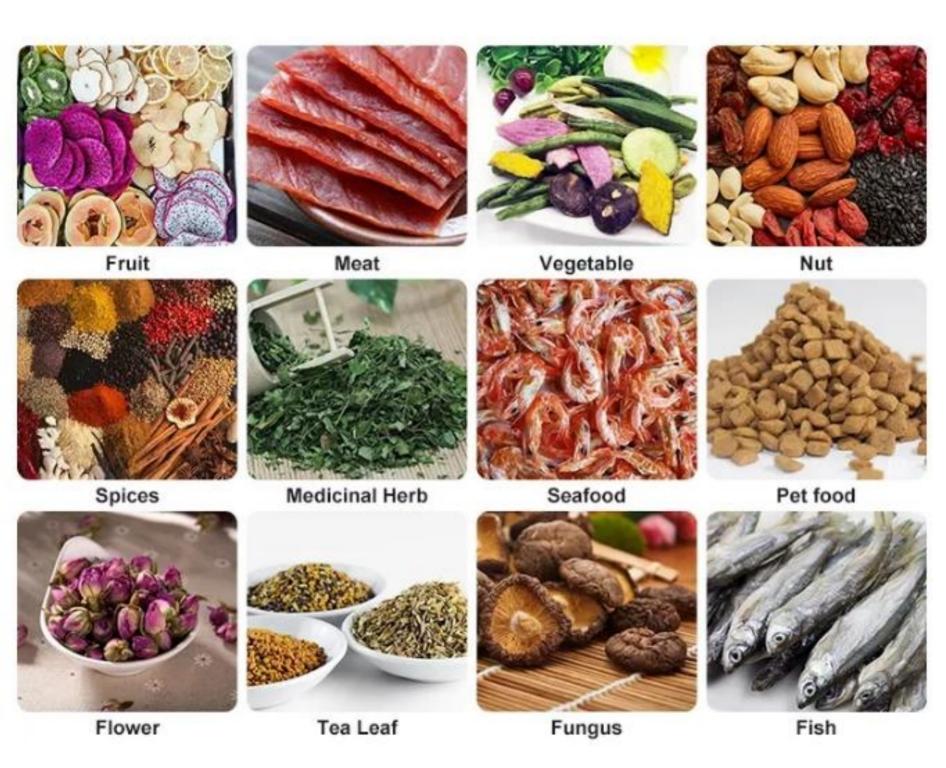

#### 90°C

NORI SANDWICH

1 hours

VEGETABLES DRIED FRUIT SCENTED TEA

SPICE MEAT HERBAL MEDICINE

#### **MULTIPURPOSE**

| Temperature | Timer Range | Noise Level |
|-------------|-------------|-------------|
| 30~90℃      | 0-24 hours  | 50-55dBs    |

**VEGETABLE** 

**FRUITS** 

TEA

SPICE

MEAT

HERBAL

# WROK FOR MULTIPLE FOOD