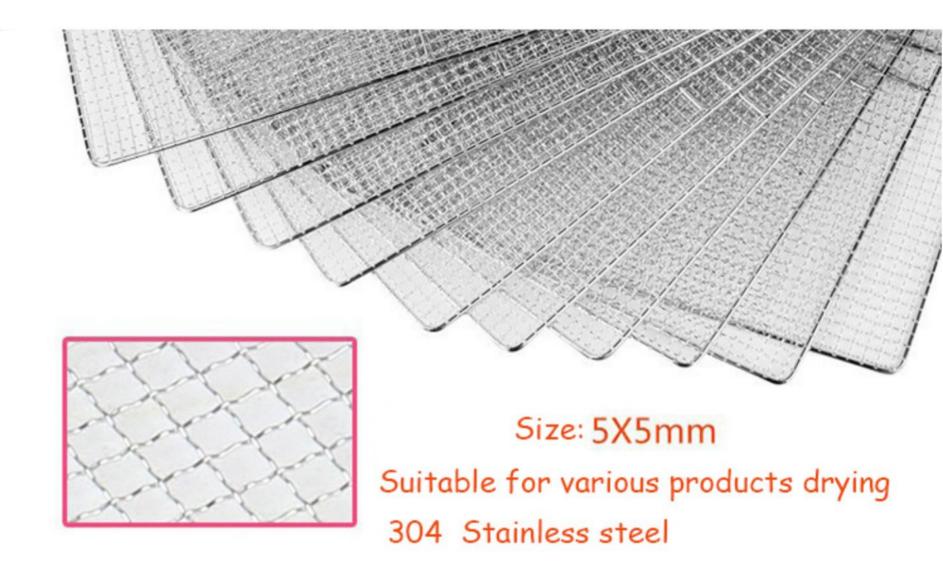

#### Food Grade 304 Stainless Steel Shelf

Strong Bearing Capacity, Corrosion Resistance, Durable And Healthier

#### **Technical Details**

Model:- Yukti 502. Power:- 4000W. Power Consumption:- 4000W Per Hour. Quantity Of Trays:-48. Rack Gap:- 30mm. Tray Size:- 40\*38cm. Tray Type:- Mesh 5x5mm. Voltage:- 220V/50Hz. Temperature:- 30~90 C. Time Range:- 0-24 Hours. Noise Level:- 45-50 Decibels. Product Size:-47\*57\*168cm. Control:- Digital Touch. Capacity:- 45~50kg (Depend On Material). Made From:-SUS201 Housing And SUS304 Trays. Weight:- 58kg. Warranty:- 1 Year. Shipping:- All India Free. Service:- Online.