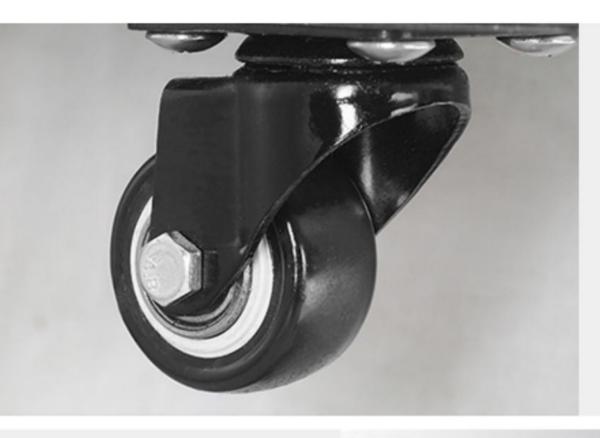

YAER OUTERSHELL



WITH LED LIGHT



DIGITAL

#### **ELECTRICAL HEATING ELEMENTS**

Upper and lower drying zones regulated separately



#### POWERFUL HEATING ELEMENT EFFICIENCT & DURABLE





**LARGE CAPACITY** 



**GOOD DRYING EFFECT** 



OBSERVABLE AND QUICKER PROCESS



**FULL STAINLESS STEEL** 



**DIGITAL CONTROL PANEL** 



360° EFFICIENT DRYING





# STAINLESS STEEL



#### Food Grade 304 Stainless Steel Shelf

Strong Bearing Capacity, Corrosion Resistance, Durable And Healthier





### **CORE INTELLIGENT CHIP**

#### **SMARTER AND MORE EFFICIENT**

• • •



ADJUSTBALE TIME RANGING FROM 30 MINUTES - 24 HOURS



ADJUSTBALE TIME RANGING FROM 30°C-90°C



# PRECISE DIGITAL PANEL

. . .

① Set Time



**2**)

Set Temperature





01

SUS304 Mesh Trays

02

Aluminum Door handle





03 Wheels Equiped

04

Double layer outershell



#### **OBSE RVATION WINDOWS**

Users do not have to open the window frequently during the drying process.









#### AIR VENTS

Drying productivity increased

MORE COMMING, AND STREET STATE













#### 70°C

DRIED APPLE

6 hours



#### 80℃

DRIED MANGO

8 hours



#### 70°C

DRIED GRAPEFRUIT

8 hours



#### 70°C

DRIED ORANGE

8 hours



#### 90°C

SOLUBLE BEANS

2 hours



#### 2°08

CHICKEN BREAST JERKY

8 hours



#### 208

SAUSAGE

24 hours



#### 90°C

NORI SANDWICH

1 hours

VEGETABLES DRIED FRUIT SCENTED TEA







SPICE MEAT HERBAL MEDICINE









#### **MULTIPURPOSE**

| Temperature | Timer Range | Noise Level |
|-------------|-------------|-------------|
| 30~90℃      | 0-24 hours  | 50-55dBs    |



**VEGETABLE**