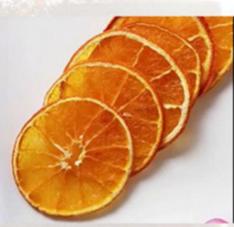

STAINLESS STEEL



#### Food Grade 304 Stainless Steel Shelf

Strong Bearing Capacity, Corrosion Resistance, Durable And Healthier





### **CORE INTELLIGENT CHIP**

#### **SMARTER AND MORE EFFICIENT**

• • •



ADJUSTBALE TIME RANGING FROM 30 MINUTES - 24 HOURS



ADJUSTBALE TIME RANGING FROM 30°C-90°C



# PRECISE DIGITAL PANEL

. . .

① Set Time



**2**)

Set Temperature





01

SUS304 Mesh Trays

02

Aluminum Door handle





03 Wheels Equiped

04

Double layer outershell



#### **OBSE RVATION WINDOWS**

Users do not have to open the window frequently during the drying process.









#### AIR VENTS

Drying productivity increased

MORE COMMING, AND STREET STATE













#### 70°C

DRIED APPLE

6 hours



#### 80℃

DRIED MANGO

8 hours



#### 70°C

DRIED GRAPEFRUIT

8 hours



#### 70°C

DRIED ORANGE

8 hours



#### 90°C

SOLUBLE BEANS

2 hours



#### 2°08

CHICKEN BREAST JERKY

8 hours



#### 208

SAUSAGE

24 hours



#### 90°C

NORI SANDWICH

1 hours

VEGETABLES DRIED FRUIT SCENTED TEA







SPICE MEAT HERBAL MEDICINE









#### **MULTIPURPOSE**

| Temperature | Timer Range | Noise Level |
|-------------|-------------|-------------|
| 30~90℃      | 0-24 hours  | 50-55dBs    |



**VEGETABLE** 



**FRUITS** 



TEA



SPICE



MEAT



HERBAL

# WROK FOR MULTIPLE FOOD



#### **Technical Details**

Model:- Yukti 502. Power:- 4000W. Power Consumption:- 4000W Per Hour. Quantity Of Trays:-48. Rack Gap:- 30mm. Tray Size:- 40\*38cm. Tray Type:- Mesh 5x5mm. Voltage:- 220V/50Hz. Temperature:- 30~90 C. Time Range:- 0-24 Hours. Noise Level:- 45-50 Decibels. Pro