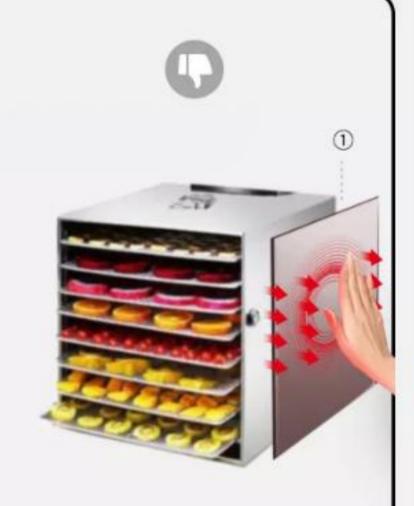

#### OTHER MACHINE

- X SINGLE LAYER OUTER SHELL
- X APPARENT HEAT LOSS
- X BAD HEAT INSULATION

maintenance-free Shaded pole double ball motor

thermostability

Energy-saving infrared heating tube