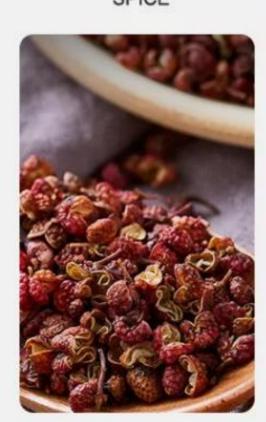

#### 90°C

NORI SANDWICH

1 hours

VEGETABLES DRIED FRUIT SCENTED TEA

SPICE MEAT HERBAL MEDICINE

#### **MULTIPURPOSE**

| Temperature | Timer Range | Noise Level |
|-------------|-------------|-------------|
| 30~90℃      | 0-24 hours  | 50-55dBs    |

**VEGETABLE** 

**FRUITS** 

TEA

SPICE

MEAT

HERBAL