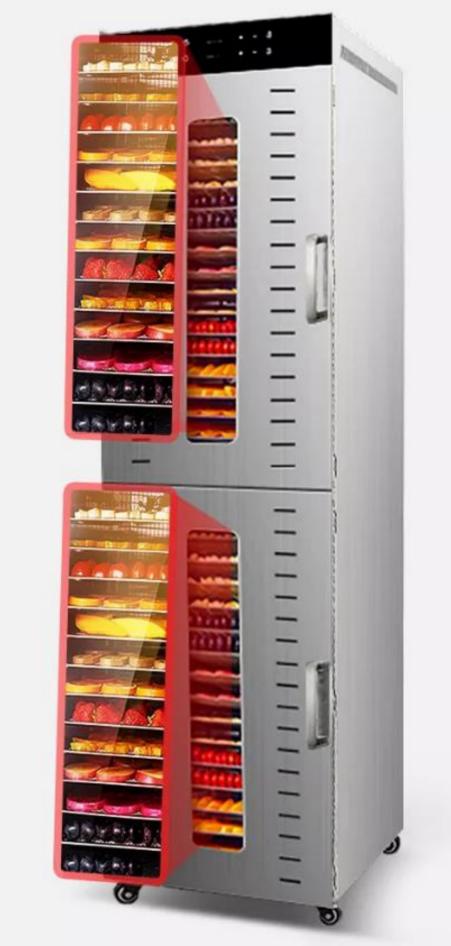

# WITH LIGHT INSIDE

WATCH FOOD DYNAMICS AT ANY TIME

VS

- ✓ DOUBLE LAYER STAINLESS
  STEEL OUTER SHELL
- PREVENTS FROM HEAT LOSS
- ✓ BETTER HEAT INSULATION

#### **OBSE RVATION WINDOWS**

Users do not have to open the window frequently during the drying process.

#### 90°C

NORI SANDWICH

1 hours

VEGETABLES DRIED FRUIT SCENTED TEA

SPICE MEAT HERBAL MEDICINE

# WROK FOR MULTIPLE FOOD