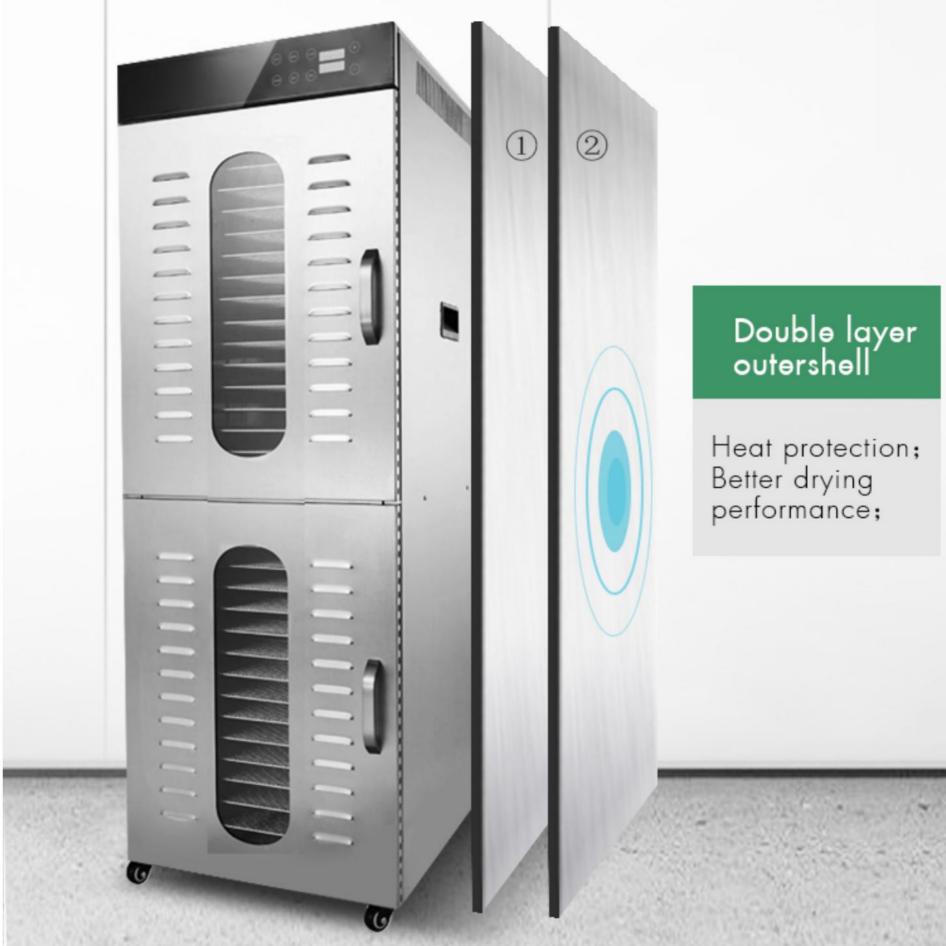

# WITH LIGHT INSIDE

WATCH FOOD DYNAMICS AT ANY TIME

VS

- ✓ DOUBLE LAYER STAINLESS
  STEEL OUTER SHELL
- PREVENTS FROM HEAT LOSS
- ✓ BETTER HEAT INSULATION

#### OTHER MACHINE

- X SINGLE LAYER OUTER SHELL
- X APPARENT HEAT LOSS
- X BAD HEAT INSULATION

maintenance-free Shaded pole double ball motor

thermostability

Energy-saving infrared heating tube