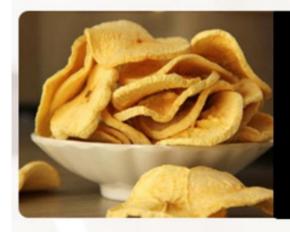

D QUICKER PROCESS



**FULL STAINLESS STEEL** 



**DIGITAL CONTROL PANEL** 



360° EFFICIENT DRYING





# STAINLESS STEEL



#### Food Grade 304 Stainless Steel Shelf

Strong Bearing Capacity, Corrosion Resistance, Durable And Healthier





### **CORE INTELLIGENT CHIP**

#### **SMARTER AND MORE EFFICIENT**

• • •



ADJUSTBALE TIME RANGING FROM 30 MINUTES - 24 HOURS



ADJUSTBALE TIME RANGING FROM 30°C-90°C



# PRECISE DIGITAL PANEL

. . .

① Set Time



**2**)

Set Temperature





01

SUS304 Mesh Trays

02

Aluminum Door handle





03 Wheels Equiped

04

Double layer outershell



#### **OBSE RVATION WINDOWS**

Users do not have to open the window frequently during the drying process.









#### AIR VENTS

Drying productivity increased

MORE COMMING, AND STREET STATE













#### 70°C

DRIED APPLE

6 hours



#### 80℃

DRIED MANGO

8 hours



#### 70°C

DRIED GRAPEFRUIT

8 hours



#### 70°C

DRIED ORANGE

8 hours



#### 90°C

SOLUBLE BEANS

2 hours



#### 2°08

CHICKEN BREAST JERKY

8 hours



#### 208

SAUSAGE

24 hours



#### 90°C

NORI SANDWICH

1 hours

VEGETABLES DRIED FRUIT SCENTED TEA







SPICE MEAT HERBAL MEDICINE









#### **MULTIPURPOSE**

| Temperature | Timer Range | Noise Level |
|-------------|-------------|-------------|
| 30~90℃      | 0-24 hours  | 50-55dBs    |



**VEGETABLE** 



**FRUITS** 



TEA



SPICE



MEAT



HERBAL

# WROK FOR MULTIPLE FOOD



#### **Technical Details**

Model:- Yukti 502. Power:- 4000W. Power Consumption:- 4000W Per Hour. Quantity Of Trays:-48. Rack Gap:- 30mm. Tray Size:- 40\*38cm. Tray Type:- Mesh