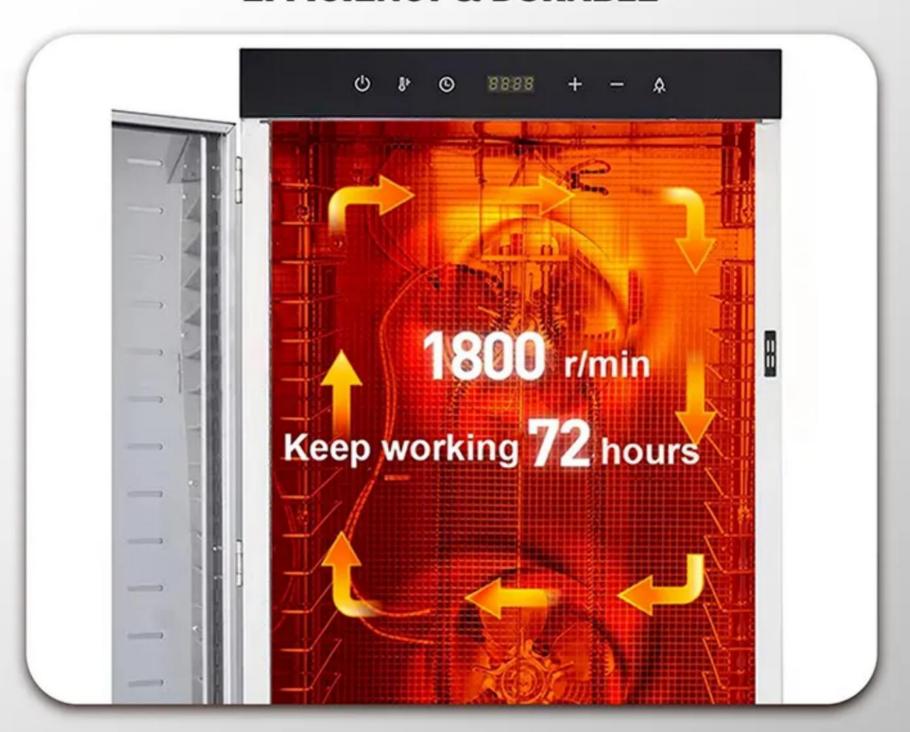

#### POWERFUL HEATING ELEMENT EFFICIENCT & DURABLE

**LARGE CAPACITY** 

**GOOD DRYING EFFECT** 

OBSERVABLE AND QUICKER PROCESS

**FULL STAINLESS STEEL** 

**DIGITAL CONTROL PANEL** 

360° EFFICIENT DRYING

#### AIR VENTS

Drying productivity increased

MORE COMMING, AND STREET STATE