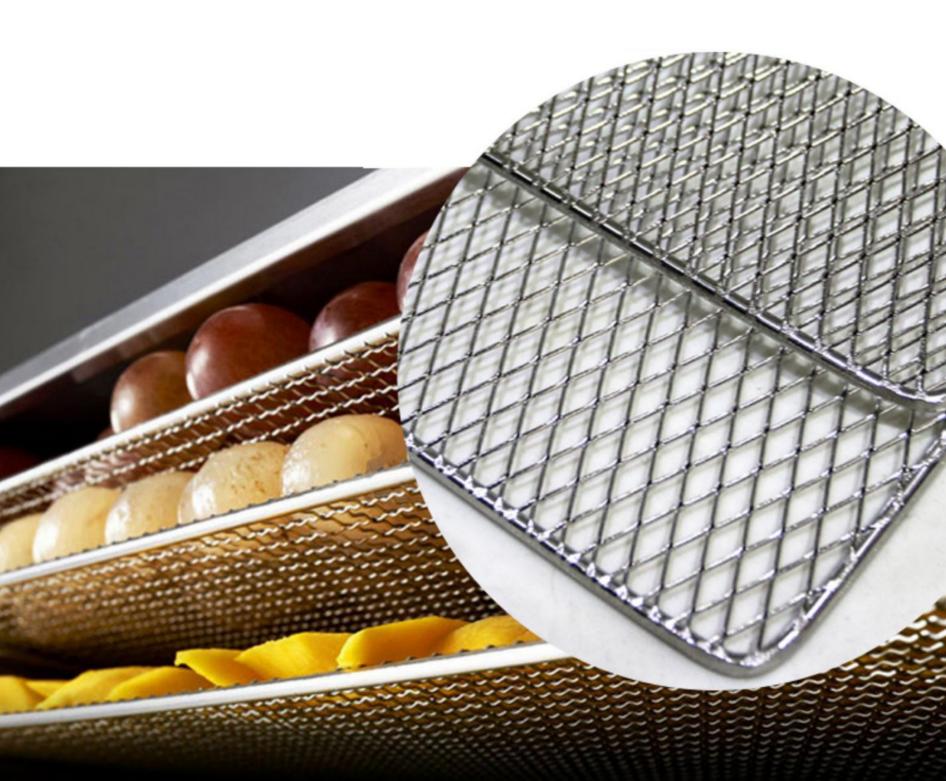

#### Food Grade 304 Stainless Steel Shelf

Strong Bearing Capacity, Corrosion Resistance, Durable And Healthier