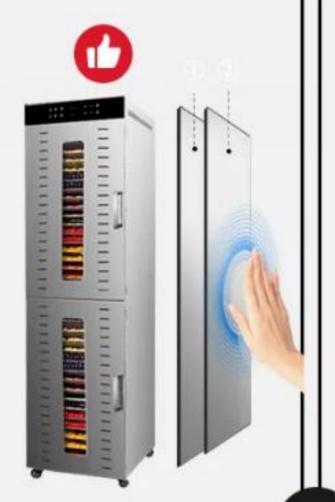

# WITH LIGHT INSIDE

WATCH FOOD DYNAMICS AT ANY TIME

VS

- ✓ DOUBLE LAYER STAINLESS
  STEEL OUTER SHELL
- PREVENTS FROM HEAT LOSS
- ✓ BETTER HEAT INSULATION

#### OTHER MACHINE

- X SINGLE LAYER OUTER SHELL
- X APPARENT HEAT LOSS
- X BAD HEAT INSULATION

maintenance-free Shaded pole double ball motor

thermostability

Energy-saving infrared heating tube