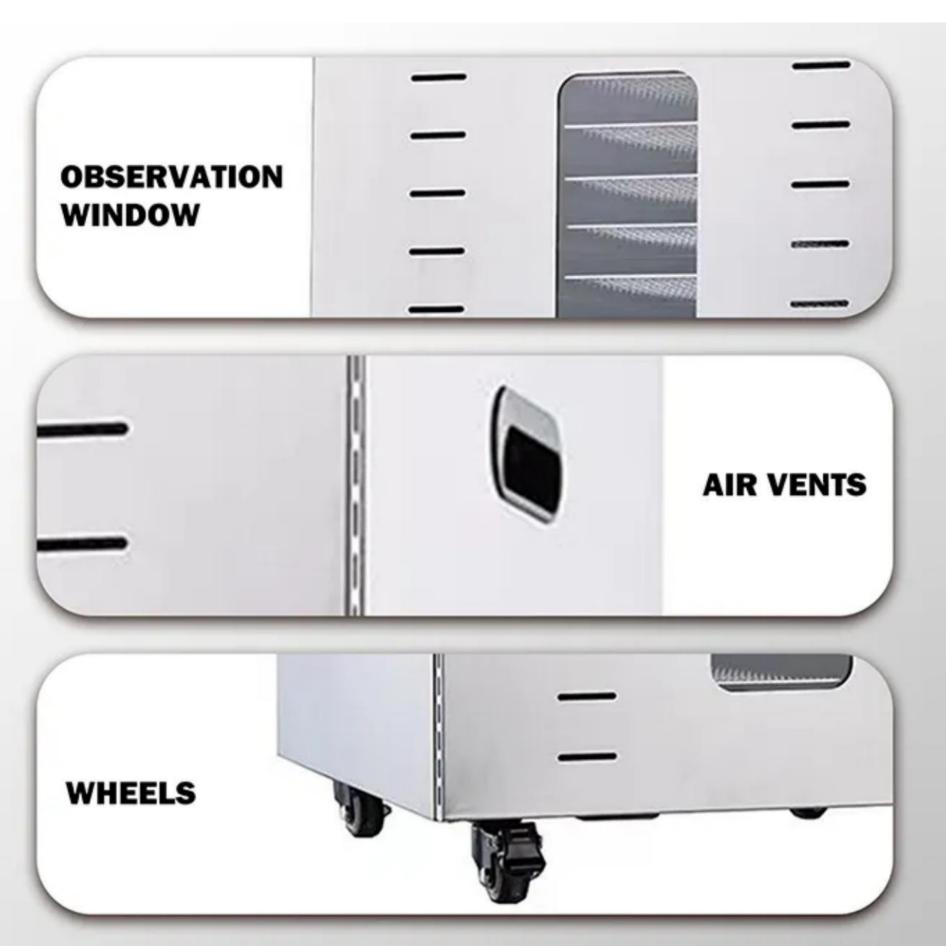

#### **OBSE RVATION WINDOWS**

Users do not have to open the window frequently during the drying process.

#### AIR VENTS

Drying productivity increased

MORE COMMING, AND STREET STATE