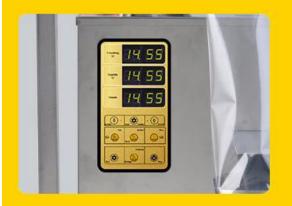

### SMART CONTROL PANEL ACCURATE AND EFFICIENT

The micro intelligent control panel makes the machine accurate and efficient packing, and operation is easy.

**INSTALL FILM ROLL** 

Put the film roll on the holder and width former