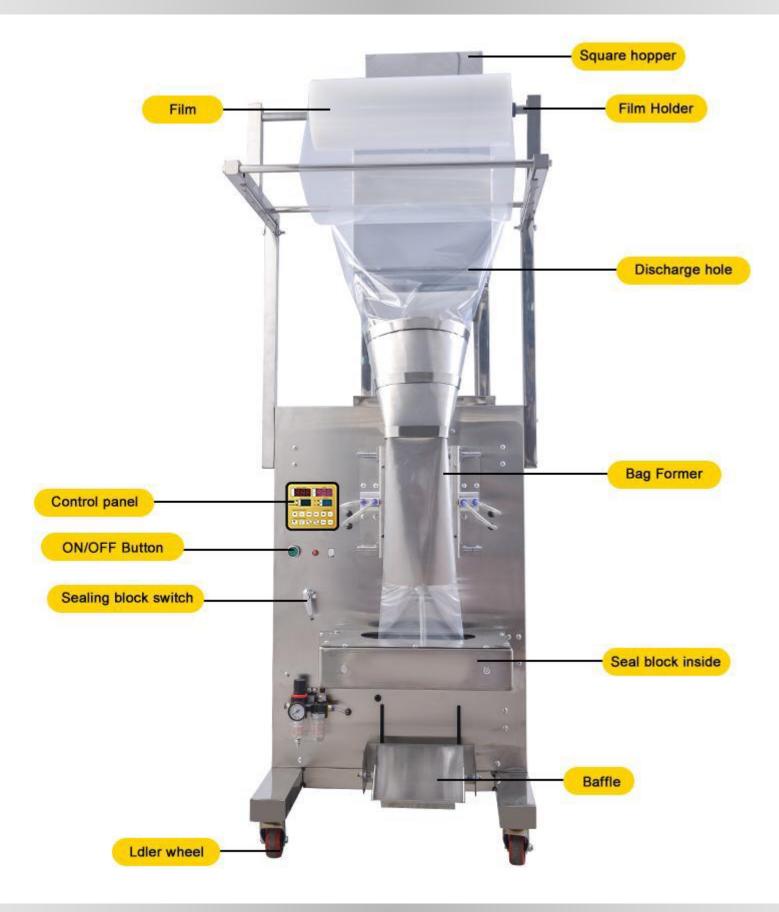

### SMART CONTROL PANEL ACCURATE AND EFFICIENT

The micro intelligent control panel makes the machine accurate and efficient packing, and operation is easy.

**INSTALL FILM ROLL** 

Put the film roll on the holder and width former

#### **POWER ON**

Connect the data cable, turn on the power switch

SET THE FILLING DATA Set the filling weight and speed

SET THE PACKING DATA Set the bag length and sealing temperature

PUT INSIDE PRODUCTS
Put the products into the hopper

START PACKING

The machine start to pack, finish weighing-filling-sealing.