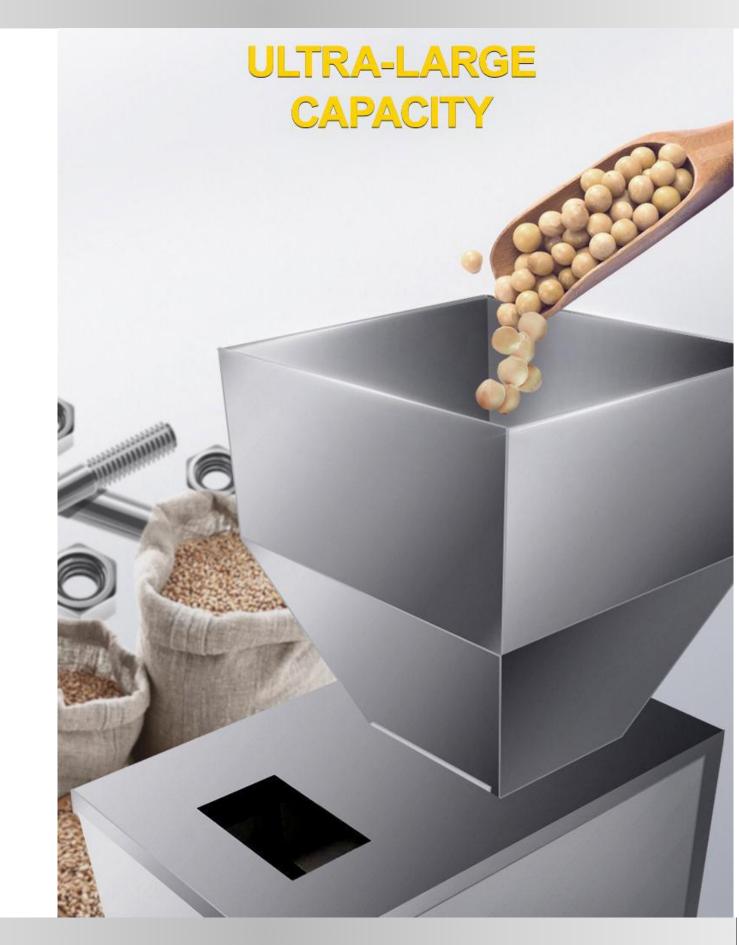

#### **Technical Details:-**

Model:- Yukti 68. Type:- Weighing, Filling And Packing. Material:- Stainless Steel. Sealing Way:- Back Side Sealing /3side. Packing Range:- 1-200g. Packing Accuracy:- +/- 0.2g. Packing Speed:- About 20bags/Min. Film Width Range:- 5cm - 20cm. Bag Size:- The Maximum Width Is 9 Cm, Minimum Size Is 3 Cm. The Maximum Bag Length:- 16 Cm. Service:- Online. Warranty:- 1 Year. Warranty Provider:- Yuktiraj Pvt Ltd. Shipping:- all india free.

#### Price:- 200000 INR + 18% GST 36,000 INR total payable 2,36,000 INR

Model:- Yukti 69. Type:- Weighing, Filling And Packing. Material:- Stainless Steel. Sealing Way:-Back Side Sealing /3side. Packing Range:- 10-500g. Packing Accuracy:- +/- 0.2g. Packing Speed:- About 20bags/Min. Film Width Range:- 16cm - 34cm. Bag Size:- The Maximum Width Is 15 Cm, Minimum Size Is 7 Cm. The Maximum Bag Length:- 21 Cm. Service:- Online. Warranty:- 1 Year. Warranty Provider:- Yuktiraj Pvt Ltd. Shipping:- all india free.

#### Price:- 275000 INR + 18% GST 49,500 INR total payable 3,24,500 INR

Model:- Yukti 70. Type:- Weighing, Filling And Packing. Material:- Stainless Steel. Sealing Way:- Back Side Sealing /3side. Packing Range:- 10-1000g. Packing Accuracy:- +/- 0.2g. Packing Speed:- About 15-20bags/Min. Bag Size:- The Maximum Width Is 21 Cm, Minimum Size Is 12 Cm. The Maximum Bag Length:- 27 Cm. Service:- Online. Warranty:- 1 Year. Warranty Provider:- Yuktiraj Pvt Ltd. Shipping:- all india free.

#### Price:- 325000 INR + 18% GST 58,500 INR total payable 3,83,500 INR

Model:- Yukti 71. Type:- Weighing, Filling And Packing. Material:- Stainless Steel. Sealing Way:- Back Side Sealing /3side. Packing Range:- 100-3000g. Packing Accuracy:- +/- 0.2g. Packing Speed:- About 10 Bags/Min. Film Width Range:- 30cm - 60cm. Bag Size:- The Maximum Width Is 30 Cm, Minimum Size Is 14 Cm. The Maximum Bag Length:- 40 Cm. Service:- Online. Warranty:- 1 Year. Warranty Provider:- Yuktiraj Pvt Ltd. Shipping:- all india free.