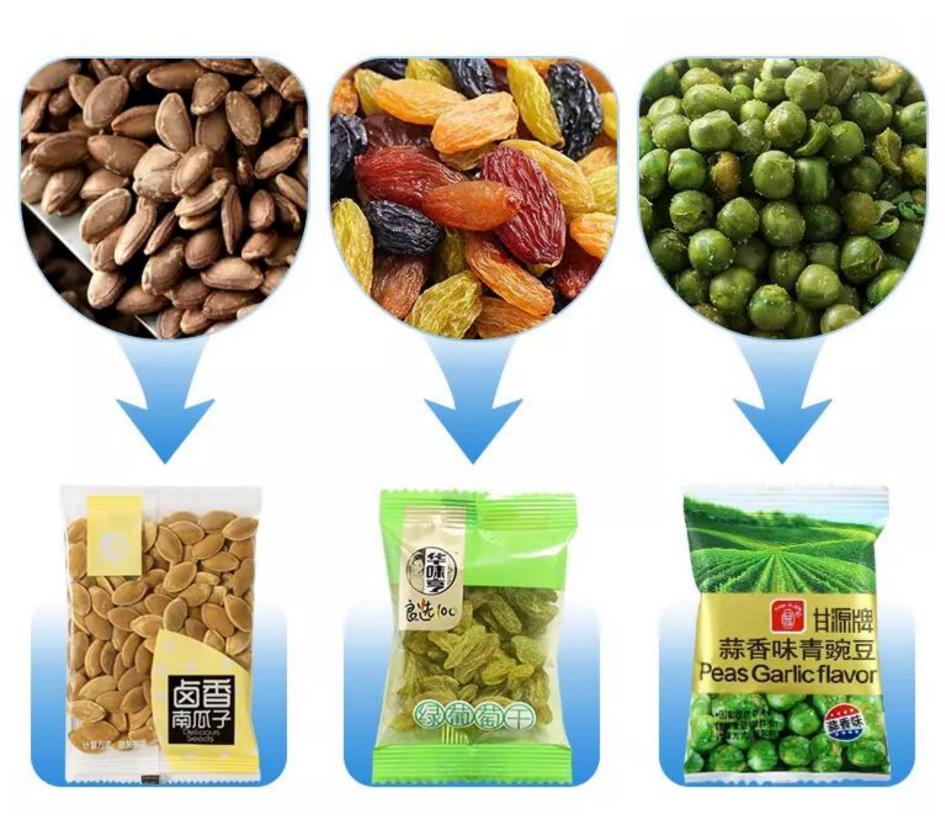

# **SCOPE OF APPLICATION**

Suitable for candy, hard nut, raisin, peanut, melon seeds, chips, chocolate, biscuit and other big grains or irregular shape products auto weighing packing.

## **MACHINE APPLICATION**

Hardware

Granule

Candy

Nuts

Snacks

Rice