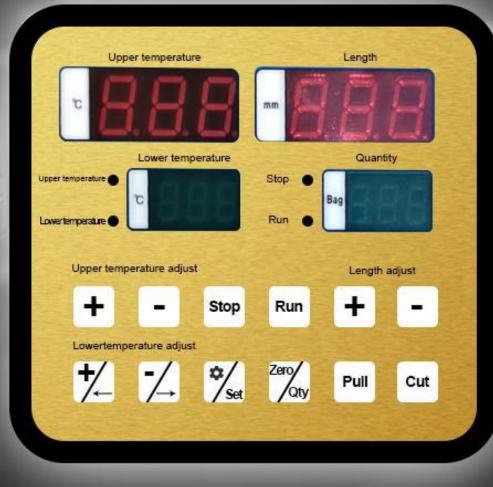

### SMART CONTROL PANEL ACCURATE AND EFFICIENT

The micro intelligent control panel makes the machine accurate and efficient packing, and operation is easy.

**INSTALL FILM ROLL** 

Put the film roll on the holder and width former

#### **POWER ON**

Connect the data cable, turn on the power switch

SET THE FILLING DATA Set the filling weight and speed

SET THE PACKING DATA Set the bag length and sealing temperature

PUT INSIDE PRODUCTS
Put the products into the hopper

START PACKING

The machine start to pack, finish weighing-filling-sealing.