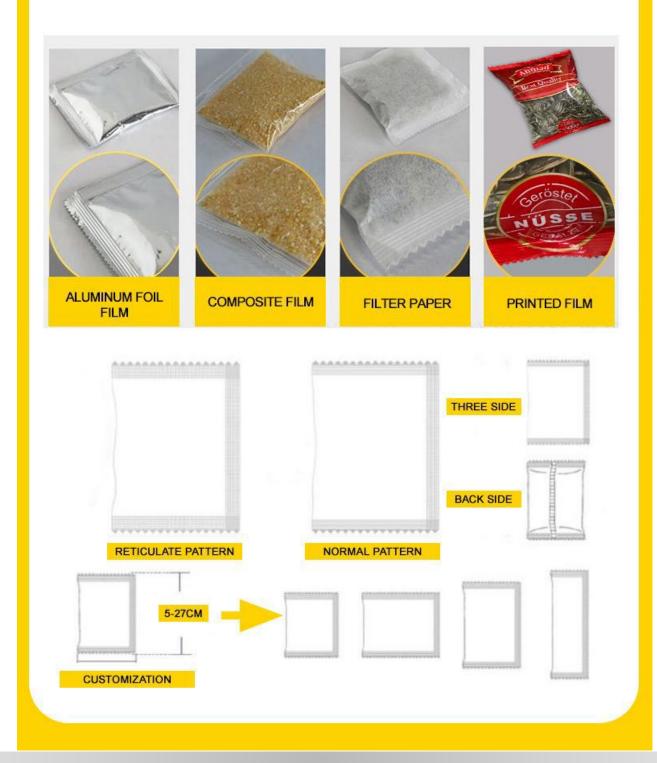

#### **Technical Details:-**

Model:- Yukti 68. Type:- Weighing, Filling And Packing. Material:- Stainless Steel. Sealing Way:- Back Side Sealing /3side. Packing Range:- 1-200g. Packing Accuracy:- +/- 0.2g. Packing Speed:- About 20bags/Min. Film Width Range:- 5cm - 20cm. Bag Size:- The Maximum Width Is 9 Cm, Minimum Size Is 3 Cm. The Maximum Bag Length:- 16 Cm. Service:- Online. Warranty:- 1 Year. Warranty Provider:- Yuktiraj Pvt Ltd. Shipping:- all india free.

#### Price:- 200000 INR + 18% GST 36,000 INR total payable 2,36,000 INR

Model:- Yukti 69. Type:- Weighing, Filling And Packing. Material:- Stainless Steel. Sealing Way:-Back Side Sealing /3side. Packing Range:- 10-500g. Packing Accuracy:- +/- 0.2g. Packing Speed:- About 20bags/Min. Film Width Range:- 16cm - 34cm. Bag Size:- The Maximum Width Is 15 Cm, Minimum Size Is 7 Cm. The Maximum Bag Length:- 21 Cm. Service:- Online. Warranty:- 1 Year. Warranty Provider:- Yuktiraj Pvt Ltd. Shipping:- all india free.

#### Price:- 275000 INR + 18% GST 49,500 INR total payable 3,24,500 INR

Model:- Yukti 70. Type:- Weighing, Filling And Packing. Material:- Stainless Steel. Sealing Way:- Back Side Sealing /3side. Packing Range:- 10-1000g. Packing Accuracy:- +/- 0.2g. Packing Speed:- About 15-20bags/Min. Bag Size:- The Maximum Width Is 21 Cm, Minimum Size Is 12 Cm. The Maximum Bag Length:- 27 Cm. Service:- Online. Warranty:- 1 Year. Warranty Provider:- Yuktiraj Pvt Ltd. Shipping:- all india free.

#### Price:- 325000 INR + 18% GST 58,500 INR total payable 3,83,500 INR

Model:- Yukti 71. Type:- Weighing, Filling And Packing. Material:- Stainless Steel. Sealing Way:- Back Side Sealing /3side. Packing Range:- 100-3000g. Packing Accuracy:- +/- 0.2g. Packing Speed:- About 10 Bags/Min. Film Width Range:- 30cm - 60cm. Bag Size:- The Maximum Width Is 30 Cm, Minimum Size Is 14 Cm. The Maximum Bag Length:- 40 Cm. Service:- Online. Warranty:- 1 Year. Warranty Provider:- Yuktiraj Pvt Ltd. Shipping:- all india free.