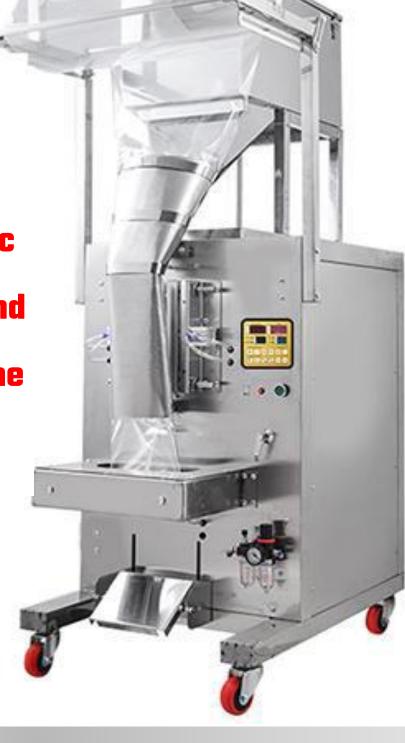

Fully Automatic Pouch Filling And Packing Machine

Model:- Yukti 68-71

### SMART CONTROL PANEL ACCURATE AND EFFICIENT

The micro intelligent control panel makes the machine accurate and efficient packing, and operation is easy.

**INSTALL FILM ROLL** 

Put the film roll on the holder and width former

### INTELLIGENT CONTROL MICROCOMPUTER CHIP

ACCURATE MEASUREMENT

77

AUTO-FILLING Intelligent and precise fill

3.1.1.4