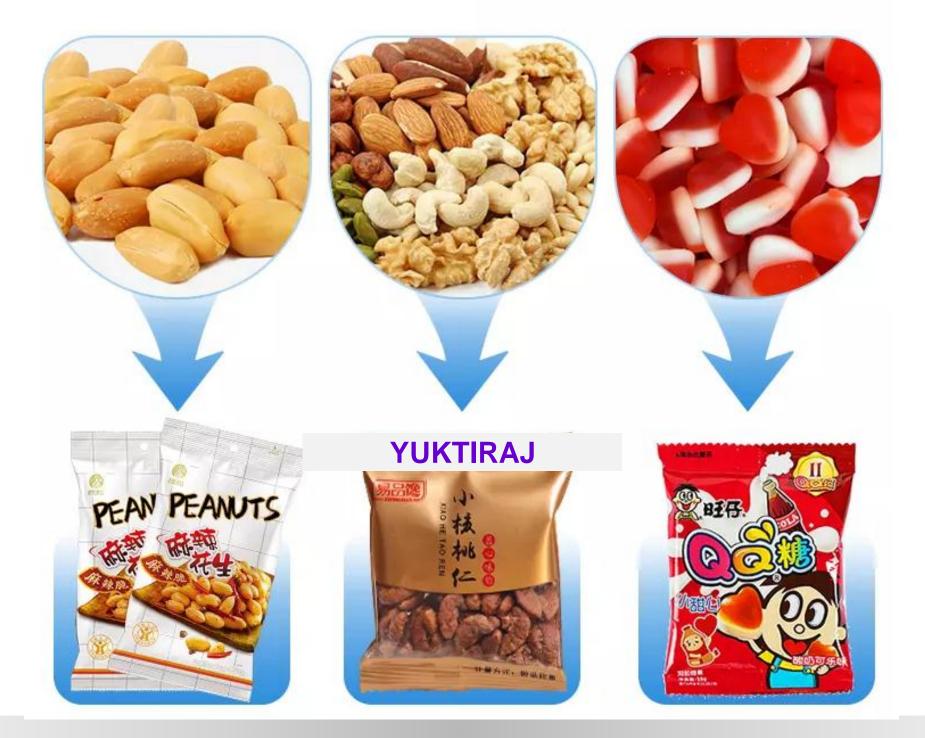

# **SCOPE OF APPLICATION**

Suitable for candy, hard nut, raisin, peanut, melon seeds, chips, chocolate, biscuit and other big grains or irregular shape products auto weighing packing.

## **MACHINE APPLICATION**

Hardware

Granule

Candy

Nuts

Snacks

Rice