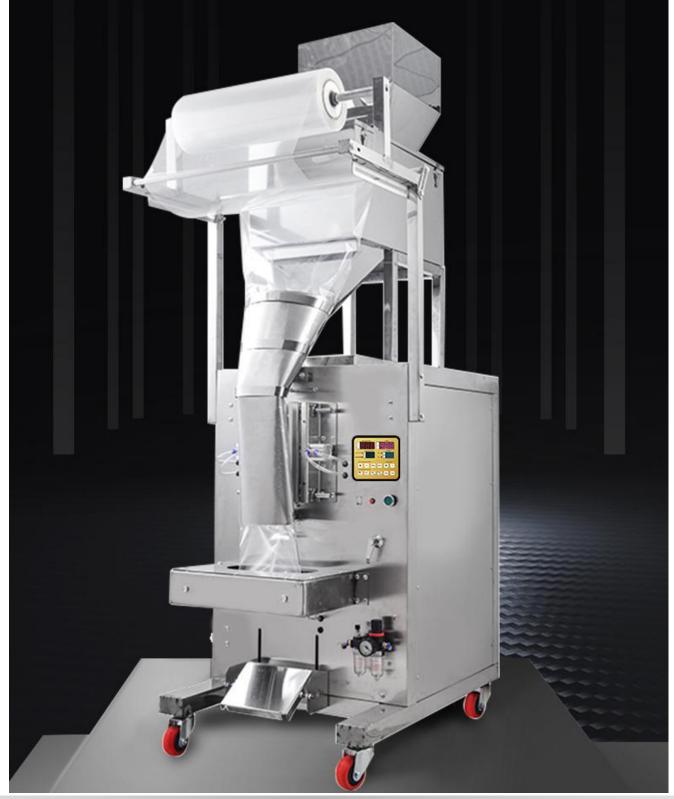

Fully Automatic Pouch Filling And Packing Machine

Model:- Yukti 68-71

# LARGE PACKAGING MACHINE

**High precision** 

Efficient and Fast

**Multi-function** 

Bag specifications can be customized