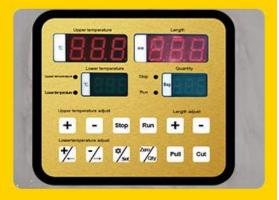

### SMART CONTROL PANEL ACCURATE AND EFFICIENT

The micro intelligent control panel makes the machine accurate and efficient packing, and operation is easy.

**INSTALL FILM ROLL** 

Put the film roll on the holder and width former

#### **POWER ON**

Connect the data cable, turn on the power switch

SET THE FILLING DATA Set the filling weight and speed

SET THE PACKING DATA Set the bag length and sealing temperature

PUT INSIDE PRODUCTS
Put the products into the hopper