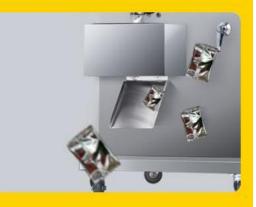

Fully Automatic Pouch Filling And Packing Machine

Model:- Yukti 68-71

### AUTOMATIC PACKAGING

Automatic Filling Sealing Cutting

CHIPS

# LARGE PACKAGING MACHINE

**High precision** 

Efficient and Fast

**Multi-function** 

Bag specifications can be customized