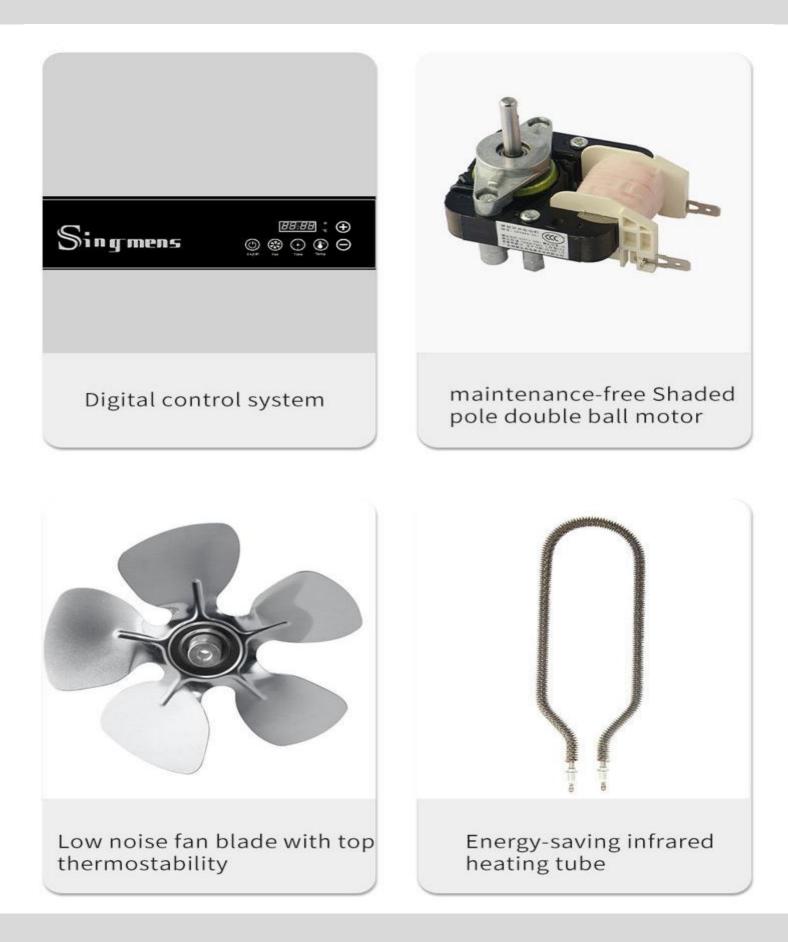

## Smart Control Panel Touch Control

Microcomputer intelligent control, fashionable, generous, sensitive and convenient

# Accurate digital control

The accurate digital control for temperature and time, makes sure the excellent flavour.