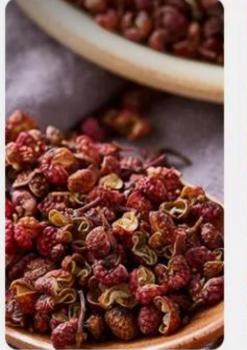

## **Stainless Steel Body**

Adopt the brushed stainless steel, firm and high temperature resistance



### Large Capacity Available For Commercial And Household









**Touch Screen** 

Exhaust Vent















# SUS304 FOOD GRADE TRAY

0.0000

## SIX DISTINCIVE FEATURES





#### VEGETABLES

#### DRIED FRUIT

#### SCENTED TEA







SPICE

MEAT

HERBAL MEDICINE







### Application



Fish

Pet food

Chips

## **APPLICABLE MATERIALS**





Meat



Vegetable



Nut



Spices



**Medicinal Herb** 



Seafood



Pet food



Flower



Tea Leaf



Fungus



Fish



### Food Grade 304 Stainless Steel Shelf

Strong Bearing Capacity, Corrosion Resistance, Durable And Healthier



## Smart Control Panel Touch Control

Microcomputer intelligent control, fashionable, generous, sensitive and convenient



## CORE INTELLIGENT CHIP SMARTER AND MORE EFFICIENT

...



ADJUSTBALE TIME RANGING FROM 30 MINUTES - 24 HOURS



TEMPERATURE SETTING RANGE ADJUSTBALE TEMPERATURE RANGING FROM 30°C-85°C



# 6 LAYERS LARGE CAPACITY



# 6 LAYERS LARGE CAPACITY

....





# WITH LIGHT INSIDE

### OBSERVE CONVENIENTLY AND CLEARLY

....





## PRODUCT PARAMETERS

....



##