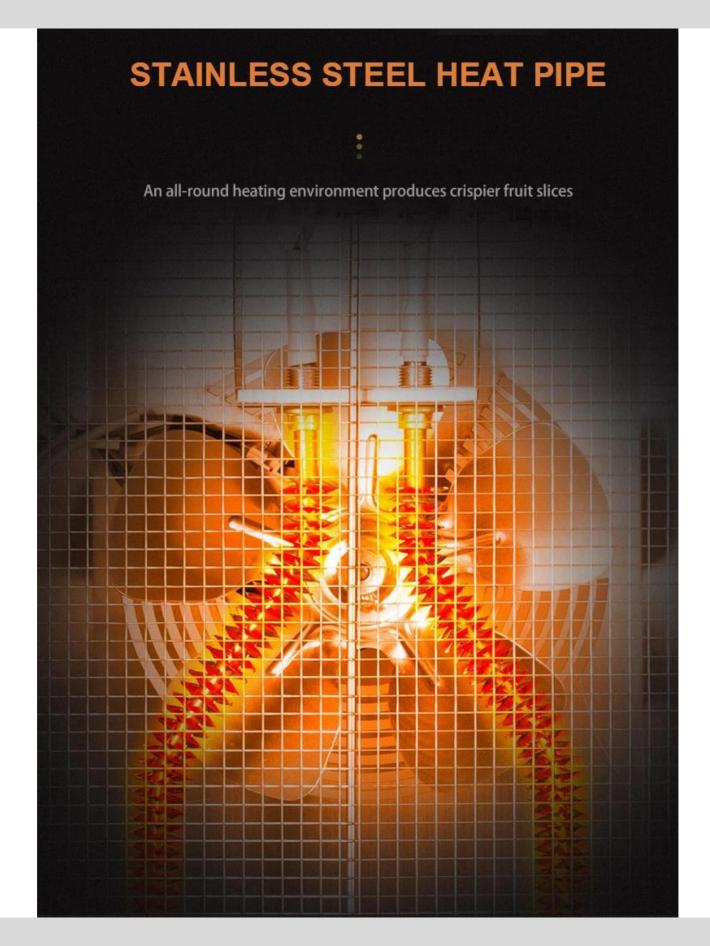

## **Stainless Steel Body**

Adopt the brushed stainless steel, firm and high temperature resistance