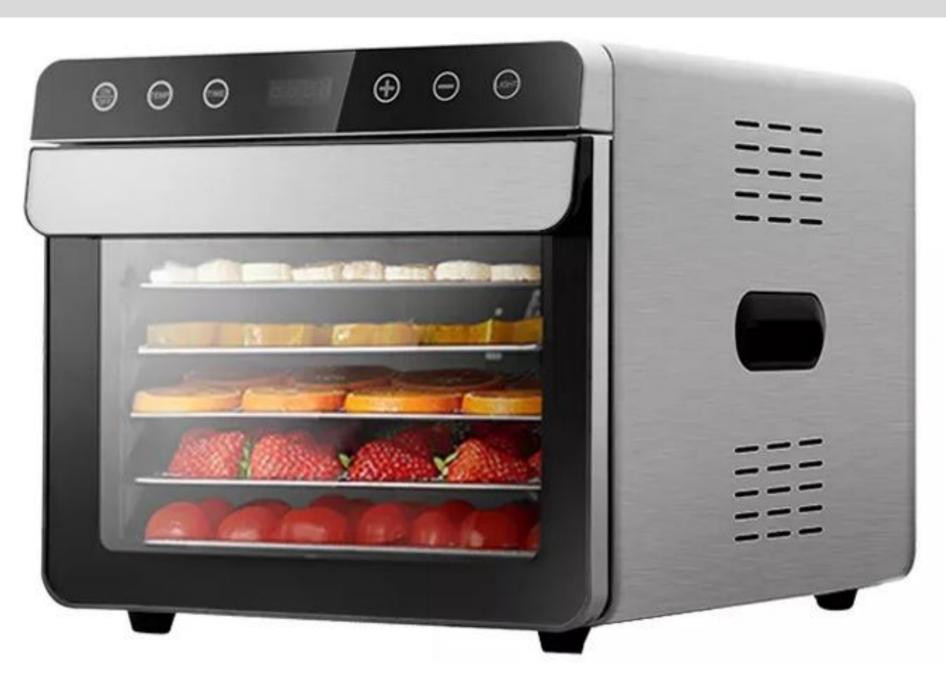

## **Stainless Steel Body**

Adopt the brushed stainless steel, firm and high temperature resistance



### Large Capacity Available For Commercial And Household









**Touch Screen** 

Exhaust Vent















# SUS304 FOOD GRADE TRAY

0.0000

## SIX DISTINCIVE FEATURES





#### VEGETABLES

#### DRIED FRUIT

#### SCENTED TEA







SPICE

MEAT

HERBAL MEDICINE







### Application



Fish

Pet food

Chips

## **APPLICABLE MATERIALS**





Meat



Vegetable



Nut



Spices



**Medicinal Herb** 



Seafood



Pet food



Flower



Tea Leaf



Fungus



Fish



### Food Grade 304 Stainless Steel Shelf

Strong Bearing Capacity, Corrosion Resistance, Durable And Healthier



## Smart Control Panel Touch Control

Microcomputer intelligent control, fashionable, generous, sensitiv