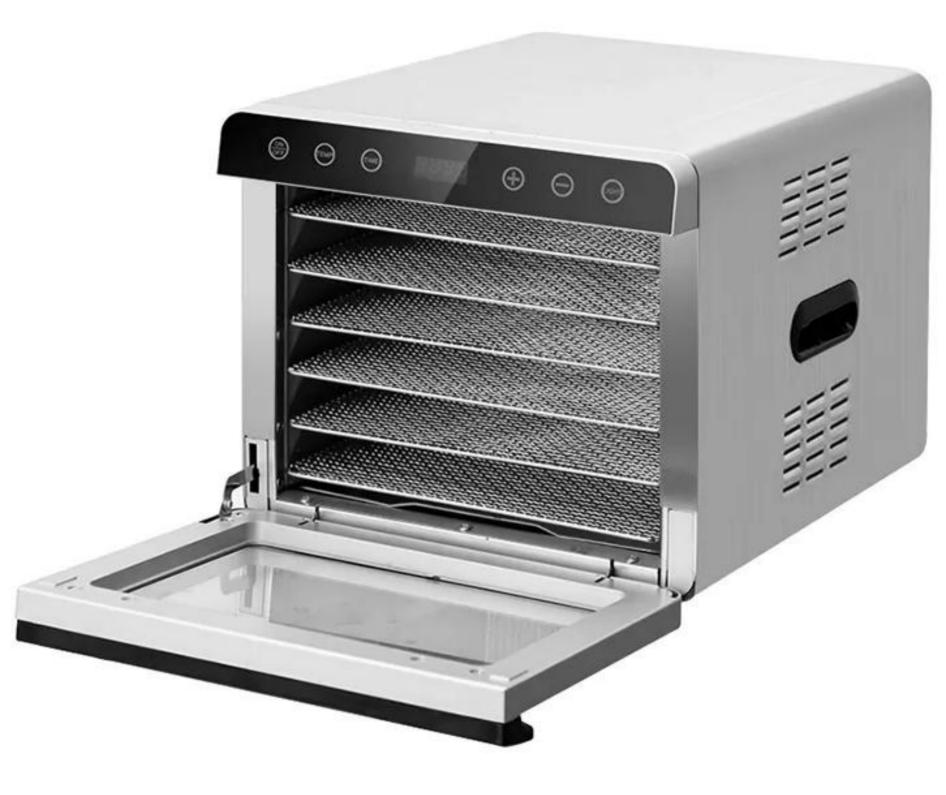

## **Stainless Steel Body**

Adopt the brushed stainless steel, firm and high temperature resistance

### Large Capacity Available For Commercial And Household

**Touch Screen** 

Exhaust Vent

# SUS304 FOOD GRADE TRAY

0.0000

### Food Grade 304 Stainless Steel Shelf

Strong Bearing Capacity, Corrosion Resistance, Durable And Healthier

## Smart Control Panel Touch Control

Microcomputer intelligent control, fashionable, generous, sensitive and convenient