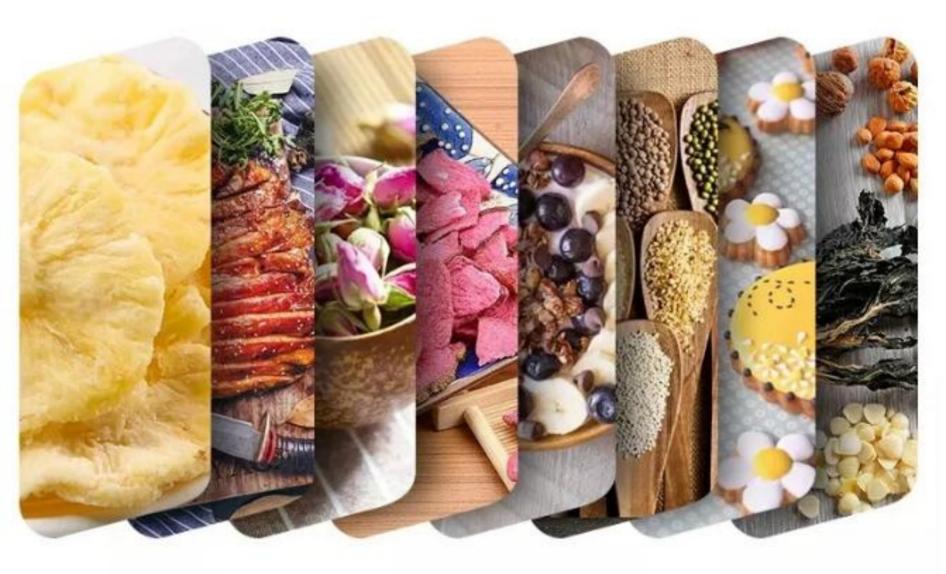

#### VEGETABLES

#### DRIED FRUIT

#### SCENTED TEA

SPICE

MEAT

HERBAL MEDICINE

## **APPLICABLE MATERIALS**

Meat

Vegetable

Nut

Spices

**Medicinal Herb** 

Seafood

Pet food

Flower

Tea Leaf

Fungus

Fish