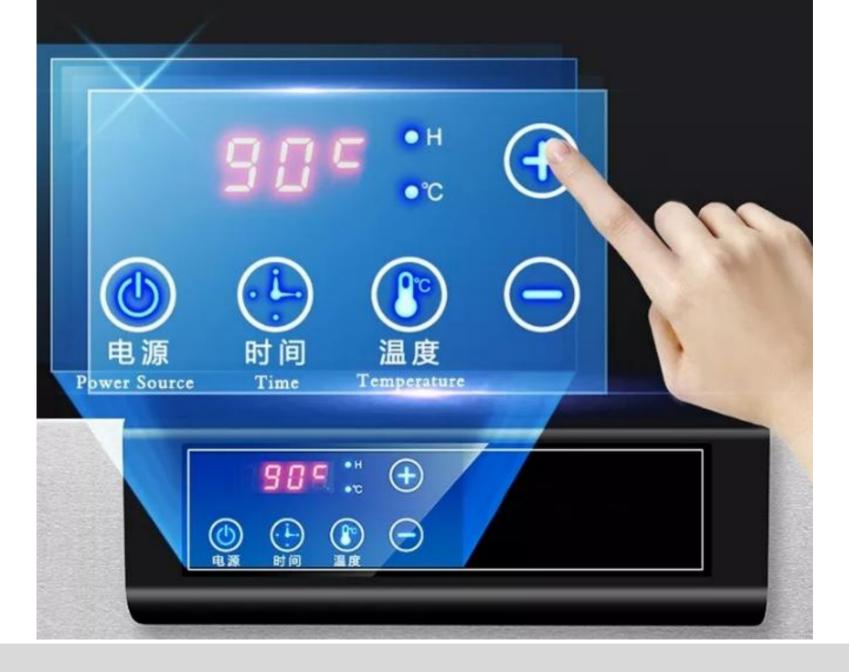

## Smart Control Panel Touch Control

Microcomputer intelligent control, fashionable, generous, sensitive and convenient

## CORE INTELLIGENT CHIP SMARTER AND MORE EFFICIENT

...

ADJUSTBALE TIME RANGING FROM 30 MINUTES - 24 HOURS

TEMPERATURE SETTING RANGE ADJUSTBALE TEMPERATURE RANGING FROM 30°C-85°C

# Accurate digital control

The accurate digital control for temperature and time, makes sure the excellent flavour.