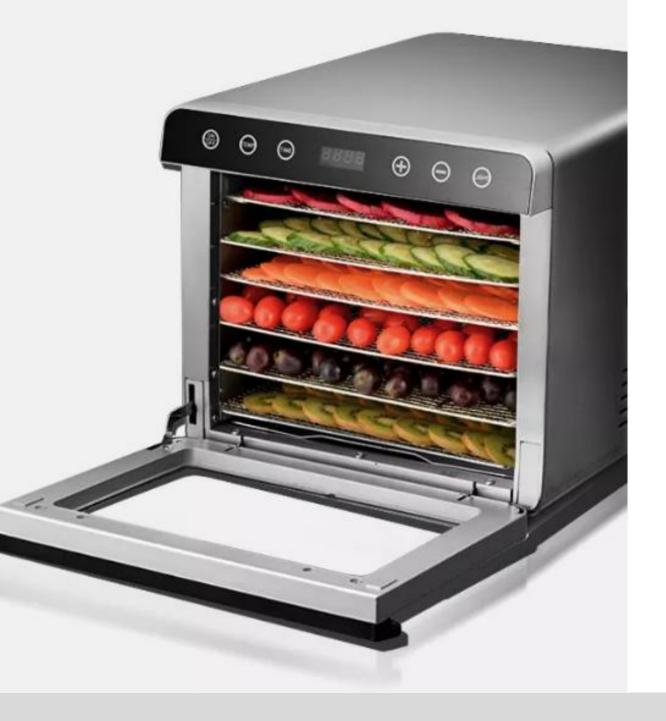

#### VEGETABLES

#### DRIED FRUIT

#### SCENTED TEA

SPICE

MEAT

HERBAL MEDICINE

### Application

Fish

Pet food

Chips

## **APPLICABLE MATERIALS**

Meat

Vegetable

Nut

Spices

**Medicinal Herb** 

Seafood

Pet food

Flower

Tea Leaf

Fungus

Fish