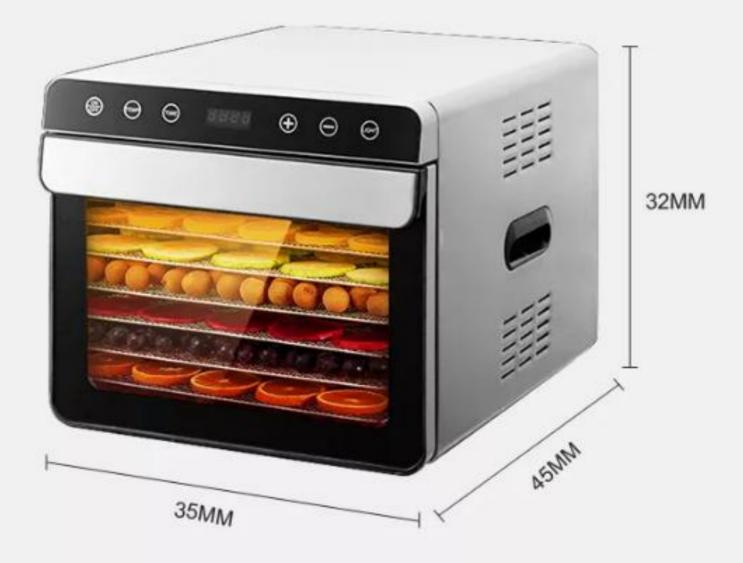

## PRODUCT PARAMETERS

....

#### **Technical Details**

Model:- Yukti 345. Power:- 700W. Power Consumption:- 450W Per Hour. Quantity Of Trays:- 6. Rack Gap:- 35mm. Tray Size:- 30\*28cm. Tray Size:- Mesh. Voltage:- 220V/50Hz. Temperature:-30~85 C. Time Range:- 0-24 Hours. Noise Level:- 45-50 decibels. Product Size:- 34\*45\*31.8cm. Control:- Digital Touch. Capacity:- 3~6kg (Depend On Material). Made From:- SUS201 Housing And Galvanized Liner SUS304 Trays. Weight:- 9.5kg. Warranty:- 1 Year. Shipping:- All India Free. Service:- Online.