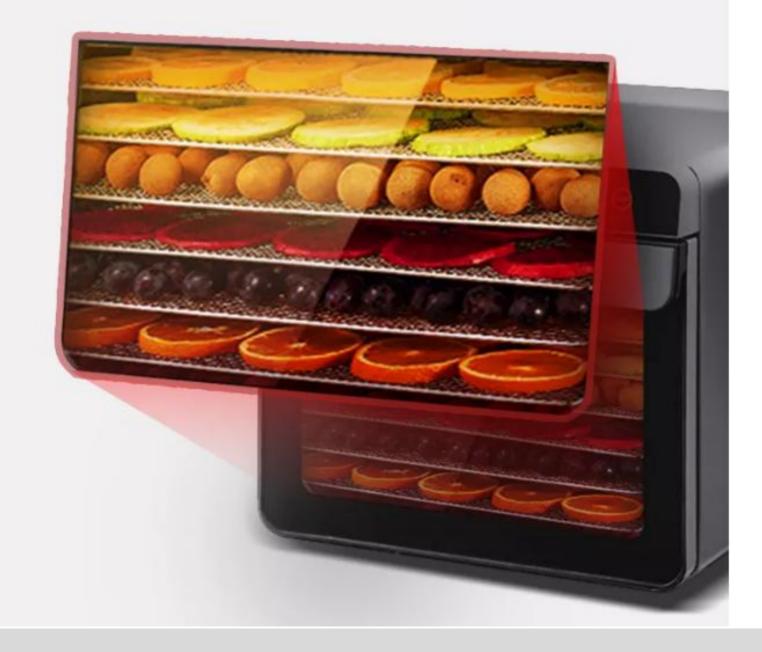

# 6 LAYERS LARGE CAPACITY

# 6 LAYERS LARGE CAPACITY

....

#### VEGETABLES

#### DRIED FRUIT

#### SCENTED TEA

SPICE

MEAT

HERBAL MEDICINE

### Application

Fish

Pet food

Chips