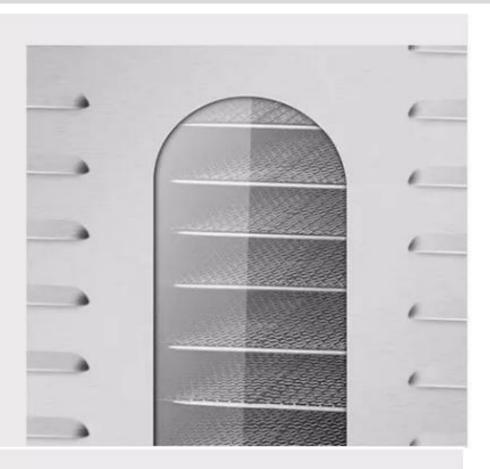

# 6 LAYERS LARGE CAPACITY

# 6 LAYERS LARGE CAPACITY

....

# WITH LIGHT INSIDE

### OBSERVE CONVENIENTLY AND CLEARLY

....