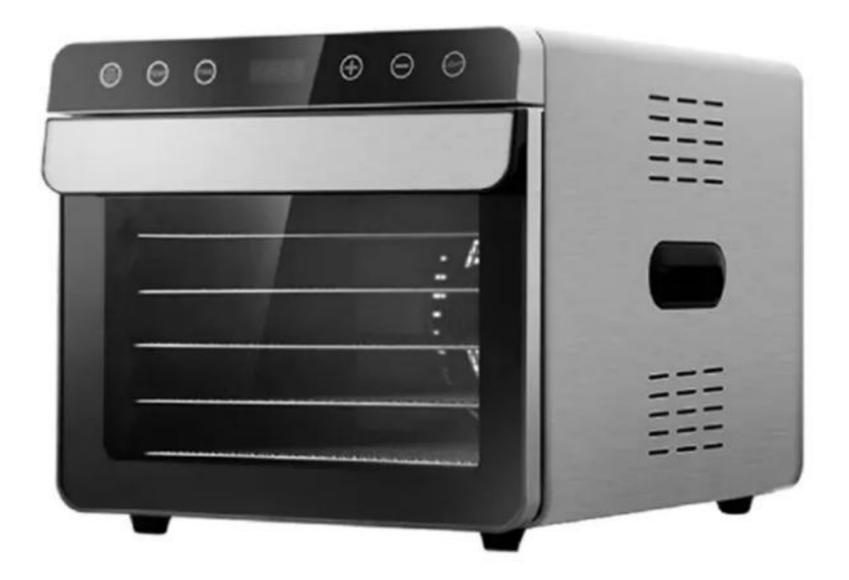

### Large Capacity Available For Commercial And Household

**Touch Screen** 

Exhaust Vent

## Smart Control Panel Touch Control

Microcomputer intelligent control, fashionable, generous, sensitive and convenient

# WITH LIGHT INSIDE

### OBSERVE CONVENIENTLY AND CLEARLY

....