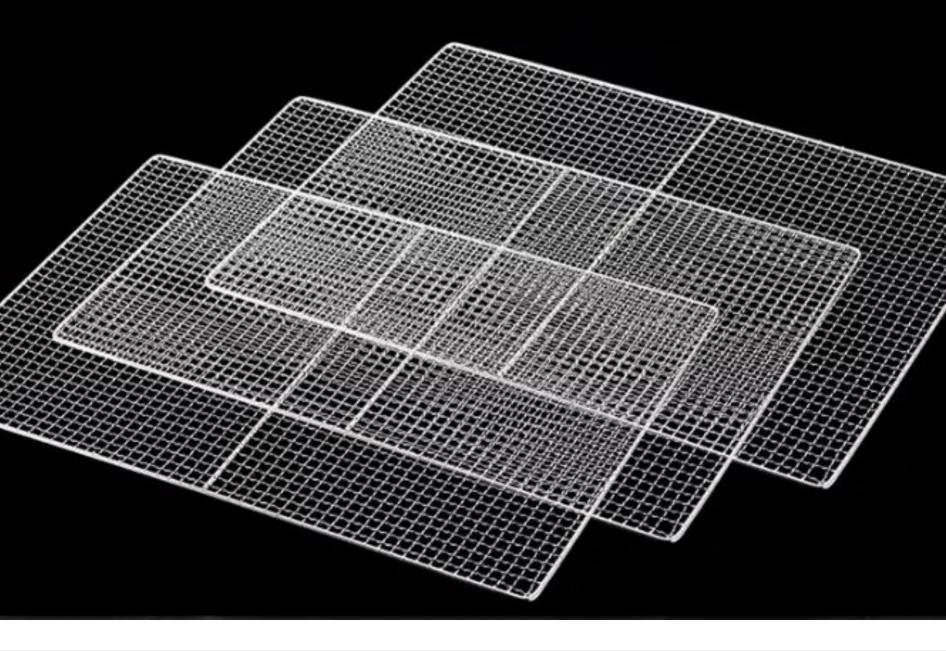

# SUS304 FOOD GRADE TRAY

0.0000

### Food Grade 304 Stainless Steel Shelf

Strong Bearing Capacity, Corrosion Resistance, Durable And Healthier