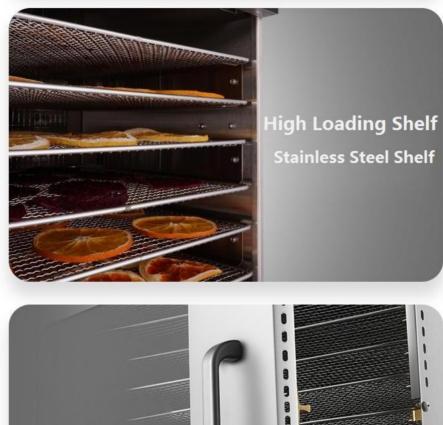

### Food Grade 304 Stainless Steel Shelf

Strong Bearing Capacity, Corrosion Resistance, Durable And Healthier

# 6 LAYERS LARGE CAPACITY

# 6 LAYERS LARGE CAPACITY

....