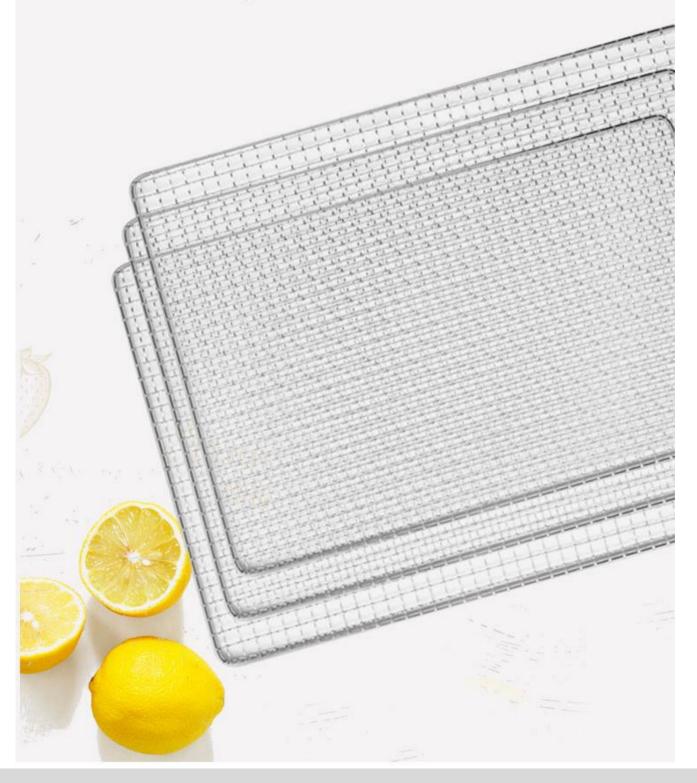

# SUS304 FOOD GRADE TRAY

0.0000

### Food Grade 304 Stainless Steel Shelf

Strong Bearing Capacity, Corrosion Resistance, Durable And Healthier

## Food-class stainless steel

The grill is made of food grade stainless steel, tomaximize food safety.

Ideal For Agarbatti Pasta Noodles Papad Meat Fish Vegetable Fruit Herbal Dryer Purpose