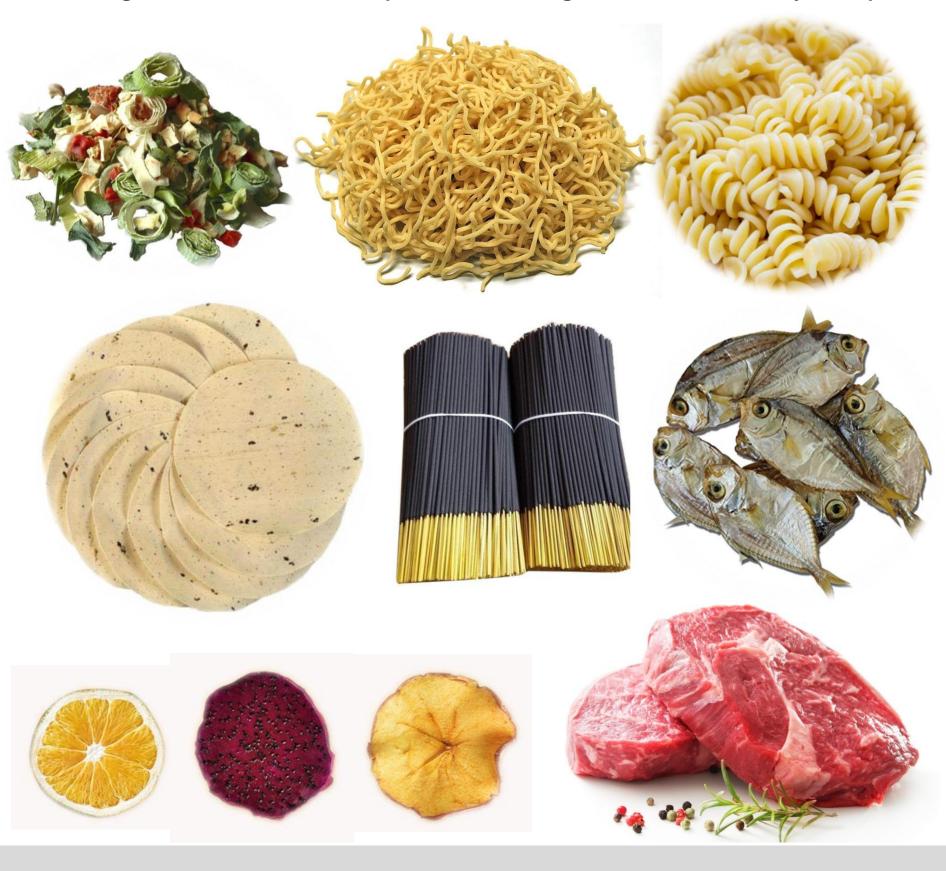

### Application

Fish

Pet food

Chips

## **APPLICABLE MATERIALS**

Meat

Vegetable

Nut

Spices

**Medicinal Herb** 

Seafood

Pet food

Flower

Tea Leaf

Fungus

Fish

## Food-class stainless steel

The grill is made of food grade stainless steel, tomaximize food safety.

Ideal For Agarbatti Pasta Noodles Papad Meat Fish Vegetable Fruit Herbal Dryer Purpose