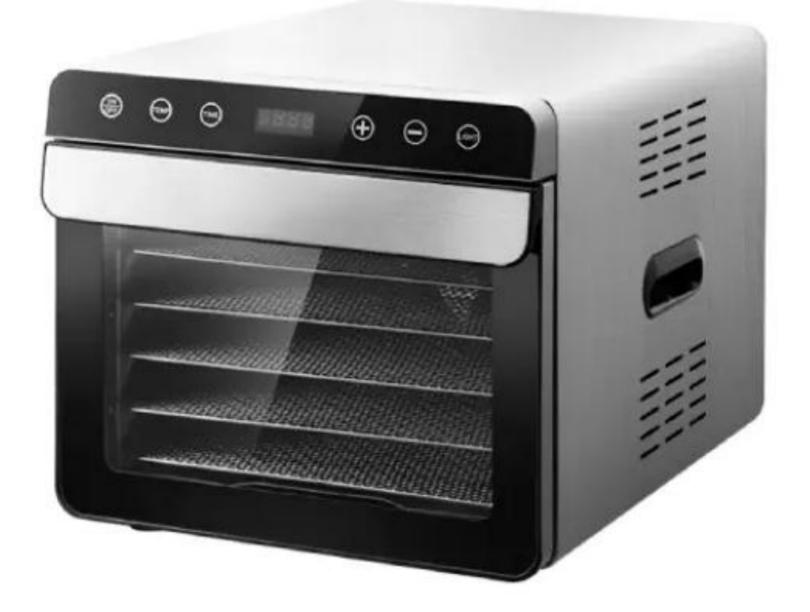

## Smart Control Panel Touch Control

Microcomputer intelligent control, fashionable, generous, sensitive and convenient

## CORE INTELLIGENT CHIP SMARTER AND MORE EFFICIENT

...

ADJUSTBALE TIME RANGING FROM 30 MINUTES - 24 HOURS

TEMPERATURE SETTING RANGE ADJUSTBALE TEMPERATURE RANGING FROM 30°C-85°C

# Accurate digital control

The accurate digital control for temperature and time, makes sure the excellent flavour.