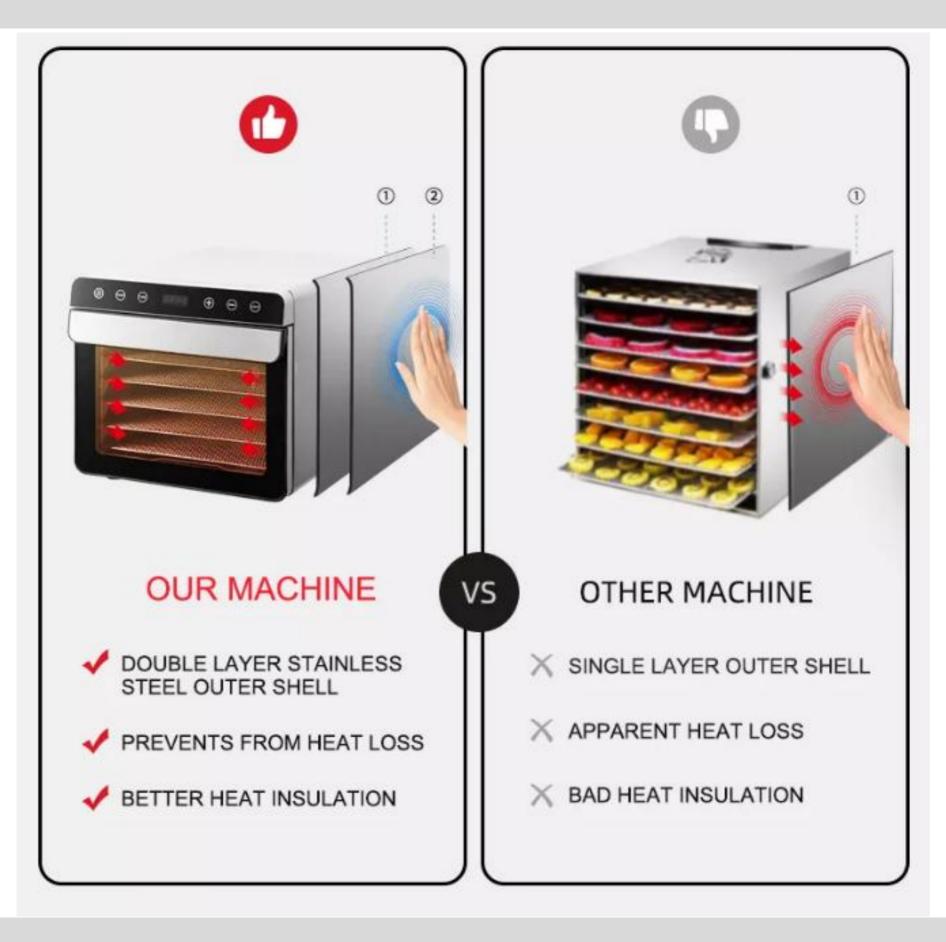

## **Stainless Steel Body**

Adopt the brushed stainless steel, firm and high temperature resistance

## SIX DISTINCIVE FEATURES