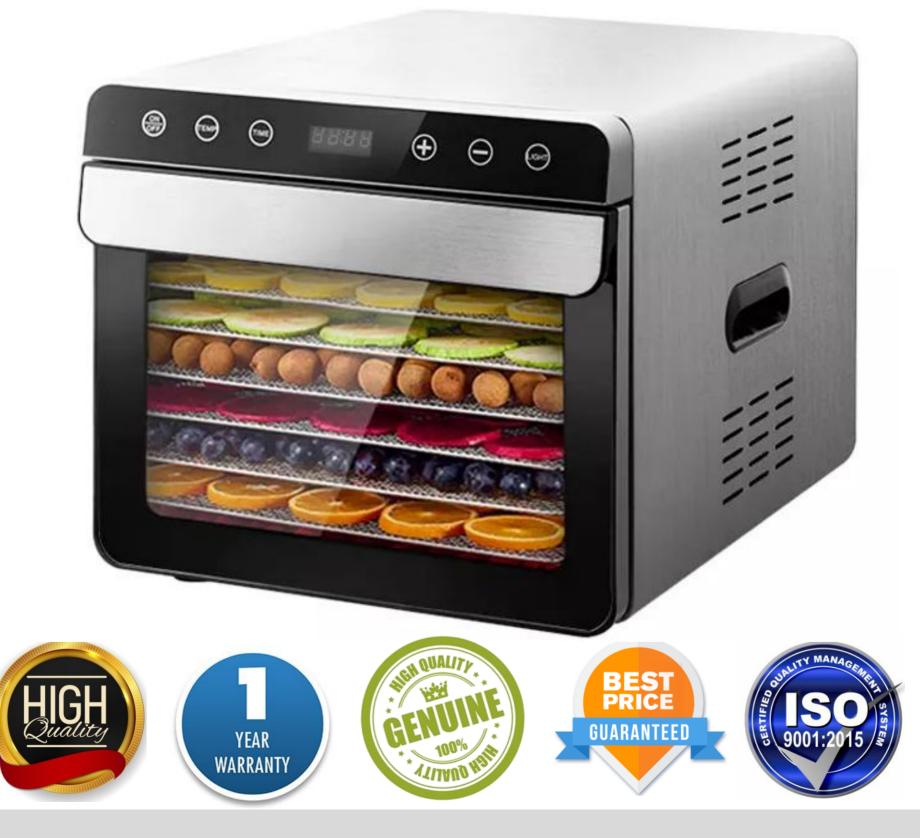

## **Stainless Steel Body**

Adopt the brushed stainless steel, firm and high temperature resistance

### Large Capacity Available For Commercial And Household

**Touch Screen** 

Exhaust Vent

# SUS304 FOOD GRADE TRAY

0.0000

## SIX DISTINCIVE FEATURES