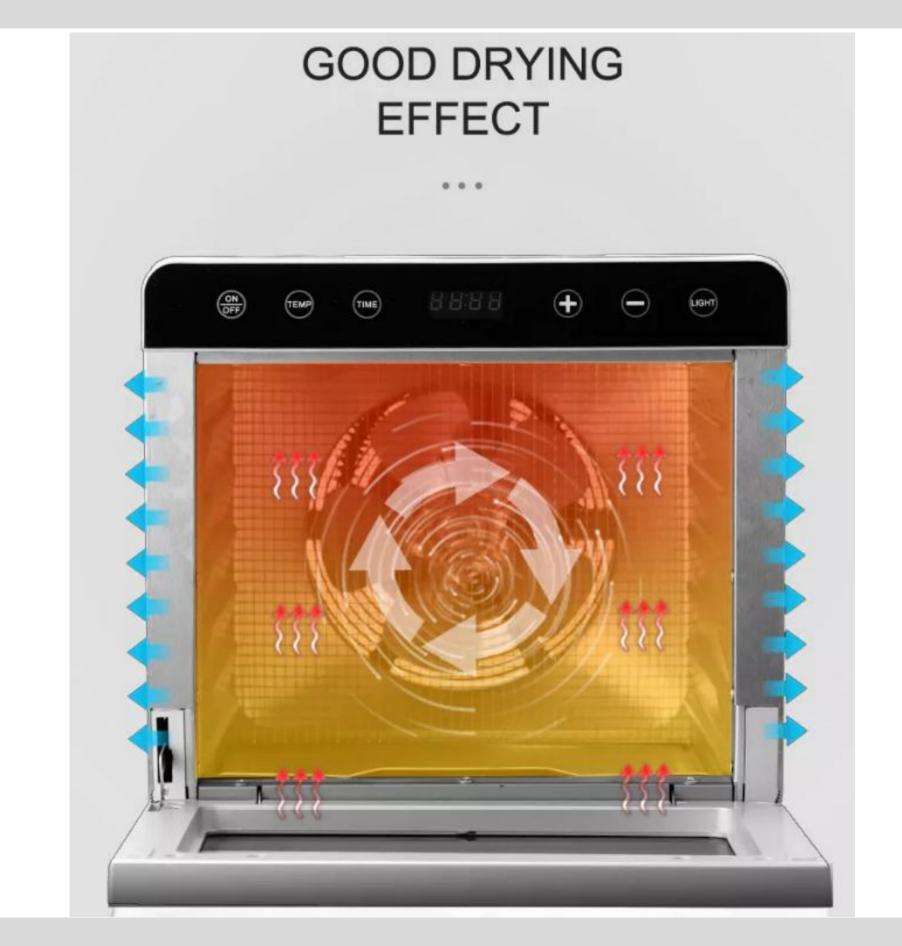

## SIX DISTINCIVE FEATURES

#### AIR VENTS

Drying productivity increased

MARLANDING STREET, MICH. Street, Story,