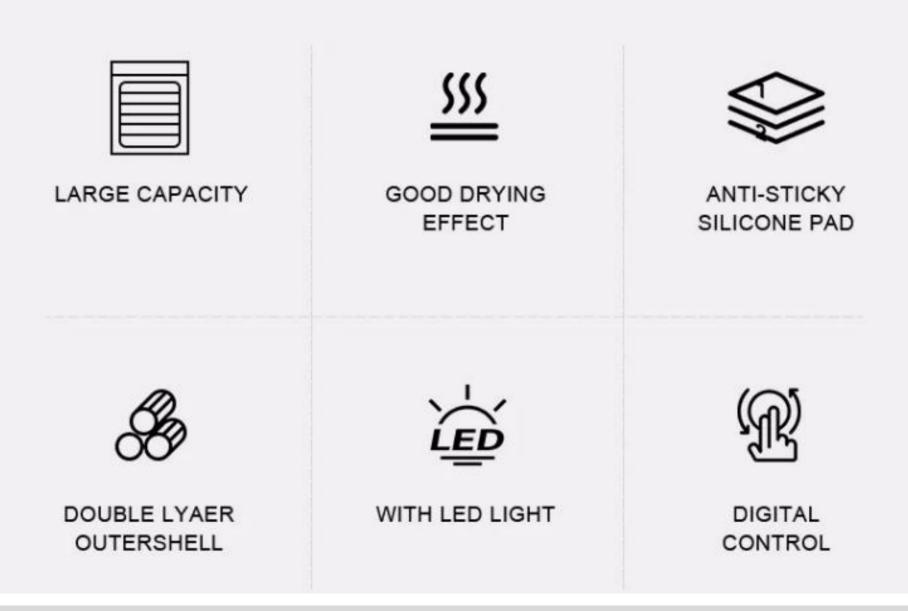

## **Stainless Steel Body**

Adopt the brushed stainless steel, firm and high temperature resistance



### Large Capacity Available For Commercial And Household









**Touch Screen** 

Exhaust Vent















# SUS304 FOOD GRADE TRAY

0.0000

## SIX DISTINCIVE FEATURES





#### VEGETABLES

#### DRIED FRUIT

#### SCENTED TEA







SPICE

MEAT

HERBAL MEDICINE







### Application



Fish

Pet food

Chips

## **APPLICABLE MATERIALS**





Meat



Vegetable



Nut



Spices



**Medicinal Herb** 



Seafood



Pet food



Flower



Tea Leaf



Fungus



Fish



### Food Grade 304 Stainless Steel Shelf

Strong Bearing Capacity, Corrosion Resistance, Durable And Healthier



## Smart Control Panel Touch Control

Microcomputer intelligent control, fashionable, generous, sensitive and convenient



## CORE INTELLIGENT CHIP SMARTER AND MORE EFFICIENT

...



ADJUSTBALE TIME RANGING FROM 30 MINUTES - 24 HOURS



TEMPERATURE SETTING RANGE ADJUSTBALE TEMPERATURE RANGING FROM 30°C-85°C



# 6 LAYERS LARGE CAPACITY



# 6 LAYERS LARGE CAPACITY

....





# WITH LI