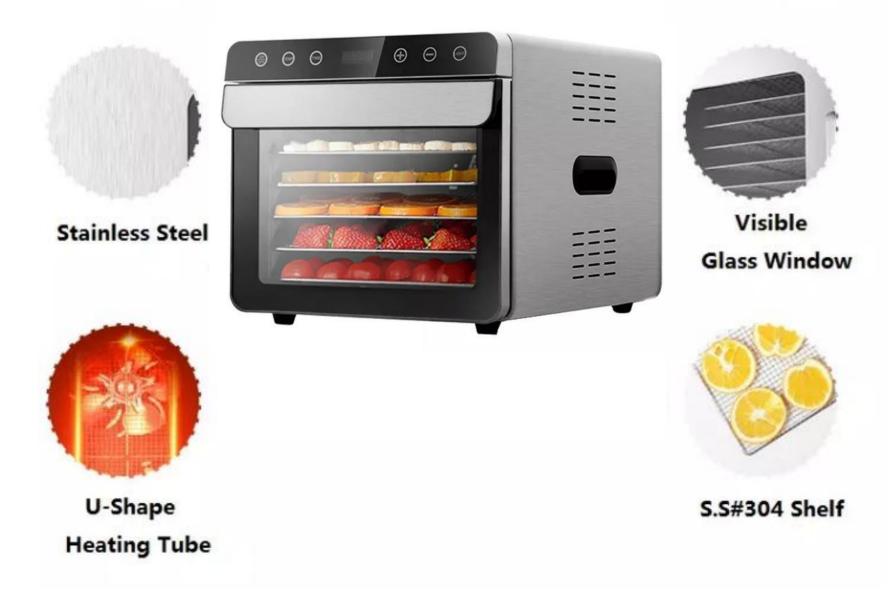

## **Stainless Steel Body**

Adopt the brushed stainless steel, firm and high temperature resistance

### Food Grade 304 Stainless Steel Shelf

Strong Bearing Capacity, Corrosion Resistance, Durable And Healthier

#### **OBSE RVATION WINDOWS**

Users do not have to open the window frequently during the drying process.

THE PART OF STATE OF STATE