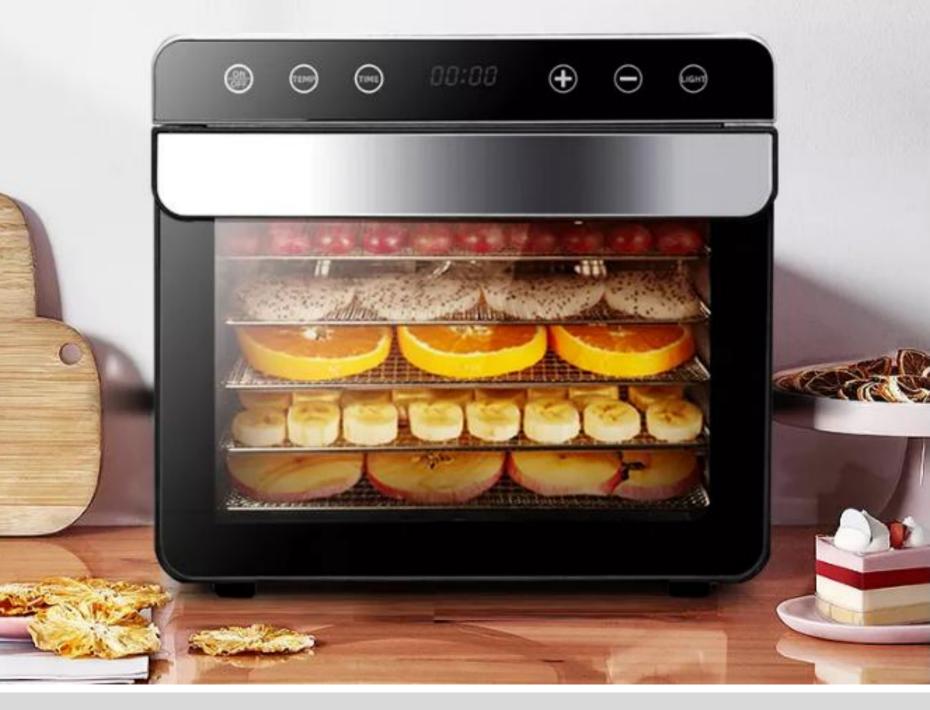

GRADE TRAY

0.0000

## SIX DISTINCIVE FEATURES





#### VEGETABLES

#### DRIED FRUIT

#### SCENTED TEA







SPICE

MEAT

HERBAL MEDICINE







### Application



Fish

Pet food

Chips

## **APPLICABLE MATERIALS**





Meat



Vegetable



Nut



Spices



**Medicinal Herb** 



Seafood



Pet food



Flower



Tea Leaf



Fungus



Fish



### Food Grade 304 Stainless Steel Shelf

Strong Bearing Capacity, Corrosion Resistance, Durable And Healthier



## Smart Control Panel Touch Control

Microcomputer intelligent control, fashionable, generous, sensitive and convenient



## CORE INTELLIGENT CHIP SMARTER AND MORE EFFICIENT

...



ADJUSTBALE TIME RANGING FROM 30 MINUTES - 24 HOURS



TEMPERATURE SETTING RANGE ADJUSTBALE TEMPERATURE RANGING FROM 30°C-85°C



# 6 LAYERS LARGE CAPACITY



# 6 LAYERS LARGE CAPACITY

....





# WITH LIGHT INSIDE

### OBSERVE CONVENIENTLY AND CLEARLY

....





## PRODUCT PARAMETERS

....



#### **OBSE RVATION WINDOWS**

Users do not have to open the window frequently during the drying process.

THE PART OF STATE OF STATE



#### AIR VENTS

Drying productivity increased

MARLANDING STREET, MICH. Street, Story,

# Accurate digital control

The accurate digital control for temperature and time, makes sure the excellent flavour.



## Food-class stainless steel

The grill is made of food grade stainless steel, tomaximize food safety.



Ideal For Agarbatti Pasta Noodles Papad Meat Fish Vegetable Fruit Herbal Dryer Purpose



#### **Technical Details**

Model:- Yukti 345. Power:- 700W. Power Consumption:- 450W Per Hour. Quantity Of Trays:- 6.