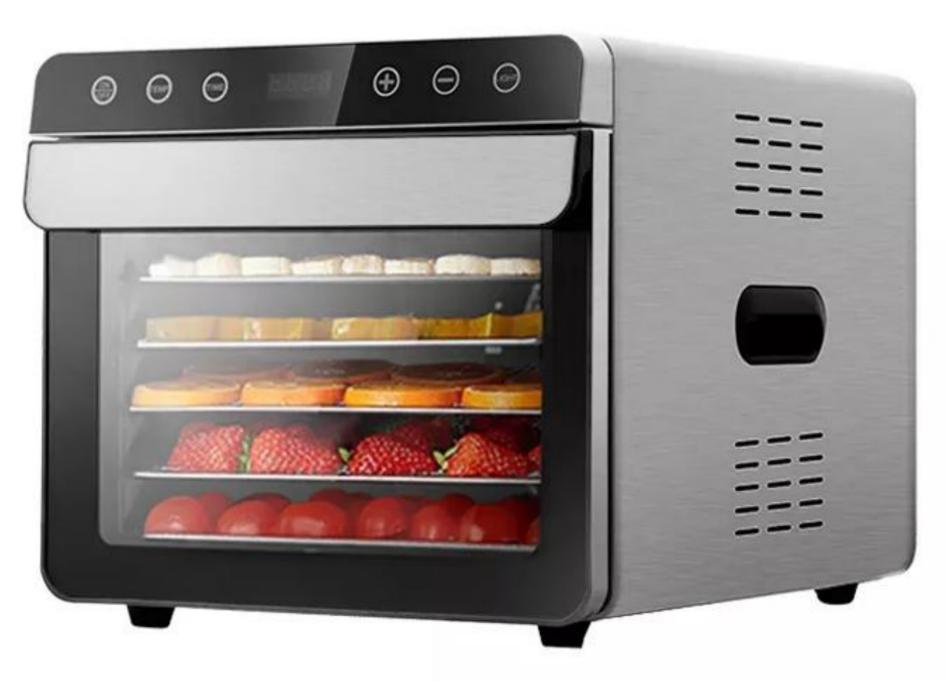

## **Stainless Steel Body**

Adopt the brushed stainless steel, firm and high temperature resistance



### Large Capacity Available For Commercial And Household









**Touch Screen** 

Exhaust Vent















# SUS304 FOOD GRADE TRAY

0.0000

## SIX DISTINCIVE FEATURES





#### VEGETABLES

#### DRIED FRUIT

#### SCENTED TEA







SPICE

MEAT

HERBAL MEDICINE







### Application



Fish

Pet food

Chips

## **APPLICABLE MATERIALS**





Meat



Vegetable



Nut



Spices



**Medicinal Herb** 



Seafood



Pet food



Flower



Tea Leaf



Fungus



Fish



### Food Grade 304 Stainless Steel Shelf

Strong Bearing Capacity, Corrosion Resistance, Durable And Healthier



## Smart Control Panel Touch Control

Microcomputer intelligent control, fashionable, generous, sensitive and convenient



## CORE INTELLIGENT CHIP SMARTER AND MORE EFFICIENT

...



ADJUSTBALE TIME RANGING FROM 30 MINUTES - 24 HOURS



TEMPERATURE SETTING RANGE ADJUSTB