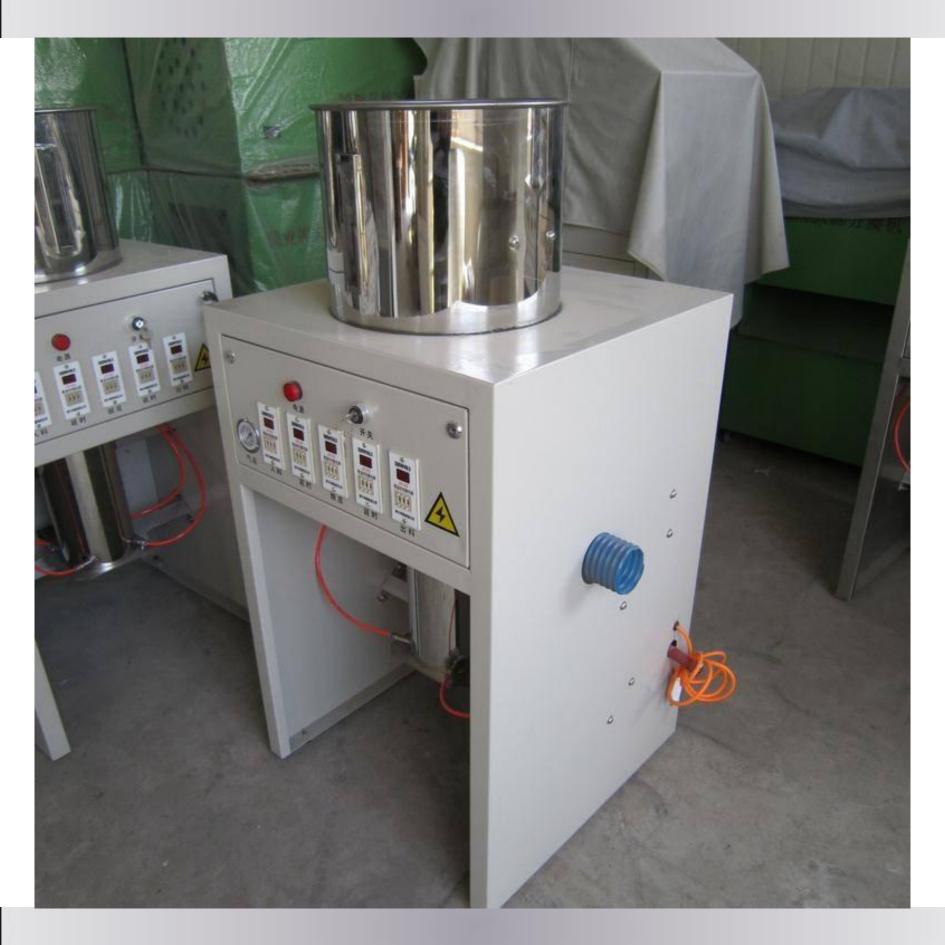

#### Technical details

Model:- Yukti 185. Voltage:- 220V/50HZ. Power:- 800W. Output Capacity:- 300-500 kg/H. Machine Size:- 80\*80\*153cm. Peeling Rate:- 98%. Air Compressor:- gas source flow rate 3.5m³/min or 18.5kw air compressor With air pressure 8 KG CM3. (not included). Service And Support:- Online Video Technical Support. Warranty:- One Year. Shipping:- All India Free.