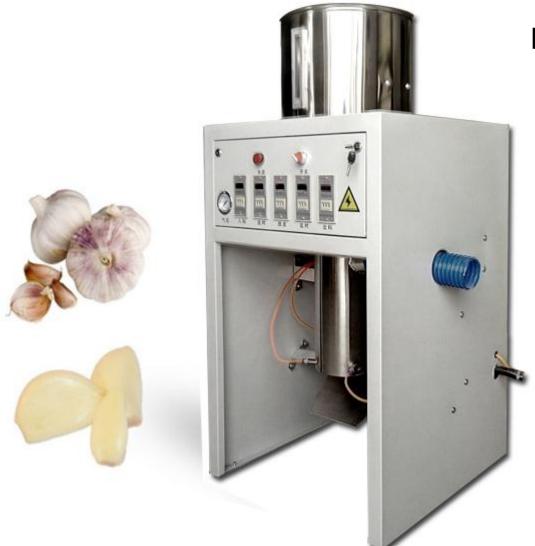

## **Garlic Peeling Machine**

#### Technical details

Model:- Yukti 184. Voltage:- 220V/50HZ. Power:- 500W. Output Capacity:- 100-150 kg/H. Machine Size:- 60\*60\*120cm. Peeling Rate:- 98%. Air Compressor:-1.05m³/min or 7.5kw air compressor 1.05m³ displacement. (not included) Service And Support:- Online Video Technical Support. Warranty:- One Year. Shipping:- All India Free.